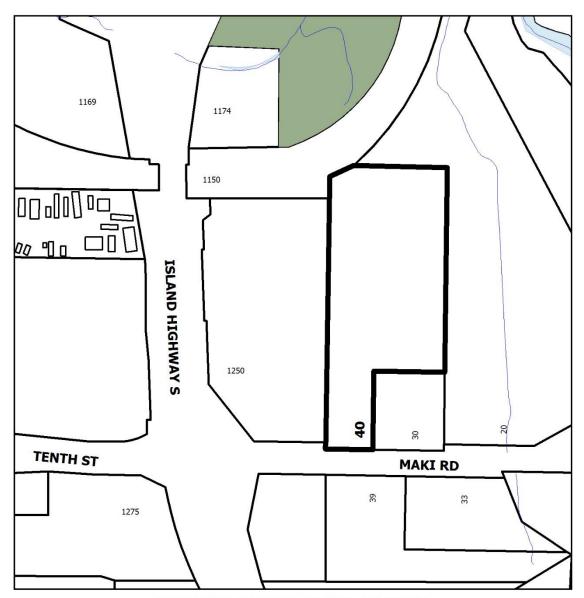

By rezoning the lands legally described as LOT 1, BLOCK 1, SECTION 2, NANAIMO DISTRICT, PLAN 630, EXCEPT PARTS IN PLAN 1099R AND 35898, SEE MANUFACTURED HOME ASSESSMENTN ON 16197.001 (40 Maki Road) from Single Dwelling Residential-R1 to Highway Industrial-I1 as shown on Schedule A.

File: RA000386 Address: 40 Maki Road

## **SCHEDULE A**

REZONING APPLICATION NO. RA000386 OFFICIAL COMMUNITY PLAN NO. OCP00087

## **LOCATION PLAN**

Civic: 40 Maki Road
Lot 1, Block 1, Section 2, Nanaimo District, Plan 630,
Except parts in Plan 1099R and 35898, see manufactured home
assessed on 16197.001

Subject Property
Parks & Open Spaces