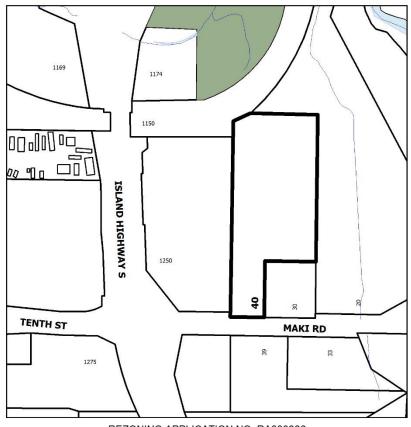

File: OCP00087 40 Maki Road

#### **SCHEDULE A**

- 1. Map 1 (Future Land Use Plan) of the "OFFICIAL COMMUNITY PLAN BYLAW 2008 NO.6500" is amended as follows:
  - a) Re-designate the subject area known as LOT 1, BLOCK 1, SECTION 2, NANAIMO DISTRICT, PLAN 630, EXCEPT PARTS IN PLAN 1099R AND 35898, SEE MANUFACTURED HOME ASSESSMENT ON 16197.001 (40 Maki Road) from 'Neighbourhood' to 'Light Industrial.'
- 2. Schedule A-7.3 (Futre Land Use Plan) of "OFFICIAL COMMUNITY PLAN BYLAW 2008 NO. 6500 SCHEDULE C" is amended as follows:
  - a) Re-designate the subject area known as LOT 1, BLOCK 1, SECTION 2, NANAIMO DISTRICT, PLAN 630, EXCEPT PARTS IN PLAN 1099R AND 35898, SEE MANUFACTURED HOME ASSESSMENT ON 16197.001 (40 Maki Road) from 'Low-Medium Density Residential' to 'Service Industrial Enterprise Area.'

REZONING APPLICATION NO. RA000386 OFFICIAL COMMUNITY PLAN NO. OCP00087

### **LOCATION PLAN**

Civic: 40 Maki Road
Lot 1, Block 1, Section 2, Nanaimo District, Plan 630,
Except parts in Plan 1099R and 35898, see manufactured home
assessed on 16197.001