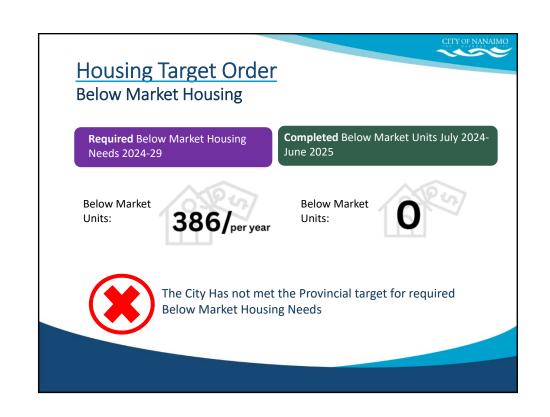

#### **Housing Target Order Overview**

- Issued Occupancy Units
- Unit Size
- Rental Units
- Below Market and Supportive Housing