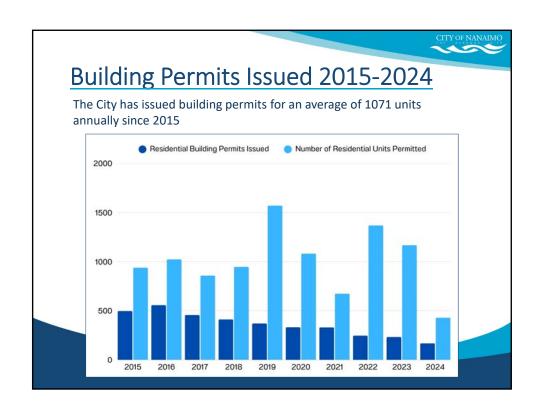

### **2024** Housing Overview

- Building Permits Issued
- Residential Units by Type
- Construction Housing Starts & Values
- Development Approvals Statistics
- Subdivision Statistics