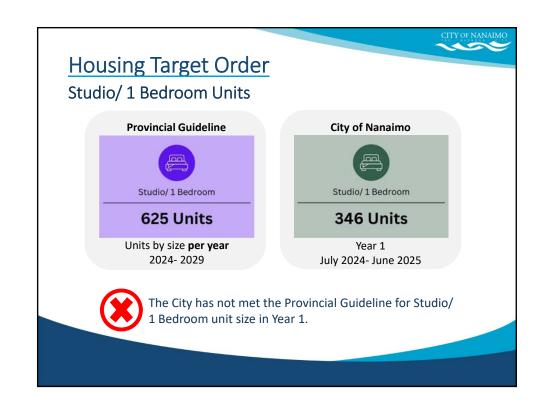

#### **Housing Target Order Overview**

- Issued Occupancy Units
- Unit Size
- Rental Units
- Below Market and Supportive Housing