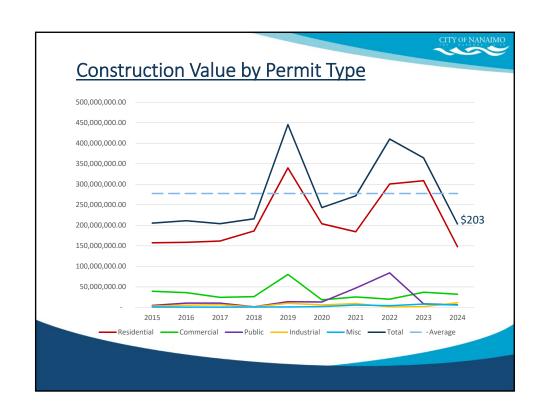

### **2024** Housing Overview

- Building Permits Issued
- Residential Units by Type
- Construction Housing Starts & Values
- Development Approvals Statistics
- Subdivision Statistics