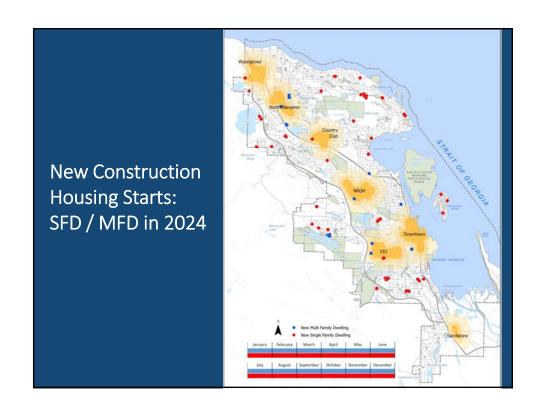

### **2024** Housing Overview

- Building Permits Issued
- Residential Units by Type
- Construction Housing Starts & Values
- Development Approvals Statistics
- Subdivision Statistics