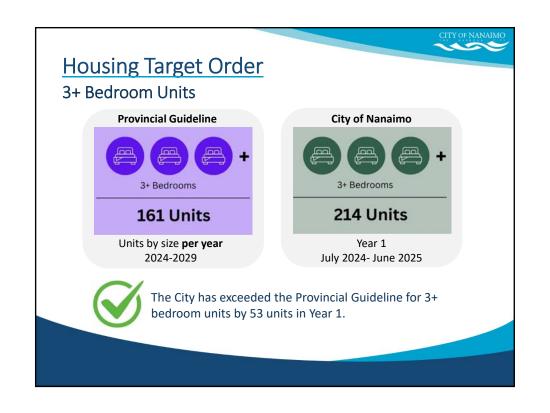

#### **Housing Target Order Overview**

- Issued Occupancy Units
- Unit Size
- Rental Units
- Below Market and Supportive Housing