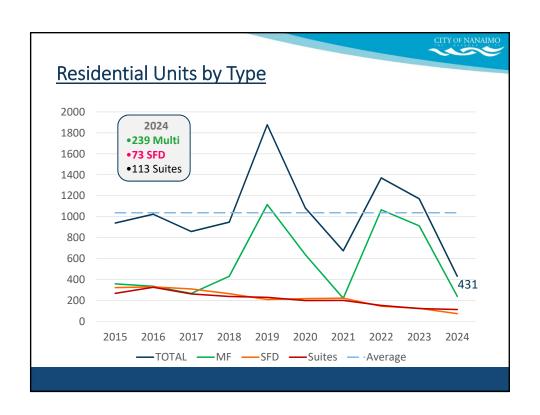

### **2024** Housing Overview

- Building Permits Issued
- Residential Units by Type
- Construction Housing Starts & Values
- Development Approvals Statistics
- Subdivision Statistics