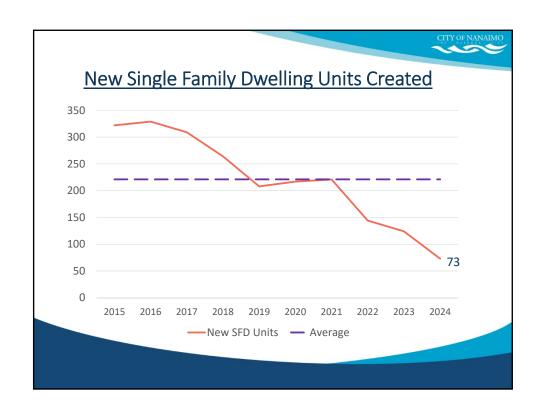

### **2024** Housing Overview

- Building Permits Issued
- Residential Units by Type
- Construction Housing Starts & Values
- Development Approvals Statistics
- Subdivision Statistics