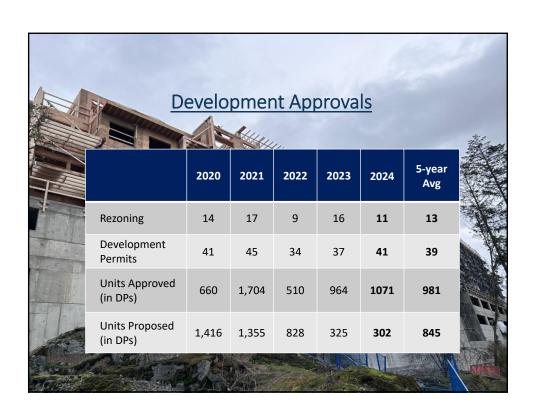

### **2024** Housing Overview

- Building Permits Issued
- Residential Units by Type
- Construction Housing Starts & Values
- Development Approvals Statistics
- Subdivision Statistics