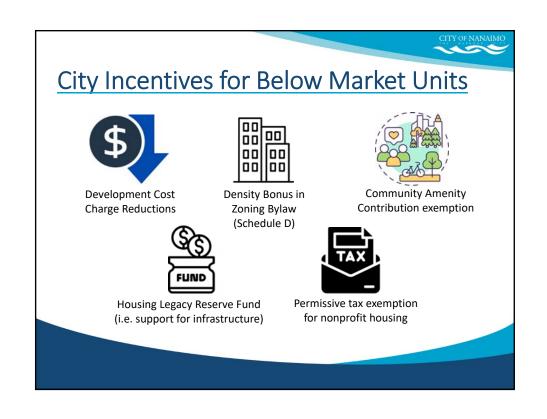

#### **Housing Target Order Overview**

- Issued Occupancy Units
- Unit Size
- Rental Units
- Below Market and Supportive Housing