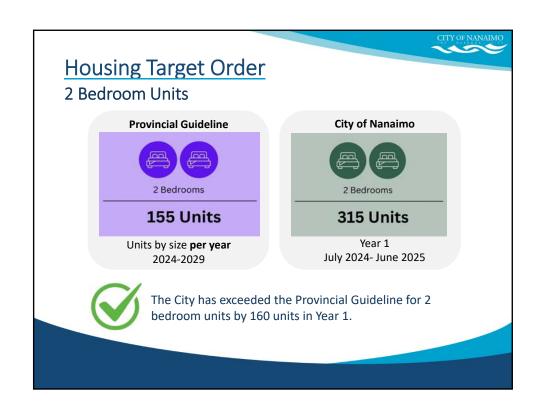

#### **Housing Target Order Overview**

- Issued Occupancy Units
- Unit Size
- Rental Units
- Below Market and Supportive Housing