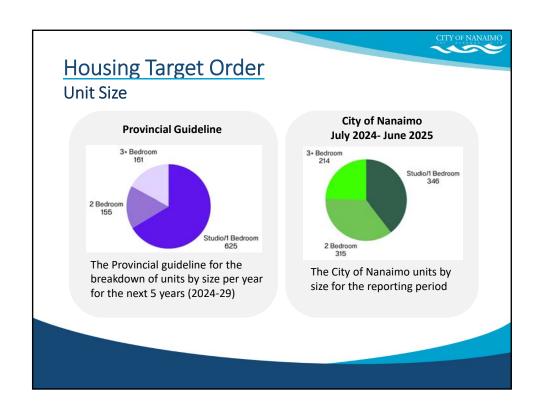

#### **Housing Target Order Overview**

- Issued Occupancy Units
- Unit Size
- Rental Units
- Below Market and Supportive Housing