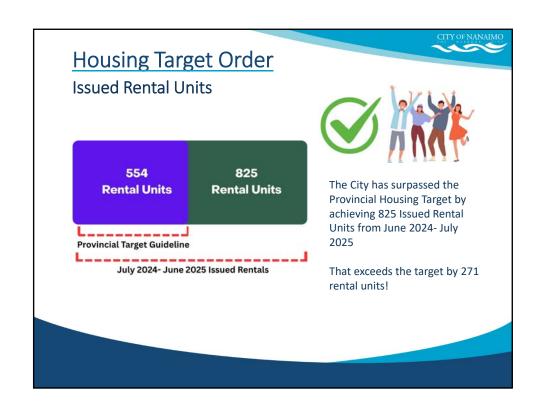

#### **Housing Target Order Overview**

- Issued Occupancy Units
- Unit Size
- Rental Units
- Below Market and Supportive Housing