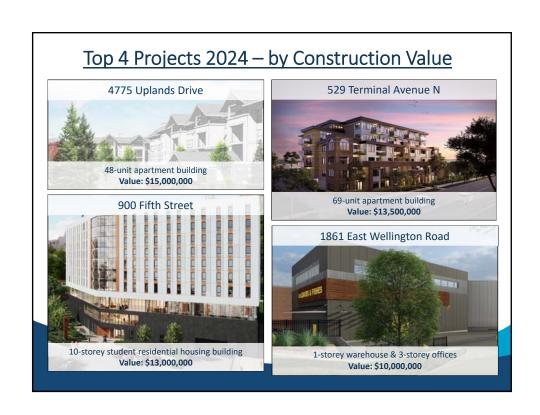

### **2024** Housing Overview

- Building Permits Issued
- Residential Units by Type
- Construction Housing Starts & Values
- Development Approvals Statistics
- Subdivision Statistics