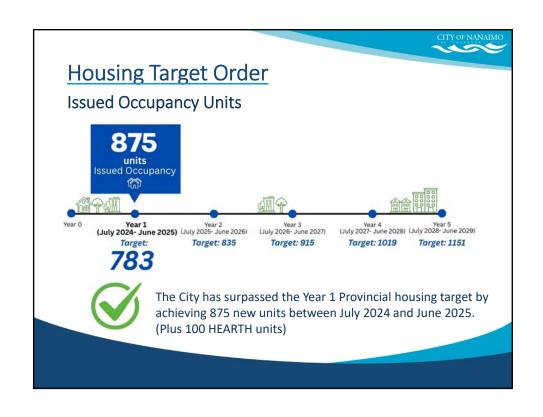

#### **Housing Target Order Overview**

- Issued Occupancy Units
- Unit Size
- Rental Units
- Below Market and Supportive Housing