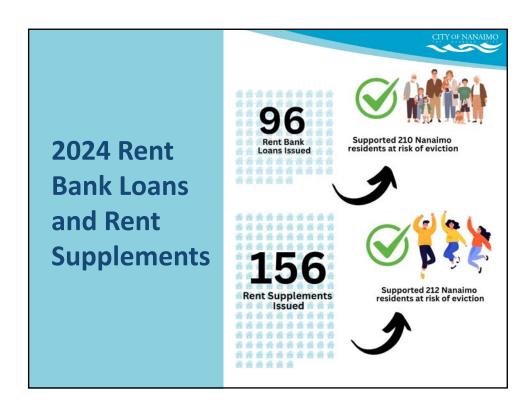

#### **Housing Target Order Overview**

- Issued Occupancy Units
- Unit Size
- Rental Units
- Below Market and Supportive Housing