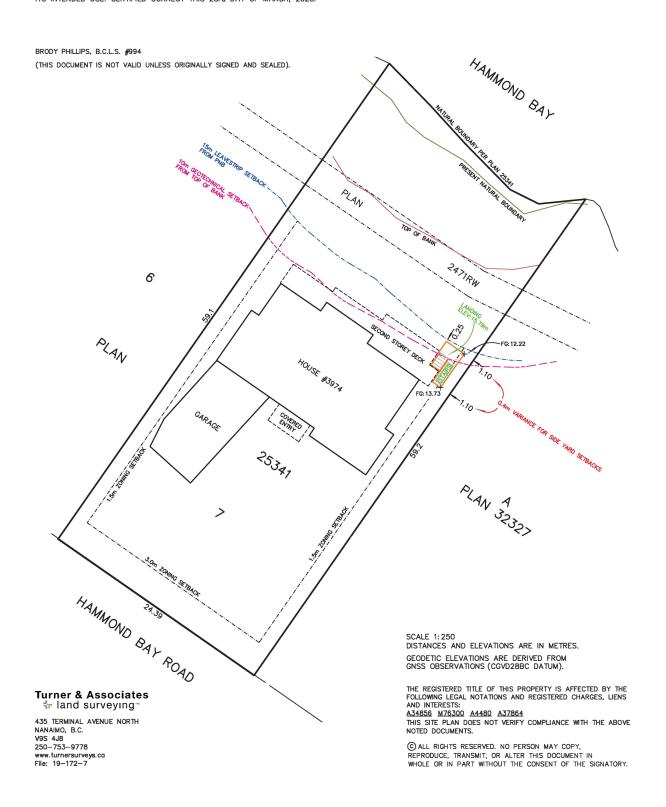

## ATTACHMENT C SITE SURVEY

B.C. LAND SURVEYOR'S STAIR LOCATION CERTIFICATE ON: LOT 7, DISTRICT LOT 41,

WELLINGTON DISTRICT, PLAN 25341.

P.I.D. <u>002-904-624</u>

CIVIC ADDRESS: 3974 HAMMOND BAY ROAD NANAIMO

THIS DOCUMENT WAS PREPARED FOR MUNICIPAL AND MORTGAGE PURPOSES AND IS EXCLUSIVE USE OF OUR CLIENT, KEN RUTLAND.

THIS DOCUMENT SHOWS THE RELATIVE LOCATION OF THE SURVEYED STRUCTURES AND FEATURES WITH RESPECT TO THE BOUNDARIES OF THE PARCEL DESCRIBED ABOVE. THIS DOCUMENT SHALL NOT BE USED TO DEFINE PROPERTY LINES OR PROPERTY CORNERS. TURNER & ASSOCIATES LAND SURVEYING INC. ACCEPTS NO RESPONSIBILITY FOR AND HEREBY DISCLAIM ALL OBLIGATIONS AND LIABILITIES FOR DAMAGES ARISING OUT OF OR IN CONNECTION WITH ANY DIRECT OR INDIRECT USE OR RELIANCE UPON THE PLAN BEYOND ITS INTENDED USE. CERTIFIED CORRECT THIS 23rd DAY OF MARCH, 2025.