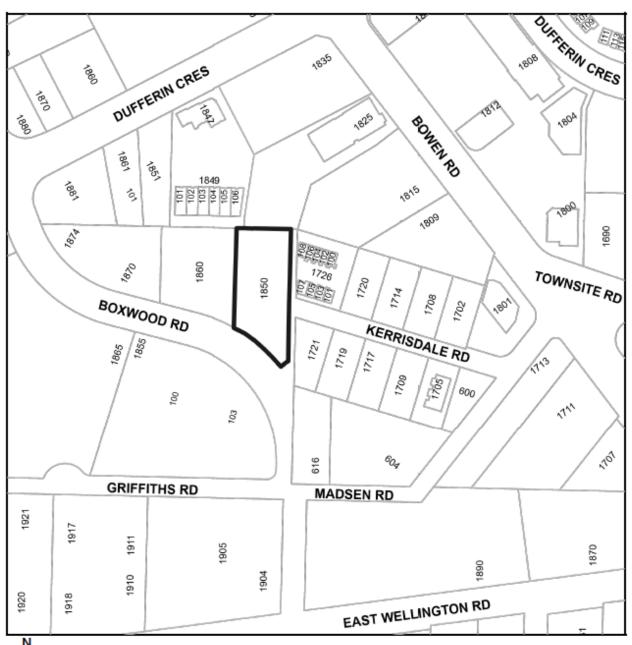

File: RA000522

Address: 1850 Boxwood Road

# **SCHEDULE A**

# **REZONING APPLICATION NO. RA000522**

**CIVIC: 1850 BOXWOOD ROAD** 

Subject Property LEGAL: LOT 6 SECTION 15 RANGE 8 MOUNTAIN DISTRICT PLAN EPP70084