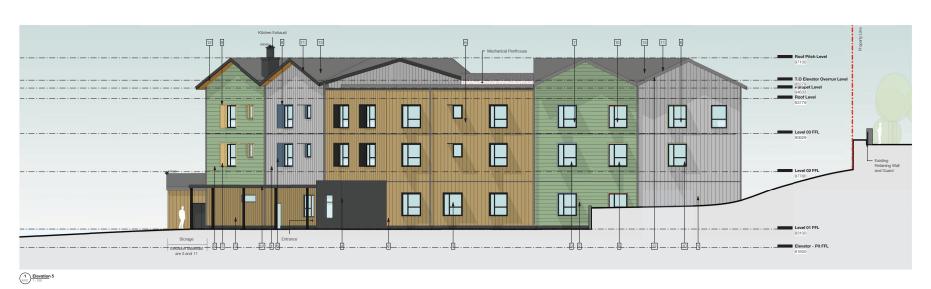

Project BC Housing and Island Health Complex Care Housing 1850 Boxwood Road, Nanaimo

Project ID. Project No. BCHNAV-NN 11589-00

Elevations - Rear and Side Facing

A302