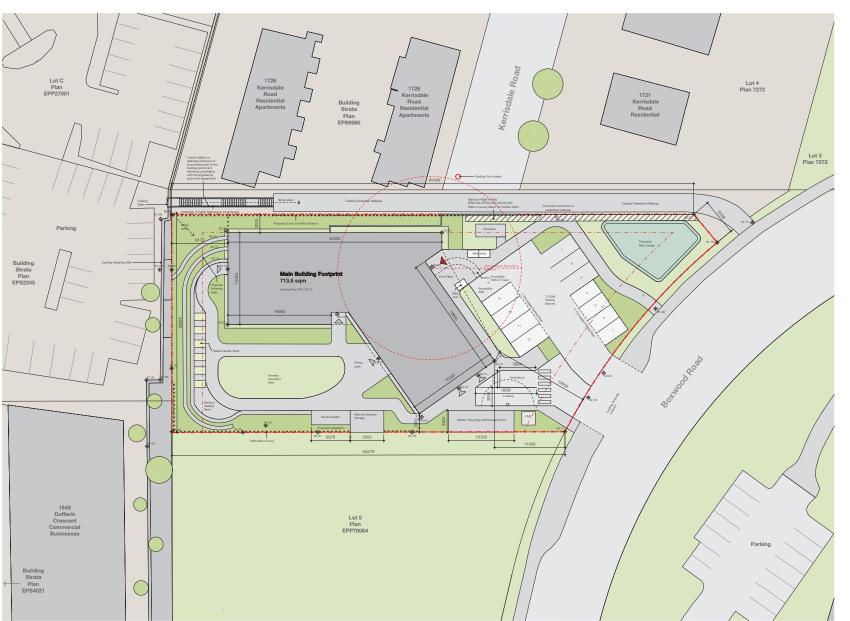

Property Line

Site plan is derived from the survey produced by Polaris Land Surveying Inc., dated 15 October 2024

For dainage information, please refer to civil drawing provided by Aplin Martin.

For landscape information, including proposed trees and vegetation please reto landscape drawing provided by MDI Design.

| Building Footprin |         |
|-------------------|---------|
| Building Type     | Area    |
| Main Building     | 713.50  |
| Smoke Shelter     | 16.84 m |
| Biek and Scooter  | 19.68 m |
| Storage           | l       |
| Waste / Recycling | 38.32 m |

## Lot Coverage

Building Footprint 788.34 m

Site Area 2581.14 m

= 0.3

R E C E I V E D DP1379 2025-JUN-05

 Rev
 Description
 Date

 08
 bissued for Resoning and DP
 14 Feb 200

 00
 DD Submission
 14 Mar 200

Site Plan

Drawing