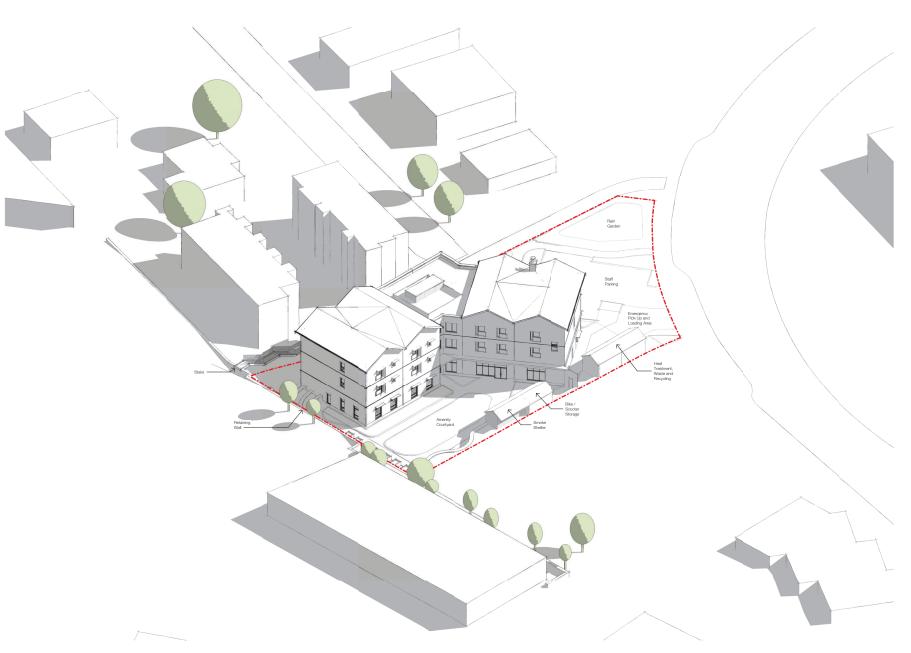

| Drawn by    | Checked by  | Status        |  |
|-------------|-------------|---------------|--|
| ABL         | AJA         | DP            |  |
| Project ID. | Project No. | Scale @ 22x34 |  |
| RCHNAV-NN   | 11589-00    | 1:100         |  |

Axonometric View -Looking Southeast

A911