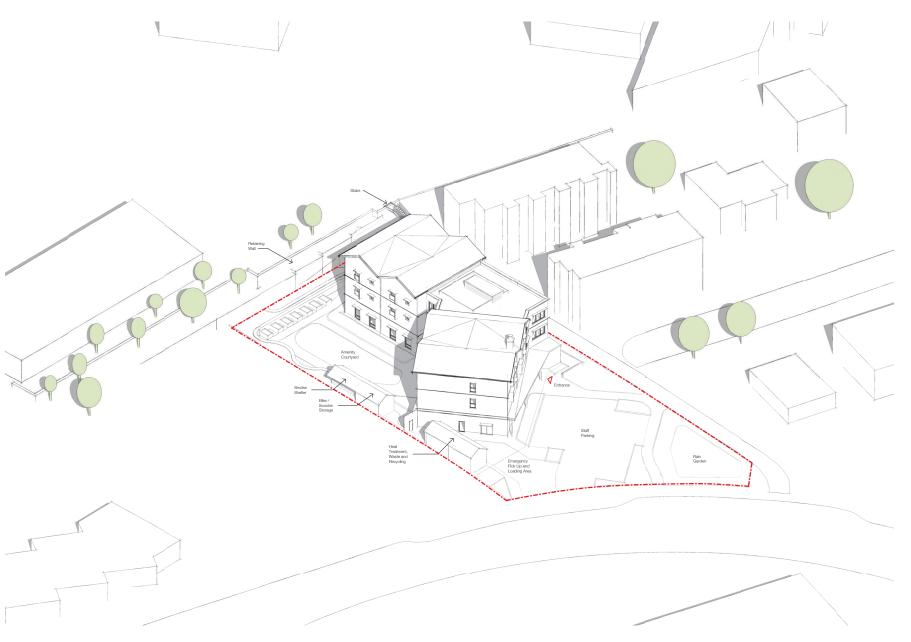

 Coordination
 06 Feb 2

K

---- Property Li

RECEIVED RA522 2025-FEB-27 Current Planning

Ryder

Ryder Architecture (Canada) Inc 2350-1075 West Georgia Stree Vancouver BC V6E 3C9

www.ryderarchitecture.

Project BC Housing and Island Health Complex Care Housing 1850 Boxwood Road, Nanaimo

Axonometric View -Looking Northeast

Drawing

A910

RECEIVED RA522 2025-FEB-27 Current Planning

Ryder
Ryder Architecture (Canada) Inc.
2350-1075 West Georgia Street
Vancouver BC V8E 309

Project BC Housing and Island Health Complex Care Housing 1850 Boxwood Road, Nanaimo