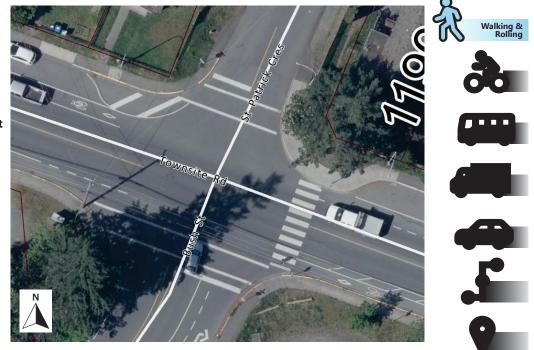

## 1 Townsite Rd @ St. Patrick Cres

Score 50

1

Recommended Treatment Raised crosswalk

**Cost Estimate** \$100,000

General location of proposed raised crosswalk