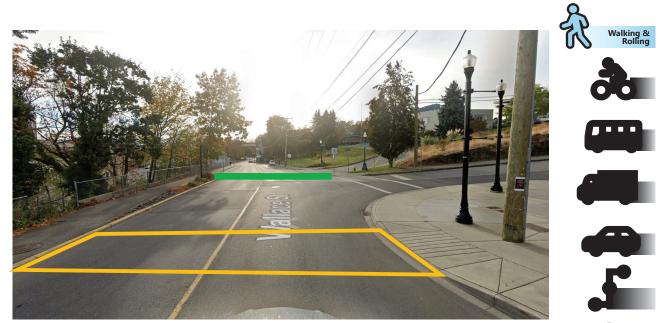

## 2 Wallace St @ Franklyn St

View looking south down Wallace St.
General location of proposed raised crosswalk
Existing crosswalk location

Score 48

Recommended Treatment New Raised crosswalk

Cost Estimate \$100,000