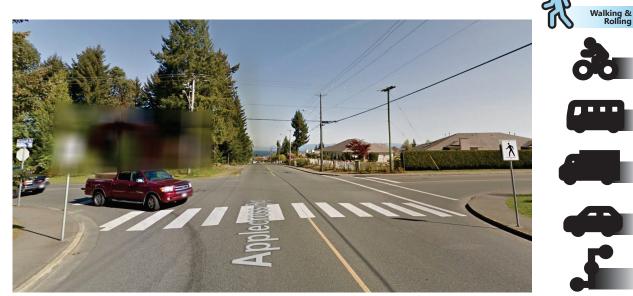

#### Portsmouth Rd @ Applecross Rd

Score 48

**Recommended Treatment** Raised crosswalk

**Cost Estimate** \$100,000

3 Portsmouth Rd @ Applecross Rd

View looking north up Applecross Road.