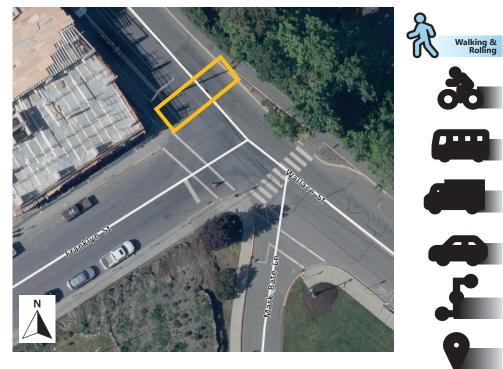

## 2 Wallace St @ Franklyn St

View looking south down Wallace St.
General location of proposed raised crosswalk
Existing crosswalk location

Score 48

Recommended Treatment New Raised crosswalk

Cost Estimate \$100,000