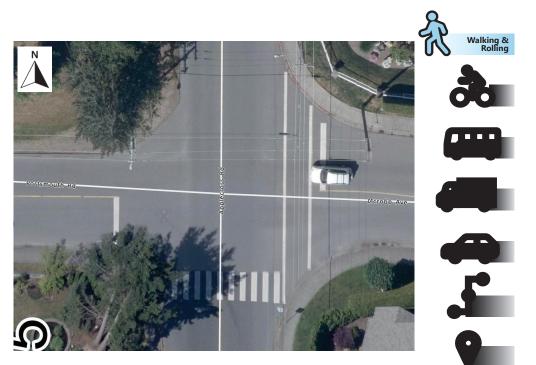

#### Portsmouth Rd @ Applecross Rd

Score 48

**Recommended Treatment** Raised crosswalk

**Cost Estimate** \$100,000

3 Portsmouth Rd @ Applecross Rd

View looking north up Applecross Road.