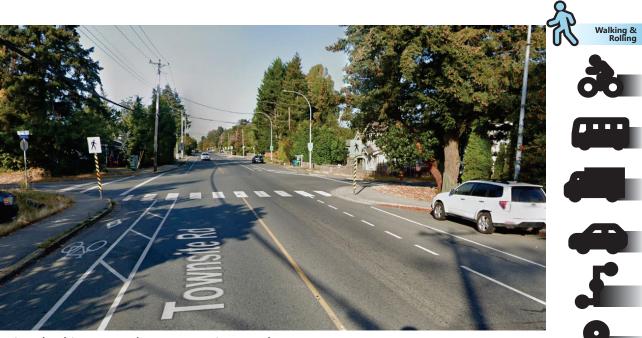

#### Townsite Rd @ St. Patrick Cres

View looking west down Townsite Road.

## 1 Townsite Rd @ St. Patrick Cres

Score 50

1

Recommended Treatment Raised crosswalk

**Cost Estimate** \$100,000

General location of proposed raised crosswalk