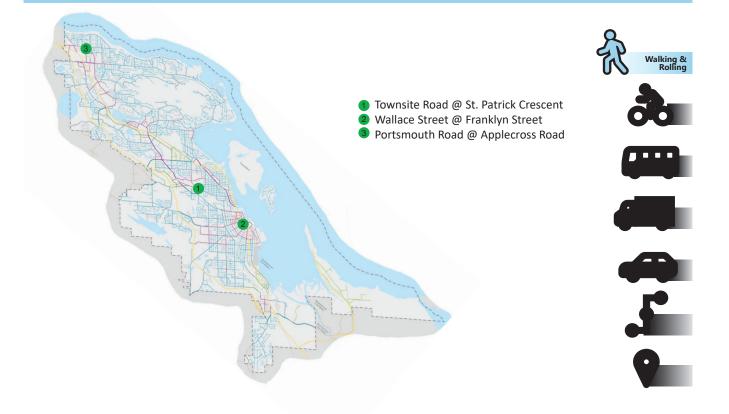

## **Project Location Map**

## 1 Townsite Rd @ St. Patrick Cres

Score 50

1

Recommended Treatment Raised crosswalk

**Cost Estimate** \$100,000

General location of proposed raised crosswalk

## 2 Wallace St @ Franklyn St

View looking south down Wallace St.
General location of proposed raised crosswalk
Existing crosswalk location

Score 48

Recommended Treatment New Raised crosswalk

Cost Estimate \$100,000

#### Portsmouth Rd @ Applecross Rd

Score 48

**Recommended Treatment** Raised crosswalk

**Cost Estimate** \$100,000

3 Portsmouth Rd @ Applecross Rd

View looking north up Applecross Road.