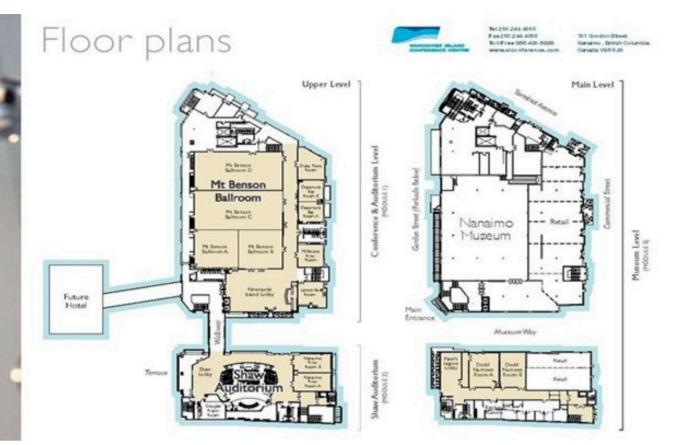

### **VENUE SPACE**

### VANCOUVER ISLAND CONFERENCE CENTRE

Just steps away from the scenic Nanaimo Harbour in the heart of a walkable downtown, The Vancouver Island Conference Centre is Vancouver Island's finest full-service conference centre.

| Room Rental            | Meeting/Event                               | Size/Cost      |  |  |  |  |  |  |  |
|------------------------|---------------------------------------------|----------------|--|--|--|--|--|--|--|
| Thursday               | Thursday October 1 & Friday October 2, 2026 |                |  |  |  |  |  |  |  |
| Newcastle Island Lobby | Registration/Tradeshow                      | \$430.00/day   |  |  |  |  |  |  |  |
| Mt Benson AB           | Tradeshow                                   | \$2,042.00/Day |  |  |  |  |  |  |  |
| Mt Benson C            | Reception Area                              | \$2,042.00/Day |  |  |  |  |  |  |  |
| Lantzville Room        | Breakout Room #1                            | \$430.00/Day   |  |  |  |  |  |  |  |
| Millstone River Room   | Breakout Room #2                            | \$332,00/Day   |  |  |  |  |  |  |  |
| Departure Bay Room A   | Breakout Room #3                            | \$332.00/Day   |  |  |  |  |  |  |  |

| Room Rental            | Meeting/Event            | Size/Cost      |
|------------------------|--------------------------|----------------|
|                        | Saturday October 3, 2026 |                |
| Newcastle Island Lobby | Registration/Tradeshow   | \$430.00/Day   |
| Mt Benson Ballroom AB  | Tradeshow                | \$2,042.00/Day |
| Mt Benson Ballroom C   | Gala & Reception         | \$2,042.00/Day |
| Lantzville Room        | Breakout Room #1         | \$430.00/Day   |
| Millstone River Room   | Breakout Room #2         | \$332.00/Day   |
| Departutre Bay Room A  | Breakout Room #3         | \$332.00/Day   |
| Duke Point Room        | Dressing Room            | \$430.00/Day   |