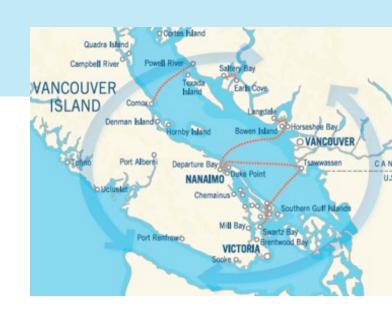

### **HOW TO GET HERE**

#### **BC** Ferries

- 8+ Sailings a day, 2 Nanaimo terminals
- 1.5 to 2 hour travel time