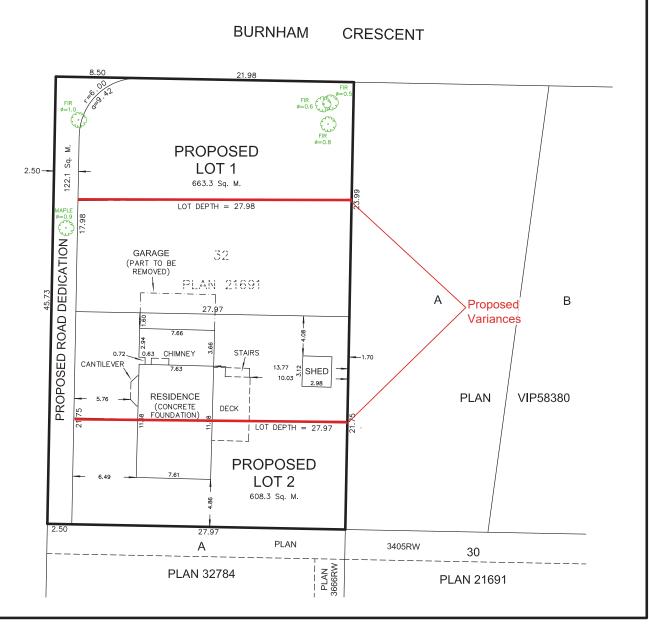

## PROPOSED SUBDIVISION PLAN

1384555 BC LTD.

LOT 32, SECTION 4, RANGE 4, WELLINGTON DISTRICT, PLAN 21691

ADDRESS: 5515 GODFREY ROAD, NANAIMO, B.C.

PROJECT SURVEYOR : D.W. HOLME

DRAWN BY: DWH DATE: DEC. 18/24