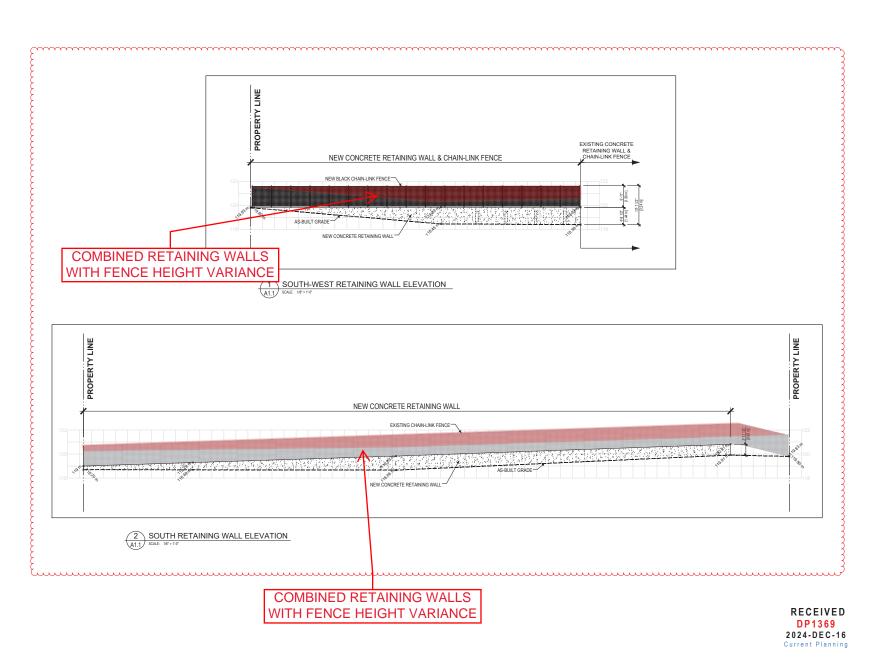

## ATTACHMENT D COMBINED FENCE AND RETAINING WALL ELEVATIONS

Copyright Reserved: These drawings are a times the property of the Architect. Reproduction in whole or in part without with

consultants:

project no