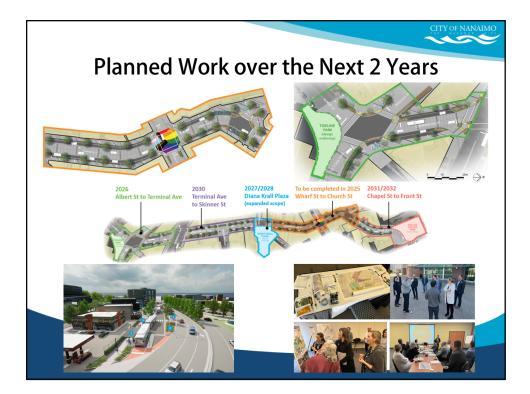

## ATTACHMENT A

| Phase                                         | Year<br>(Recommended) | Year<br>(Original) | Estimate               | Budget (Current)      |
|-----------------------------------------------|-----------------------|--------------------|------------------------|-----------------------|
| Wharf St to Church St                         | Under Construction    |                    | \$5.72M<br>(projected) | \$6.23M               |
| Albert St to Terminal Ave                     | 2026                  | 2028               | \$4.53M                | \$2.73M               |
| Harbour Front Parkade Membrane<br>Replacement | 2027/2028             | 2030               | \$4.41M                | TBD                   |
| Diana Krall Plaza Improvements                | 2027/2028             | N/A                | \$1.05M                | TBD                   |
| Design Commercial - Diana Krall Plaza         | 2027/2028             | 2025               | \$2.31M                | TBD                   |
| Terminal Ave to Skinner St                    | 2030                  | 2034               | TBD                    | TBD                   |
| Chapel St to Front St                         | 2031/2032             | 2030               | TBD                    | TBD                   |
| St to Terminal Ave<br>to Skinner St           | Diana Krall Pla       | za Wh              | arf St to Churd        | ch St Chapel St to Fr |
|                                               |                       |                    |                        | 0 25 50               |