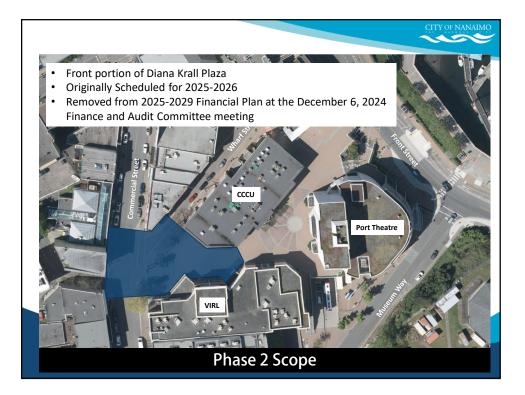

## ATTACHMENT A













| Phase                                         | Year<br>(Recommended) | Year<br>(Original) | Estimate               | Budget (Current)      |
|-----------------------------------------------|-----------------------|--------------------|------------------------|-----------------------|
| Wharf St to Church St                         | Under Construction    |                    | \$5.72M<br>(projected) | \$6.23M               |
| Albert St to Terminal Ave                     | 2026                  | 2028               | \$4.53M                | \$2.73M               |
| Harbour Front Parkade Membrane<br>Replacement | 2027/2028             | 2030               | \$4.41M                | TBD                   |
| Diana Krall Plaza Improvements                | 2027/2028