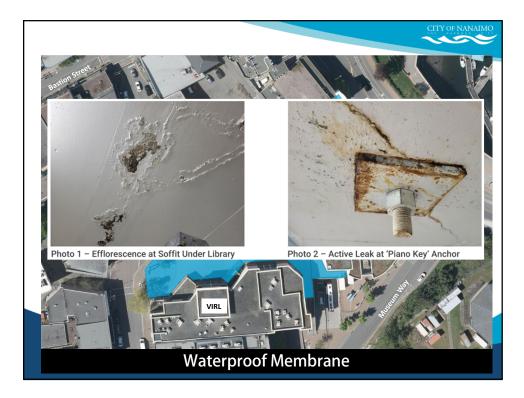

## ATTACHMENT A













| Phase                                         | Year<br>(Recommended) | Year<br>(Original) | Estimate               | Budget (Current)      |
|-----------------------------------------------|-----------------------|--------------------|------------------------|-----------------------|
| Wharf St to Church St                         | Under Construction    |                    | \$5.72M<br>(projected) | \$6.23M               |
| Albert St to Terminal Ave                     | 2026                  | 2028               | \$4.53M                | \$2.73M               |
| Harbour Front Parkade Membrane<br>Replacement | 2027/2028             | 2030               | \$4.41M                | TBD                   |
| Diana Krall Plaza Improvements                | 2027/2028             |