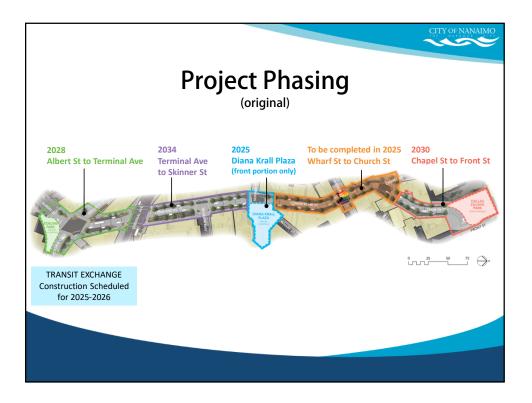

## ATTACHMENT A

| Phase                                         | Year<br>(Recommended) | Year<br>(Original) | Estimate               | Budget (Current)      |
|-----------------------------------------------|-----------------------|--------------------|------------------------|-----------------------|
| Wharf St to Church St                         | Under Construction    |                    | \$5.72M<br>(projected) | \$6.23M               |
| Albert St to Terminal Ave                     | 2026                  | 2028               | \$4.53M                | \$2.73M               |
| Harbour Front Parkade Membrane<br>Replacement | 2027/2028             | 2030               | \$4.41M                | TBD                   |
| Diana Krall Plaza Improvements                | 2027/2028             | N/A                | \$1.05M                | TBD                   |
| Design Commercial - Diana Krall Plaza         | 2027/2028             | 2025               | \$2.31M                | TBD                   |
| Terminal Ave to Skinner St                    | 2030                  | 2034               | TBD                    | TBD                   |
| Chapel St to Front St                         | 2031/2032             | 2030               | TBD                    | TBD                   |
| St to Terminal Ave<br>to Skinner St           | Diana Krall Pla       | za Wh              | arf St to Churd        | ch St Chapel St to Fr |
|                                               |                       |                    |                        | 0 25 50               |