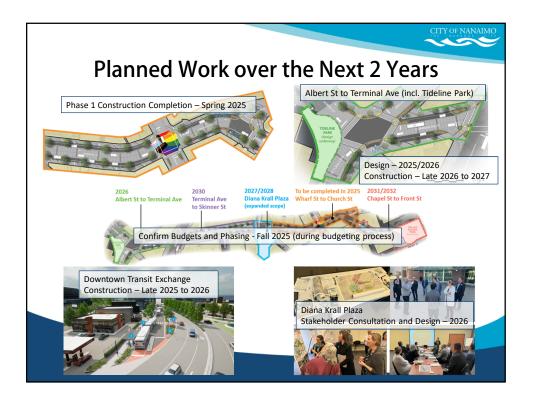

## ATTACHMENT A

| Phase                                         | Year<br>(Recommended) | Year<br>(Original) | Estimate               | Budget (Current)      |
|-----------------------------------------------|-----------------------|--------------------|------------------------|-----------------------|
| Wharf St to Church St                         | Under Construction    |                    | \$5.72M<br>(projected) | \$6.23M               |
| Albert St to Terminal Ave                     | 2026                  | 2028               | \$4.53M                | \$2.73M               |
| Harbour Front Parkade Membrane<br>Replacement | 2027/2028             | 2030               | \$4.41M                | TBD                   |
| Diana Krall Plaza Improvements                | 2027/2028             | N/A                | \$1.05M                | TBD                   |
| Design Commercial - Diana Krall Plaza         | 2027/2028             | 2025               | \$2.31M                | TBD                   |
| Terminal Ave to Skinner St                    | 2030                  | 2034               | TBD                    | TBD                   |
| Chapel St to Front St                         | 2031/2032             | 2030               | TBD                    | TBD                   |
| St to Terminal Ave<br>to Skinner St           | Diana Krall Pla       | za Wh              | arf St to Churd        | ch St Chapel St to Fr |
|                                               |                       |                    |                        | 0 25 50               |