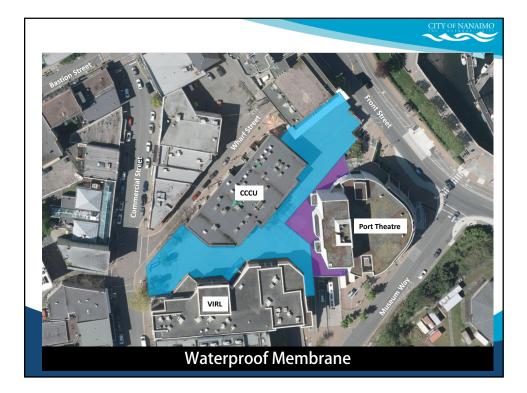

## ATTACHMENT A













| Phase                                         | Year<br>(Recommended) | Year<br>(Original) | Estimate               | Budget (Current)      |
|-----------------------------------------------|-----------------------|--------------------|------------------------|-----------------------|
| Wharf St to Church St                         | Under Construction    |                    | \$5.72M<br>(projected) | \$6.23M               |
| Albert St to Terminal Ave                     | 2026                  | 2028               | \$4.53M                | \$2.73M               |
| Harbour Front Parkade Membrane<br>Replacement | 2027/2028             | 2030               | \$4.41M                | TBD                   |
| Diana Krall Plaza Improvements                | 2027/2028