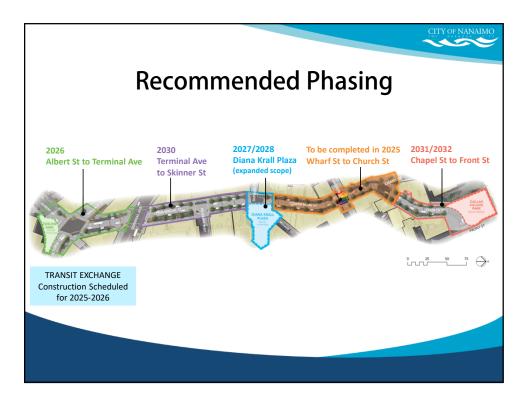

## ATTACHMENT A

| Phase                                         | Year<br>(Recommended) | Year<br>(Original) | Estimate               | Budget (Current)      |
|-----------------------------------------------|-----------------------|--------------------|------------------------|-----------------------|
| Wharf St to Church St                         | Under Construction    |                    | \$5.72M<br>(projected) | \$6.23M               |
| Albert St to Terminal Ave                     | 2026                  | 2028               | \$4.53M                | \$2.73M               |
| Harbour Front Parkade Membrane<br>Replacement | 2027/2028             | 2030               | \$4.41M                | TBD                   |
| Diana Krall Plaza Improvements                | 2027/2028             | N/A                | \$1.05M                | TBD                   |
| Design Commercial - Diana Krall Plaza         | 2027/2028             | 2025               | \$2.31M                | TBD                   |
| Terminal Ave to Skinner St                    | 2030                  | 2034               | TBD                    | TBD                   |
| Chapel St to Front St                         | 2031/2032             | 2030               | TBD                    | TBD                   |
| St to Terminal Ave<br>to Skinner St           | Diana Krall Pla       | za Wh              | arf St to Churd        | ch St Chapel St to Fr |
|                                               |                       |                    |                        | 0 25 50               |