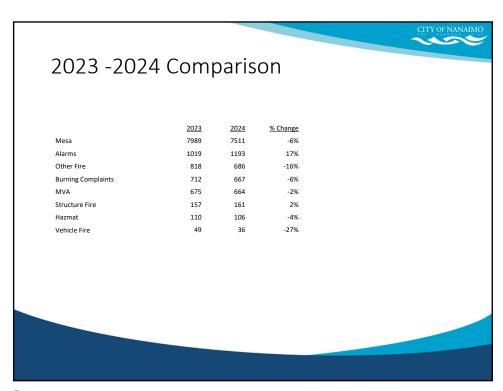

Distribution of Incidents 2020 2021 Jan-Jun 2021 Jul-Dec Alarms Other Fire Burning Complaints MVA Misc. 52 25 Structure Fire Hazmat Vehicle Fire Assistance Call 13 19 Rescue Structure False Fire False Mutual Aid Lift Assist Wires Down 13 Rescue Other Public Assistance Rescue-High Angle Technical Road Flush Rescue - Confined Space Rescue - Bridge Distress 



3

#### Fire Department Benchmarks 2021 2021 Benchmark 2019 2020 2022 2023 2024 Jan-Jun Jul-Dec 3450 🛇 6872 5145 4015 9902 12089 11688 Arrival of First Unit on Scene at Emergency 90.00% Incidents within 6:00 minutes 73.1% 73.4% 78.5% 75.7% 74.1% 78.5% 76.1% Arrival of Full Alarm Assignment at Emergency Incidents – Arrival within 10:00 minutes 90.00% 95.8% 95.1% 98.1% 93.0% 92.9% 93.8% 93.6% Turnout time within 60 sec for medical 90.00% incidents 70.4% 67.3% 69.6% 53.7% 41.4% 49.7% 47.2% Turnout time within 80 sec for non-medical 90.00% emergency incidents 68.8% 66.4% 63.4% 68.1% 57.8% 60.8% 58.2% 90.00% Dispatch time within 60 sec 89.3% 87.5% 91.2% 97.6% 97.2% 98.1% 98.3%



#### Overdose Incidents

 2022
 2023
 % of Change 2022-2023
 % of Change 2023-2024

 Overdose Incidents
 688
 1822