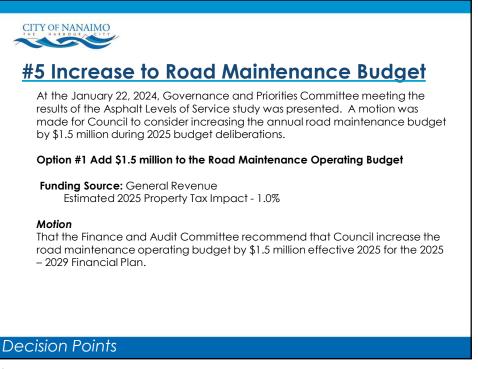

|   |
|                                                                                                                                         |   |
|                                                                                                                                         |   |
|                                                                                                                                         |   |
| Decision Points                                                                                                                         |   |
| 29                                                                                                                                      |   |



























**Decision** Points