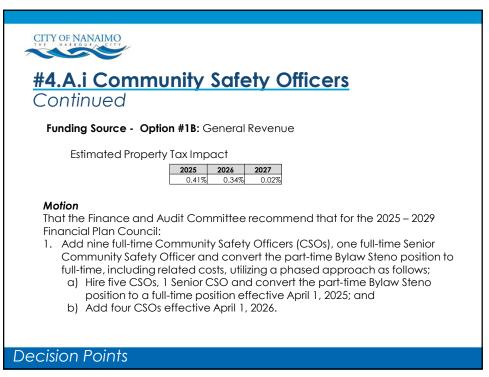

er Fees                                                                                                                                        | 165     | 172     | 7         | 4.0%     |
| Sanitation Fees                                                                                                                                   | 228     | 241     | 13        | 5.7%     |
| Total Municipal Taxes & User Fees                                                                                                                 | \$3,744 | \$4,036 | \$292     |          |
| ed to nearest dollar<br>is a typical single-family house with average Class 1 assessment<br>on average seasonal usage.<br>- 2029 Revised Draft Fi | -       |         |           |          |

















































|                                                                                                                                         | _ |
|-----------------------------------------------------------------------------------------------------------------------------------------|---|
|                                                                                                                                         |   |
|                                                                                                                                         |   |
| #4.D Additional RCMP Members                                                                                                            |   |
| Add 12 new RCMP members over three years (four per year) to ad