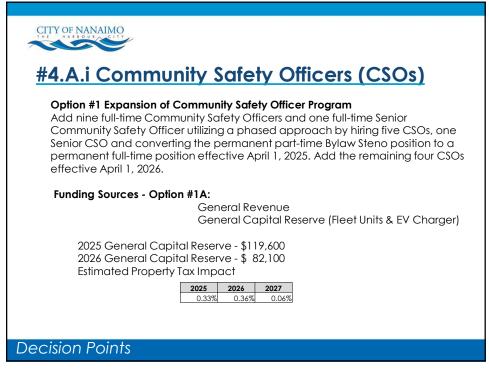

Sewer Fees                                                                                                                                        | 165     | 172     | 7         | 4.0%     |
| Sanitation Fees                                                                                                                                   | 228     | 241     | 13        | 5.7%     |
| Total Municipal Taxes & User Fees                                                                                                                 | \$3,744 | \$4,036 | \$292     |          |
| ed to nearest dollar<br>is a typical single-family house with average Class 1 assessment<br>on average seasonal usage.<br>- 2029 Revised Draft Fi | -       |         |           |          |

















































|                                                                                                                                         | _ |
|-----------------------------------------------------------------------------------------------------------------------------------------|---|
|                                                                                                                                         |   |
|                                                                                                                                         |   |
| #4.D Additional RCMP Members                                                                                                            |   |
| Add 12 new RCMP members over three years (four per year) t