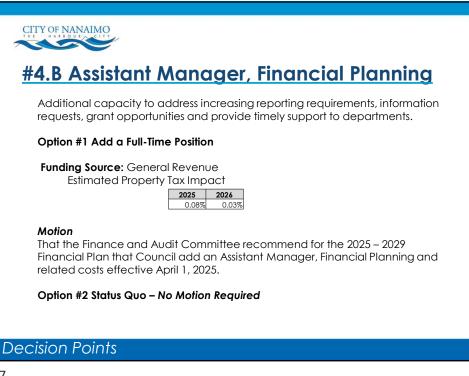

| 165     | 172     | 7         | 4.0%     |
| Sanitation Fees                                                                                                                                   | 228     | 241     | 13        | 5.7%     |
| Total Municipal Taxes & User Fees                                                                                                                 | \$3,744 | \$4,036 | \$292     |          |
| ed to nearest dollar<br>is a typical single-family house with average Class 1 assessment<br>on average seasonal usage.<br>- 2029 Revised Draft Fi | -       |         |           |          |

















































|                                                                                                                                         | _ |
|-----------------------------------------------------------------------------------------------------------------------------------------|---|
|                                                                                                                                         |   |
|                                                                                                                                         |   |
| #4.D Additional RCMP Members                                                                                                            |   |
| Add 12 new RCMP members over three years (four per year) to address commun