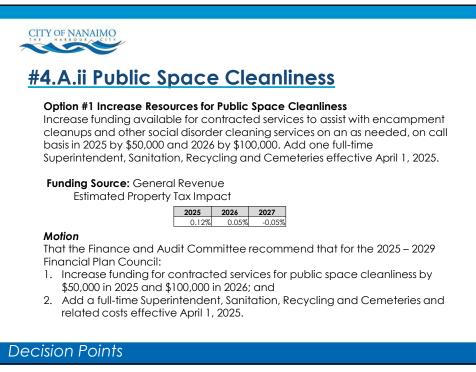

ees                                                                                                                                        | 165     | 172     | 7         | 4.0%     |
| Sanitation Fees                                                                                                                                   | 228     | 241     | 13        | 5.7%     |
| Total Municipal Taxes & User Fees                                                                                                                 | \$3,744 | \$4,036 | \$292     |          |
| ed to nearest dollar<br>is a typical single-family house with average Class 1 assessment<br>on average seasonal usage.<br>- 2029 Revised Draft Fi | -       |         |           |          |

















































|                                                                                                                                         | _ |
|-----------------------------------------------------------------------------------------------------------------------------------------|---|
|                                                                                                                                         |   |
|                                                                                                                                         |   |
| #4.D Additional RCMP Members                                                                                                            |   |
| Add 12 new RCMP members over three years (four per year) to addres