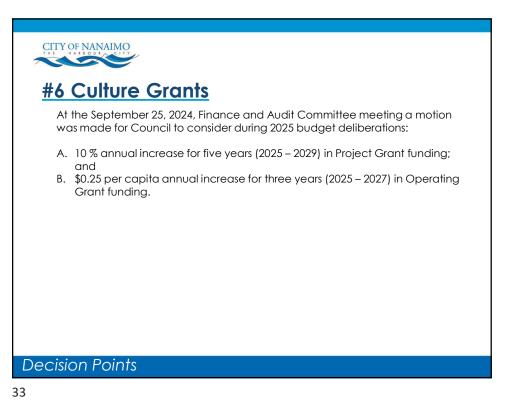

|   |
|                                                                                                                                         |   |
|                                                                                                                                         |   |
|                                                                                                                                         |   |
| Decision Points                                                                                                                         |   |
| 29                                                                                                                                      |   |



























**Decision** Points