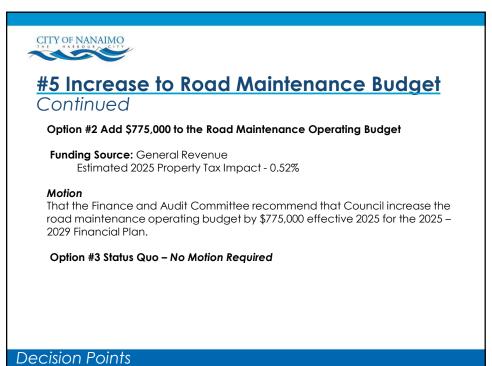

|   |
|                                                                                                                                         |   |
|                                                                                                                                         |   |
|                                                                                                                                         |   |
| Decision Points                                                                                                                         |   |
| 29                                                                                                                                      |   |



























**Decision** Points