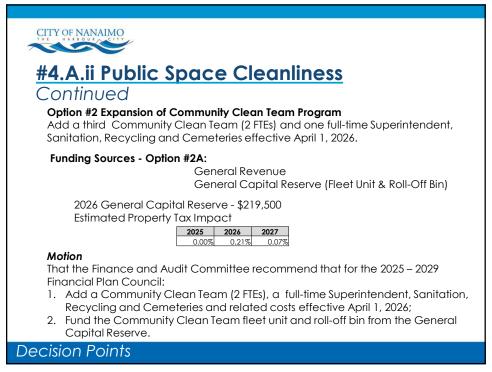

s                                                                                                                                        | 165     | 172     | 7         | 4.0%     |
| Sanitation Fees                                                                                                                                   | 228     | 241     | 13        | 5.7%     |
| Total Municipal Taxes & User Fees                                                                                                                 | \$3,744 | \$4,036 | \$292     |          |
| ed to nearest dollar<br>is a typical single-family house with average Class 1 assessment<br>on average seasonal usage.<br>- 2029 Revised Draft Fi | -       |         |           |          |

















































|                                                                                                                                         | _ |
|-----------------------------------------------------------------------------------------------------------------------------------------|---|
|                                                                                                                                         |   |
|                                                                                                                                         |   |
| #4.D Additional RCMP Members                                                                                                            |   |
| Add 12 new RCMP members over three years (four per year) to address