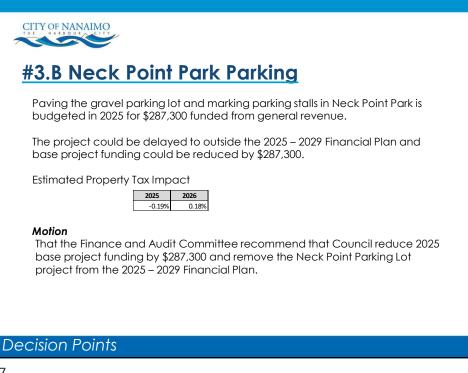

|
| Sewer Fees                                                                                                                                        | 165     | 172     | 7         | 4.0%     |
| Sanitation Fees                                                                                                                                   | 228     | 241     | 13        | 5.7%     |
| Total Municipal Taxes & User Fees                                                                                                                 | \$3,744 | \$4,036 | \$292     |          |
| ed to nearest dollar<br>is a typical single-family house with average Class 1 assessment<br>on average seasonal usage.<br>- 2029 Revised Draft Fi | -       |         |           |          |

















































|                                                                                                                                         | _ |
|-----------------------------------------------------------------------------------------------------------------------------------------|---|
|                                                                                                                                         |   |
|                                                                                                                                         |   |
| #4.D Additional RCMP Members                                                                                                            |   |
| Add 12 new RCMP members over three years (four per y