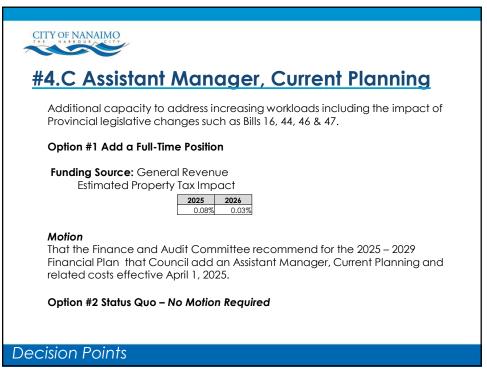

| 165     | 172     | 7         | 4.0%     |
| Sanitation Fees                                                                                                                                   | 228     | 241     | 13        | 5.7%     |
| Total Municipal Taxes & User Fees                                                                                                                 | \$3,744 | \$4,036 | \$292     |          |
| ed to nearest dollar<br>is a typical single-family house with average Class 1 assessment<br>on average seasonal usage.<br>- 2029 Revised Draft Fi | -       |         |           |          |

















































|                                                                                                                                         | _ |
|-----------------------------------------------------------------------------------------------------------------------------------------|---|
|                                                                                                                                         |   |
|                                                                                                                                         |   |
| #4.D Additional RCMP Members                                                                                                            |   |
| Add 12 new RCMP members over three years (four per year) to address communit