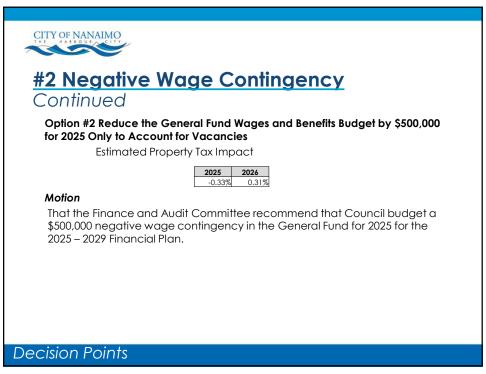

5.0%     |
| Sewer Fees                                                                                                                                        | 165     | 172     | 7         | 4.0%     |
| Sanitation Fees                                                                                                                                   | 228     | 241     | 13        | 5.7%     |
| Total Municipal Taxes & User Fees                                                                                                                 | \$3,744 | \$4,036 | \$292     |          |
| ed to nearest dollar<br>is a typical single-family house with average Class 1 assessment<br>on average seasonal usage.<br>- 2029 Revised Draft Fi | -       |         |           |          |

















































|                                                                                                                                         | _ |
|-----------------------------------------------------------------------------------------------------------------------------------------|---|
|                                                                                                                                         |   |
|                                                                                                                                         |   |
| #4.D Additional RCMP Members                                                                                                            |   |
| Add 12 new RCMP members over three years (four