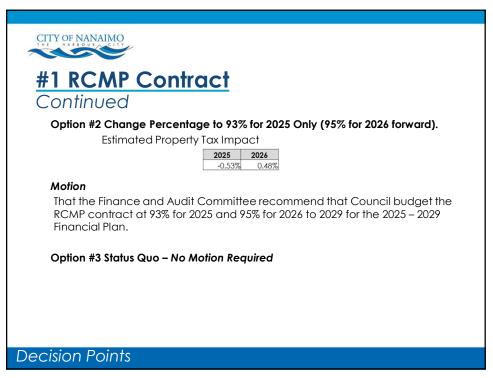

| 5.0%     |
| Sewer Fees                                                                                                                                        | 165     | 172     | 7         | 4.0%     |
| Sanitation Fees                                                                                                                                   | 228     | 241     | 13        | 5.7%     |
| Total Municipal Taxes & User Fees                                                                                                                 | \$3,744 | \$4,036 | \$292     |          |
| ed to nearest dollar<br>is a typical single-family house with average Class 1 assessment<br>on average seasonal usage.<br>- 2029 Revised Draft Fi | -       |         |           |          |

















































|                                                                                                                                         | _ |
|-----------------------------------------------------------------------------------------------------------------------------------------|---|
|                                                                                                                                         |   |
|                                                                                                                                         |   |
| #4.D Additional RCMP Members                                                                                                            |   |
| Add 12 new RCMP members over three years (