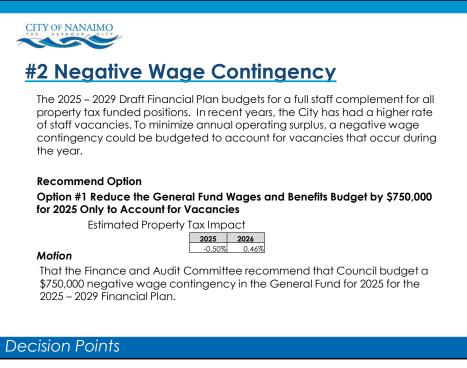

| 5.0%     |
| Sewer Fees                                                                                                                                        | 165     | 172     | 7         | 4.0%     |
| Sanitation Fees                                                                                                                                   | 228     | 241     | 13        | 5.7%     |
| Total Municipal Taxes & User Fees                                                                                                                 | \$3,744 | \$4,036 | \$292     |          |
| ed to nearest dollar<br>is a typical single-family house with average Class 1 assessment<br>on average seasonal usage.<br>- 2029 Revised Draft Fi | -       |         |           |          |

















































|                                                                                                                                         | _ |
|-----------------------------------------------------------------------------------------------------------------------------------------|---|
|                                                                                                                                         |   |
|                                                                                                                                         |   |
| #4.D Additional RCMP Members                                                                                                            |   |
| Add 12 new RCMP members over three years (fo