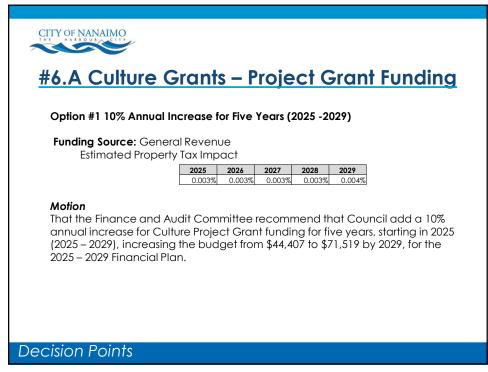

|   |
|                                                                                                                                         |   |
|                                                                                                                                         |   |
|                                                                                                                                         |   |
| Decision Points                                                                                                                         |   |
| 29                                                                                                                                      |   |



























**Decision** Points