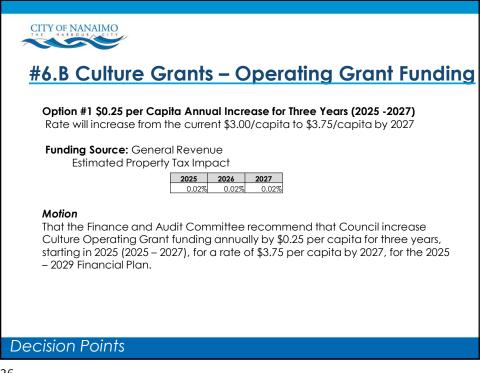

|   |
|                                                                                                                                         |   |
|                                                                                                                                         |   |
|                                                                                                                                         |   |
| Decision Points                                                                                                                         |   |
| 29                                                                                                                                      |   |



























**Decision** Points