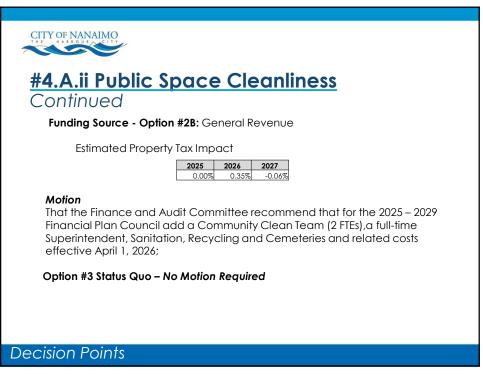

| 165     | 172     | 7         | 4.0%     |
| Sanitation Fees                                                                                                                                   | 228     | 241     | 13        | 5.7%     |
| Total Municipal Taxes & User Fees                                                                                                                 | \$3,744 | \$4,036 | \$292     |          |
| ed to nearest dollar<br>is a typical single-family house with average Class 1 assessment<br>on average seasonal usage.<br>- 2029 Revised Draft Fi | -       |         |           |          |

















































|                                                                                                                                         | _ |
|-----------------------------------------------------------------------------------------------------------------------------------------|---|
|                                                                                                                                         |   |
|                                                                                                                                         |   |
| #4.D Additional RCMP Members                                                                                                            |   |
| Add 12 new RCMP members over three years (four per year) to address comm