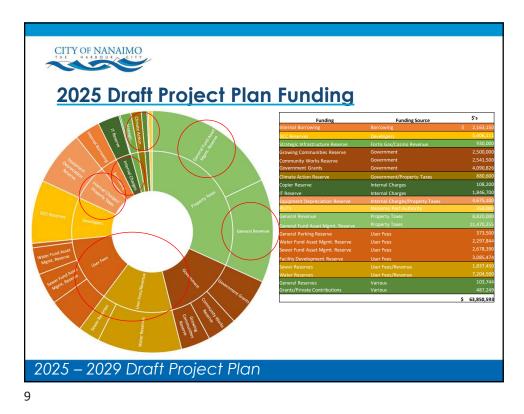

| 5.0%     |
| Sewer Fees                                                                                                                                        | 165     | 172     | 7         | 4.0%     |
| Sanitation Fees                                                                                                                                   | 228     | 241     | 13        | 5.7%     |
| Total Municipal Taxes & User Fees                                                                                                                 | \$3,744 | \$4,036 | \$292     |          |
| ed to nearest dollar<br>is a typical single-family house with average Class 1 assessment<br>on average seasonal usage.<br>- 2029 Revised Draft Fi | -       |         |           |          |

















































|                                                                                                                                         | _ |
|-----------------------------------------------------------------------------------------------------------------------------------------|---|
|                                                                                                                                         |   |
|                                                                                                                                         |   |
| #4.D Additional RCMP Members                                                                                                            |   |
| Add 12 new RCMP members over three y