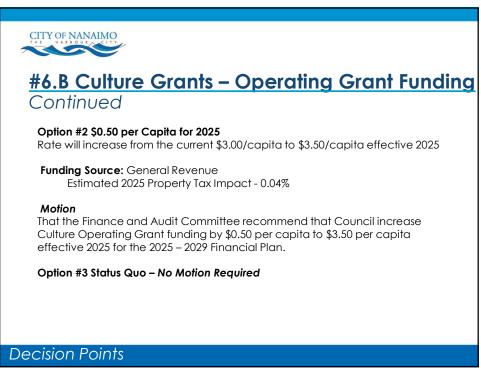

|   |
|                                                                                                                                         |   |
|                                                                                                                                         |   |
|                                                                                                                                         |   |
| Decision Points                                                                                                                         |   |
| 29                                                                                                                                      |   |



























**Decision** Points