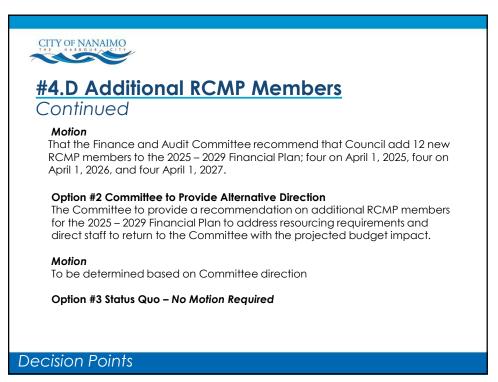

|                                                                                                                                         | _ |
|-----------------------------------------------------------------------------------------------------------------------------------------|---|
|                                                                                                                                         |   |
|                                                                                                                                         |   |
| #4.D Additional RCMP Members                                                                                                            |   |
| Add 12 new RCMP members over three years (four per year) to address community growth and demand for police services in the community.   |   |
| Option #1 Add 12 New Members<br>4 members – April 1, 2025<br>4 members – April 1, 2026<br>4 members – April 1, 2027                     |   |
| <b>Funding Source:</b> General Revenue<br>Estimated Property Tax Impact<br>Based on City budgeting 95% of City's share of RCMP contract |   |
| 2025 2026 2027 2028 2029<br>2026 2027 2028 2029                                                                                         |   |
| 0.38% 0.49% 0.51% 0.16% 0.05%                                                                                                           |   |
|                                                                                                                                         |   |
|                                                                                                                                         |   |
|                                                                                                                                         |   |
| Decision Points                                                                                                                         |   |
| 29                                                                                                                                      |   |

**Decision** Points