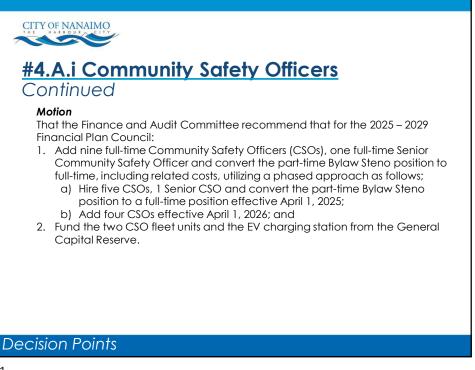

ewer Fees                                                                                                                                        | 165     | 172     | 7         | 4.0%     |
| Sanitation Fees                                                                                                                                   | 228     | 241     | 13        | 5.7%     |
| Total Municipal Taxes & User Fees                                                                                                                 | \$3,744 | \$4,036 | \$292     |          |
| ed to nearest dollar<br>is a typical single-family house with average Class 1 assessment<br>on average seasonal usage.<br>- 2029 Revised Draft Fi | -       |         |           |          |

















































|                                                                                                                                         | _ |
|-----------------------------------------------------------------------------------------------------------------------------------------|---|
|                                                                                                                                         |   |
|                                                                                                                                         |   |
| #4.D Additional RCMP Members                                                                                                            |   |
| Add 12 new RCMP members over three years (four per year) to