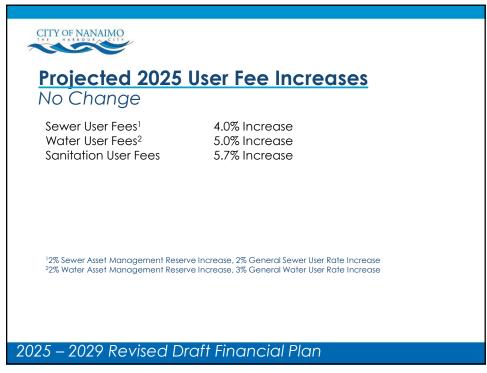

| Based on Average Home of \$783,808                                                                                                                | 2024    | 2025    | \$ Change | % Change |
|---------------------------------------------------------------------------------------------------------------------------------------------------|---------|---------|-----------|----------|
| Property Taxes                                                                                                                                    | \$2,843 | \$3,090 | \$247     | 8.7%     |
| Municipal User Fees                                                                                                                               |         |         |           |          |
| Water Fees*                                                                                                                                       | 508     | 533     | 25        | 5.0%     |
| Sewer Fees                                                                                                                                        | 165     | 172     | 7         | 4.0%     |
| Sanitation Fees                                                                                                                                   | 228     | 241     | 13        | 5.7%     |
| Total Municipal Taxes & User Fees                                                                                                                 | \$3,744 | \$4,036 | \$292     |          |
| ed to nearest dollar<br>is a typical single-family house with average Class 1 assessment<br>on average seasonal usage.<br>- 2029 Revised Draft Fi | -       |         |           |          |