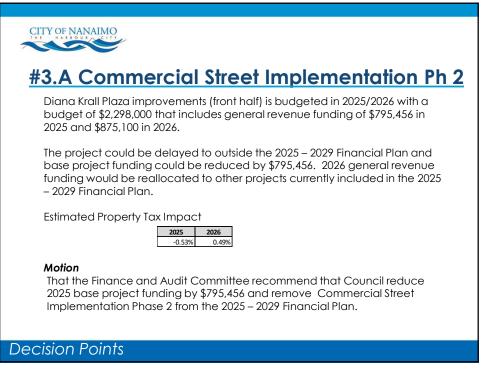

|
| Sewer Fees                                                                                                                                        | 165     | 172     | 7         | 4.0%     |
| Sanitation Fees                                                                                                                                   | 228     | 241     | 13        | 5.7%     |
| Total Municipal Taxes & User Fees                                                                                                                 | \$3,744 | \$4,036 | \$292     |          |
| ed to nearest dollar<br>is a typical single-family house with average Class 1 assessment<br>on average seasonal usage.<br>- 2029 Revised Draft Fi | -       |         |           |          |

















































|                                                                                                                                         | _ |
|-----------------------------------------------------------------------------------------------------------------------------------------|---|
|                                                                                                                                         |   |
|                                                                                                                                         |   |
| #4.D Additional RCMP Members                                                                                                            |   |
| Add 12 new RCMP members over three years (four per