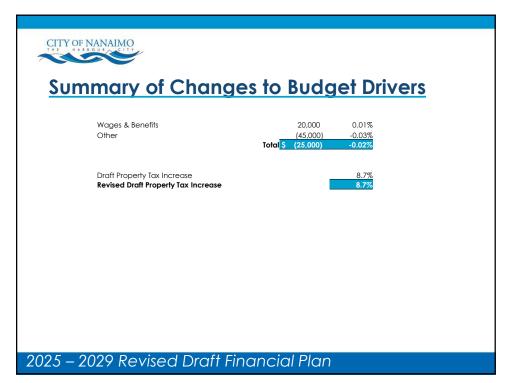

| CITY OF NANAIMO                                                                              |                        |              |       |           |      |
|----------------------------------------------------------------------------------------------|------------------------|--------------|-------|-----------|------|
| Projected Property                                                                           | <u>/ Ta&gt;</u>        | <u>(Inci</u> | rease | <u>es</u> |      |
| No Chunge                                                                                    | 2025                   | 2026         | 2027  | 2028      | 2029 |
| General Asset Management Reserve                                                             | 1.0%                   | 1.0%         | 1.0%  | 1.0%      | 0.0% |
| General Property Tax Increase                                                                | 7.7%                   | 3.4%         | 1.9%  | 2.0%      | 2.7% |
| Total Municipal Taxes                                                                        | 8.7%                   | 4.4%         | 2.9%  | 3.0%      | 2.7% |
| Special Initiatives Reserve                                                                  | <b>2025</b><br>100,000 |              |       |           |      |
| Projected tax increases do not include final b<br>Benefits will be updated for final budget. | oenefit rate           | es.          |       |           |      |
| 2025 – 2029 Revised Draft                                                                    | Fina                   | ncial        | Dan   |           |      |
| 2023 – 2029 Revised Didii                                                                    | TITU                   | ICIUII       | IGH   |           |      |
|                                                                                              |                        |              |       |           |      |