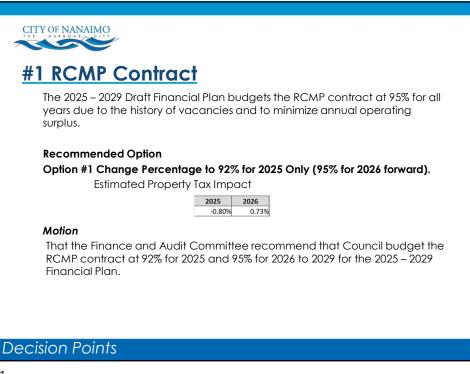

| 5.0%     |
| Sewer Fees                                                                                                                                        | 165     | 172     | 7         | 4.0%     |
| Sanitation Fees                                                                                                                                   | 228     | 241     | 13        | 5.7%     |
| Total Municipal Taxes & User Fees                                                                                                                 | \$3,744 | \$4,036 | \$292     |          |
| ed to nearest dollar<br>is a typical single-family house with average Class 1 assessment<br>on average seasonal usage.<br>- 2029 Revised Draft Fi | -       |         |           |          |

















































|                                                                                                                                         | _ |
|-----------------------------------------------------------------------------------------------------------------------------------------|---|
|                                                                                                                                         |   |
|                                                                                                                                         |   |
| #4.D Additional RCMP Members                                                                                                            |   |
| Add 12 new RCMP members over three years