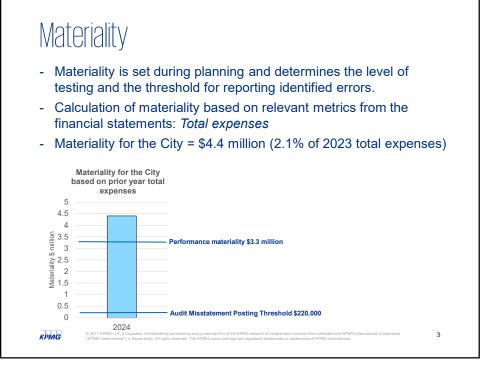

| Audit approach                                                                                                                                                           |                                                             |
|--------------------------------------------------------------------------------------------------------------------------------------------------------------------------|-------------------------------------------------------------|
| <ul> <li>Our approach to each 'financial reporting process' varies<br/>depending on the 'inherent risk' and the assessed 'risk of<br/>material misstatement'.</li> </ul> |                                                             |
| <ul> <li>'Inherent risk' is the<br/>misstatement occu</li> </ul>