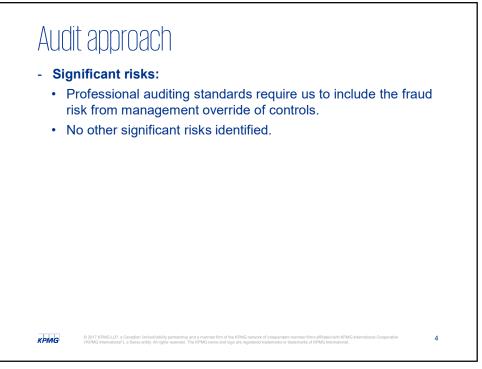

| Audit approach                                                                                                                                                           |                                                             |
|--------------------------------------------------------------------------------------------------------------------------------------------------------------------------|-------------------------------------------------------------|
| <ul> <li>Our approach to each 'financial reporting process' varies<br/>depending on the 'inherent risk' and the assessed 'risk of<br/>material misstatement'.</li> </ul> |                                                             |
| <ul> <li>'Inherent risk' is the<br/>misstatement occu</li> </ul>                                                                                                         | e likelihood and magnitude of a risk of material<br>urring. |
| - Identified financial reporting processes and example procedures:                                                                                                       |                                                             |
| Financial reporting process                                                                                                                                              | Example procedure                                           |
| Capital assets and commitments                                                                                                                                           | Agreeing additions to invoices                              |
| Salary and benefits                                                                                                                                                      | Review assumptions made in calculations of future benefits  |
| Cash, investments and debt                                                                                                                                               | Confirmation of balances with the bank                      |
| Revenue and deferred                                                                                                                                                     | Understand differences between budget and actual revenue    |
| revenue                                                                                                                                                                  |                                                             |