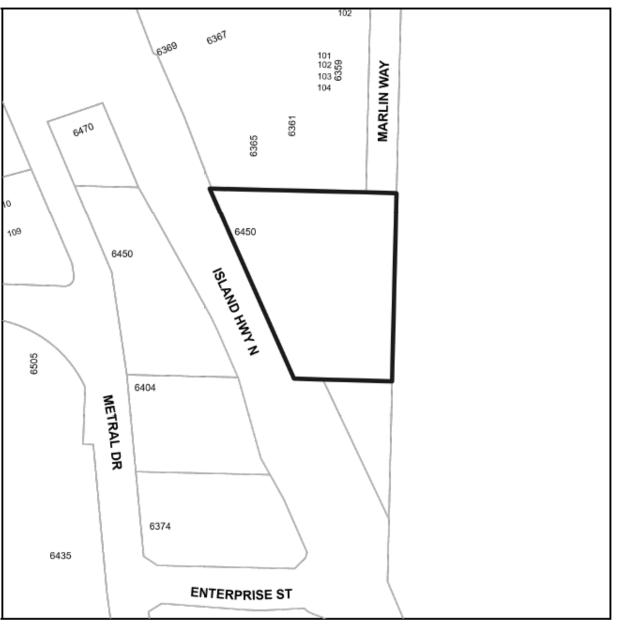

2) By rezoning the lands legally described as LOT 1, SECTION 12, WELLINGTON DISTRICT, PLAN 12124, EXCEPT PART IN PLAN 33807 (6450 Island Highway North) to allow Mini Storage as a site-specific use within the Woodgrove Urban Centre (CC4) Zone, as shown on Schedule A.

## SCHEDULE A

# **REZONING APPLICATION NO. RA000497**

CIVIC: 6450 Island Highway N LEGAL: LOT 1, SECTION 12, WELLINGTON DISTRICT, PLAN 12124, EXCEPT PART IN PLAN 33807