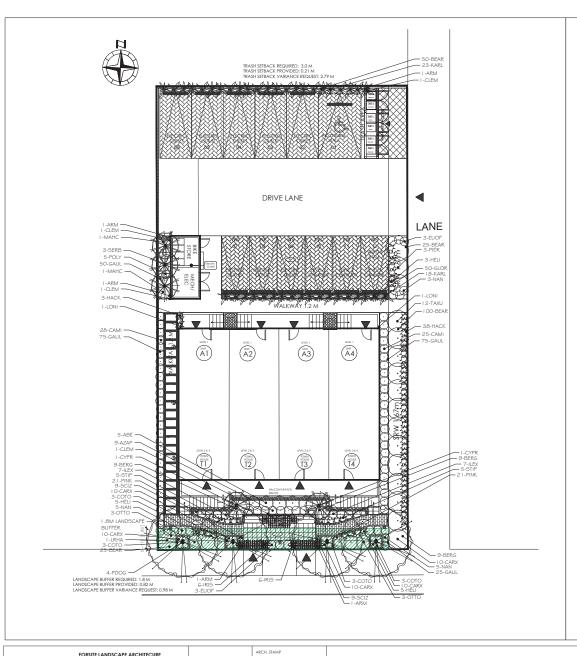

## ATTACHMENT F LANDSCAPE PLAN AND DETAILS

|            | Key  | Quantity | Common Name                                                  | Latin Name                                   | Size     |
|------------|------|----------|--------------------------------------------------------------|----------------------------------------------|----------|
| Large      | PDOG | 4        | Pacific Flowering Dogwood                                    | Cornus nuttallii var. 'Eddie's White Wonder  | 6cm Cal. |
| Trees      | SERB | 3        | Serbian Spruce                                               | Picea omorika                                | 2.5m Ht  |
|            | CYPR | 2        | Upright Cypress                                              | Cupressus varr. 'Wilma Goldcrest'            | #2 Pot   |
| Large      | PIER | 3        | Lily of the Valley Shrub Pieris japonica var. 'Forest Flame' |                                              | #5 Pot   |
| Shrubs     | LRHA | 1        | Rhododendron                                                 | Rhododendron var. 'Pink Walloper'            | #5 Pot   |
|            | TAXU | 12       | Eddie's Yew                                                  | Taxus x media var. 'H.M. Eddie'              | 1.5m ht  |
| Medium     | ABE  | 5        | Glossy Abelia                                                | Abelia x grandiflora                         | #2 Pot   |
| Shrubs     | OTTO | 6        | Otto Luyken Laurel                                           | Prunus laurocerasus var.'Otto Luyken'        | #2 Pot   |
|            | MAHC | 2        | Oregon Grape                                                 | Mahonia aquifolium var. 'Compacta'           | #2 Pot   |
| Small      | AZAP | 9        | Evergreen Azalea                                             | Azalea japonica var.'Girard's Fuchsia'       | #2 Pot   |
| Shrubs     | EUOF | 6        | Creeping Euonymus                                            | Euonymus fortunei var. 'Emerald Galety'      | #1 Pot   |
|            | POLY | 0        | Sword Fern                                                   | Polysticum munitum                           | #1 Pot   |
|            | NAN  | 13       | Heavenly Bamboo                                              | Nandina domestica var. 'Plum Passion'        | #1 Pot   |
|            | CAMI | 53       | Camellia                                                     | Camellia x williamsii 'Debbie'               | #1 Pot   |
|            | ILEX | 14       | Dwarf False Holly                                            | llex crenatta convexa                        | #1 Pot   |
| Vines      | CLEM | 4        | Clematis                                                     | Clematis var. 'Elizabeth'                    | #5 Pot   |
|            | ARM  | 5        | Armand's Clematis                                            | Clematis armandii                            | #5 Pot   |
|            | LONI | 2        | Honeysuckle                                                  | Lonicera sempervirens var.'Coral'            | #5 Pot   |
| Ground     | BEAR | 200      | Bearberry                                                    | Arctostaphylos uva-ursi var.'Vancouver Jade' | #5P4 Pa  |
| Covers     | BERG | 27       | Bergenia                                                     | Bergenia cordifolia var. 'Bressingham Ruby'  | #SP4 Pa  |
|            | COTO | 12       | Trailing Cotoneaster                                         | Cotoneaster dammeri                          | #SP4 Pa  |
|            | GAUL | 225      | Wintergreen                                                  | Gaultheria procumbens                        | #SP4 Pa  |
|            | GLOR | 50       | Creeping California Lilac                                    | Ceanothus gloriosus                          | #SP5 Pa  |
| Perennials | IRIS | 12       | Sweet Iris                                                   | Iris pallida var.'Vanegata'                  | #SP5 Pa  |
|            | SCIZ | 18       | Kaffir Lily                                                  | Schizostylis coccinea var.'Oregon Sunset'    | #SP5 Pa  |
|            | PINK | 42       | Cottage Pink                                                 | Dianthus var. 'Raspberry Surprise'           | #SP5 Pa  |
| Grasses    | CARX | 50       | Variegated Japanese Sedge                                    | Carex moroweii var. 'Aureo variegata'        | #1 Pot   |
|            | KARL | 41       | Karl Forrester Feather Reed G                                | Calamagrostis x acutiflora                   | #2 Pot   |
|            | HELI | 13       | Blue Oat Grass                                               | Helictotrichon sempervirens                  | #1 Pot   |
|            | HACK | 41       | Hachonocloa grass                                            | Hachonocloa                                  | #1 Pot   |
|            | STIP | 10       | Spear Grass                                                  | Stipa calamagrostis                          | #1 Pot   |

- All areas to be irrigated with an automatic underground system.

4★SITE

FORSITE LANDSCAPE ARCHITECURE #408-1581H HILLSIDE AVENUE VICTORIA, BC V8T 2C1

forsiteland@hotmail.com 250.508.7885 BIE DRAWNOS, DESCRI ESCA AND FRANSES OF CONSTRUCTION DESCRICTOR FRANSES OF CONSTRUCTION DESCRICTOR SERVICE OF CONSTRUCTION DESCRICTOR OF CONSTRUCTION DESCRICTOR OF CONSTRUCTION DESCRICTOR OF CONSTRUCTION DESCRICTOR OF AND PROPERTY BELOT DESCRICTOR OF AND PROPERTY DESCRICTOR DESCRICTOR OF AND PROPERTY BELOTE DESCRICTOR DESCRICTOR OF AND PROPERTY BELOTE DESCRICTOR DESCRICTOR OF AND PROPERTY BELOTE DESCRICTOR DESCRICT

PLANTING PLAN
1:100

EIVED
P1239

L200