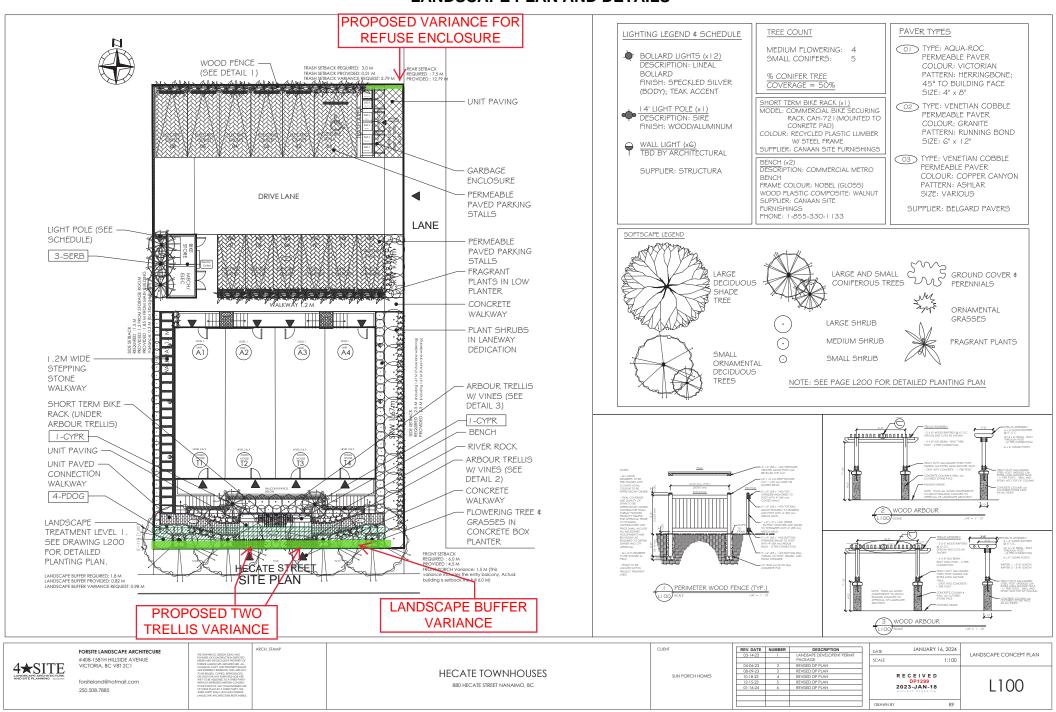

## ATTACHMENT F LANDSCAPE PLAN AND DETAILS

|            | Key  | Quantity | Common Name                                                  | Latin Name                                   | Size     |
|------------|------|----------|--------------------------------------------------------------|----------------------------------------------|----------|
| Large      | PDOG | 4        | Pacific Flowering Dogwood                                    | Cornus nuttallii var. 'Eddie's White Wonder  | 6cm Cal. |
| Trees      | SERB | 3        | Serbian Spruce                                               | Picea omorika                                | 2.5m Ht  |
|            | CYPR | 2        | Upright Cypress                                              | Cupressus varr. 'Wilma Goldcrest'            | #2 Pot   |
| Large      | PIER | 3        | Lily of the Valley Shrub Pieris japonica var. 'Forest Flame' |                                              | #5 Pot   |
| Shrubs     | LRHA | 1        | Rhododendron                                                 | Rhododendron var. 'Pink Walloper'            | #5 Pot   |
|            | TAXU | 12       | Eddie's Yew                                                  | Taxus x media var. 'H.M. Eddie'              | 1.5m ht  |
| Medium     | ABE  | 5        | Glossy Abelia                                                | Abelia x grandiflora                         | #2 Pot   |
| Shrubs     | OTTO | 6        | Otto Luyken Laurel                                           | Prunus laurocerasus var.'Otto Luyken'        | #2 Pot   |
|            | MAHC | 2        | Oregon Grape                                                 | Mahonia aquifolium var. 'Compacta'           | #2 Pot   |
| Small      | AZAP | 9        | Evergreen Azalea                                             | Azalea japonica var.'Girard's Fuchsia'       | #2 Pot   |
| Shrubs     | EUOF | 6        | Creeping Euonymus                                            | Euonymus fortunei var. 'Emerald Galety'      | #1 Pot   |
|            | POLY | 0        | Sword Fern                                                   | Polysticum munitum                           | #1 Pot   |
|            | NAN  | 13       | Heavenly Bamboo                                              | Nandina domestica var. 'Plum Passion'        | #1 Pot   |
|            | CAMI | 53       | Camellia                                                     | Camellia x williamsii 'Debbie'               | #1 Pot   |
|            | ILEX | 14       | Dwarf False Holly                                            | llex crenatta convexa                        | #1 Pot   |
| Vines      | CLEM | 4        | Clematis                                                     | Clematis var. 'Elizabeth'                    | #5 Pot   |
|            | ARM  | 5        | Armand's Clematis                                            | Clematis armandii                            | #5 Pot   |
|            | LONI | 2        | Honeysuckle                                                  | Lonicera sempervirens var.'Coral'            | #5 Pot   |
| Ground     | BEAR | 200      | Bearberry                                                    | Arctostaphylos uva-ursi var.'Vancouver Jade' | #5P4 Pa  |
| Covers     | BERG | 27       | Bergenia                                                     | Bergenia cordifolia var. 'Bressingham Ruby'  | #SP4 Pa  |
|            | COTO | 12       | Trailing Cotoneaster                                         | Cotoneaster dammeri                          | #SP4 Pa  |
|            | GAUL | 225      | Wintergreen                                                  | Gaultheria procumbens                        | #SP4 Pa  |
|            | GLOR | 50       | Creeping California Lilac                                    | Ceanothus gloriosus                          | #SP5 Pa  |
| Perennials | IRIS | 12       | Sweet Iris                                                   | Iris pallida var.'Vanegata'                  | #SP5 Pa  |
|            | SCIZ | 18       | Kaffir Lily                                                  | Schizostylis coccinea var.'Oregon Sunset'    | #SP5 Pa  |
|            | PINK | 42       | Cottage Pink                                                 | Dianthus var. 'Raspberry Surprise'           | #SP5 Pa  |
| Grasses    | CARX | 50       | Variegated Japanese Sedge                                    | Carex moroweii var. 'Aureo variegata'        | #1 Pot   |
|            | KARL | 41       | Karl Forrester Feather Reed G                                | Calamagrostis x acutiflora                   | #2 Pot   |
|            | HELI | 13       | Blue Oat Grass                                               | Helictotrichon sempervirens                  | #1 Pot   |
|            | HACK | 41       | Hachonocloa grass                                            | Hachonocloa                                  | #1 Pot   |
|            | STIP | 10       | Spear Grass                                                  | Stipa calamagrostis                          | #1 Pot   |

- All areas to be irrigated with an automatic underground system.

4★SITE

FORSITE LANDSCAPE ARCHITECURE #408-1581H HILLSIDE AVENUE VICTORIA, BC V8T 2C1

forsiteland@hotmail.com 250.508.7885 BIE DRAWNOS, DESCRI ESCA AND FRANSES OF CONSTRUCTION DESCRICTOR FRANSES OF CONSTRUCTION DESCRICTOR SERVICE OF CONSTRUCTION DESCRICTOR OF CONSTRUCTION DESCRICTOR OF CONSTRUCTION DESCRICTOR OF CONSTRUCTION DESCRICTOR OF AND PROPERTY BELOT DESCRICTOR OF AND PROPERTY DESCRICTOR DESCRICTOR OF AND PROPERTY BELOTE DESCRICTOR DESCRICTOR OF AND PROPERTY BELOTE DESCRICTOR DESCRICTOR OF AND PROPERTY BELOTE DESCRICTOR DESCRICT

NAD
PRICTED
PRICTED
SEX ALL
SEX ALL
SEX ACID
COCID
D.
SEX ACID
OF ACID

HECATE TOWNHOUSES

880 HECATE STREET NANAIMO, BC

| CLIENT          | REV. DATE | NUMBER | DESCRIPTION                |
|-----------------|-----------|--------|----------------------------|
|                 | 03-14-23  | 1      | LANDSAPE DEVELOPENT PERMIT |
|                 |           |        | PACKAGE                    |
|                 | 04-06-23  | 2      | REVISED DP PLAN            |
|                 | 08-09-23  | 3      | REVISED DP PLAN            |
| SUN PORCH HOMES | 10-18-23  | 4      | REVISED DP PLAN            |
|                 | 12-15-23  | 5      | REVISED DP PLAN            |
|                 | 01-16-24  | 6      | REVISED DP PLAN            |
|                 |           |        |                            |

| $\exists$ | DATE     | JANUARY                           | 16, 20 |
|-----------|----------|-----------------------------------|--------|
| _         | SCALE    |                                   | 1:     |
|           |          | RECEIVED<br>DP1299<br>2023-JAN-18 |        |
|           | DRAWN BY |                                   |        |