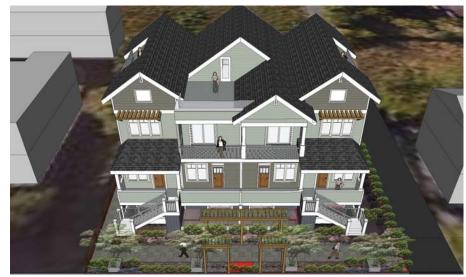

A300

PERSPECTIVES

VIEW FROM HECATE STREET FROM THE SOUTH

FRONT VIEW FROM HECATE AND LANE

FRONT VIEW

AERIAL VIEW FROM HECATE AND LANE

JOYCE REID TROOST ARCHITECTURE

2515 GLENAYR DRIVE VANAIMO RC V9S 3R9