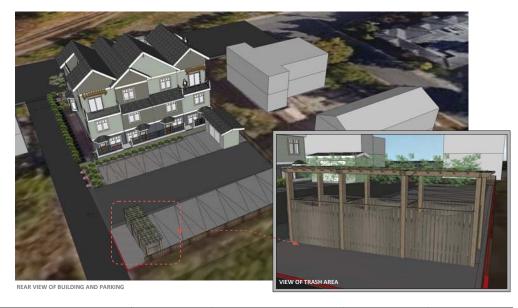

A300

PERSPECTIVES

VIEW FROM HECATE STREET FROM THE SOUTH

FRONT VIEW FROM HECATE AND LANE

FRONT VIEW

AERIAL VIEW FROM HECATE AND LANE

JOYCE REID TROOST ARCHITECTURE

2515 GLENAYR DRIVE VANAIMO RC V9S 3R9