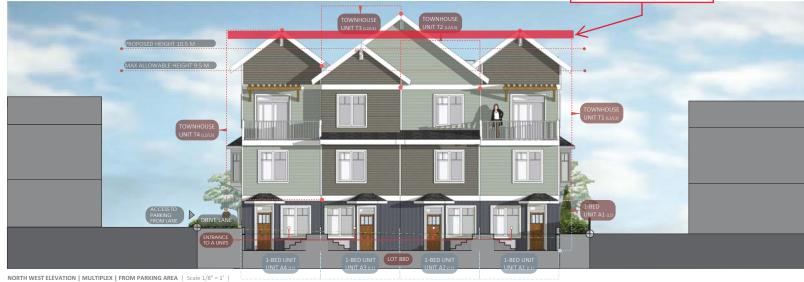

## ATTACHMENT D BUILDING ELEVATIONS AND DETAILS

MATERIAL LEGEND

White Windows

GENTEK Shingles Siding Storm

GENTEK Vinyl Lap Siding Sage

GENTEK Trim White

Board & Batton Iron Ore

Wood Finish

Call San

880 HECATE TOWNHOMES

880 HECATE STREET, NANAIMO, BC

CLIENT

Sun Porch Homes Ltd.

| DATE | DESCRIPTION   | NUMBER | REV. DATE      |
|------|---------------|--------|----------------|
| -    | DP            | 01     | MARCH 06, 2022 |
| SCAL | CL RESPONSE   | 02     | AUG 31, 2023   |
| -    | CL RESPONSE 2 | 03     | DEC 13, 2023   |
| П    |               |        |                |
| Ш    |               |        |                |
| П    |               |        |                |
| Ш    |               |        |                |
| il.  |               |        |                |
| -    |               |        |                |
| DRAV |               |        |                |

DATE JAN 15, 2023
SCALE SEE DRAWING ELEVATIONS

A201