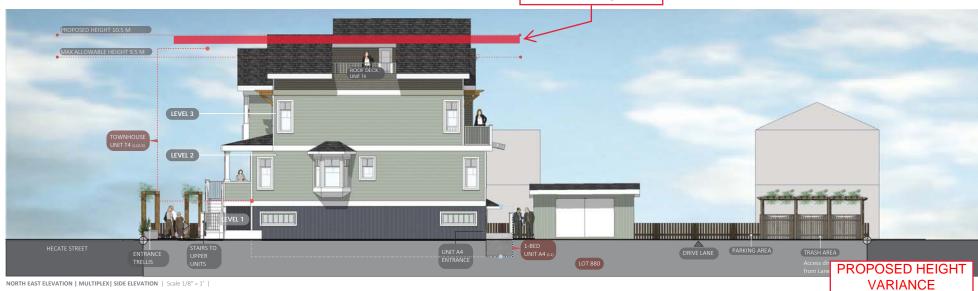

## ATTACHMENT D BUILDING ELEVATIONS AND DETAILS

MATERIAL LEGEND

White Windows

GENTEK Shingles Siding Storm

GENTEK Vinyl Lap Siding Sage

GENTEK Trim White

Board & Batton Iron Ore

Wood Finish

SEE DRAWING

RECEIVED
DP1299
2023-DEC-15

A200

PROPOSED HEIGHT VARIANCE

SOUTH WEST ELEVATION | MULTIPLEX | SIDE ELEVATION | Scale 1/8" = 1' |

JOYCE REID TROOST ARCHITECTURE

2515 GLENAYR DRIVE VANAIMO RC V9S 3R9