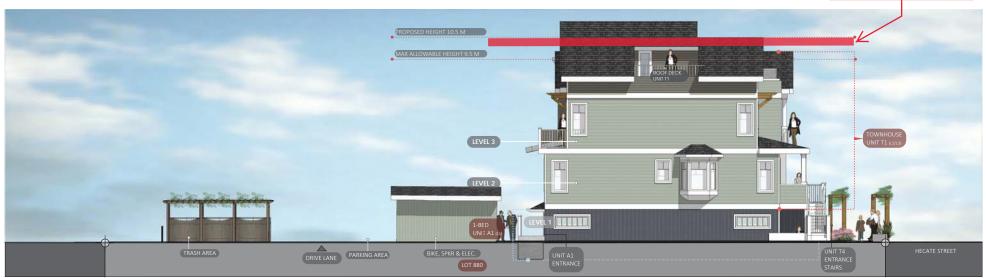

## ATTACHMENT D BUILDING ELEVATIONS AND DETAILS

MATERIAL LEGEND

White Windows

GENTEK Shingles Siding Storm

GENTEK Vinyl Lap Siding Sage

GENTEK Trim White

Board & Batton Iron Ore

Wood Finish

SEE DRAWING

RECEIVED
DP1299
2023-DEC-15

A200

PROPOSED HEIGHT VARIANCE

SOUTH WEST ELEVATION | MULTIPLEX | SIDE ELEVATION | Scale 1/8" = 1' |

JOYCE REID TROOST ARCHITECTURE

2515 GLENAYR DRIVE VANAIMO RC V9S 3R9