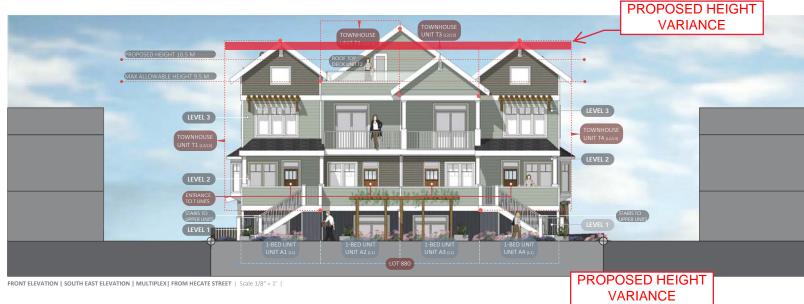

## ATTACHMENT D BUILDING ELEVATIONS AND DETAILS

MATERIAL LEGEND

White Windows

GENTEK Shingles Siding Storm

GENTEK Vinyl Lap Siding Sage

GENTEK Trim White

Board & Batton Iron Ore

Wood Finish

880 HECATE TOWNHOMES

880 HECATE STREET, NANAIMO, BC

| Sun Porch Homes Ltd. |
|----------------------|

CLIENT

| REV. DATE      | NUMBER | DESCRIPTION   |        | DATE  |
|----------------|--------|---------------|--------|-------|
| MARCH 06, 2022 | 01     | DP            | $\neg$ | _     |
| AUG 31, 2023   | 02     | CL RESPONSE   | $\neg$ | SCALE |
| DEC 13, 2023   | 03     | CL RESPONSE 2 | $\neg$ |       |
|                |        |               | -      |       |

SEE DRAWING

RECEIVED
DP1299
2023-DEC-15

A200

PROPOSED HEIGHT VARIANCE

SOUTH WEST ELEVATION | MULTIPLEX | SIDE ELEVATION | Scale 1/8" = 1' |

JOYCE REID TROOST ARCHITECTURE

2515 GLENAYR DRIVE VANAIMO RC V9S 3R9