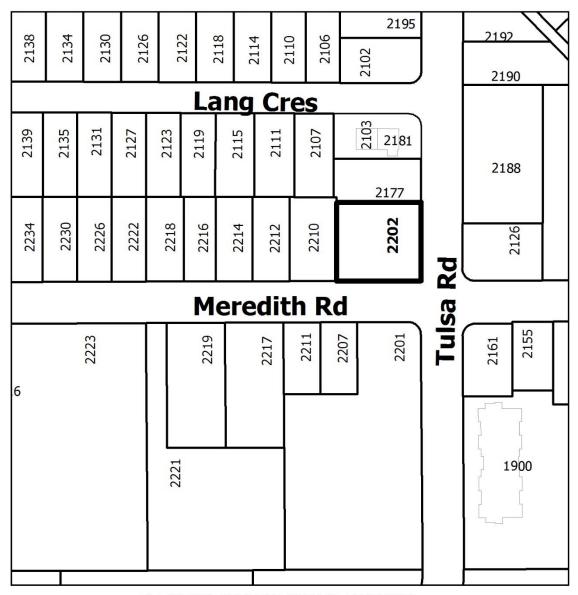

File: RA000388

Address: 2202 Meredith Road

## **SCHEDULE A**

**REZONING APPLICATION NO. RA000388** 

# **LOCATION PLAN**

Civic: 2202 Meredith Road Lot A, Section 17, Range7, Mountain District, Plan 34388

Subject Property