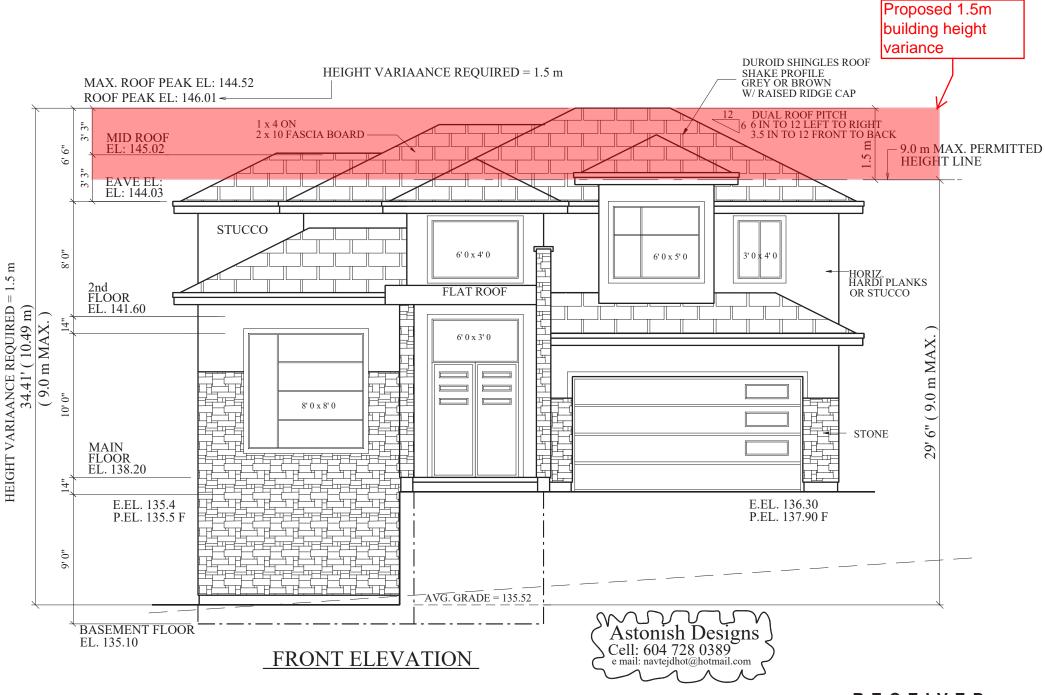

permits a maximum 9.0m building height for a principal building with

a sloped roof in the Steep Slope Residential (R10) zone.

The applicant requests to increase the maximum building height from

9.0m to 10.5m to allow the construction of a single residential

dwelling. This represents a variance of 1.5m.

You are being notified as an owner or tenant of land that is adjacent to the property that is the subject of this application. The Board of Variance decision will apply to subsequent owners of the land.