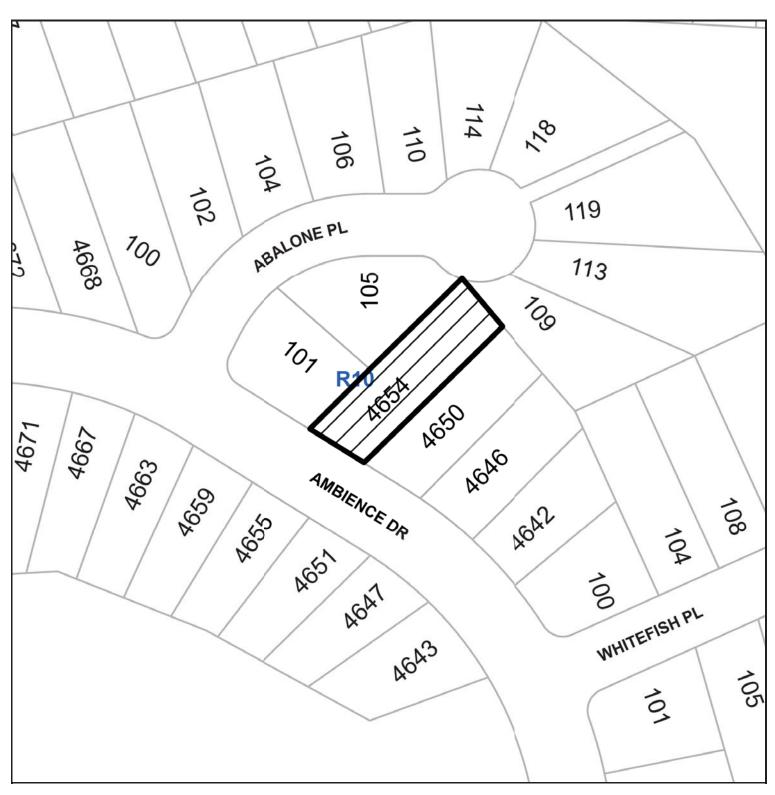

APPEAL NO: BOV00775

Applicant: SANDEEP KAMBOJ

Civic Address: 4654 AMBIENCE DRIVE

Legal Description: LOT 5 DISTRICT LOT 55 WELLINGTON DISTRICT PLAN

EPP113621

Requested Variance: Section 7.6.1 of the "City of Nanaimo Zoning Bylaw 2011 No. 4500"

## **SUBJECT PROPERTY MAP**

4654 Ambience Drive

RECEIVED
BOV775
2023-SEP-19
Current Planning