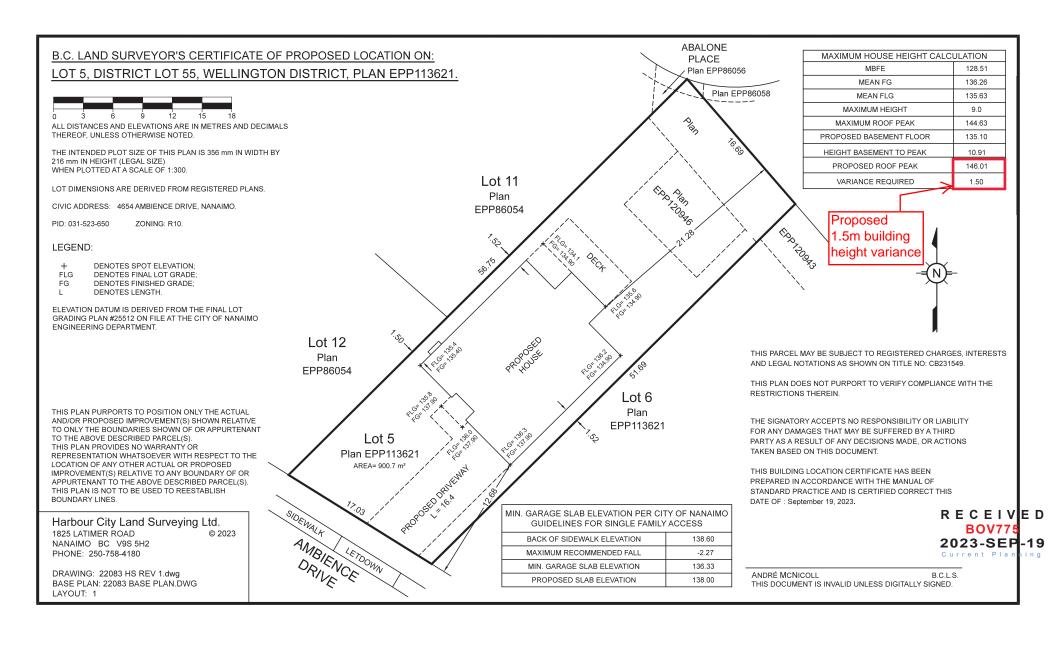

APPEAL NO: BOV00775

Applicant: SANDEEP KAMBOJ

Civic Address: 4654 AMBIENCE DRIVE

Legal Description: LOT 5 DISTRICT LOT 55 WELLINGTON DISTRICT PLAN

EPP113621

Requested Variance: Section 7.6.1 of the "City of Nanaimo Zoning Bylaw 2011 No. 4500"

permits a maximum 9.0m building height for a principal building with

a sloped roof in the Steep Slope Residential (R10) zone.

The applicant requests to increase the maximum building height from

9.0m to 10.5m to allow the construction of a single residential

dwelling. This represents a variance of 1.5m.

You are being notified as an owner or tenant of land that is adjacent to the property that is the subject of this application. The Board of Variance decision will apply to subsequent owners of the land.