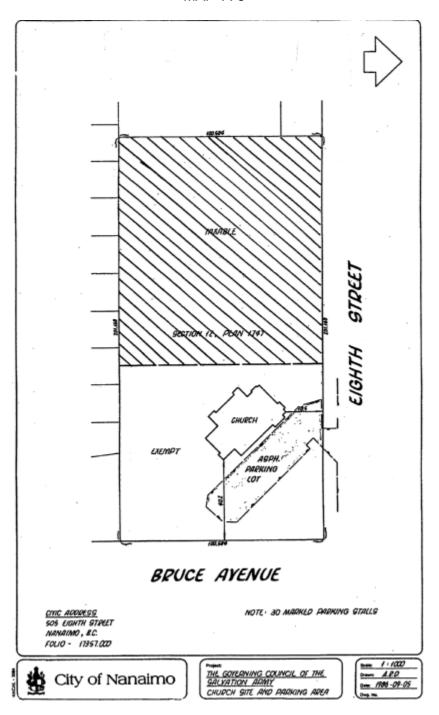

08055.153

Civic:

6553 Portsmouth Road

Organization: FOURSQUARE GOSPEL CHURCH OF CANADA

MAP 'A-5'

Folio: 17357.000 Civic: 505 Eighth Street

Organization: THE GOVERNING COUNCIL OF THE SALVATION ARMY CANADA WEST