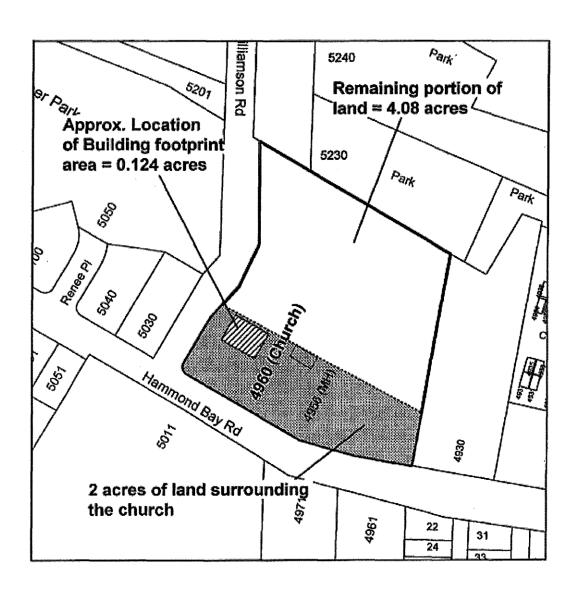

#### Entire lot area of 4960 Hammond Bay Road = 6.3 acres

Folio: 08323.405

Civic: 4960 Hammond Bay Road

Organization: HAMMOND BAY BAPTIST CHURCH

MAP 'A-7'

Folio: 07657.100

Civic: 2424 Glen Eagle Crescent

Organization: CHURCH OF JESUS CHRIST OF LATTER-DAY SAINTS IN CANADA