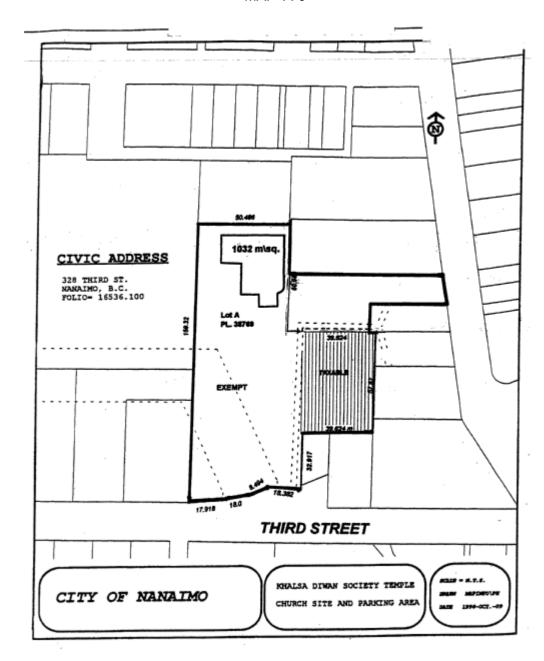

MAP 'A-8'

Folio: 07618.001

Civic: 3510 Departure Bay Road

Organization: TRUSTEES OF THE CONGREGATION OF DEPARTURE BAY BAPTIST CHURCH

MAP 'A-9'

Folio: Civic:

16536.100 328 Third Street

Organization: VANCOUVER ISLAND KHALSA DIWAN SOCIETY