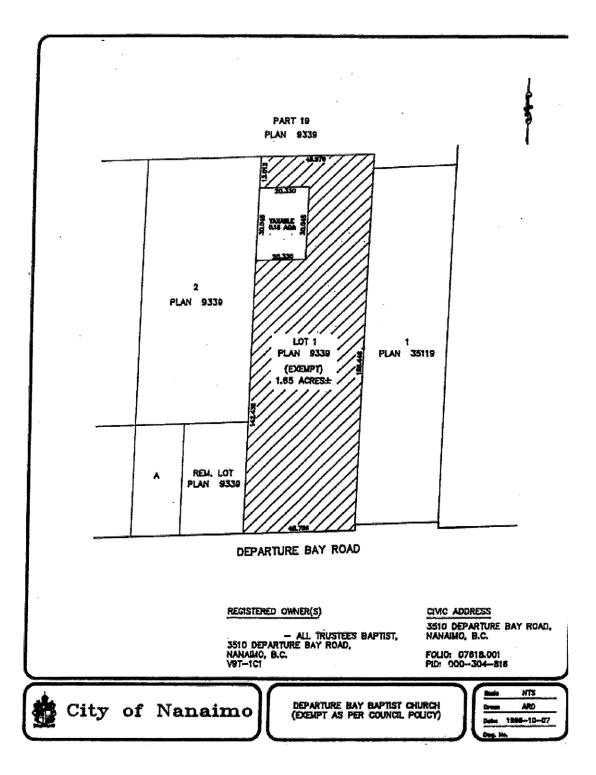

MAP 'A-8'

Folio: 07618.001

Civic: 3510 Departure Bay Road

Organization: TRUSTEES OF THE CONGREGATION OF DEPARTURE BAY BAPTIST CHURCH

MAP 'A-9'

Folio: Civic:

16536.100 328 Third Street

Organization: VANCOUVER ISLAND KHALSA DIWAN SOCIETY