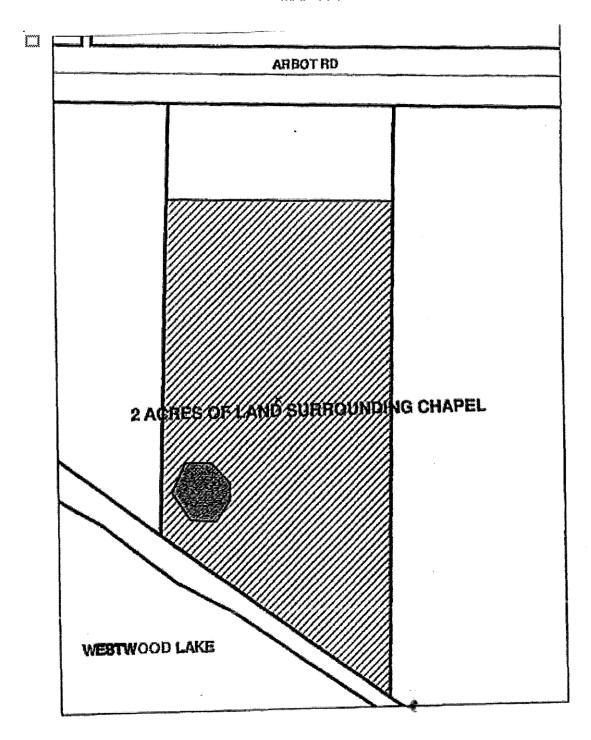

#### 2. <u>CHURCHES</u>

- 2.1 Subject to Section 2.2 of this Bylaw, the Church lands, together with the buildings thereon, listed on the attached Schedule 'A' and further clarified in Maps 'A-1' to 'A-10', shall be exempt from taxation.
- 2.2 Church halls situated upon lands described in Schedule 'A' of this Bylaw, whether such halls are within church buildings or apart there from, are deemed to be necessary to their respective church operations.
- 2.3 The maximum area of land to be exempted from taxation shall be 2.0 acres (87,120 sq. ft.) of the land upon which the buildings for public worship stand plus the footprint of the building(s) used for public worship. This exempted area will not exceed the land area of the legal parcel(s) upon which these buildings stand.

1609 Meredith Road
CHRISTIAN & MISSIONARY ALLIANCE

**CANADIAN PACIFIC DISTRICT** 

Folio:

84302.100

Civic:

1650 Waddington Road

Organization: FIRST BAPTIST CHURCH NANAIMO BC

Folio: