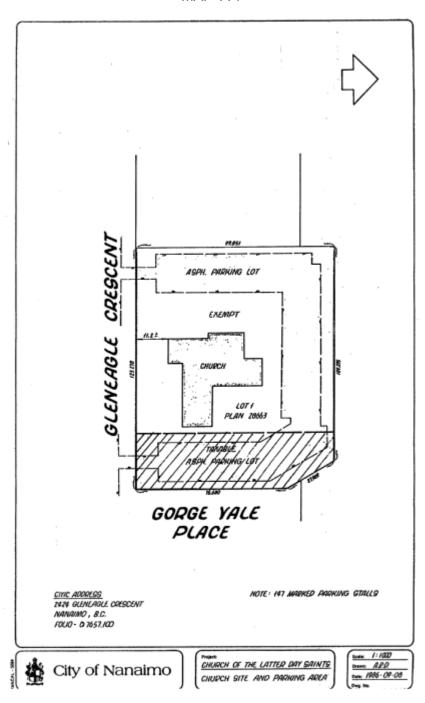

MAP 'A-8'

Folio: 07618.001

Civic: 3510 Departure Bay Road

Organization: TRUSTEES OF THE CONGREGATION OF DEPARTURE BAY BAPTIST CHURCH

MAP 'A-9'

Folio: Civic:

16536.100 328 Third Street

Organization: VANCOUVER ISLAND KHALSA DIWAN SOCIETY