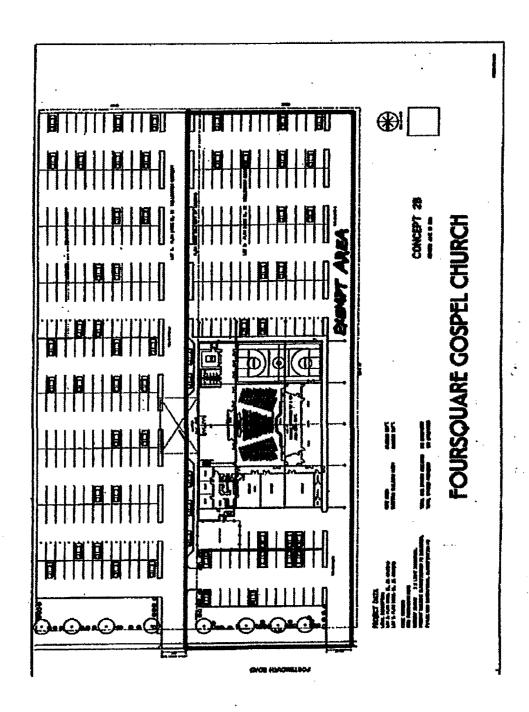

#### 2. <u>CHURCHES</u>

- 2.1 Subject to Section 2.2 of this Bylaw, the Church lands, together with the buildings thereon, listed on the attached Schedule 'A' and further clarified in Maps 'A-1' to 'A-10', shall be exempt from taxation.
- 2.2 Church halls situated upon lands described in Schedule 'A' of this Bylaw, whether such halls are within church buildings or apart there from, are deemed to be necessary to their respective church operations.
- 2.3 The maximum area of land to be exempted from taxation shall be 2.0 acres (87,120 sq. ft.) of the land upon which the buildings for public worship stand plus the footprint of the building(s) used for public worship. This exempted area will not exceed the land area of the legal parcel(s) upon which these buildings stand.

08055.153

Civic:

6553 Portsmouth Road

Organization: FOURSQUARE GOSPEL CHURCH OF CANADA

MAP 'A-5'

Folio: 17357.000 Civic: 505 Eighth Street

Organization: THE GOVERNING COUNCIL OF THE SALVATION ARMY CANADA WEST