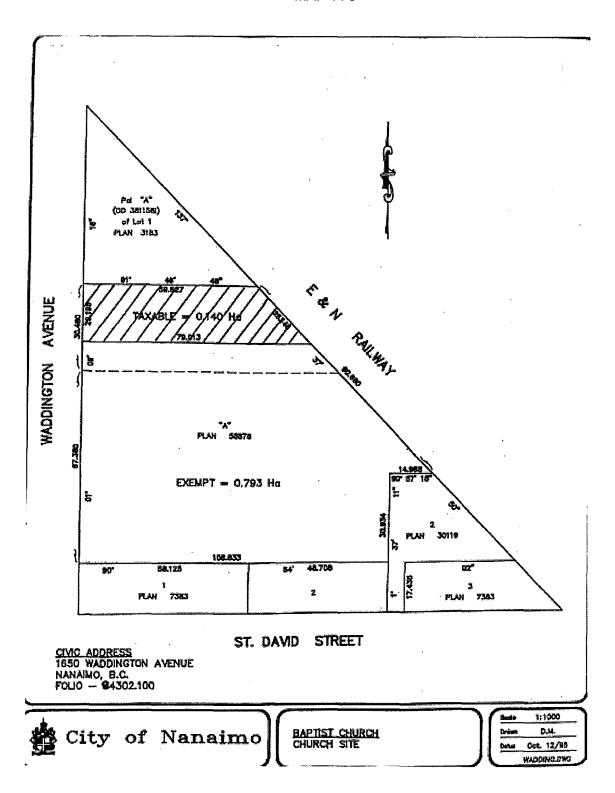

#### 2. <u>CHURCHES</u>

- 2.1 Subject to Section 2.2 of this Bylaw, the Church lands, together with the buildings thereon, listed on the attached Schedule 'A' and further clarified in Maps 'A-1' to 'A-10', shall be exempt from taxation.
- 2.2 Church halls situated upon lands described in Schedule 'A' of this Bylaw, whether such halls are within church buildings or apart there from, are deemed to be necessary to their respective church operations.
- 2.3 The maximum area of land to be exempted from taxation shall be 2.0 acres (87,120 sq. ft.) of the land upon which the buildings for public worship stand plus the footprint of the building(s) used for public worship. This exempted area will not exceed the land area of the legal parcel(s) upon which these buildings stand.

1609 Meredith Road
CHRISTIAN & MISSIONARY ALLIANCE

**CANADIAN PACIFIC DISTRICT** 

Folio:

84302.100

Civic:

1650 Waddington Road

Organization: FIRST BAPTIST CHURCH NANAIMO BC

Folio: