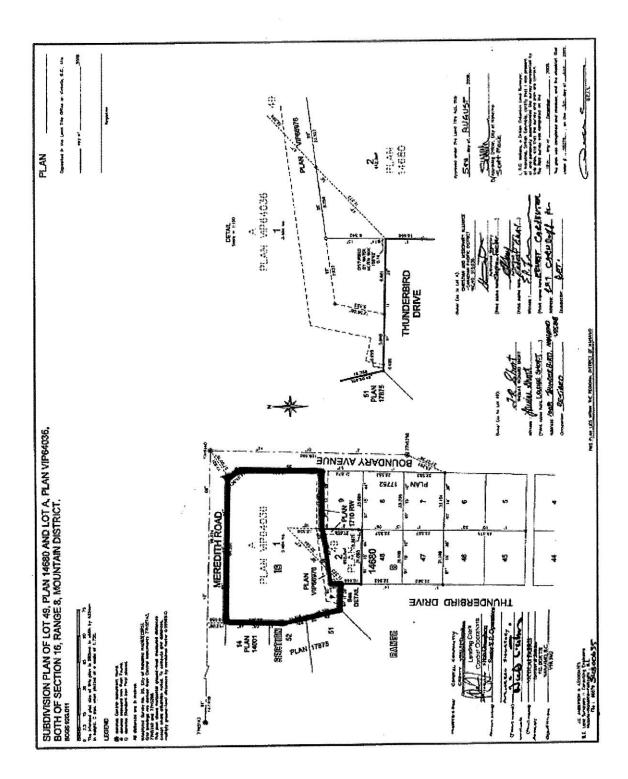

#### 2. <u>CHURCHES</u>

- 2.1 Subject to Section 2.2 of this Bylaw, the Church lands, together with the buildings thereon, listed on the attached Schedule 'A' and further clarified in Maps 'A-1' to 'A-10', shall be exempt from taxation.
- 2.2 Church halls situated upon lands described in Schedule 'A' of this Bylaw, whether such halls are within church buildings or apart there from, are deemed to be necessary to their respective church operations.
- 2.3 The maximum area of land to be exempted from taxation shall be 2.0 acres (87,120 sq. ft.) of the land upon which the buildings for public worship stand plus the footprint of the building(s) used for public worship. This exempted area will not exceed the land area of the legal parcel(s) upon which these buildings stand.

1609 Meredith Road
CHRISTIAN & MISSIONARY ALLIANCE

**CANADIAN PACIFIC DISTRICT** 

Folio:

84302.100

Civic:

1650 Waddington Road

Organization: FIRST BAPTIST CHURCH NANAIMO BC

Folio: