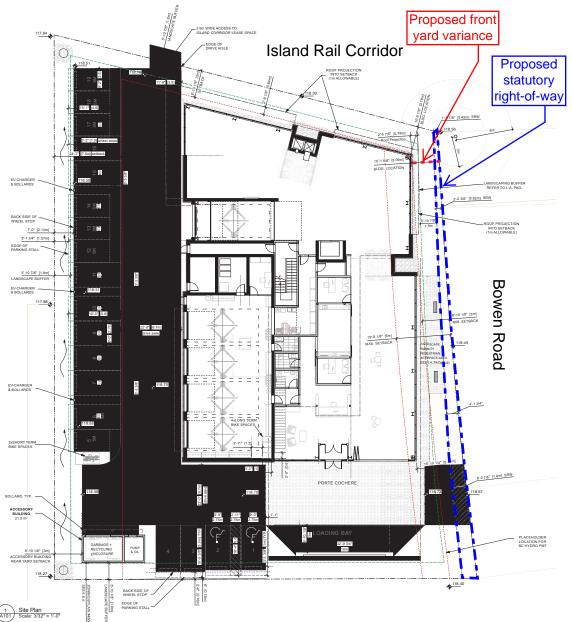

## ATTACHMENT C SITE AND PARKING PLAN

REFER TO A102 FOR CONTEXT SITE PLAN WITH LANDSCAPE CONTENT

| REVISIONS |           |                                                        |
|-----------|-----------|--------------------------------------------------------|
| REV#      | DATE      | DESCRIPTION                                            |
| 1         | 9-Nov-22  | DAP RESPONSE IS AS FOLLOWS:                            |
|           |           | - GROUP TREES ALONG BOWEN RD & OUTSIDE WALL            |
|           |           | OF PORTE COCHERE TO CREATE MASSES                      |
|           |           | - 3.5m ACCESS TO ISLAND CORRIDOR LEASE SPACE           |
|           |           | - UPDATE ARCHITECTURAL SITE PLAN TO MATCH              |
|           |           | LANDSCAPE SITE PLAN                                    |
| 2         | 6-Mar-23  | COMPREHENSIVE LETTER RESPONSE IS AS FOLLOWS:           |
|           |           | - ITEM A.III.: ANOTATE BOLLARD AT REFUSE ENCLOSURE     |
|           |           | - ITEM A.IV.: DIMENSION PARKING STALLS AT EV CHARGERS  |
|           |           | - ITEMS B.1., B.7. & D.I.: UPDATED SRW & L.A. BUFFER   |
|           |           | - ITEM B.5.II.: UPDATE FURNITURE TO REFLECT # OF USERS |
|           |           | - ITEM B.6.: 1 LOADING STALL ADDED TO SITE PLAN        |
| 3         | 4-May-23  | - WHEEL STOPS AS PER PARKING BYLAW 5.1.(ii)            |
| 4         | 19-May-23 | - ALLOCATION OF DISPLAY PARKING IN IFC.                |
|           |           | - LOCATE 4 LONG TERM BIKE SPACES WITHIN BUILDING       |
|           |           | - PROVIDE 1 ADDITIONAL PARKING STALL ALONG WEST P.L.   |