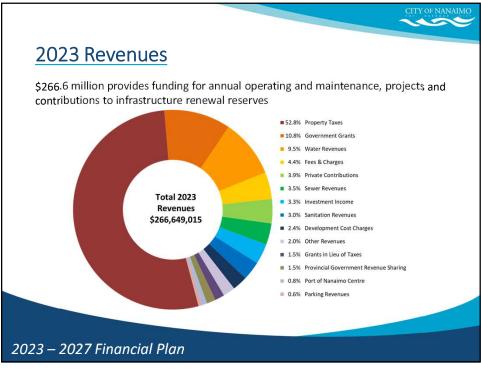

| 6                            | 4.0%                     |
| Sanitation Fees                                                                                                                | 216                      | 221                      | 5                            | 2.3%                     |
| Total Municipal Taxes & User Fees                                                                                              | \$3,293                  | \$3,491                  | \$198                        | 6.0%                     |
| Rounded to nearest dollar<br>Assumes a typical single family house with average Class 1 a<br>*Based on average seasonal usage. | assessment change        |                          |                              |                          |















| Summary of Changes to B             |                      |        |
|-------------------------------------|----------------------|--------|
| Debt                                | (437,100)            | -0.34% |
| Fire Dispatch - Net                 | 64,500               | 0.05%  |
| Fire Master Plan Implementation     | (29,400)             | -0.02% |
| Growth                              | 85,800               | 0.07%  |
| Interest Expense                    | 220,500              | 0.17%  |
| Interest Income                     | (2,000,000)          | -1.57% |
| Landscaping - Park Ops              | 31,500               | 0.02%  |
| RCMP Contract                       | (213,500)            | -0.17% |
| VICC - Net                          | 171,900              | 0.14%  |