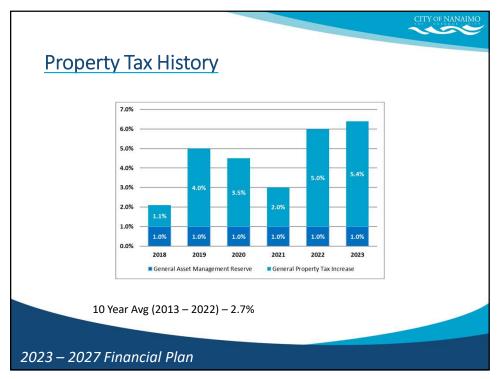

| Projected Property                      | Tax In       | crease  | es      |      |      |
|-----------------------------------------|--------------|---------|---------|------|------|
|                                         | 2023         | 2024    | 2025    | 2026 | 2027 |
| General Asset Management Reserve        | 1.0%         | 1.0%    | 1.0%    | 1.0% | 1.0% |
| General Property Tax Increase           | 5.4%         | 7.1%    | 5.0%    | 2.7% | 1.1% |
| Total Municipal Taxes                   | 6.4%         | 8.1%    | 6.0%    | 3.7% | 2.1% |
| Reserve Funding Allocated to Reduce Pro | operty Taxes | 2024    | 2025    |      |      |
| Special Initiatives Reserve             |              | 300,000 | 100,000 |      |      |
|                                         |              |         |         |      |      |
| 2023 – 2027 Financial Plan              |              |         |         |      |      |