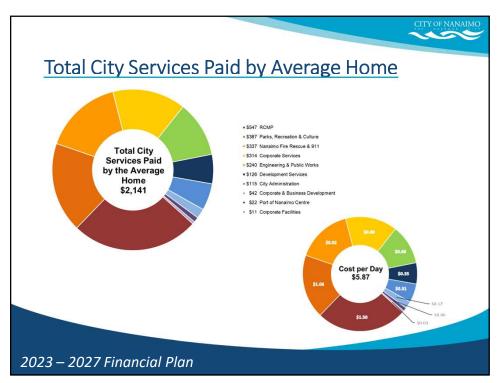

| 6                            | 4.0%                     |
| Sanitation Fees                                                                                                                | 216                      | 221                      | 5                            | 2.3%                     |
| Total Municipal Taxes & User Fees                                                                                              | \$3,293                  | \$3,491                  | \$198                        | 6.0%                     |
| Rounded to nearest dollar<br>Assumes a typical single family house with average Class 1 a<br>*Based on average seasonal usage. | assessment change        |                          |                              |                          |















| Summary of Changes to B             |                      |        |
|-------------------------------------|----------------------|--------|
| Debt                                | (437,100)            | -0.34% |
| Fire Dispatch - Net                 | 64,500               | 0.05%  |
| Fire Master Plan Implementation     | (29,400)             | -0.02% |
| Growth                              | 85,800               | 0.07%  |
| Interest Expense                    | 220,500              | 0.17%  |
| Interest Income                     | (2,000,000)          | -1.57% |
| Landscaping - Park Ops              | 31,500               | 0.02%  |
| RCMP Contract                       | (213,500)            | -0.17% |
| VICC - Net                          | 171,900              | 0.14%