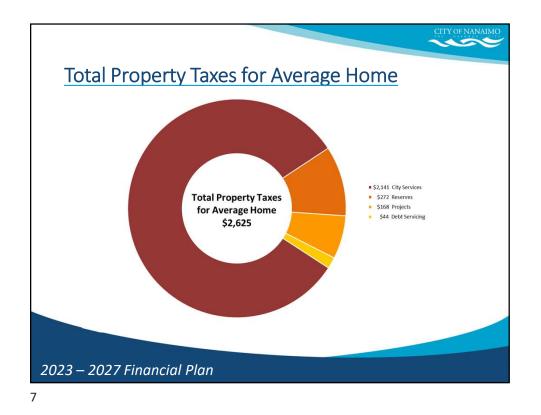

| Assessment - Average Home                                                                                                      | <b>2022</b><br>\$722,079 | <b>2023</b><br>\$808,873 | <b>\$ Change</b><br>\$86,794 | <b>% Change</b><br>12.0% |
|--------------------------------------------------------------------------------------------------------------------------------|--------------------------|--------------------------|------------------------------|--------------------------|
| Property Taxes                                                                                                                 | \$722,079                | \$2,625                  | \$157                        | 6.4%                     |
| Municipal User Fees                                                                                                            | <i>72,</i> 400           | <i>42,023</i>            | ŢIJ                          | 0.470                    |
| Water Fees*                                                                                                                    | 457                      | 487                      | 30                           | 6.4%                     |
| Sewer Fees                                                                                                                     | 152                      | 158                      | 6                            | 4.0%                     |
| Sanitation Fees                                                                                                                | 216                      | 221                      | 5                            | 2.3%                     |
| Total Municipal Taxes & User Fees                                                                                              | \$3,293                  | \$3,491                  | \$198                        | 6.0%                     |
| Rounded to nearest dollar<br>Assumes a typical single family house with average Class 1 a<br>*Based on average seasonal usage. | assessment change        |                          |                              |                          |