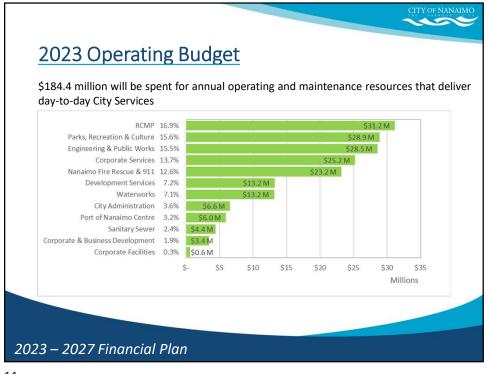

| Projected Property                      | Tax In       | crease  | es      |      |      |
|-----------------------------------------|--------------|---------|---------|------|------|
|                                         | 2023         | 2024    | 2025    | 2026 | 2027 |
| General Asset Management Reserve        | 1.0%         | 1.0%    | 1.0%    | 1.0% | 1.0% |
| General Property Tax Increase           | 5.4%         | 7.1%    | 5.0%    | 2.7% | 1.1% |
| Total Municipal Taxes                   | 6.4%         | 8.1%    | 6.0%    | 3.7% | 2.1% |
| Reserve Funding Allocated to Reduce Pro | operty Taxes | 2024    | 2025    |      |      |
| Special Initiatives Reserve             |              | 300,000 | 100,000 |      |      |
|                                         |              |         |         |      |      |
| 2023 – 2027 Financial Plan              |              |         |         |      |      |

| Assessment - Average Home                                                                                                      | <b>2022</b><br>\$722,079 | <b>2023</b><br>\$808,873 | <b>\$ Change</b><br>\$86,794 | <b>% Change</b><br>12.0% |
|--------------------------------------------------------------------------------------------------------------------------------|--------------------------|--------------------------|------------------------------|--------------------------|
| Property Taxes                                                                                                                 | \$722,079                | \$2,625                  | \$157                        | 6.4%                     |
| Municipal User Fees                                                                                                            | <i>72,</i> 400           | <i>42,023</i>            | ŢIJ                          | 0.470                    |
| Water Fees*                                                                                                                    | 457                      | 487                      | 30                           | 6.4%                     |
| Sewer Fees                                                                                                                     | 152                      | 158                      | 6                            | 4.0%                     |
| Sanitation Fees                                                                                                                | 216                      | 221                      | 5                            | 2.3%                     |
| Total Municipal Taxes & User Fees                                                                                              | \$3,293                  | \$3,491                  | \$198                        | 6.0%                     |
| Rounded to nearest dollar<br>Assumes a typical single family house with average Class 1 a<br>*Based on average seasonal usage. | assessment change        |                          |                              |                          |

| Summary of Changes to B             |                      |        |
|-------------------------------------|----------------------|--------|
| Debt                                | (437,100)            | -0.34% |
| Fire Dispatch - Net                 | 64,500               | 0.05%  |
| Fire Master Plan Implementation     | (29,400)             | -0.02% |
| Growth                              | 85,800               | 0.07%  |
| Interest Expense                    | 220,500              | 0.17%  |
| Interest Income                     | (2,000,000)          | -1.57% |
| Landscaping - Park Ops              | 31,500               | 0.02%  |
| RCMP Contract                       | (213,500)            | -0.17% |
| VICC - Net                          | 171,900              | 0.14%  |
| Wages & Benefits                    | 859,200              | 0.68%  |
| Other                               | 38,900               | 0.03%  |
|                                     | Total \$ (1,207,700) | -0.95% |
| Provisional Property Tax Increase   |                      | 7.3%   |
| Net Changes                         |                      | -0.9%  |
| Revised Final Property Tax Increase |                      | 6.4%   |
| Rounded to nearest hundred          |                      |        |
|                                     |                      |        |