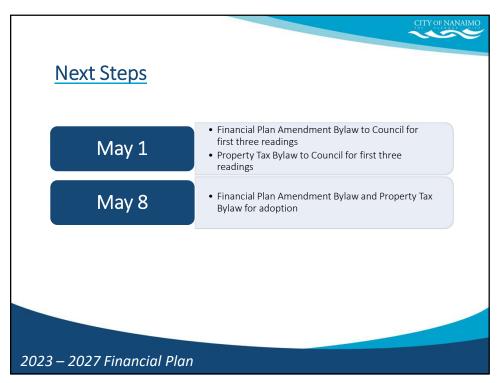

|
| Landscaping - Park Ops              | 31,500               | 0.02%  |
| RCMP Contract                       | (213,500)            | -0.17% |
| VICC - Net                          | 171,900              | 0.14%  |
| Wages & Benefits                    | 859,200              | 0.68%  |
| Other                               | 38,900               | 0.03%  |
|                                     | Total \$ (1,207,700) | -0.95% |
| Provisional Property Tax Increase   |                      | 7.3%   |
| Net Changes                         |                      | -0.9%  |
| Revised Final Property Tax Increase |                      | 6.4%   |
| Rounded to nearest hundred          |                      |        |
|                                     |                      |        |