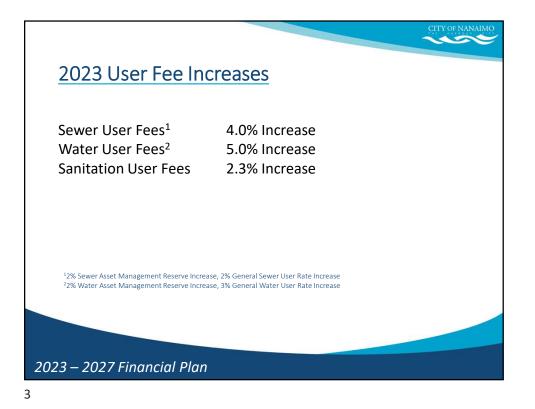

| Assessment - Average Home                                                                                                      | <b>2022</b><br>\$722,079 | <b>2023</b><br>\$808,873 | <b>\$ Change</b><br>\$86,794 | <b>% Change</b><br>12.0% |
|--------------------------------------------------------------------------------------------------------------------------------|--------------------------|--------------------------|------------------------------|--------------------------|
| Property Taxes                                                                                                                 | \$722,079                | \$2,625                  | \$157                        | 6.4%                     |
| Municipal User Fees                                                                                                            | <i>72,</i> 400           | <i>42,023</i>            | ŢIJ                          | 0.470                    |
| Water Fees*                                                                                                                    | 457                      | 487                      | 30                           | 6.4%                     |
| Sewer Fees                                                                                                                     | 152                      | 158                      | 6                            | 4.0%                     |
| Sanitation Fees                                                                                                                | 216                      | 221                      | 5                            | 2.3%                     |
| Total Municipal Taxes & User Fees                                                                                              | \$3,293                  | \$3,491                  | \$198                        | 6.0%                     |
| Rounded to nearest dollar<br>Assumes a typical single family house with average Class 1 a<br>*Based on average seasonal usage. | assessment change        |                          |                              |                          |