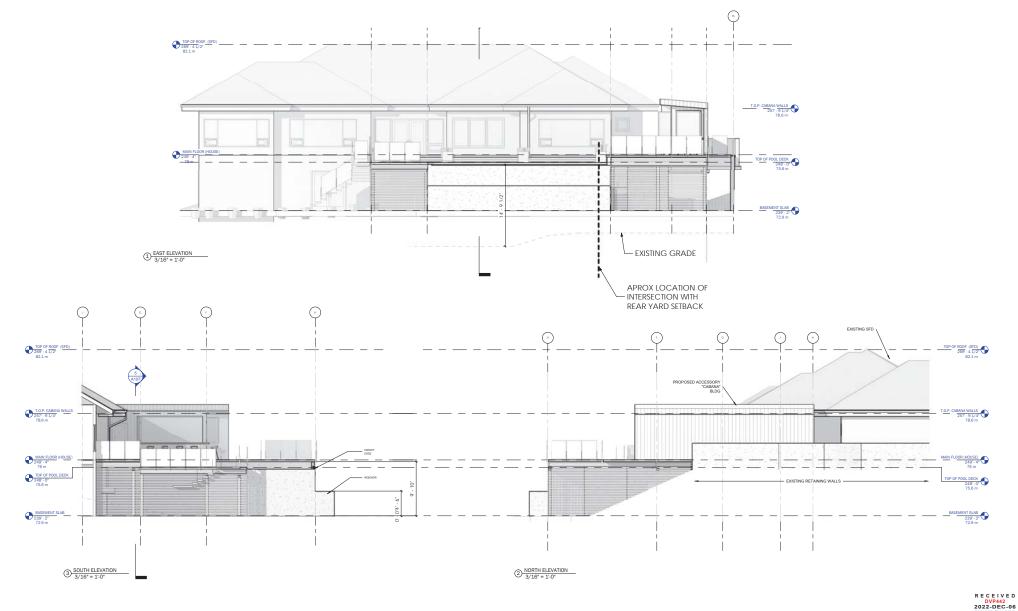

## ATTACHMENT D POOL ELEVATIONS AND CROSS SECTIONS

THE EDITATION, SCHOOL ELEA, AND HARRIES OF CONTRIBUTION OF SPROPREY OF HARRIES OF CONTRIBUTION OF SPROPREY OF AND ANGUISE BELLEVIEW CONTRIBUTION. THE STATE OF TH

Backyard Renovation

Ben and Candice Mazzei

| DATE     | 8 | DESCRIPTION                     | 1   | D  |
|----------|---|---------------------------------|-----|----|
| 22.03.28 | 1 | ISSUED FOR MUNICIPAL REVIEW     | 1 ! |    |
| 22.12.05 | 2 | ISSUED FOR DEV. PERMIT VARIANCE | 1   | SI |
|          |   |                                 | ]   | _  |
|          |   |                                 |     |    |
|          |   |                                 |     |    |
|          |   |                                 |     |    |
|          |   |                                 | 1 1 |    |
|          |   |                                 | 4 1 |    |
|          |   |                                 | 1   | Н  |
|          |   |                                 | JI  | D  |

| DATE     | 2020.12.07    | POOL ELEVATIONS |  |
|----------|---------------|-----------------|--|
| CALE     | 3/16" = 1'-0" |                 |  |
|          |               | A103            |  |
| DRAWN BY | DI            |                 |  |