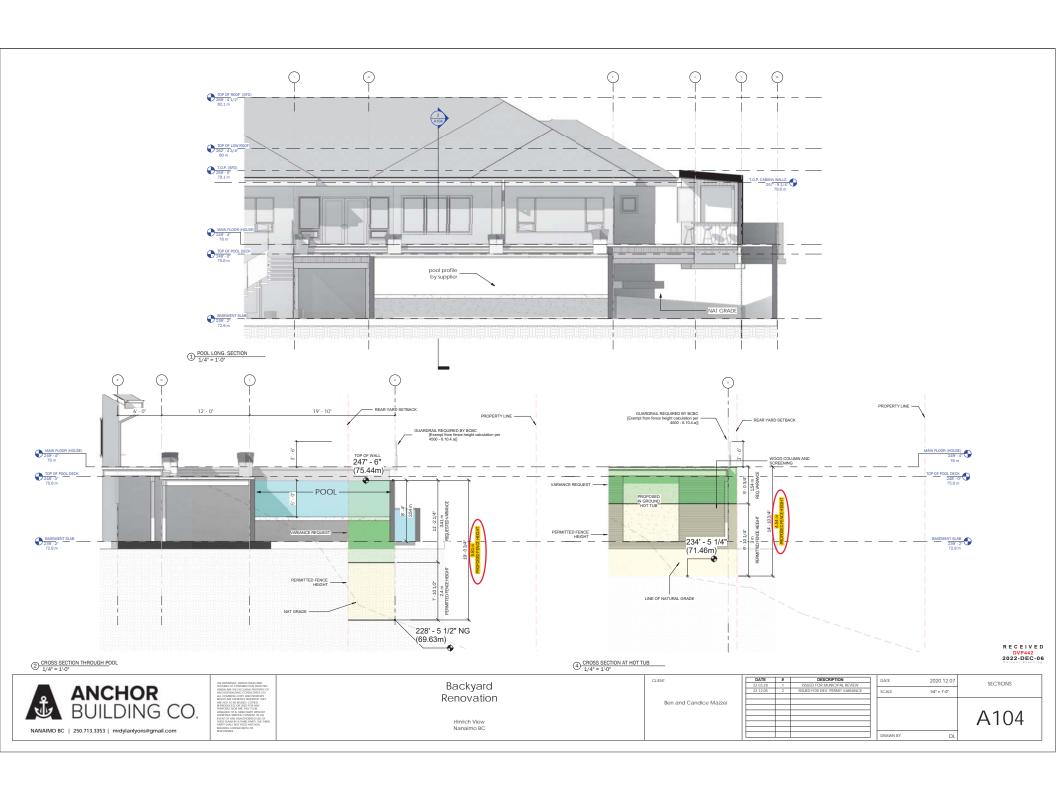

## ATTACHMENT D POOL ELEVATIONS AND CROSS SECTIONS

THE EDITATION, SCHOOL ELEA, AND HARRIES OF CONTRIBUTION OF SPROPREY OF HARRIES OF CONTRIBUTION OF SPROPREY OF AND ANGUISE BELLEVIEW CONTRIBUTION. THE STATE OF TH

Backyard Renovation

Ben and Candice Mazzei

| DATE     | 8 | DESCRIPTION                     | 1   | D  |
|----------|---|---------------------------------|-----|----|
| 22.03.28 | 1 | ISSUED FOR MUNICIPAL REVIEW     | 1 ! |    |
| 22.12.05 | 2 | ISSUED FOR DEV. PERMIT VARIANCE | 1   | SI |
|          |   |                                 | ]   | _  |
|          |   |                                 |     |    |
|          |   |                                 |     |    |
|          |   |                                 |     |    |
|          |   |                                 | 1 1 |    |
|          |   |                                 | 4 1 |    |
|          |   |                                 | 1   | Н  |
|          |   |                                 | JI  | D  |

| DATE     | 2020.12.07    | POOL ELEVATIONS |  |
|----------|---------------|-----------------|--|
| CALE     | 3/16" = 1'-0" |                 |  |
|          |               | A103            |  |
| DRAWN BY | DI            |                 |  |