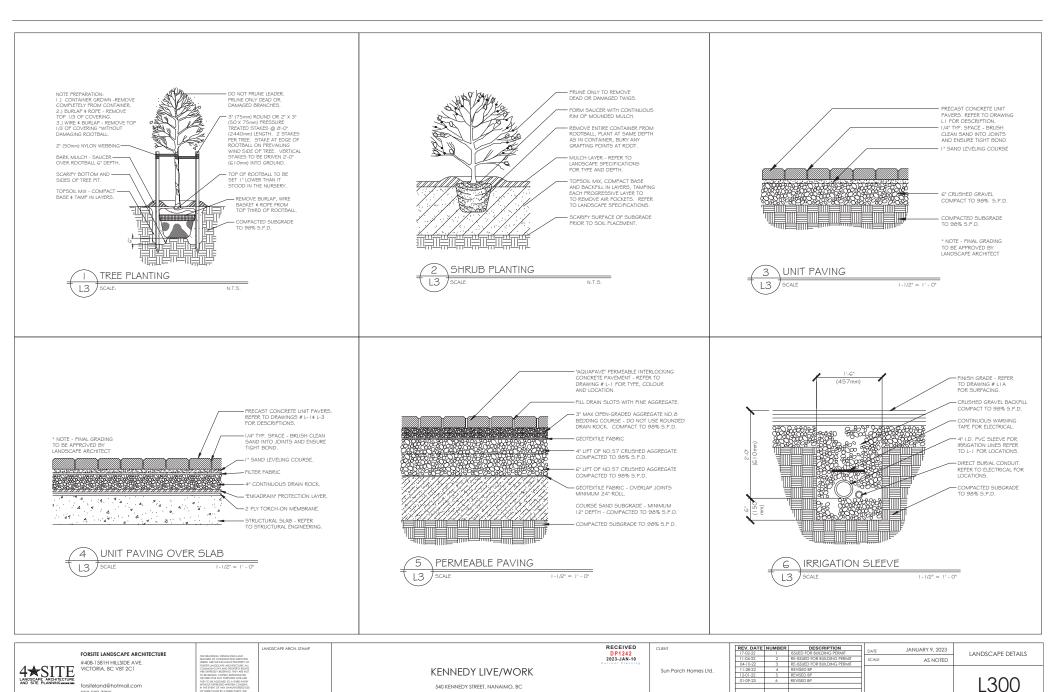

## ATTACHMENT F LANDSCAPE PLAN AND DETAILS

|              | Key  | Common Name                            | Latin Name                                               | Size       |
|--------------|------|----------------------------------------|----------------------------------------------------------|------------|
| Trees        | LIQU | Sweetgum                               | Liquidambar styraciflua var. 'Worplesdon                 | 7cm Cal.   |
|              | PDOG | Pacific Dogwood                        | Comus nuttallii var. 'Eddie's White Wonder               | 6cm Cal.   |
|              | VMAP | Vine Maple                             | Acer circinatum                                          | 6cm Cal    |
|              | SERB | Serbian Spruce                         | Picea omorika                                            | 2.5m Ht    |
|              | Kous | Kousa Dogwood                          | Cornus kousa var.'Satomi'                                | 2.5m Ht    |
| Large Shrubs | THUJ | Upright Cedar                          | Thuia occidentalis var. 'Smarod'                         | 2.0m Ht    |
|              | LRHA | White Rhododendron                     | Rhododendron var. 'Cunningham's White'                   | #7 Pot     |
|              | NINE | Ninebark                               | Physocarpus opulifolius var. 'Diabolo'                   | #5 Pot     |
|              | MAH  | Oregon Grape                           | Mahonia aquifolum                                        | #5 Pot     |
| Medium       | MRHA | Madissa Dhadadaadaa                    | District design of the land                              | #0 P-1     |
|              |      | Medium Rhododendron                    | Rhododendron var.'Unique'                                | #2 Pot     |
| Shrubs       | VACC | Mountain Blueberry                     | Vaccinium ovatum                                         | #2 Pot     |
|              | MRHB | Medium Rhododendron                    | Rhododendron var. 'September Song'                       | #2 Pot     |
|              | DOG  | Variegated Dogwood                     | Cornus alba var.'Ivory Halo'                             | #2 Pot     |
|              | RIBE | Red Flowering Currant                  | Ribes sanguinium                                         | #2 Pot     |
|              | SALA | Salai                                  | Gultheria shallon                                        | #2 Pot     |
|              | ALAT | Winged Burning Bush                    | Euonymus alata var. 'Fireball'                           | #2 Pot     |
|              | DVIB | David Viburnum                         | Viburnum davidii                                         |            |
| Small Shrubs | EUOF | Creeping Euonymus                      | Euonymus fortunei var. 'Emerald Galety'                  | #1 Pot     |
|              | DWPJ | Dwarf Lily of the Valley Shrub         | Pieris japonica var. 'Purity'                            | #2 Pot     |
|              | POLY | Sword Fern                             | Polysticum munitum                                       | #1 Pot     |
|              | SPGF | Gold Flame Spirea                      | Spirea bumalda var. 'Gold Flame'                         | #2 Pot     |
|              | DWRH | Dwarf Rhododendron                     | Rhododendron var. 'Patty Bee'                            | #2 Pot     |
|              | LAVA | Lavender                               | Lavandula angustifolia var. 'Munstead'                   | #2 Pot     |
|              | AZAP | Pink Evergreen Azalea                  | Azalea iaponica var. 'Gumpo Pink'                        | #2 Pot     |
|              | BOX  | Boxwood                                | Busus sempervirens var. 'Winter Gem'                     | #2 Pot     |
|              | SARC | Sarcocca                               | Sarcocca hookeriana                                      | #2 Pot     |
| Ground       | BEAR | Bearberry                              | Arctostaphylos uva-ursi yar. Vancouver Jade'             | #SP4 Po    |
| Covers       | VITI | Lignonberry                            | Vaccinium vitis-idea                                     | #SP4 Po    |
| Covers       | GAUL | Wintergreen                            | Gaultheria procumbens                                    | #SP4 Po    |
|              | BERG | Bergenia                               | Bergenia cordifolia var. 'Bressingham Ruby'              | #SP4 Po    |
|              | CORN |                                        |                                                          | #SP4 Po    |
|              | AJUG | Bunchberry<br>Bugleweed                | Comus canadensis  Ajuga reptans var. 'Bronze Beauty'     | #SP4 Po    |
|              |      |                                        |                                                          |            |
| Perennials   | TEST | Orange Flame Sedge                     | Carex testacea                                           | SP5        |
| & Grasses    | CARX | Variegated Sedge                       | Carex morrowii var.'Aureovariegata'                      | SP5        |
|              | HEUC | Coral Bells                            | Heuchera micrantha var. Bressingham Bronze'              | SP5        |
|              | JUNC | Sedge<br>Haconecina Grass              | Juncus effusus                                           | SP5        |
|              | KARL | Haconecioa Grass<br>Feather Reed Grass | Haconecioa  Calamagrostis acutifolia var, 'Kari Forster' | SP5<br>SP5 |
|              | SCIZ | Kaffir Lily                            | Schizostylis coccinea var. 'Alba'                        | SP6        |
| Vines        | ARM  | Evergreen Clematis                     | Clematis armandii                                        | #5 Pot     |
| viries       | CLEM |                                        |                                                          |            |
|              |      | Montana Clematis                       | Clematis montana var. 'Reubens'                          | #5 Pot     |
|              | CROS | Rambling Rose                          | Rosa var. 'Golden Celebration'                           | #5 Pot     |

DATE JANUARY 9, 2023
SCALE 1:100

L100

LANDSCAPE CONCEPT PLAN