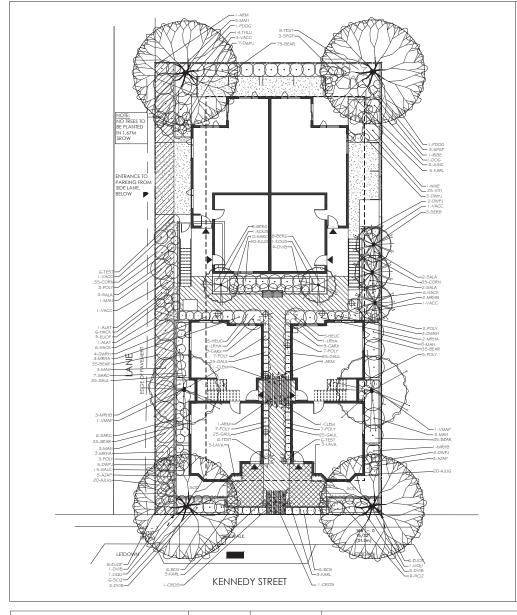

## ATTACHMENT F LANDSCAPE PLAN AND DETAILS

|              | Key  | Common Name                            | Latin Name                                               | Size       |
|--------------|------|----------------------------------------|----------------------------------------------------------|------------|
| Trees        | LIQU | Sweetgum                               | Liquidambar styraciflua var. 'Worplesdon                 | 7cm Cal.   |
|              | PDOG | Pacific Dogwood                        | Comus nuttallii var. 'Eddie's White Wonder               | 6cm Cal.   |
|              | VMAP | Vine Maple                             | Acer circinatum                                          | 6cm Cal    |
|              | SERB | Serbian Spruce                         | Picea omorika                                            | 2.5m Ht    |
|              | Kous | Kousa Dogwood                          | Cornus kousa var.'Satomi'                                | 2.5m Ht    |
| Large Shrubs | THUJ | Upright Cedar                          | Thuia occidentalis var. 'Smarod'                         | 2.0m Ht    |
|              | LRHA | White Rhododendron                     | Rhododendron var. 'Cunningham's White'                   | #7 Pot     |
|              | NINE | Ninebark                               | Physocarpus opulifolius var. 'Diabolo'                   | #5 Pot     |
|              | MAH  | Oregon Grape                           | Mahonia aquifolum                                        | #5 Pot     |
| Medium       | MRHA | Madissa Dhadadaadaa                    | District design of the land                              | #0 P-1     |
|              |      | Medium Rhododendron                    | Rhododendron var.'Unique'                                | #2 Pot     |
| Shrubs       | VACC | Mountain Blueberry                     | Vaccinium ovatum                                         | #2 Pot     |
|              | MRHB | Medium Rhododendron                    | Rhododendron var. 'September Song'                       | #2 Pot     |
|              | DOG  | Variegated Dogwood                     | Cornus alba var.'Ivory Halo'                             | #2 Pot     |
|              | RIBE | Red Flowering Currant                  | Ribes sanguinium                                         | #2 Pot     |
|              | SALA | Salai                                  | Gultheria shallon                                        | #2 Pot     |
|              | ALAT | Winged Burning Bush                    | Euonymus alata var. 'Fireball'                           | #2 Pot     |
|              | DVIB | David Viburnum                         | Viburnum davidii                                         |            |
| Small Shrubs | EUOF | Creeping Euonymus                      | Euonymus fortunei var. 'Emerald Galety'                  | #1 Pot     |
|              | DWPJ | Dwarf Lily of the Valley Shrub         | Pieris japonica var. 'Purity'                            | #2 Pot     |
|              | POLY | Sword Fern                             | Polysticum munitum                                       | #1 Pot     |
|              | SPGF | Gold Flame Spirea                      | Spirea bumalda var. 'Gold Flame'                         | #2 Pot     |
|              | DWRH | Dwarf Rhododendron                     | Rhododendron var. 'Patty Bee'                            | #2 Pot     |
|              | LAVA | Lavender                               | Lavandula angustifolia var. 'Munstead'                   | #2 Pot     |
|              | AZAP | Pink Evergreen Azalea                  | Azalea iaponica var. 'Gumpo Pink'                        | #2 Pot     |
|              | BOX  | Boxwood                                | Busus sempervirens var. 'Winter Gem'                     | #2 Pot     |
|              | SARC | Sarcocca                               | Sarcocca hookeriana                                      | #2 Pot     |
| Ground       | BEAR | Bearberry                              | Arctostaphylos uva-ursi yar. Vancouver Jade'             | #SP4 Po    |
| Covers       | VITI | Lignonberry                            | Vaccinium vitis-idea                                     | #SP4 Po    |
| Covers       | GAUL | Wintergreen                            | Gaultheria procumbens                                    | #SP4 Po    |
|              | BERG | Bergenia                               | Bergenia cordifolia var. 'Bressingham Ruby'              | #SP4 Po    |
|              | CORN |                                        |                                                          | #SP4 Po    |
|              | AJUG | Bunchberry<br>Bugleweed                | Comus canadensis  Ajuga reptans var. 'Bronze Beauty'     | #SP4 Po    |
|              |      |                                        |                                                          |            |
| Perennials   | TEST | Orange Flame Sedge                     | Carex testacea                                           | SP5        |
| & Grasses    | CARX | Variegated Sedge                       | Carex morrowii var.'Aureovariegata'                      | SP5        |
|              | HEUC | Coral Bells                            | Heuchera micrantha var. Bressingham Bronze'              | SP5        |
|              | JUNC | Sedge<br>Haconecina Grass              | Juncus effusus                                           | SP5        |
|              | KARL | Haconecioa Grass<br>Feather Reed Grass | Haconecioa  Calamagrostis acutifolia var, 'Kari Forster' | SP5<br>SP5 |
|              | SCIZ | Kaffir Lily                            | Schizostylis coccinea var. 'Alba'                        | SP6        |
| Vines        | ARM  | Evergreen Clematis                     | Clematis armandii                                        | #5 Pot     |
| viries       | CLEM |                                        |                                                          |            |
|              |      | Montana Clematis                       | Clematis montana var. 'Reubens'                          | #5 Pot     |
|              | CROS | Rambling Rose                          | Rosa var. 'Golden Celebration'                           | #5 Pot     |

## **PLANT LIST**

|                 | Key  | Quantity | Common Name                                  | Latin Name                                    |
|-----------------|------|----------|----------------------------------------------|-----------------------------------------------|
| Trees           | LIQU | 2        | Sweetgum                                     | Liquidambar styraciflua var. 'Worplesdon      |
|                 | PDOG | 2        | Pacific Dogwood                              | Cornus nuttallii var. 'Eddie's White Wonder   |
|                 | VMAP | 2        | Vine Maple                                   | Acer circinatum                               |
|                 | SERB | 3        | Serbian Spruce                               | Picea omorika                                 |
|                 | KOUS | 2        | Kousa Dogwood                                | Cornus kousa var.'Satomi'                     |
|                 |      |          |                                              |                                               |
| Large Shrubs    | THUJ | 14       | Upright Cedar                                | Thuja occidentalis var. 'Smargd'              |
|                 | LRHA | 2        | White Rhododendron                           | Rhododendron var.'Cunningham's White'         |
|                 | NINE | 1        | Ninebark                                     | Physocarpus opulifolius var. 'Diabolo'        |
|                 | MAH  | 16       | Oregon Grape                                 | Mahonia aquifoium                             |
|                 |      |          |                                              |                                               |
| Medium          | MRHA | 8        | Medium Rhododendron                          | Rhododendron var.'Unique'                     |
| Shrubs          | VACC | 7        | Mountain Blueberry                           | Vaccinium ovatum                              |
|                 | MRHB | 6        | Medium Rhododendron                          | Rhododendron var. 'September Song'            |
|                 | DOG  | 1        | Variegated Dogwood                           | Cornus alba var.'Ivorv Halo'                  |
|                 | RIBE | 1        | Red Flowering Currant                        | Ribes sanguinium                              |
|                 | SALA | 7        | Salal                                        | Gultheria shallon                             |
|                 | ALAT | 2        | Winged Burning Bush                          | Euonymus alata var.'Fireball'                 |
|                 | DVIB | 13       | David Viburnum                               | Viburnum davidii                              |
|                 | DVID | 13       | David Viballialli                            | Vibarriani davidii                            |
| Small Shrubs    | EUOF | 19       | Creeping Euonymus                            | Euonymus fortunei var. 'Emerald Gaiety'       |
| Siliali Siliubs | DWPJ | 19       |                                              | Pieris japonica var. 'Purity'                 |
|                 |      | 41       | Dwarf Lily of the Valley Shrub<br>Sword Fern | Polysticum munitum                            |
|                 | POLY |          |                                              | -                                             |
|                 | SPGF | 6        | Gold Flame Spirea                            | Spirea bumalda var. 'Gold Flame'              |
|                 | DWRH | 7        | Dwarf Rhododendron                           | Rhododendron var. 'Patty Bee'                 |
|                 | LAVA | 10       | Lavender                                     | Lavandula angustifolia var.'Munstead'         |
|                 | AZAP | 8        | Pink Evergreen Azalea                        | Azalea japonica var.'Gumpo Pink'              |
|                 | вох  | 12       | Boxwood                                      | Busus sempervirens var. 'Winter Gem'          |
|                 | SARC | 23       | Sarcocca                                     | Sarcocca hookeriana                           |
|                 |      |          |                                              |                                               |
| Ground          | BEAR | 215      | Bearberry                                    | Arctostaphylos uva-ursi var. 'Vancouver Jade' |
| Covers          | VITI | 25       | Lignonberry                                  | Vaccinium vitis-idea                          |
|                 | GAUL | 140      | Wintergreen                                  | Gaultheria procumbens                         |
|                 | BERG | 16       | Bergenia                                     | Bergenia cordifolia var. 'Bressingham Ruby'   |
|                 | CORN | 70       | Bunchberry                                   | Cornus canadensis                             |
|                 | AJUG | 80       | Bugleweed                                    | Ajuga reptans var. 'Bronze Beauty'            |
|                 |      |          |                                              |                                               |
| Perennials      | TEST | 27       | Orange Flame Sedge                           | Carex testacea                                |
| & Grasses       | CARX | 18       | Variegated Sedge                             | Carex morrowii var.'Aureovariegata'           |
|                 | HEUC | 10       | Coral Bells                                  | Heuchera micrantha var. 'Bressingham Bronze'  |
|                 | JUNC | 6        | Sedge                                        | Juncus effusus                                |
|                 | HACK | 18       | Haconecloa Grass                             | Haconecloa                                    |
|                 | KARL | 11       | Feather Reed Grass                           | Calamagrostis acutifolia var. 'Karl Forster'  |
|                 | SCIZ | 12       | Kaffir Lily                                  | Schizostylis coccinea var. 'Alba'             |
|                 |      |          |                                              |                                               |
| Vines           | ARM  | 3        | Evergreen Clematis                           | Clematis armandii                             |
|                 | CLEM | 2        | Montana Clematis                             | Clematis montana var. 'Reubens'               |
|                 | CROS | 2        | Rambling Rose                                | Rosa var. 'Golden Celebration'                |
|                 |      |          |                                              |                                               |