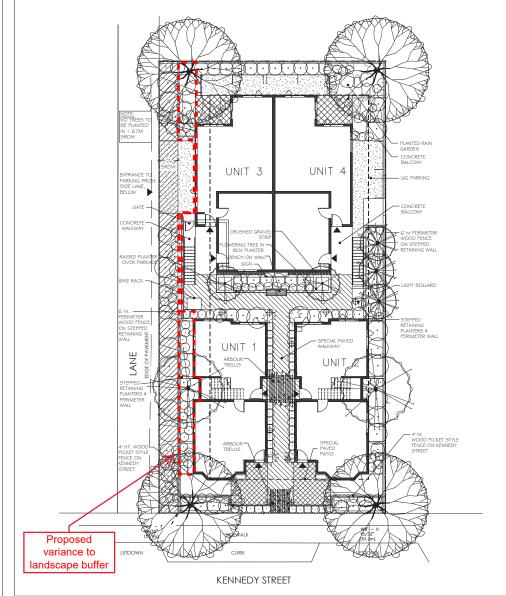

## ATTACHMENT F LANDSCAPE PLAN AND DETAILS

|              | Key  | Common Name                            | Latin Name                                               | Size       |
|--------------|------|----------------------------------------|----------------------------------------------------------|------------|
| Trees        | LIQU | Sweetgum                               | Liquidambar styraciflua var. 'Worplesdon                 | 7cm Cal.   |
|              | PDOG | Pacific Dogwood                        | Comus nuttallii var. 'Eddie's White Wonder               | 6cm Cal.   |
|              | VMAP | Vine Maple                             | Acer circinatum                                          | 6cm Cal    |
|              | SERB | Serbian Spruce                         | Picea omorika                                            | 2.5m Ht    |
|              | Kous | Kousa Dogwood                          | Cornus kousa var.'Satomi'                                | 2.5m Ht    |
| Large Shrubs | THUJ | Upright Cedar                          | Thuia occidentalis var. 'Smarod'                         | 2.0m Ht    |
|              | LRHA | White Rhododendron                     | Rhododendron var. 'Cunningham's White'                   | #7 Pot     |
|              | NINE | Ninebark                               | Physocarpus opulifolius var. 'Diabolo'                   | #5 Pot     |
|              | MAH  | Oregon Grape                           | Mahonia aquifolum                                        | #5 Pot     |
| Medium       | MRHA | Madissa Dhadadaadaa                    | District design of the land                              | #0 P-1     |
|              |      | Medium Rhododendron                    | Rhododendron var.'Unique'                                | #2 Pot     |
| Shrubs       | VACC | Mountain Blueberry                     | Vaccinium ovatum                                         | #2 Pot     |
|              | MRHB | Medium Rhododendron                    | Rhododendron var. 'September Song'                       | #2 Pot     |
|              | DOG  | Variegated Dogwood                     | Cornus alba var.'Ivory Halo'                             | #2 Pot     |
|              | RIBE | Red Flowering Currant                  | Ribes sanguinium                                         | #2 Pot     |
|              | SALA | Salai                                  | Gultheria shallon                                        | #2 Pot     |
|              | ALAT | Winged Burning Bush                    | Euonymus alata var. 'Fireball'                           | #2 Pot     |
|              | DVIB | David Viburnum                         | Viburnum davidii                                         |            |
| Small Shrubs | EUOF | Creeping Euonymus                      | Euonymus fortunei var. 'Emerald Galety'                  | #1 Pot     |
|              | DWPJ | Dwarf Lily of the Valley Shrub         | Pieris japonica var. 'Purity'                            | #2 Pot     |
|              | POLY | Sword Fern                             | Polysticum munitum                                       | #1 Pot     |
|              | SPGF | Gold Flame Spirea                      | Spirea bumalda var. 'Gold Flame'                         | #2 Pot     |
|              | DWRH | Dwarf Rhododendron                     | Rhododendron var. 'Patty Bee'                            | #2 Pot     |
|              | LAVA | Lavender                               | Lavandula angustifolia var. 'Munstead'                   | #2 Pot     |
|              | AZAP | Pink Evergreen Azalea                  | Azalea iaponica var. 'Gumpo Pink'                        | #2 Pot     |
|              | BOX  | Boxwood                                | Busus sempervirens var. 'Winter Gem'                     | #2 Pot     |
|              | SARC | Sarcocca                               | Sarcocca hookeriana                                      | #2 Pot     |
| Ground       | BEAR | Bearberry                              | Arctostaphylos uva-ursi yar. Vancouver Jade'             | #SP4 Po    |
| Covers       | VITI | Lignonberry                            | Vaccinium vitis-idea                                     | #SP4 Po    |
| Covers       | GAUL | Wintergreen                            | Gaultheria procumbens                                    | #SP4 Po    |
|              | BERG | Bergenia                               | Bergenia cordifolia var. 'Bressingham Ruby'              | #SP4 Po    |
|              | CORN |                                        |                                                          | #SP4 Po    |
|              | AJUG | Bunchberry<br>Bugleweed                | Comus canadensis  Ajuga reptans var. 'Bronze Beauty'     | #SP4 Po    |
|              |      |                                        |                                                          |            |
| Perennials   | TEST | Orange Flame Sedge                     | Carex testacea                                           | SP5        |
| & Grasses    | CARX | Variegated Sedge                       | Carex morrowii var.'Aureovariegata'                      | SP5        |
|              | HEUC | Coral Bells                            | Heuchera micrantha var. Bressingham Bronze'              | SP5        |
|              | JUNC | Sedge<br>Haconecina Grass              | Juncus effusus                                           | SP5        |
|              | KARL | Haconecioa Grass<br>Feather Reed Grass | Haconecioa  Calamagrostis acutifolia var, 'Kari Forster' | SP5<br>SP5 |
|              | SCIZ | Kaffir Lily                            | Schizostylis coccinea var. 'Alba'                        | SP6        |
| Vines        | ARM  | Evergreen Clematis                     | Clematis armandii                                        | #5 Pot     |
| viries       | CLEM |                                        |                                                          |            |
|              |      | Montana Clematis                       | Clematis montana var. 'Reubens'                          | #5 Pot     |
|              | CROS | Rambling Rose                          | Rosa var. 'Golden Celebration'                           | #5 Pot     |

## **PLANT LIST**

|                 | Key  | Quantity | Common Name                                  | Latin Name                                    |
|-----------------|------|----------|----------------------------------------------|-----------------------------------------------|
| Trees           | LIQU | 2        | Sweetgum                                     | Liquidambar styraciflua var. 'Worplesdon      |
|                 | PDOG | 2        | Pacific Dogwood                              | Cornus nuttallii var. 'Eddie's White Wonder   |
|                 | VMAP | 2        | Vine Maple                                   | Acer circinatum                               |
|                 | SERB | 3        | Serbian Spruce                               | Picea omorika                                 |
|                 | KOUS | 2        | Kousa Dogwood                                | Cornus kousa var.'Satomi'                     |
|                 |      |          |                                              |                                               |
| Large Shrubs    | THUJ | 14       | Upright Cedar                                | Thuja occidentalis var. 'Smargd'              |
|                 | LRHA | 2        | White Rhododendron                           | Rhododendron var.'Cunningham's White'         |
|                 | NINE | 1        | Ninebark                                     | Physocarpus opulifolius var. 'Diabolo'        |
|                 | MAH  | 16       | Oregon Grape                                 | Mahonia aquifoium                             |
|                 |      |          |                                              |                                               |
| Medium          | MRHA | 8        | Medium Rhododendron                          | Rhododendron var.'Unique'                     |
| Shrubs          | VACC | 7        | Mountain Blueberry                           | Vaccinium ovatum                              |
|                 | MRHB | 6        | Medium Rhododendron                          | Rhododendron var. 'September Song'            |
|                 | DOG  | 1        | Variegated Dogwood                           | Cornus alba var.'Ivorv Halo'                  |
|                 | RIBE | 1        | Red Flowering Currant                        | Ribes sanguinium                              |
|                 | SALA | 7        | Salal                                        | Gultheria shallon                             |
|                 | ALAT | 2        | Winged Burning Bush                          | Euonymus alata var.'Fireball'                 |
|                 | DVIB | 13       | David Viburnum                               | Viburnum davidii                              |
|                 | DVID | 13       | David Viballialli                            | Vibarriani davidii                            |
| Small Shrubs    | EUOF | 19       | Creeping Euonymus                            | Euonymus fortunei var. 'Emerald Gaiety'       |
| Siliali Siliubs | DWPJ | 19       |                                              | Pieris japonica var. 'Purity'                 |
|                 |      | 41       | Dwarf Lily of the Valley Shrub<br>Sword Fern | Polysticum munitum                            |
|                 | POLY |          |                                              | -                                             |
|                 | SPGF | 6        | Gold Flame Spirea                            | Spirea bumalda var. 'Gold Flame'              |
|                 | DWRH | 7        | Dwarf Rhododendron                           | Rhododendron var. 'Patty Bee'                 |
|                 | LAVA | 10       | Lavender                                     | Lavandula angustifolia var.'Munstead'         |
|                 | AZAP | 8        | Pink Evergreen Azalea                        | Azalea japonica var.'Gumpo Pink'              |
|                 | вох  | 12       | Boxwood                                      | Busus sempervirens var. 'Winter Gem'          |
|                 | SARC | 23       | Sarcocca                                     | Sarcocca hookeriana                           |
|                 |      |          |                                              |                                               |
| Ground          | BEAR | 215      | Bearberry                                    | Arctostaphylos uva-ursi var. 'Vancouver Jade' |
| Covers          | VITI | 25       | Lignonberry                                  | Vaccinium vitis-idea                          |
|                 | GAUL | 140      | Wintergreen                                  | Gaultheria procumbens                         |
|                 | BERG | 16       | Bergenia                                     | Bergenia cordifolia var. 'Bressingham Ruby'   |
|                 | CORN | 70       | Bunchberry                                   | Cornus canadensis                             |
|                 | AJUG | 80       | Bugleweed                                    | Ajuga reptans var. 'Bronze Beauty'            |
|                 |      |          |                                              |                                               |
| Perennials      | TEST | 27       | Orange Flame Sedge                           | Carex testacea                                |
| & Grasses       | CARX | 18       | Variegated Sedge                             | Carex morrowii var.'Aureovariegata'           |
|                 | HEUC | 10       | Coral Bells                                  | Heuchera micrantha var. 'Bressingham Bronze'  |
|                 | JUNC | 6        | Sedge                                        | Juncus effusus                                |
|                 | HACK | 18       | Haconecloa Grass                             | Haconecloa                                    |
|                 | KARL | 11       | Feather Reed Grass                           | Calamagrostis acutifolia var. 'Karl Forster'  |
|                 | SCIZ | 12       | Kaffir Lily                                  | Schizostylis coccinea var. 'Alba'             |
|                 |      |          |                                              |                                               |
| Vines           | ARM  | 3        | Evergreen Clematis                           | Clematis armandii                             |
|                 | CLEM | 2        | Montana Clematis                             | Clematis montana var. 'Reubens'               |
|                 | CROS | 2        | Rambling Rose                                | Rosa var. 'Golden Celebration'                |
|                 |      |          |                                              |                                               |