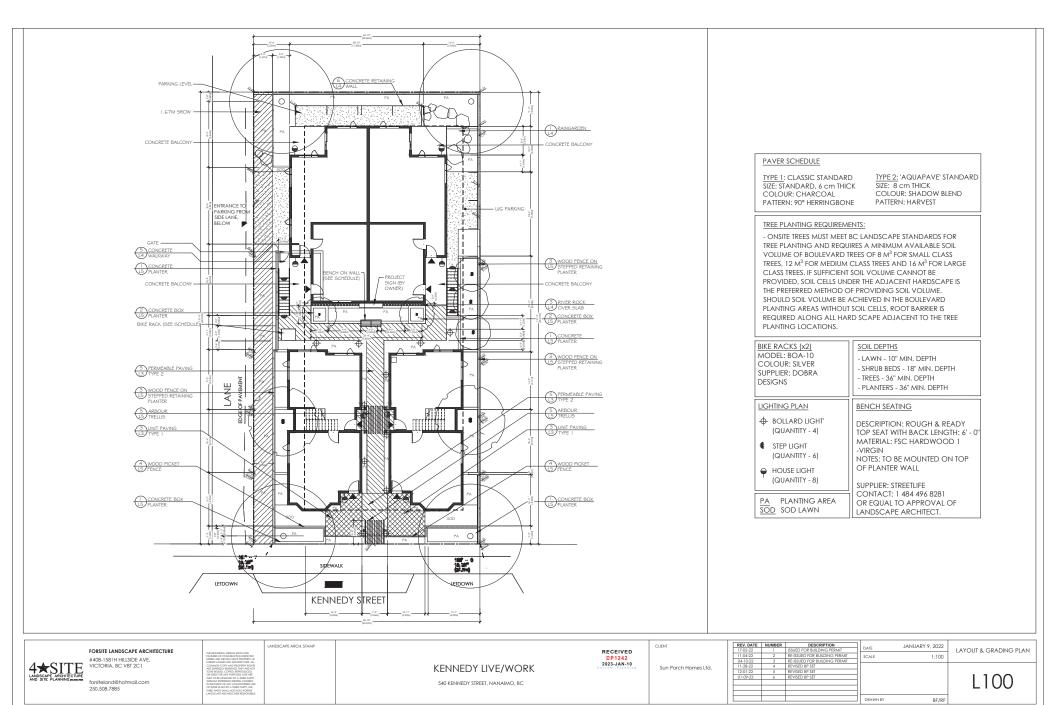

Notes: - All landscape work to conform with B.C.S.L.A. / B.C.N.T.A. standard specification. - All areas to be irrigated with an automatic underground system.

FORSITE LANDSCAPE ARCHITECTURE #408-1581H HILLSIDE AVE. VICTORIA, BC V8T 2C1

forsiteland@hotmail.com 250.508.7885

LANDSCAPE ARCH. STAMP

KENNEDY LIVE/WORK 540 KENNEDY STREET, NANAIMO, BC

RECEIVED DP1242 2023-JAN-10

Sun Porch Homes Ltd.

| REV. DATE | NUMBER | DESCRIPTION                   | ٦١ | DATE     |
|-----------|--------|-------------------------------|----|----------|
| 17-02-22  | 1      | ISSUED FOR BUILDING PERMIT    | 11 | DATE     |
| 11-04-22  | 2      | RE-ISSUED FOR BUILDING PERMIT | 11 | SCALE    |
| 04-10-22  | 3      | RE-ISSUED FOR BUILDING PERMIT | ٦١ |          |
| 11-28-22  | 4      | REVISED BP SET                | 11 |          |
| 12-01-22  | 5      | REVISED BP SET                | 11 |          |
| 01-09-23  | 6      | REVISED BP SET                | 11 |          |
|           |        |                               | 11 |          |
|           |        |                               | 11 |          |
|           |        |                               | П  |          |
|           |        |                               | 11 | DRAWN BY |

JANUARY 9, 2023 PLANTING PLAN

L200

DRAWN BY

BF/RF

250.508.7885

4★SITE

#408-1581H HILLSIDE AVE. VICTORIA, BC V8T 2C1

forsiteland@hotmail.com 250.508.7885