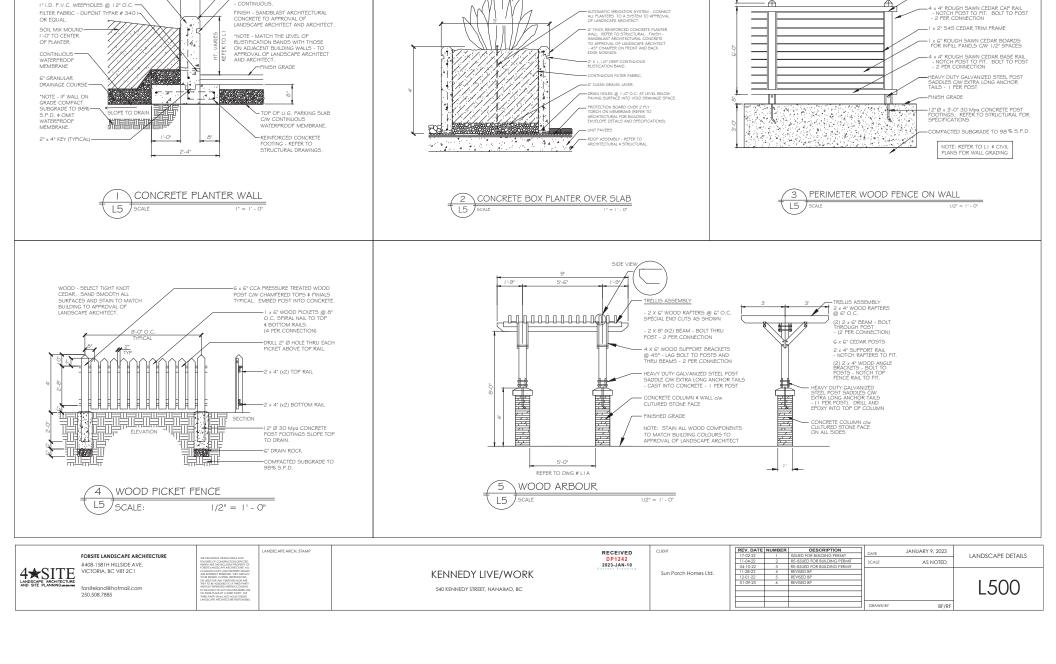

L400

x 6" PRESSURE TREATED CEDAR POSTS

8" THICK REINFORCED CONCRETE PLANTER— WALL - REFER TO STRUCTURAL DRAWINGS FOR STEEL & SPECS. -45° CHAMFER ON FRONT & BACK EDGE NOSINGS.

2" x I - I/2" DEEP RUSTICATION BAND