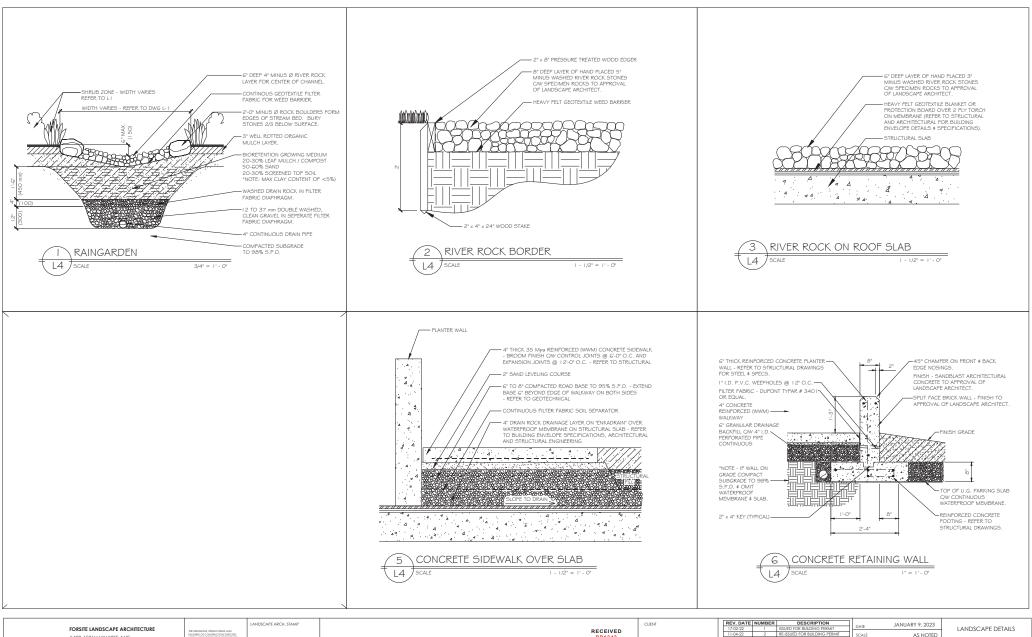

-|----|----------|
| 17-02-22  | 1      | ISSUED FOR BUILDING PERMIT    | 11 | DATE     |
| 11-04-22  | 2      | RE-ISSUED FOR BUILDING PERMIT | 11 | SCALE    |
| 04-10-22  | 3      | RE-ISSUED FOR BUILDING PERMIT | ٦١ |          |
| 11-28-22  | 4      | REVISED BP SET                | 11 |          |
| 12-01-22  | 5      | REVISED BP SET                | 11 |          |
| 01-09-23  | 6      | REVISED BP SET                | 11 |          |
|           |        |                               | 11 |          |
|           |        |                               | 11 |          |
|           |        |                               | П  |          |
|           |        |                               | 11 | DRAWN BY |

JANUARY 9, 2023 PLANTING PLAN

L200

DRAWN BY

BF/RF



250.508.7885



4★SITE

#408-1581H HILLSIDE AVE. VICTORIA, BC V8T 2C1

forsiteland@hotmail.com 250.508.7885

KENNEDY LIVE/WORK 540 KENNEDY STREET, NANAIMO, BC

DP1242 2023-JAN-10

Sun Porch Homes Ltd.

|      | DESCRIPTION                   | NUMBER | REV. DATE |
|------|-------------------------------|--------|-----------|
| DATE | ISSUED FOR BUILDING PERMIT    | 1      | 17-02-22  |
| SCA  | RE-ISSUED FOR BUILDING PERMIT | 2      | 11-04-22  |
|      | RE-ISSUED FOR BUILDING PERMIT | 3      | 04-10-22  |
| l    | REVISED BP                    | 4      | 11-28-22  |
| l    | REVISED BP                    | 5      | 12-01-22  |
| l    | REVISED BP                    | 6      | 01-09-23  |
| l    |                               |        |           |
| l    |                               |        |