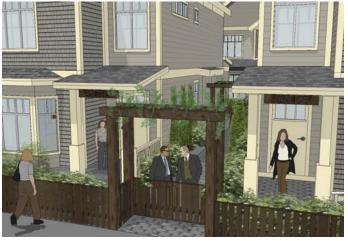

VIEW OF MAIN ENTRANCE FROM FRONT

VIEW TO ENTRANCE TO BACK BUILDING

R E C E I V E D DP1242 2022-DEC-13

JOYCE REID TROOST ARCHITECTURE

2515 GLENAYR DRIVE NANAIMO RC VOS 3

joyce@jrtarchitecture.com

jrtarchitecture.com