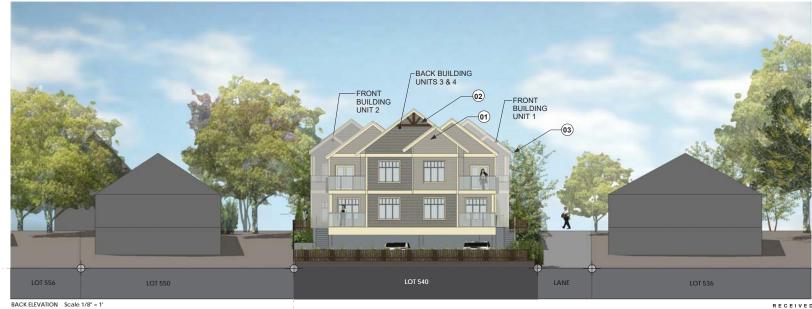

AIE AUG 14, 2021

CALE SEE DRAWING

R E C E I V E D

DP1242
2022-DEC-13

A201

SOUTH ELEVATION, BACK BUILDING, UNIT 3 & 4

Scale 1/8" = 1'

NORTH ELEVATION, FRONT BUILDINGS, UNIT 1 & 2