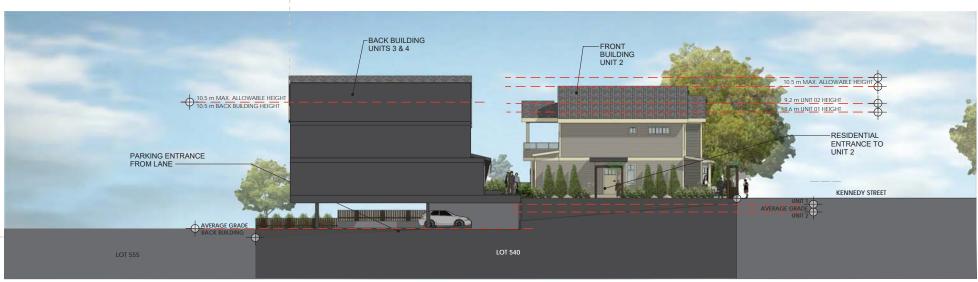

A200

ELEVATIONS

SECTION / WEST ELEVATION, FRONT BUILDING, UNIT 2 Scale 1/8" = 1'

EAST ELEVATION, SIMILAR TO WEST ELEVATION Scale 1/8" = 1'

JOYCE REID TROOST ARCHITECTURE

515 GLENAYR DRIVE

oyce@jrtarchitecture.com