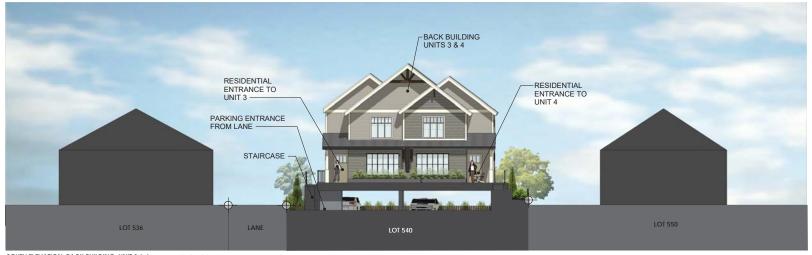

AIE AUG 14, 2021

CALE SEE DRAWING

R E C E I V E D

DP1242
2022-DEC-13

A201

SOUTH ELEVATION, BACK BUILDING, UNIT 3 & 4

Scale 1/8" = 1'

NORTH ELEVATION, FRONT BUILDINGS, UNIT 1 & 2