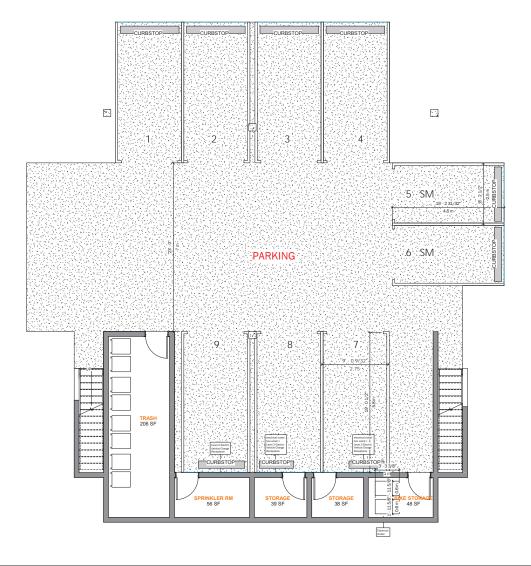

ARCH STAMP

KENNEDY LIVE/WORK

540 KENNEDY STREET, NANAIMO, BC

Sun Porch Homes Ltd.

| REV. DATE | NUMBER | DESCRIPTION       | П |          |
|-----------|--------|-------------------|---|----------|
| 22-1121   | 1      | CITY RESUBMISSION | 7 | DATE     |
|           |        |                   | 7 | SCALE    |
|           |        |                   | Η |          |
|           |        |                   | 1 |          |
|           | _      |                   | 4 |          |
|           |        |                   | ┨ |          |
|           |        |                   | 7 |          |
|           |        |                   |   | DRAWN BY |

| DATE  | AUG 14, 2021 | PARKING LEVEL |
|-------|--------------|---------------|
| SCALE | 1/4" = 1'-0" |               |
|       |              | A101          |

DL