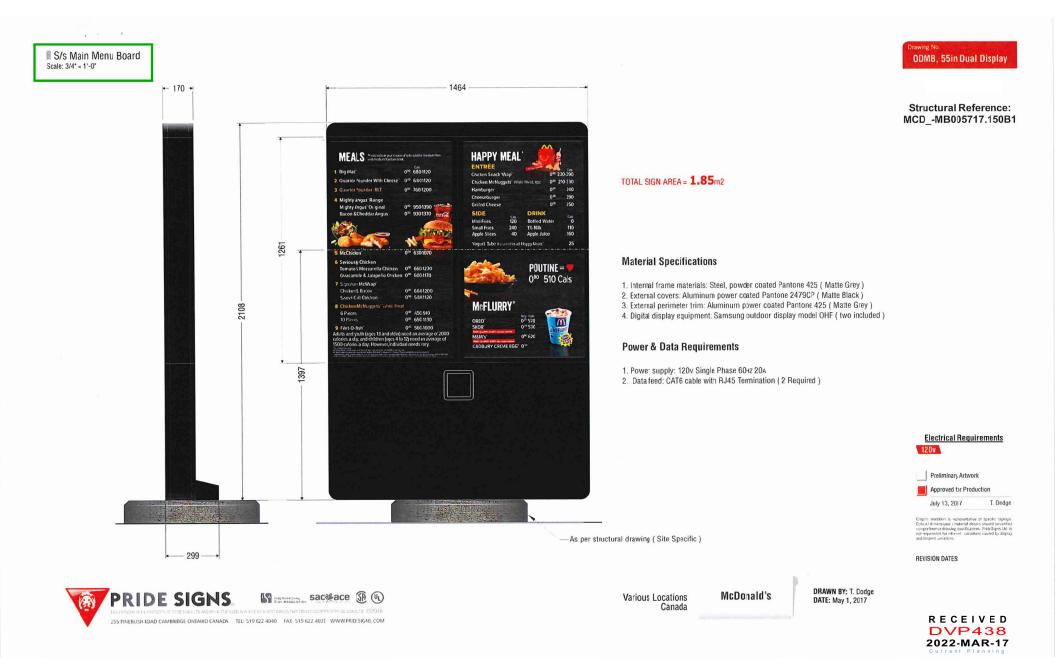

### Structural Reference: MCD -MB005717.150A1

## TOTAL SIGN AREA = 0.92m2

# **Material Specifications**

- 1. Internal frame materials: Steel, powder coated Pantone 425 (Matte Grey)
- 2. External covers: Aluminum power coated Pantone 2479CP (Matte Black)
- 3. External perimeter trim: Aluminum power coated Pantone 425 (Matte Grey)
- 4. Digital display equipment: Samsung outdoor display model OHF

# **Power & Data Requirements**

As per structural drawing (Site Specific)

1. Power supply: 120v Single Phase 60Hz 15 A 2. Data feed: CAT6 cable with RJ45 Termination

#### Electrical Requirements 120v

## Preliminary Artwork

Approved for Production

T. Dodge July 13, 2017

Graphic rendition is representative of specific signage. Colour / dimensional / material details : hould beverified insingreference drawing specifications. Fride Sepris Lid is not responsible for inferent variations caused by display and/or print variations.

REVISION DATES:

Various Locations Canada **McDonald's** 

DRAWN BY: T. Dodge DATE: May 1, 2017

> RECEIVED **DVP438** 2022-MAR-17