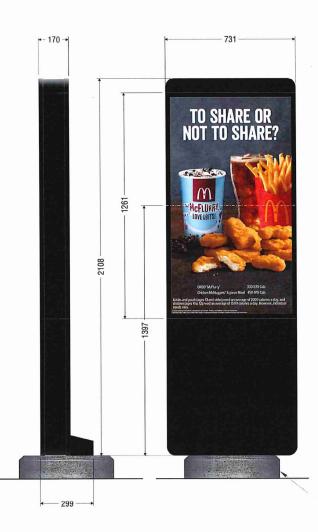

# ATTACHMENT E PROPOSED SIGNAGE - ALL LOCATIONS

1 of 2

S/s Pre-Sale Menu Board Scale: 3/4" = 1'-0"

4

.