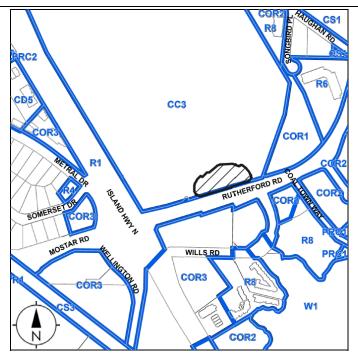

Development Variance Permit Application No. DVP00438 (4725 Rutherford Road)

Legal Description: Lot B, District Lot 17 and Section 4, Range 4, Wellington District, Plan VIP66202