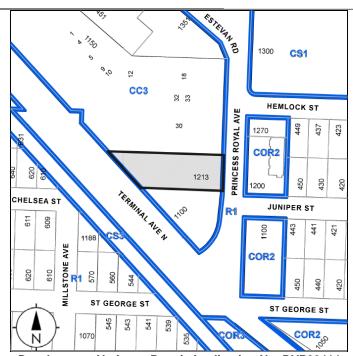

## ATTACHMENT B SUBJECT PROPERTY MAPS

Development Variance Permit Application No. DVP00414 (1213 Princess Royal Avenue)

Legal Description: Lot A, Section 1, Nanaimo District, Plan 22841

Development Variance Permit Application No. DVP00436 (6675 Mary Ellen Drive)