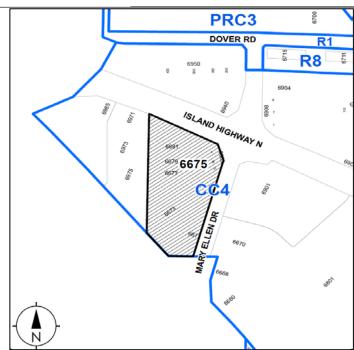

## ATTACHMENT B SUBJECT PROPERTY MAPS

Development Variance Permit Application No. DVP00414 (1213 Princess Royal Avenue)

Legal Description: Lot A, Section 1, Nanaimo District, Plan 22841

Development Variance Permit Application No. DVP00436 (6675 Mary Ellen Drive)

Legal Description: Lot A, District Lot 26, Wellington District, Plan VI63639

Development Variance Permit Application No. DVP00437 (1835 Bowen Road)

Legal Description: Lot 1, Section 15, Range 8, Mountain District, Plan VIP61856