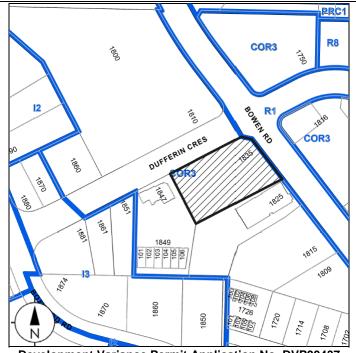

Legal Description: Lot A, District Lot 26, Wellington District, Plan VI63639

Development Variance Permit Application No. DVP00437 (1835 Bowen Road)

Legal Description: Lot 1, Section 15, Range 8, Mountain District, Plan VIP61856