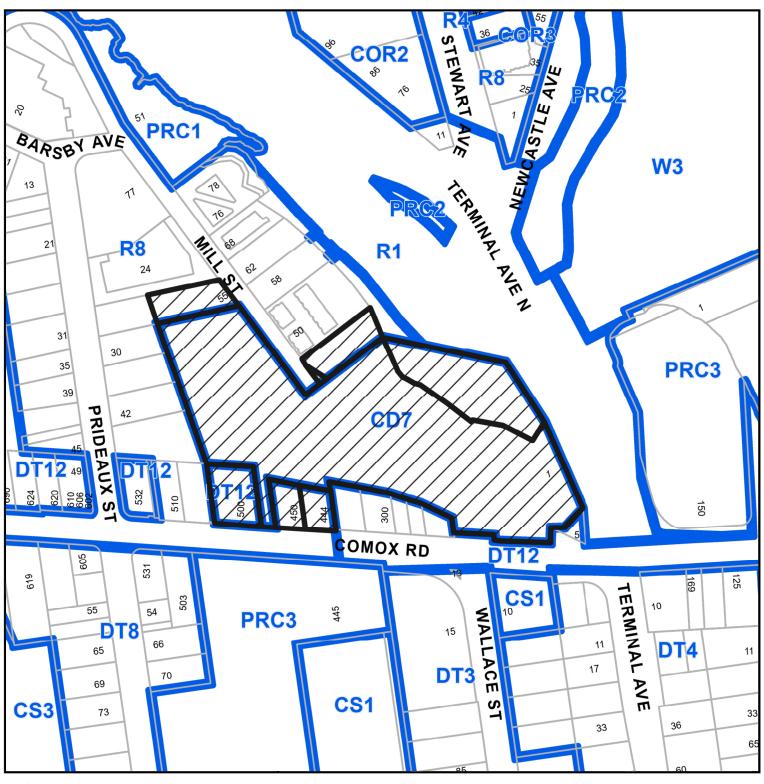

## ATTACHMENT B LOCATION PLAN

## **REZONING APPLICATION NO. RA000475**

**Subject Property** 

CIVIC: 1 TERMINAL AVENUE, 444, 450 & 500 COMOX ROAD, 55 MILL STREET

LEGAL: SEE NEXT PAGE FOR LEGAL DESCRIPTIONS

LOT A, SECTION 1, NANAIMO DISTRICT, PLAN 3360

LOT B, SECTION 1, NANAIMO DISTRICT, PLAN 3360

LOT 330, NANAIMO DISTRICT, EXCEPT THAT PART THEREOF INCLUDED IN PLAN 2100 RW

LOT 1, SECTION 1, DISTRICT LOT 234, NANAIMO DISTRICT, PLAN 15318 EXCEPT THAT PART IN PLAN 48701

LOT 5, BLOCK 48, SECTION 1, NANAIMO DISTRICT, PLAN 584, EXCEPT PART IN PLAN 15272

LOT C, SECTION 1, NANAIMO DISTRICT, PLAN 15272

LOT B, SECTION 1, NANAIMO DISTRICT, PLAN 15272, EXCEPT PART IN PLAN 49116

LOT 25, BLOCK 48, SECTION 1, NANAIMO DISTRICT, PLAN 584