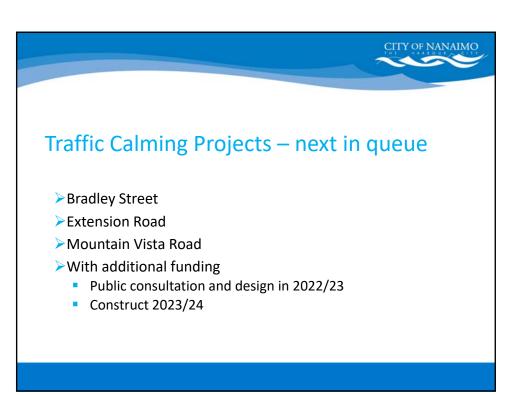

<sup>th</sup> Percentile Speeds<br>Northbound | 85 <sup>th</sup> Percentile Speeds<br>Southbound |
| Year<br>2018 – no traffic calming |                                                  |                                                  |
|                                   | Northbound                                       | Southbound                                       |
| 2018 – no traffic calming         | Northbound<br>49 km/h                            | Southbound<br>52 km/h                            |
| 2018 – no traffic calming<br>2019 | Northbound<br>49 km/h<br>56 km/h                 | Southbound<br>52 km/h<br>55 km/h                 |
| 2018 – no traffic calming<br>2019 | Northbound<br>49 km/h<br>56 km/h                 | Southbound<br>52 km/h<br>55 km/h                 |