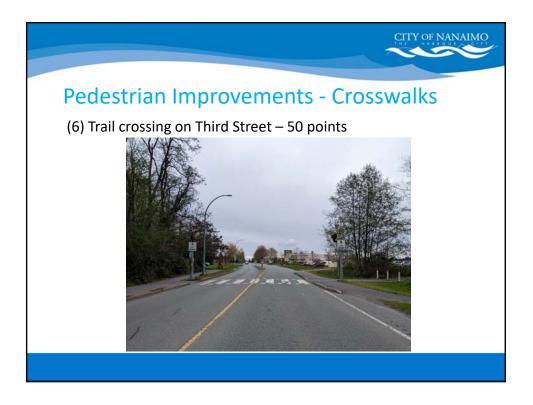

## ATTACHMENT B

|                                   |                                                  | CITY OF NANAIN                                   |
|-----------------------------------|--------------------------------------------------|--------------------------------------------------|
| Departure Ba                      | y at the beach                                   |                                                  |
| Seasonal Traffic Cal              | -                                                |                                                  |
| Year                              | 85 <sup>th</sup> Percentile Speeds               | 85 <sup>th</sup> Percentile Speeds               |
| Year                              | 85 <sup>th</sup> Percentile Speeds<br>Northbound | 85 <sup>th</sup> Percentile Speeds<br>Southbound |
| Year<br>2018 – no traffic calming |                                                  |                                                  |
|                                   | Northbound                                       | Southbound                                       |
| 2018 – no traffic calming         | Northbound<br>49 km/h                            | Southbound<br>52 km/h                            |
| 2018 – no traffic calming<br>2019 | Northbound<br>49 km/h<br>56 km/h                 | Southbound<br>52 km/h<br>55 km/h                 |
| 2018 – no traffic calming<br>2019 | Northbound<br>49 km/h<br>56 km/h                 | Southbound<br>52 km/h<br>55 km/h                 |