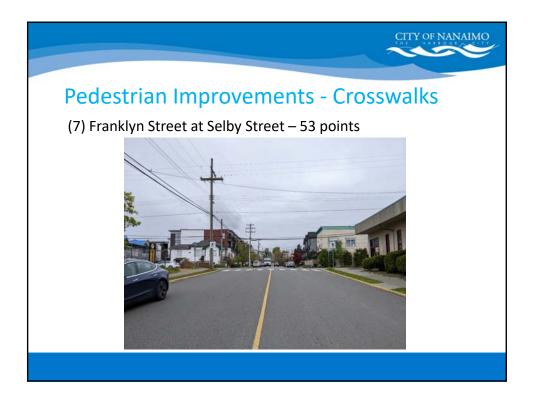

## ATTACHMENT B

|                                   |                                                  | CITY OF NANAIN                                   |
|-----------------------------------|--------------------------------------------------|--------------------------------------------------|
| Departure Ba                      | y at the beach                                   |                                                  |
| Seasonal Traffic Cal              | -                                                |                                                  |
| Year                              | 85 <sup>th</sup> Percentile Speeds               | 85 <sup>th</sup> Percentile Speeds               |
| Year                              | 85 <sup>th</sup> Percentile Speeds<br>Northbound | 85 <sup>th</sup> Percentile Speeds<br>Southbound |
| Year<br>2018 – no traffic calming |                                                  |                                                  |
|                                   | Northbound                                       | Southbound                                       |
| 2018 – no traffic calming         | Northbound<br>49 km/h                            | Southbound<br>52 km/h                            |
| 2018 – no traffic calming<br>2019 | Northbound<br>49 km/h<br>56 km/h                 | Southbound<br>52 km/h<br>55 km/h                 |
| 2018 – no traffic calming<br>2019 | Northbound<br>49 km/h<br>56 km/h                 | Southbound<br>52 km/h<br>55 km/h                 |