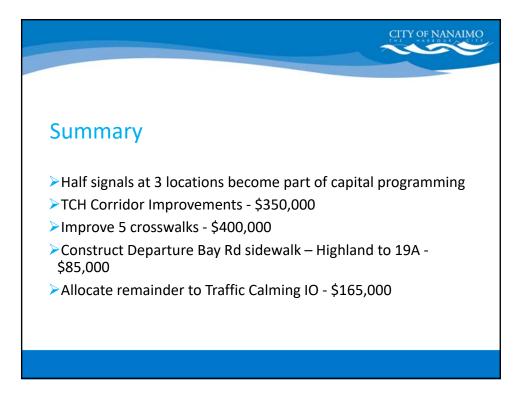

up>th</sup> Percentile Speeds<br>Northbound | 85 <sup>th</sup> Percentile Speeds<br>Southbound |
| Year<br>2018 – no traffic calming |                                                  |                                                  |
|                                   | Northbound                                       | Southbound                                       |
| 2018 – no traffic calming         | Northbound<br>49 km/h                            | Southbound<br>52 km/h                            |
| 2018 – no traffic calming<br>2019 | Northbound<br>49 km/h<br>56 km/h                 | Southbound<br>52 km/h<br>55 km/h                 |
| 2018 – no traffic calming<br>2019 | Northbound<br>49 km/h<br>56 km/h                 | Southbound<br>52 km/h<br>55 km/h                 |