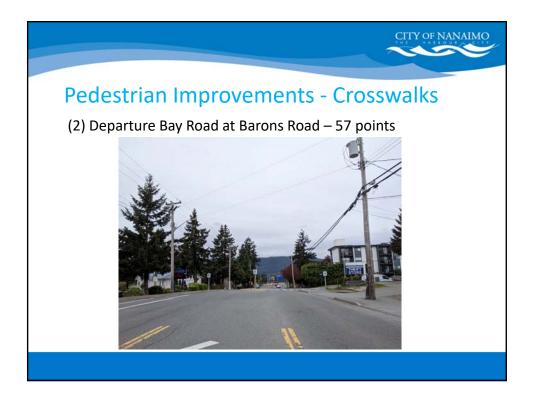

## ATTACHMENT B

|                                   |                                                  | CITY OF NANAIN                                   |
|-----------------------------------|--------------------------------------------------|--------------------------------------------------|
| Departure Ba                      | y at the beach                                   |                                                  |
| Seasonal Traffic Cal              | -                                                |                                                  |
| Year                              | 85 <sup>th</sup> Percentile Speeds               | 85 <sup>th</sup> Percentile Speeds               |
| Year                              | 85 <sup>th</sup> Percentile Speeds<br>Northbound | 85 <sup>th</sup> Percentile Speeds<br>Southbound |
| Year<br>2018 – no traffic calming |                                                  |                                                  |
|                                   | Northbound                                       | Southbound                                       |
| 2018 – no traffic calming         | Northbound<br>49 km/h                            | Southbound<br>52 km/h                            |
| 2018 – no traffic calming<br>2019 | Northbound<br>49 km/h<br>56 km/h                 | Southbound<br>52 km/h<br>55 km/h                 |
| 2018 – no traffic calming<br>2019 | Northbound<br>49 km/h<br>56 km/h                 | Southbound<br>52 km/h<br>55 km/h                 |