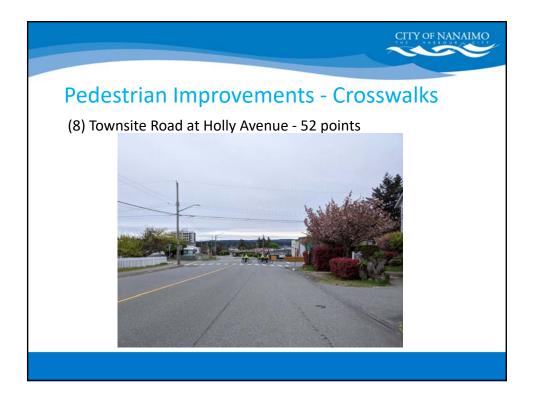

## ATTACHMENT B

|                                   |                                                  | CITY OF NANAIN                                   |
|-----------------------------------|--------------------------------------------------|--------------------------------------------------|
| Departure Ba                      | y at the beach                                   |                                                  |
| Seasonal Traffic Cal              | -                                                |                                                  |
| Year                              | 85 <sup>th</sup> Percentile Speeds               | 85 <sup>th</sup> Percentile Speeds               |
| Year                              | 85 <sup>th</sup> Percentile Speeds<br>Northbound | 85 <sup>th</sup> Percentile Speeds<br>Southbound |
| Year<br>2018 – no traffic calming |                                                  |                                                  |
|                                   | Northbound                                       | Southbound                                       |
| 2018 – no traffic calming         | Northbound<br>49 km/h                            | Southbound<br>52 km/h                            |
| 2018 – no traffic calming<br>2019 | Northbound<br>49 km/h<br>56 km/h                 | Southbound<br>52 km/h<br>55 km/h                 |
| 2018 – no traffic calming<br>2019 | Northbound<br>49 km/h<br>56 km/h                 | Southbound<br>52 km/h<br>55 km/h                 |