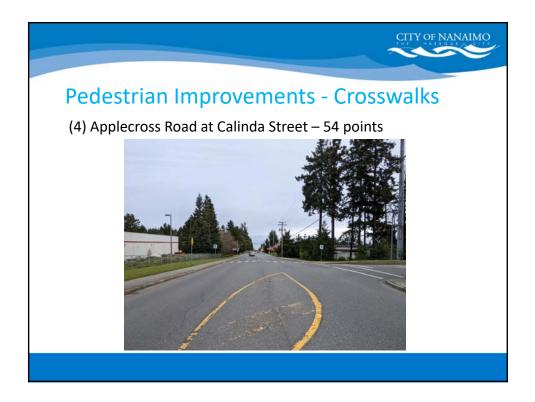

## ATTACHMENT B

|                                   |                                                  | CITY OF NANAIN                                   |
|-----------------------------------|--------------------------------------------------|--------------------------------------------------|
| Departure Ba                      | y at the beach                                   |                                                  |
| Seasonal Traffic Cal              | -                                                |                                                  |
| Year                              | 85 <sup>th</sup> Percentile Speeds               | 85 <sup>th</sup> Percentile Speeds               |
| Year                              | 85 <sup>th</sup> Percentile Speeds<br>Northbound | 85 <sup>th</sup> Percentile Speeds<br>Southbound |
| Year<br>2018 – no traffic calming |                                                  |                                                  |
|                                   | Northbound                                       | Southbound                                       |
| 2018 – no traffic calming         | Northbound<br>49 km/h                            | Southbound<br>52 km/h                            |
| 2018 – no traffic calming<br>2019 | Northbound<br>49 km/h<br>56 km/h                 | Southbound<br>52 km/h<br>55 km/h                 |
| 2018 – no traffic calming<br>2019 | Northbound<br>49 km/h<br>56 km/h                 | Southbound<br>52 km/h<br>55 km/h                 |