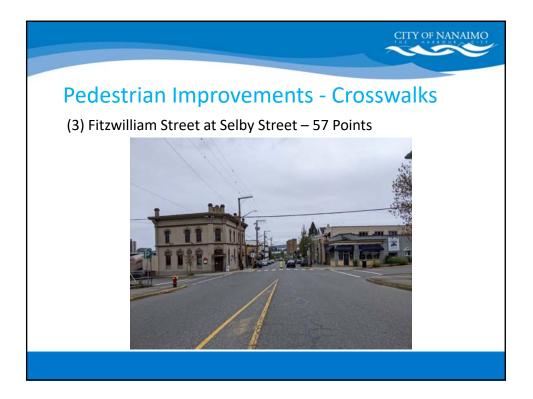

## ATTACHMENT B

|                                   |                                                  | CITY OF NANAIN                                   |
|-----------------------------------|--------------------------------------------------|--------------------------------------------------|
| Departure Ba                      | y at the beach                                   |                                                  |
| Seasonal Traffic Cal              | -                                                |                                                  |
| Year                              | 85 <sup>th</sup> Percentile Speeds               | 85 <sup>th</sup> Percentile Speeds               |
| Year                              | 85 <sup>th</sup> Percentile Speeds<br>Northbound | 85 <sup>th</sup> Percentile Speeds<br>Southbound |
| Year<br>2018 – no traffic calming |                                                  |                                                  |
|                                   | Northbound                                       | Southbound                                       |
| 2018 – no traffic calming         | Northbound<br>49 km/h                            | Southbound<br>52 km/h                            |
| 2018 – no traffic calming<br>2019 | Northbound<br>49 km/h<br>56 km/h                 | Southbound<br>52 km/h<br>55 km/h                 |
| 2018 – no traffic calming<br>2019 | Northbound<br>49 km/h<br>56 km/h                 | Southbound<br>52 km/h<br>55 km/h                 |