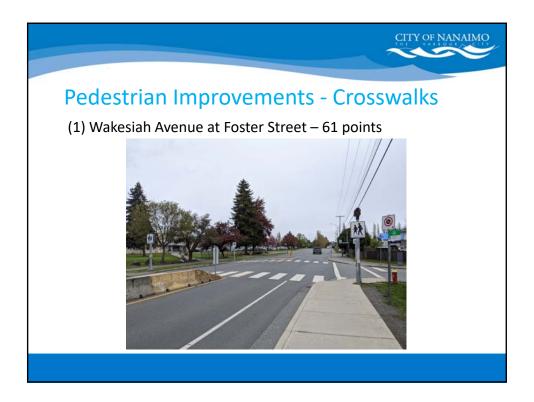

## ATTACHMENT B

|                                   |                                                  | CITY OF NANAIN                                   |
|-----------------------------------|--------------------------------------------------|--------------------------------------------------|
| Departure Ba                      | y at the beach                                   |                                                  |
| Seasonal Traffic Cal              | -                                                |                                                  |
| Year                              | 85 <sup>th</sup> Percentile Speeds               | 85 <sup>th</sup> Percentile Speeds               |
| Year                              | 85 <sup>th</sup> Percentile Speeds<br>Northbound | 85 <sup>th</sup> Percentile Speeds<br>Southbound |
| Year<br>2018 – no traffic calming |                                                  |                                                  |
|                                   | Northbound                                       | Southbound                                       |
| 2018 – no traffic calming         | Northbound<br>49 km/h                            | Southbound<br>52 km/h                            |
| 2018 – no traffic calming<br>2019 | Northbound<br>49 km/h<br>56 km/h                 | Southbound<br>52 km/h<br>55 km/h                 |
| 2018 – no traffic calming<br>2019 | Northbound<br>49 km/h<br>56 km/h                 | Southbound<br>52 km/h<br>55 km/h                 |