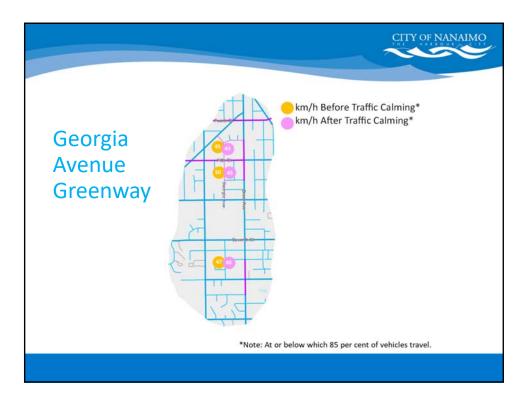

## ATTACHMENT B

|                                   |                                                  | CITY OF NANAIN                                   |
|-----------------------------------|--------------------------------------------------|--------------------------------------------------|
| Departure Ba                      | y at the beach                                   |                                                  |
| Seasonal Traffic Cal              | -                                                |                                                  |
| Year                              | 85 <sup>th</sup> Percentile Speeds               | 85 <sup>th</sup> Percentile Speeds               |
| Year                              | 85 <sup>th</sup> Percentile Speeds<br>Northbound | 85 <sup>th</sup> Percentile Speeds<br>Southbound |
| Year<br>2018 – no traffic calming |                                                  |                                                  |
|                                   | Northbound                                       | Southbound                                       |
| 2018 – no traffic calming         | Northbound<br>49 km/h                            | Southbound<br>52 km/h                            |
| 2018 – no traffic calming<br>2019 | Northbound<br>49 km/h<br>56 km/h                 | Southbound<br>52 km/h<br>55 km/h                 |
| 2018 – no traffic calming<br>2019 | Northbound<br>49 km/h<br>56 km/h                 | Southbound<br>52 km/h<br>55 km/h                 |