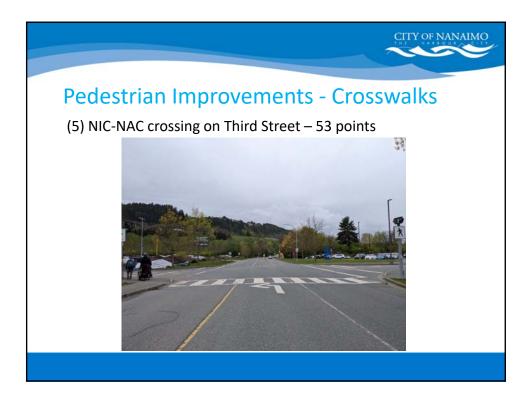

## ATTACHMENT B

|                                   |                                                  | CITY OF NANAIN                                   |
|-----------------------------------|--------------------------------------------------|--------------------------------------------------|
| Departure Ba                      | y at the beach                                   |                                                  |
| Seasonal Traffic Cal              | -                                                |                                                  |
| Year                              | 85 <sup>th</sup> Percentile Speeds               | 85 <sup>th</sup> Percentile Speeds               |
| Year                              | 85 <sup>th</sup> Percentile Speeds<br>Northbound | 85 <sup>th</sup> Percentile Speeds<br>Southbound |
| Year<br>2018 – no traffic calming |                                                  |                                                  |
|                                   | Northbound                                       | Southbound                                       |
| 2018 – no traffic calming         | Northbound<br>49 km/h                            | Southbound<br>52 km/h                            |
| 2018 – no traffic calming<br>2019 | Northbound<br>49 km/h<br>56 km/h                 | Southbound<br>52 km/h<br>55 km/h                 |
| 2018 – no traffic calming<br>2019 | Northbound<br>49 km/h<br>56 km/h                 | Southbound<br>52 km/h<br>55 km/h                 |