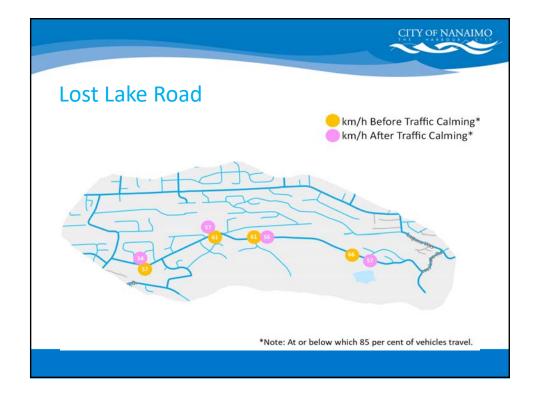

## ATTACHMENT B

|                                   |                                                  | CITY OF NANAIN                                   |
|-----------------------------------|--------------------------------------------------|--------------------------------------------------|
| Departure Ba                      | y at the beach                                   |                                                  |
| Seasonal Traffic Cal              | -                                                |                                                  |
| Year                              | 85 <sup>th</sup> Percentile Speeds               | 85 <sup>th</sup> Percentile Speeds               |
| Year                              | 85 <sup>th</sup> Percentile Speeds<br>Northbound | 85 <sup>th</sup> Percentile Speeds<br>Southbound |
| Year<br>2018 – no traffic calming |                                                  |                                                  |
|                                   | Northbound                                       | Southbound                                       |
| 2018 – no traffic calming         | Northbound<br>49 km/h                            | Southbound<br>52 km/h                            |
| 2018 – no traffic calming<br>2019 | Northbound<br>49 km/h<br>56 km/h                 | Southbound<br>52 km/h<br>55 km/h                 |
| 2018 – no traffic calming<br>2019 | Northbound<br>49 km/h<br>56 km/h                 | Southbound<br>52 km/h<br>55 km/h                 |