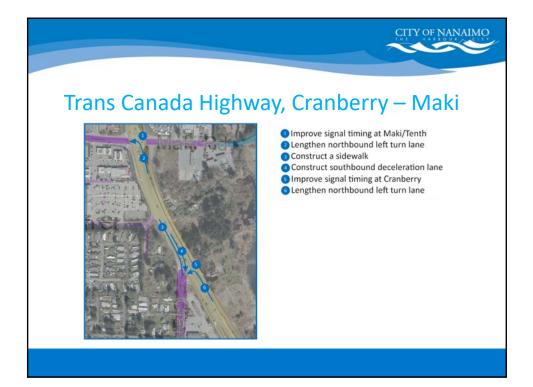

## ATTACHMENT B



































|                                   |                                                  | CITY OF NANAIN                                   |
|-----------------------------------|--------------------------------------------------|--------------------------------------------------|
| Departure Ba                      | y at the beach                                   |                                                  |
| Seasonal Traffic Cal              | -                                                |                                                  |
| Year                              | 85 <sup>th</sup> Percentile Speeds               | 85 <sup>th</sup> Percentile Speeds               |
| Year                              | 85 <sup>th</sup> Percentile Spee