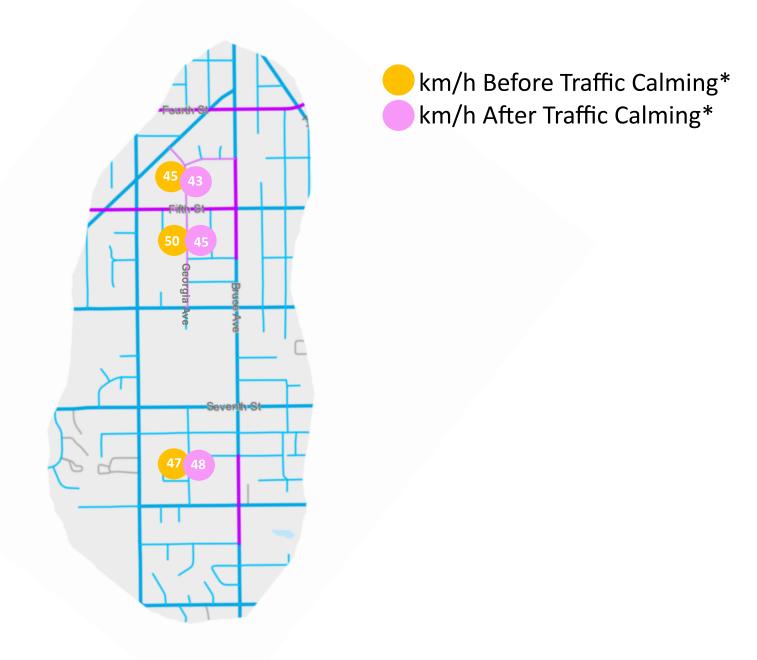

## **MAP 3: 2022 Proposed Sidewalk Improvements**

MAP 4: Speeds on Lost Lake Road Before and After Traffic Calming

\*Note: At or below which 85 per cent of vehicles travel.

MAP 5: Speeds on Georgia Avenue Before and After Traffic Calming

\*Note: At or below which 85 per cent of vehicles travel.