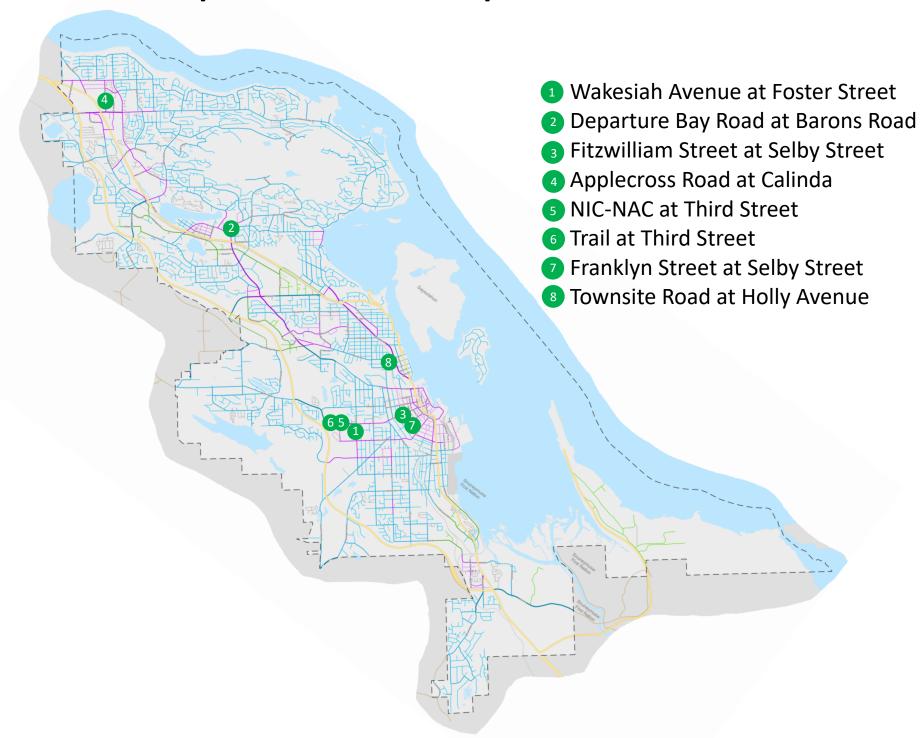

## **ATTACHMENT A**

## **MAP 1: Proposed Improvements to the Trans-Canada Highway**



- Improve signal timing at Maki/Tenth
- 2 Lengthen northbound left turn lane
- 3 Construct a sidewalk
- Construct southbound deceleration lane
- 5 Improve signal timing at Cranberry
- 6 Lengthen northbound left turn lane

## **MAP 2: 2022 Proposed Crosswalk Improvements**



## **MAP 3: 2022 Proposed Sidewalk Improvements**



MAP 4: Speeds on Lost Lake Road Before and After Traffic Calming



\*Note: At or below which 85 per cent of vehicles travel.

MAP 5: Speeds on Georgia Avenue Before and After Traffic Calming



\*Note: At or below which 85 per cent of vehicles travel.