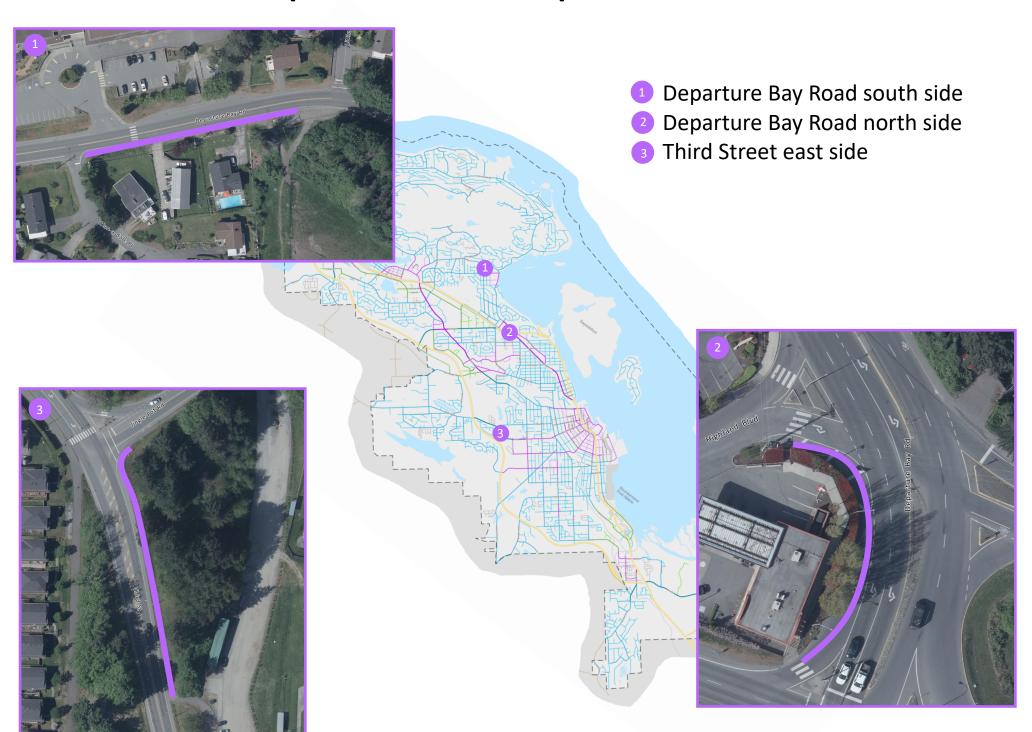

## **MAP 3: 2022 Proposed Sidewalk Improvements**

MAP 4: Speeds on Lost Lake Road Before and After Traffic Calming

\*Note: At or below which 85 per cent of vehicles travel.

MAP 5: Speeds on Georgia Avenue Before and After Traffic Calming