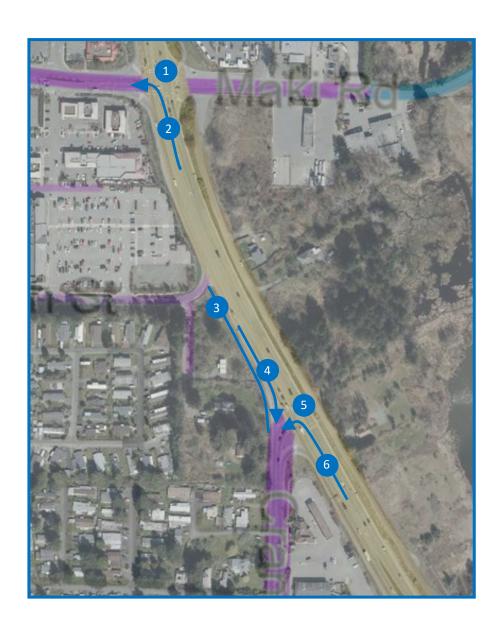

## **MAP 1: Proposed Improvements to the Trans-Canada Highway**

- Improve signal timing at Maki/Tenth
- 2 Lengthen northbound left turn lane
- 3 Construct a sidewalk
- Construct southbound deceleration lane
- 5 Improve signal timing at Cranberry
- 6 Lengthen northbound left turn lane