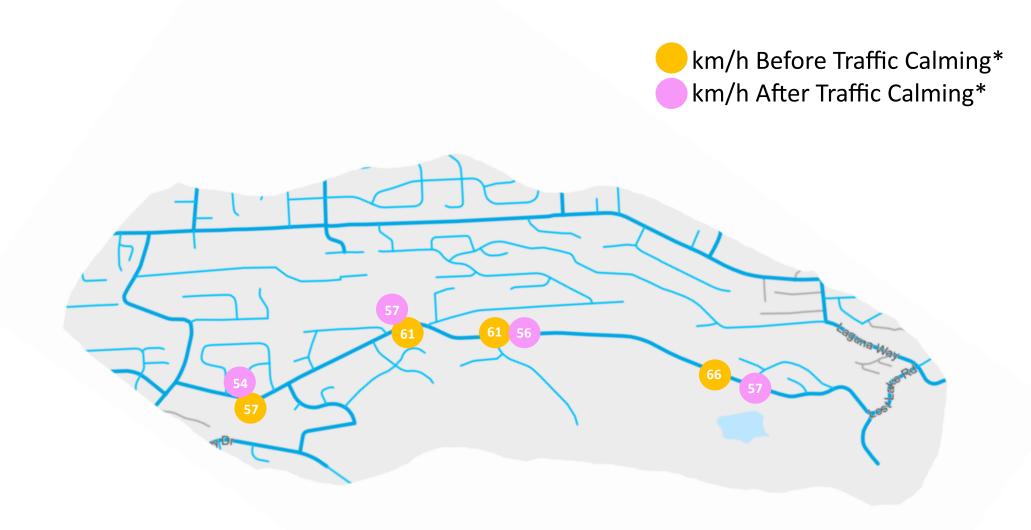

## **MAP 3: 2022 Proposed Sidewalk Improvements**

MAP 4: Speeds on Lost Lake Road Before and After Traffic Calming

\*Note: At or below which 85 per cent of vehicles travel.

MAP 5: Speeds on Georgia Avenue Before and After Traffic Calming

\*Note: At or below which 85 per cent of vehicles travel.