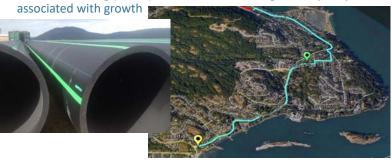

# Wastewater Capital Projects

- Hammond Bay Road Forcemain Twinning
  - 2022 2028 Total project budget \$45 million
  - 80% DCC funding (\$37M) related to increasing flow capacity

www.rdn.bc.ca