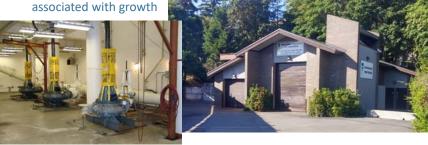

## Wastewater Capital Projects

- Departure Bay Pump Station Upgrade
  - 2022 2025 Total project budget \$34 million
  - 80% DCC funding (\$27M) related to increasing pumping capacity
    associated with growth