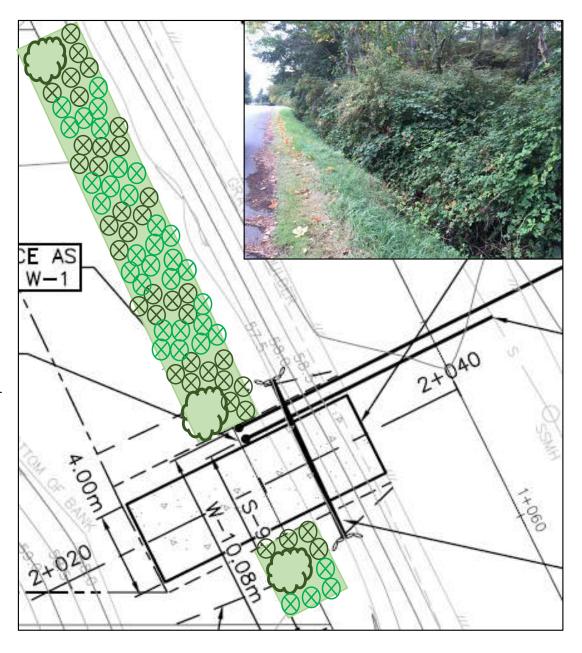

## ATTACHMENT E RE-VEGETATION PLAN

**Driveway impact area:** 9m x 7.5m = 67.5m<sup>2</sup> vegetation removal.

## **Restoration:**

Remove Himalayan blackberry & roots along ditch and replace with native shrub species  $3m \times 22m = 66m^2$ .

**Spacing:** shrubs 0.75m on centre = 85 shrubs; # 1 pot (1-Gal); plant same species in clusters of 3 or 6. Space Oceanspray 10m apart.

## **Species & Number:**

Oceanspray (Holodiscus discolor) 3

Nootka rose (Rosa nutkana) 41

Snowberry (Symphoricarpos albus) 41