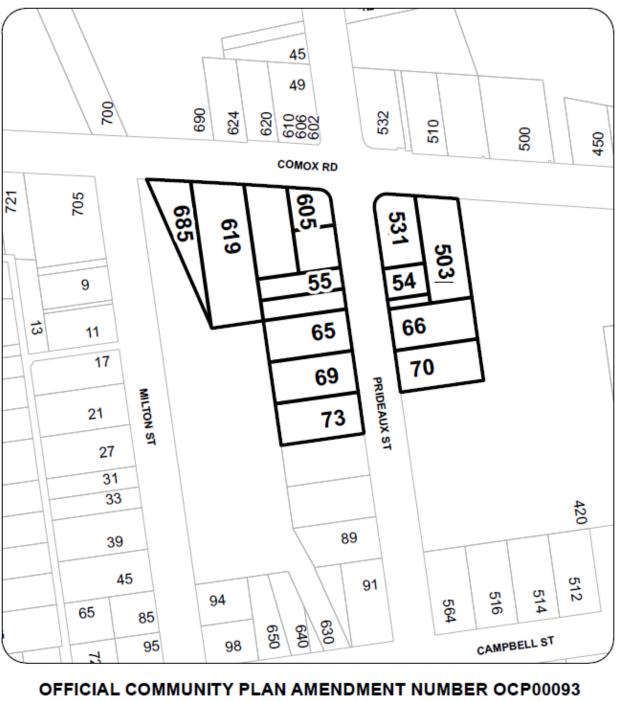

2. <u>Amendments</u>

"Official Community Plan Bylaw 2008 No. 6500" is hereby amended as follows:

- 1. MAP 1 (Future Land Use Plan) to redesignate the following properties from 'Neighbourhood' to 'Urban Node', as shown on Schedule A:
  - a. THAT PART OF LOT 7, BLOCK 46, SECTION 1, NANAIMO DISTRICT, PLAN 584, LYING TO THE EAST OF ESQUIMALT AND NANAIMO RAILWAY COMPANY'S RIGHT OF WAY AS SHOWN ON PLAN 1064 (685 Comox Road); and
  - b. LOT 8 AND 9, BLOCK 46, SECTION 1, NANAIMO DISTRICT, PLAN 584 (619 Comox Road); and
  - c. LOT A, SECTION 1, NANAIMO DISTRICT, PLAN 3421, EXCEPT PART IN PLAN 48003 (605 Comox Road); and
  - d. PARCEL A (DD 9331N) OF LOT 7, BLOCK 45, SECTION 1, NANAIMO DISTRICT, PLAN 584 EXCEPT PART IN PLAN 47998 FOR ROAD PURPOSES (531 Comox Road); and
  - e. LOT 8, BLOCK 45, SECTION 1, NANAIMO DISTRICT, PLAN 584 (503 Comox Road); and
  - f. LOT B D, SECTION 1, NANAIMO DISTRICT, PLAN 3421 (55 Prideaux Street); and
  - g. PARCEL B (16159N) OF LOT 7, BLOCK 45, SECTION 1, NANAIMO DISTRICT, PLAN 584 (54 Prideaux Street); and
  - h. LOT 12, BLOCK 46, SECTION 1, NANAIMO DISTRICT, PLAN 584 (65 Prideaux Street); and
  - i. LOT 6 AND THE SOUTHERLY 14 FEET 9 INCHES OF LOT 7, BLOCK 45, SECTION 1, NANAIMO DISTRICT, PLAN 584 (66 Prideaux Street); and
  - j. LOT 13, BLOCK 46, SECTION 1, NANAIMO DISTRICT, PLAN 584 (69 Prideaux Street); and
  - k. LOT 5, BLOCK 45, SECTION 1, NANAIMO DISTRICT, PLAN 584 (70 Prideaux Street); and
  - I. LOT 14, BLOCK 46, SECTION 1, NANAIMO DISTRICT, PLAN 584 (73 Prideaux Street).

- 1. THAT PART OF LOT 7, BLOCK 46, SECTION 1, NANAIMO DISTRICT, PLAN 584, LYING TO THE EAST OF ESQUIMALT AND NANAIMO RAILWAY COMPANY'S RIGHT OF WAY AS SHOWN ON PLAN 1064 (685 Comox Road); and
- 2. LOT 8 AND 9, BLOCK 46, SECTION 1, NANAIMO DISTRICT, PLAN 584 (619 Comox Road); and
- 3. LOT A, SECTION 1, NANAIMO DISTRICT, PLAN 3421, EXCEPT PART IN PLAN 48003 (605 Comox Road); and
- 4. PARCEL A (DD 9331N) OF LOT 7, BLOCK 45, SECTION 1, NANAIMO DISTRICT, PLAN 584 EXCEPT PART IN PLAN 47998 FOR ROAD PURPOSES (531 Comox Road); and
- 5. LOT 8, BLOCK 45, SECTION 1, NANAIMO DISTRICT, PLAN 584 (503 Comox Road); and
- 6. LOT B D, SECTION 1, NANAIMO DISTRICT, PLAN 3421 (55 Prideaux Street); and
- 7. PARCEL B (16159N) OF LOT 7, BLOCK 45, SECTION 1, NANAIMO DISTRICT, PLAN 584 (54 Prideaux Street); and
- 8. LOT 12, BLOCK 46, SECTION 1, NANAIMO DISTRICT, PLAN 584 (65 Prideaux Street); and
- 9. LOT 6 AND THE SOUTHERLY 14 FEET 9 INCHES OF LOT 7, BLOCK 45, SECTION 1, NANAIMO DISTRICT, PLAN 584 (66 Prideaux Street); and
- 10. LOT 13, BLOCK 46, SECTION 1, NANAIMO DISTRICT, PLAN 584 (69 Prideaux Street); and
- 11. LOT 5, BLOCK 45, SECTION 1, NANAIMO DISTRICT, PLAN 584 (70 Prideaux Street); and
- 12. LOT 14, BLOCK 46, SECTION 1, NANAIMO DISTRICT, PLAN 584 (73 Prideaux Street).

PASSED FIRST READING: 2021-AUG-30 PASSED SECOND READING: 2021-AUG-30 PUBLIC HEARING HELD: 2021-NOV-18 PASSED THIRD READING: 2021-NOV-18 ADOPTED: \_\_\_\_\_

MAYOR

CORPORATE OFFICER

File: OCP00093 Addresses: 54, 55, 65, 66, 69, 70, and 73 Prideaux Street; and 503, 531, 605, 619, and 685 Comox Road SCHEDULE A

N

SEE NEXT PAGE FOR CIVIC ADDRESSES AND LEGAL DESCRIPTIONS

Subject Properties

Civic: 54, 55, 65, 66, 69, 70 & 73 PRIDEAUX STREET AND 503, 531, 605, 619 & 685 COMOX ROAD

| 685 COMOX ROAD     | THAT PART OF LOT 7, BLOCK 46, SECTION 1, NANIMO DISTRICT, PLAN 584, LYING TO THE EAST OF<br>ESQUIMALT AND NANAIMO RAILWAY COMPANY'S RIGHT OF WAY AS SHOWN ON PLAN 1064 |
|--------------------|------------------------------------------------------------------------------------------------------------------------------------------------------------------------|
| 619 COMOX ROAD     | LOT 8 AND 9, BLOCK 46, SECTION 1, NANAIMO DISTRICT, PLAN 584                                                                                                           |
| 605 COMOX ROAD     | LOT A, SECTION 1, NANAIMO DISTRICT, PLAN 3421, EXCEPT PART IN PLAN 48003                                                                                               |
| 531 COMOX ROAD     | PARCEL A (DD 9331N) OF LOT 7, BLOCK 45, SECTION 1, NANAIMO DISTRICT, PLAN 584 EXCEPT PART<br>IN PLAN 47998 FOR ROAD PURPOSES                                           |
| 503 COMOX ROAD     | LOT 8, BLOCK 45, SECTION 1, NANAIMO DISTRICT, PLAN 584                                                                                                                 |
| 55 PRIDEAUX STREET | LOT B - D, SECTION 1, NANAIMO DISTRICT, PLAN 3421                                                                                                                      |
| 54 PRIDEAUX STREET | PARCEL B (16159N) OF LOT 7, BLOCK 45, SECTION 1, NANAIMO DISTRICT, PLAN 584                                                                                            |
| 65 PRIDEAUX STREET | LOT 12, BLOCK 46, SECTION 1, NANAIMO DISTRICT, PLAN 584                                                                                                                |
| 66 PRIDEAUX STREET | LOT 6 AND THE SOUTHERLY 14 FEET 9 INCHES OF LOT 7, BLOCK 45, SECTION 1, NANAIMO DISTRICT, PLAN 584                                                                     |
| 69 PRIDEAUX STREET | LOT 13, BLOCK 46, SECTION 1, NANAIMO DISTRICT, PLAN 584                                                                                                                |
| 70 PRIDEAUX STREET | LOT 5, BLOCK 45, SECTION 1, NANAIMO DISTRICT, PLAN 584                                                                                                                 |
| 73 PRIDEAUX STREET | LOT 14, BLOCK 46, SECTION 1, NANAIMO DISTRICT, PLAN 584                                                                                                                |
|                    |                                                                                                                                                                        |