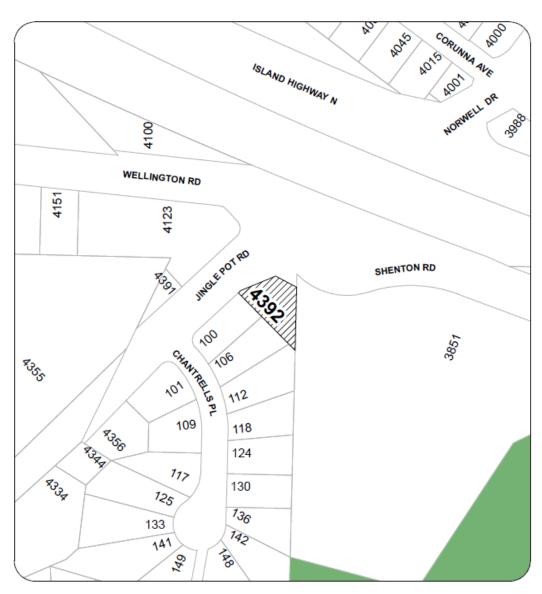

## 2. Amendments

MAP 1 (Future Land use Plan) of the "Official Community Plan Bylaw 2008 No. 6500" is amended as follows:

Re-designate the subject property known as LOT 2, PLAN VIP35218, SECTION 4&5, WELLINGTON LAND DISTRICT (4392 Jingle Pot Road) from 'Neighbourhood' to 'Corridor' as shown on Schedule A of this Bylaw.

File: OCP00090

4392 Jingle Pot Road

## **SCHEDULE A**

OFFICIAL COMMUNITY PLAN AMENDMENT NO. OCP00090

Civic: 4392 JINGLE POT ROAD Legal: LOT 2, SECTION 4, WELLINGTON DISTRICT, PLAN 35218