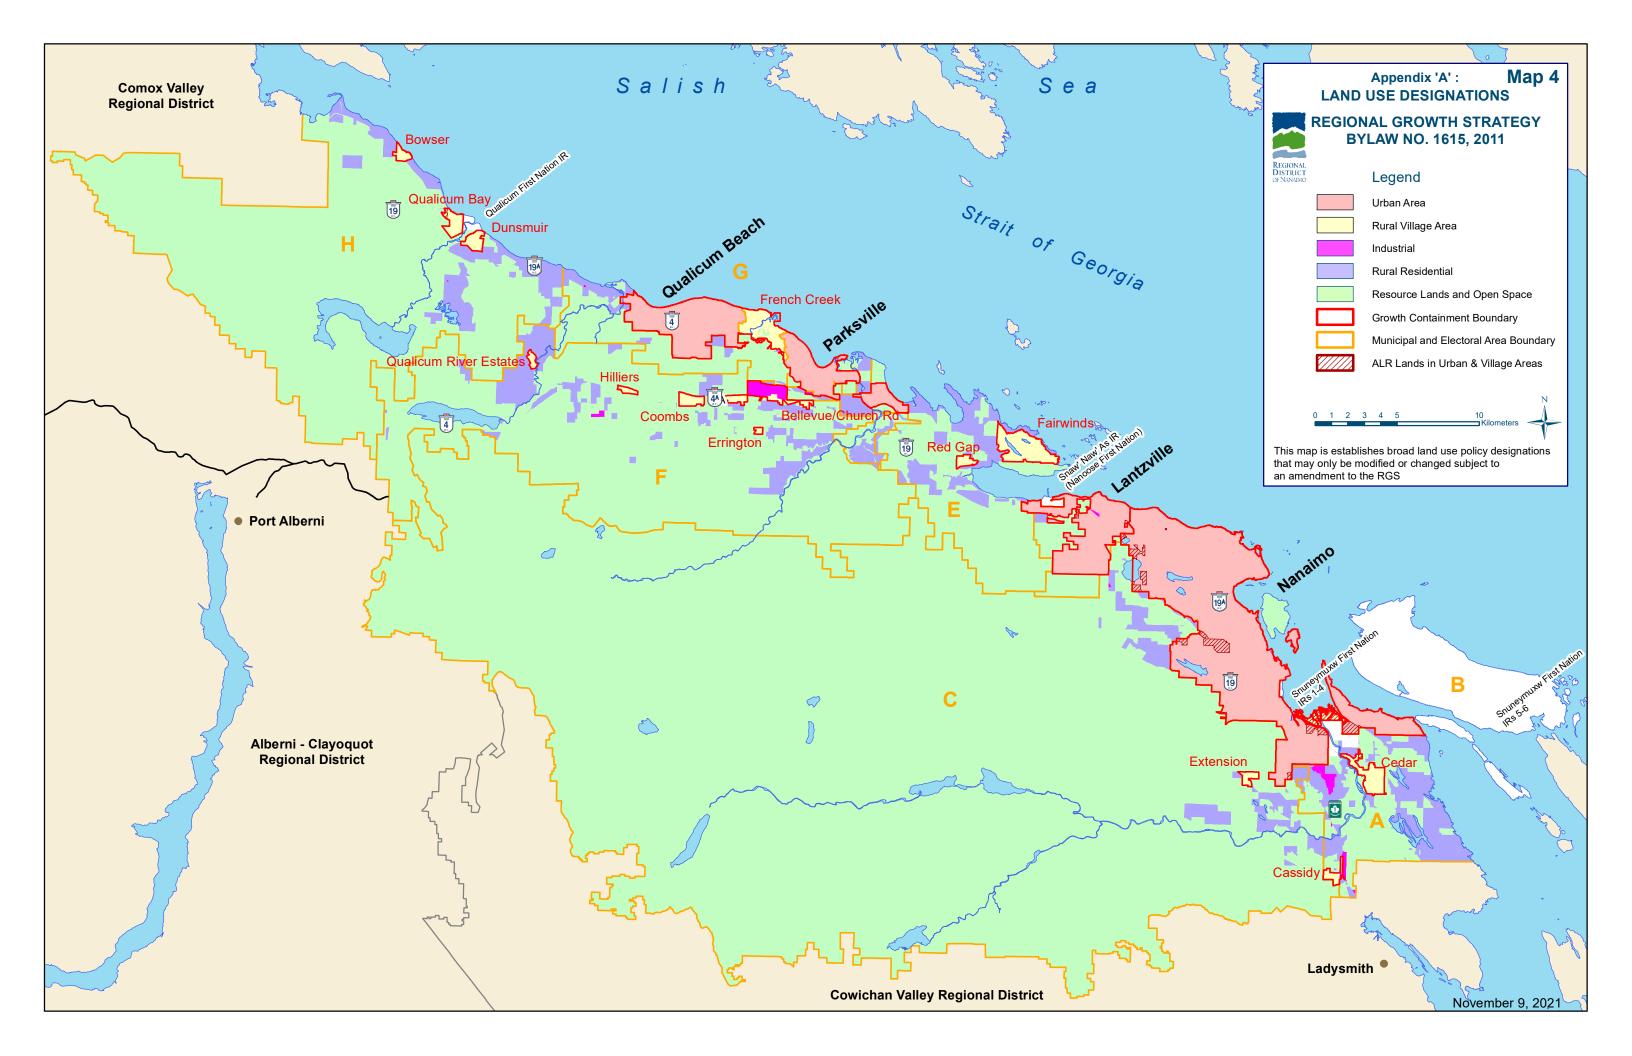

#### 2) AMENDMENT

The "Regional District of Nanaimo Regional Growth Strategy Bylaw No. 1615, 2011", is hereby amended as follows:

- a) By deleting 'Appendix A, Map 4 Land Use Designations' and replacing it with Schedule '1' attached to and forming part of this bylaw to make the following land use designation changes:
  - i) For the land legally described as "Lot 1, Section 14, Range 6, Cranberry District, Plan 40297 Except that Part in Plan VIP77316", changing the land use designation from 'Rural Residential' to 'Industrial'.
  - ii) For the land legally described as "Lots 1 and 2, Sections 14 and 15, Cranberry District, Plan VIP78539", changing the land use designation from 'Rural Residential' to 'Industrial'.

# REGIONAL DISTRICT OF NANAIMO BYLAW NO. 1615.06

Schedule '1'

Map No. 4 – Land Use Designations