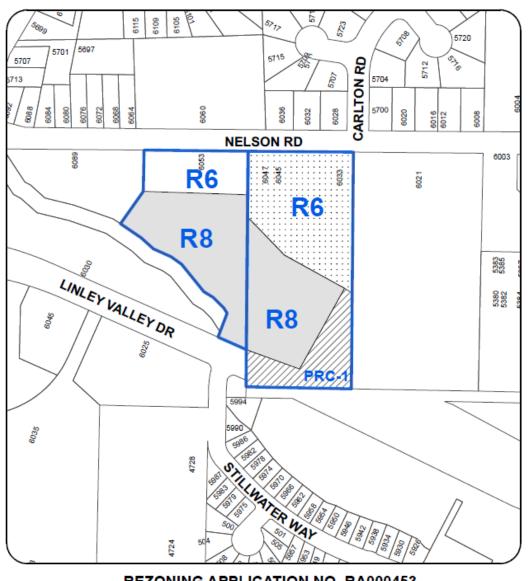

## **REZONING APPLICATION NO. RA000453**

CIVIC: 6033, 6045, 6047, 6053 NELSON ROAD LEGAL: LOT 2, DISTRICT LOT 30, WELLINGTON DISTRICT, PLAN EPP99504 & LOT A, DISTRICT LOT 30, WELLINGTON DISTRICT, PLAN 14190

Subject Properties

Proposed to be zoned PRC-1 - Parks, Recreation and Culture One

Proposed to be zoned R6 - Low Density Residential

Proposed to be zoned R8 - Medium Density Residential

THEREFORE BE IT RESOLVED the Municipal Council of the City of Nanaimo, in open meeting assembled, ENACTS AS FOLLOWS:

- 1. This Bylaw may be cited as the "Zoning Amendment Bylaw 2021 No. 4500.196".
- 2. The "City of Nanaimo Zoning Bylaw 2011 No. 4500" is hereby amended as follows:
  - (A) By rezoning the land legally described as LOT A, DISTRICT LOT 30, WELLINGTON DISTRICT, PLAN 14190 (6033, 6047 and 6045 Nelson Road) from Single Dwelling Residential (R1) and Duplex Residential (R4) to Low Density Residential (R6), Medium Density Residential (R8), and Parks, Recreation and Culture One (PRC-1) as shown on Schedule A.
  - (B) By rezoning a portion of the land legally described as LOT 2, DISTRICT LOT 30, WELLINGTON DISTRICT, PLAN EPP99504 (6053 Nelson Road) from Low Density Residential (R6) and Parks, Recreation and Culture One (PRC-1) to Medium Density Residential (R8) as shown on Schedule A.
  - (C) By adding the following after Subsection 7.6.8:
    - 7.6.9 Notwithstanding 7.6.1, where at least 50% of the required parking spaces are provided beneath a principal building, the height of a principal building may be a maximum of 22.5m on the R8 zoned portions of lands legally described as LOT A, DISTRICT LOT 30, WELLINGTON DISTRICT, PLAN 14190 (6033, 6047 and 6045 Nelson Road) and LOT 2, DISTRICT LOT 30, WELLINGTON DISTRICT, PLAN EPP99504 (6053 Nelson Road).