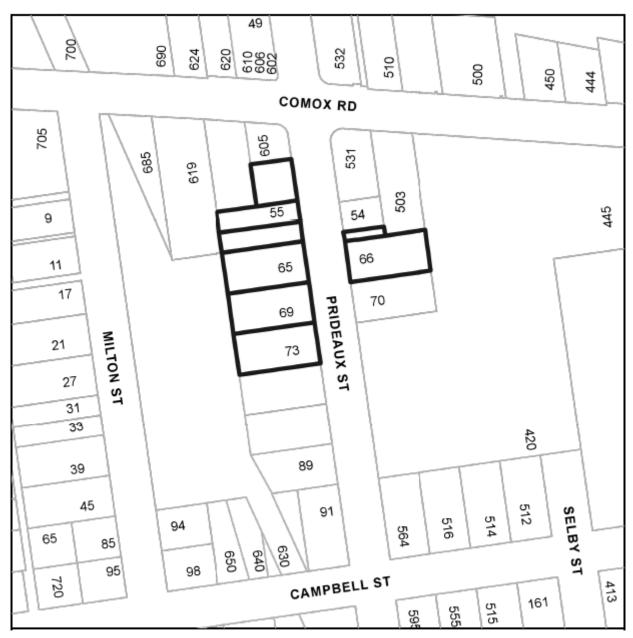

File: RA000463

RA000463 55, 65, 66, 69 & 73 Prideaux Street

# REZONING APPLICATION NO. RA000463

Subject Property

CIVIC: 55, 65, 66, 69 & 73 PRIDEAUX STREET

LEGAL: LOT B - D, SECTION 1, NANAIMO DISTRICT, PLAN 3421; LOT 6 &THE SOUTHERLY 14 FEET 9 INCHES OF LOT 7, BLOCK 45, SECTION 1, NANAIMO DISTRICT, PLAN 584; LOT 12, 13 & 14, BLOCK 46, SECTION 1, NANAIMO DISTRICT, PLAN 584