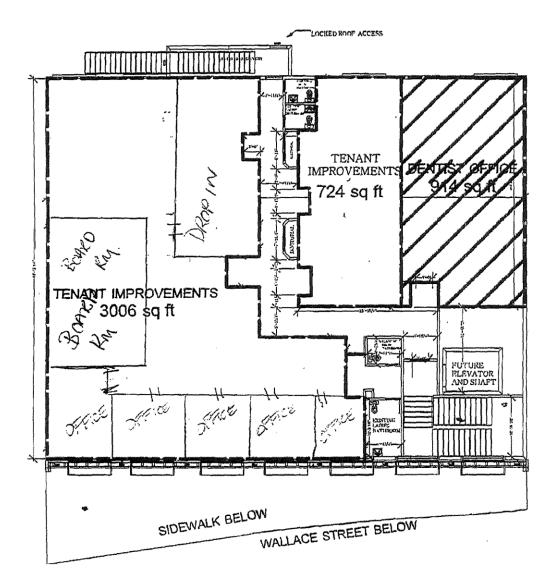

## LEASED PREMISES (OUTLINED IN HEAVY BLACK)

3156 Barrons Road

PacificCARE leasing 2,500 sq. feet of total 5,047 sq. feet

Folio : 07498.255 Civic: 3156 Barons Road Organization: PACIFIC CARE FAMILY ENRICHMENT SOCIETY MAP 'D-13'