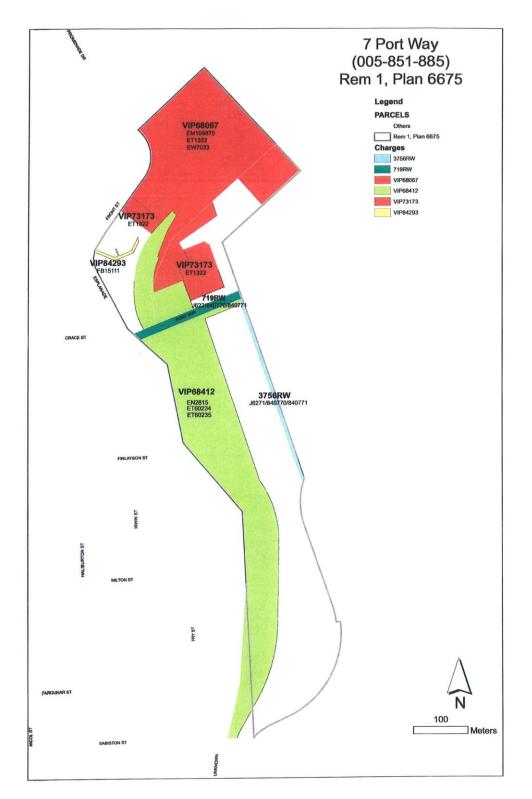

.008

 Civic:
 3 – 2300 Bowen Road

 Organization:
 NANAIMO & DISTRICT EQUESTRIAN ASSOCIATION

 VANCOUVER ISLAND EXHIBITION ASSOCIATION



Folio:07151.002Civic:4295 Victoria AvenueOrganization:NANAIMO CANOE & KAYAK CLUBNANAIMO ROWING CLUB

Bylaw No. 7332 Page 27

MAP 'D-3'



# NANAIMO CURLING CLUB

Folio:89095.000Civic:100 Wall StreetOrganization:NANAIMO CURLING CLUB





20 Fifth Street

Civic:

Organization: BOYS AND GIRLS CLUB OF CENTRAL VANCOUVER ISLAND

MAP 'D-5'



Folio:16592.001Civic:195 Fourth StreetOrganization:NANAIMO SEARCH & RESCUE SOCIETY





Folio:86081.000Civic:101 – 319 Selby StreetOrganization:CENTRAL VANCOUVER ISLAND MULTICULTURAL SOCIETY

Bylaw No. 7332 Page 31

MAP 'D-7'



Folio:07375.585Civic:4148 Mostar RoadOrganizationHABITAT FOR HUMANITY MID-VANCOUVER ISLAND





Folio:84750.000Civic:7 Port DriveFolio:84758.000Civic:1161 Milton StreetOrganization:ISLAND CORRIDOR FOUNDATION

ACTO Adjacant Buljdini ALLOW A 2000 BY C. 50 8 188° By 0.10 Common Data12 NCTUDES Shage 000 SCALE 81.01 48 Floor elevetion clear by 0.10 m 11.75 11. 17 61.33 + ARCEA Grass Property Line Found Me Be . SARE 081,40 er 21 PAGP. 82.73 01409 UNT # 300 36.58 Fanca 69.49 Steps 101 PORTIONATE SS427 4 81.70 40HD 02.01 83.20 05.0 .89 12.80 Plante - GB. 89 Pavad 79772 Grð97 Socond Floor elevetion 87.85 Fanca COMMON AREA + 82.71 Stops +64.60 meter U meter U 02.0 02.70 0 2.2 30.24 5 47 3 -08 Staps +86.40 69.46 BOWEN 4.82 90 63.79 Edge to Oss.93 Access Dd 63.60 000 D 88.14 + 87.45 Fenc 58.32 2.94 68.13 . 68.11 gulfs 3.78 67.60 Edge of Paveae .90 .29 .6 84.04 03.00 64.70+ ausy Ag. 10.65 67.77