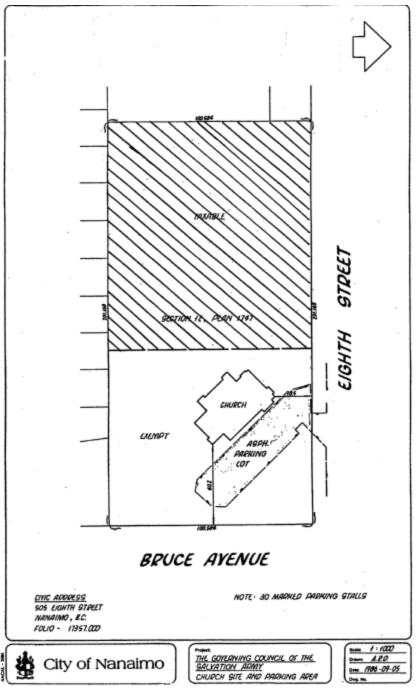

MAP 'A-5'

Folio:17357.000Civic:505 Eighth StreetOrganization:THE GOVERNING COUNCIL OF THE SALVATION ARMY CANADA WEST

Bylaw No. 7332 Page 11

MAP 'A-6'

,

## Entire lot area of 4960 Hammond Bay Road = 6.3 acres

Folio:08323.405Civic:4960 Hammond Bay RoadOrganization:HAMMOND BAY BAPTIST CHURCH

MAP 'A-7'

Folio:07657.100Civic:2424 Glen Eagle CrescentOrganization:CHURCH OF JESUS CHRIST OF LATTER-DAY SAINTS IN CANADA