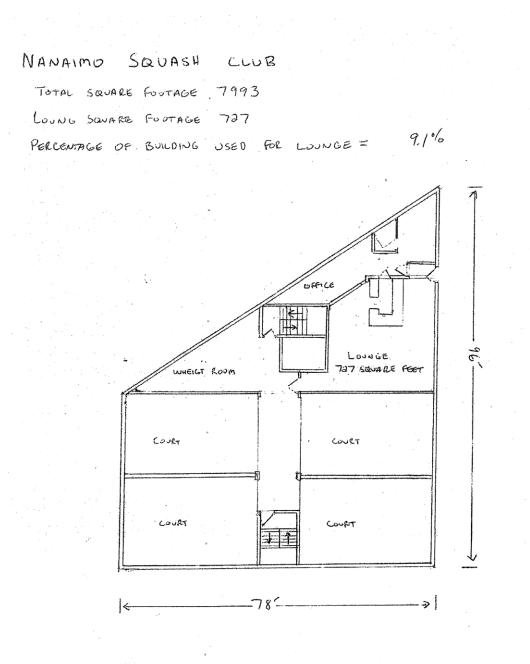

| Folio     | Unit | House | Street             | Organization                                                                       | Legal Description                                                                                                                                                                                                               | Мар           |
|-----------|------|-------|--------------------|------------------------------------------------------------------------------------|---------------------------------------------------------------------------------------------------------------------------------------------------------------------------------------------------------------------------------|---------------|
| 05695.000 |      | 2227  | MCGARRIGLE ROAD    | NANAIMO REGION JOHN HOWARD<br>SOCIETY                                              | LOT 2, BLOCK 14, SECTION 18, RANGE 8, MOUNTAIN<br>DISTRICT, PLAN 526, EXCEPT THE EAST 396 FEET OF<br>THE SOUTH 165 FEET THEREOF AND EXCEPT PARCEL<br>"A" (DD 34684I) THEREOF- EXEMPT PORTION AS<br>SHOWN ON MAP ATTACHED HERETO |               |
| 05536.170 |      | 2353  | ROSSTOWN ROAD      | NANAIMO REGION JOHN HOWARD<br>SOCIETY                                              | LOT 15, SECTION 19, RANGE7, MOUNTAIN DISTRICT,<br>PLAN27484                                                                                                                                                                     |               |
| 05438.000 |      | 2368  | ROSSTOWN ROAD      | NANAIMO REGION JOHN HOWARD<br>SOCIETY                                              | LOT 6, SECTION 19, RANGE 6, MOUNTAIN DISTRICT,<br>PLAN 6733 EXCEPT PART IN PLAN VIP63918                                                                                                                                        |               |
| 16592.001 |      | 195   | FOURTH STREET      | NANAIMO SEARCH & RESCUE<br>SOCIETY/REGIONAL DISTRICT OF<br>NANAIMO/CITY OF NANAIMO | THAT PART OF SECTION 28, RANGE 9, SECTION 1,<br>NANAIMO DISTRICT, PLAN 630, SHOWN OUTLINED IN<br>RED ON PLAN 563R EXEMPT PORTION AS SHOWN ON<br>MAP ATTACHED HERETO                                                             | D-5           |
| 86226.000 |      | 256   | WALLACE STREET     | NANAIMO SQUASH CLUB/597500 BC LTD                                                  | LOT 1, SECTION 1, NANAIMO DISTRICT, PLAN 43024                                                                                                                                                                                  | D-10,<br>D-11 |
| 05431.100 |      | 2373  | ROSSTOWN ROAD      | NANAIMO THEATRE GROUP                                                              | LOT 1, SECTION 19, RANGE 6, MOUNTAIN DISTRICT,<br>PLAN 24020                                                                                                                                                                    |               |
| 82528.001 |      | 60    | NEEDHAM STREET     | NANAIMO UNIQUE KIDS ORGANIZATION                                                   | LOT A, SECTION 1, NANAIMO DISTRICT, PLAN 49522                                                                                                                                                                                  |               |
| 86055.000 |      | 290   | BASTION STREET     | NANAIMO YOUTH SERVICES<br>ASSOCIATION                                              | LOT 1, SECTION 1, NANAIMO DISTRICT, PLAN 25254                                                                                                                                                                                  |               |
| 05457.004 |      | 201   | DOGWOOD ROAD       | NATURE TRUST OF BC                                                                 | WILDLIFE SANCTUARY, SECTION 7, RANGE 7,<br>MOUNTAIN DISTRICT, EXCLUDING PLANS 535R AND<br>NO. 4 RESERVOIR                                                                                                                       |               |
| 05457.006 |      | 250   | DOGWOOD ROAD       | NATURE TRUST OF BC                                                                 | SECTION 7&8, RANGE 7, MOUNTAIN DISTRICT, PRTS<br>PORTION AND PTS OF SECTION 7 RANGE 8, #4<br>RESERVOIR AS SHOWN ON PLN UNDER 766-8562C                                                                                          |               |
| 05761.005 |      | 787   | NANAIMO LAKES ROAD | NATURE TRUST OF BC                                                                 | PARCEL A (DD 49323N) OF SECTION 5, RANGE 8,<br>MOUNTAIN DISTRICT, EXCEPT PARTS IN PLANS 8707,<br>18489, 24715 AND 28135                                                                                                         |               |
| 16021.300 |      | 200   | BUTTERTUBS DRIVE   | NATURE TRUST OF BC                                                                 | LOT A, SECTION 1, NANAIMO DISTRICT, PLAN VIP63268                                                                                                                                                                               |               |
| 05762.101 |      | 731   | DOGWOOD ROAD       | NATURE TRUST OF BC                                                                 | LOT 4, SECTION 6, RANGE 8, MOUNTAIN DISTRICT,<br>PLAN 16149, EXCEPT PARTS IN PLANS 18489, 19566<br>AND 24715                                                                                                                    |               |
| 05765.003 |      | 941   | COLLEGE DRIVE      | NATURE TRUST OF BC                                                                 | SECTION 7, RANGE 8, EXCEPT THE EASTERLY 500 FT<br>AND EXCEPT PART IN NO. 4 RESERVOIR AS SAID<br>RESERVOIR IS SHOWN ON PLAN DEPOSITED UNDER<br>NUMBER 766-8562-C, MOUNTAIN DISTRICT                                              |               |
| 05828.005 |      | 1946  | JINGLE POT ROAD    | NATURE TRUST OF BC                                                                 | LOT A, SECTION 11, RANGE 8, MOUNTAIN DISTRICT,<br>PLAN VIP85882                                                                                                                                                                 |               |
| 16007.500 |      | 1780  | JINGLE POT ROAD    | NATURE TRUST OF BC                                                                 | LOT 1, BLOCK 1, NANAIMO DISTRICT, PLAN 28980                                                                                                                                                                                    |               |
| 16170.000 |      | 1141  | FREW ROAD          | NATURE TRUST OF BC                                                                 | PARCEL A (DD 35952-I) OF SECTION 1, RANGE 6,<br>NANAIMO DISTRICT                                                                                                                                                                |               |
| 16171.000 |      | 1050  | RAINES ROAD        | NATURE TRUST OF BC                                                                 | THAT PART OF SECTION 2, RANGE 6, NANAIMO<br>DISTRICT, LYING TO THE EAST OF THE EAST BRANCH<br>OF THE NANAIMO RIVER, EXCEPT PARCEL A THEREOF                                                                                     |               |

Folio:86186.000Civic:200 – 1585 Bowen RoadOrganization:LET ME BE ME LEARNING FOUNDATION

MAP 'D-9'

MEZZANINE LEVEL

2498 SEWARE FEET

Folio:86226.000Civic:256 Wallace StreetOrganization:NANAIMO SQUASH CLUB

## MAP 'D-11'

Folio:86226.000Civic:256 Wallace StreetOrganization:NANAIMO SQUASH CLUB