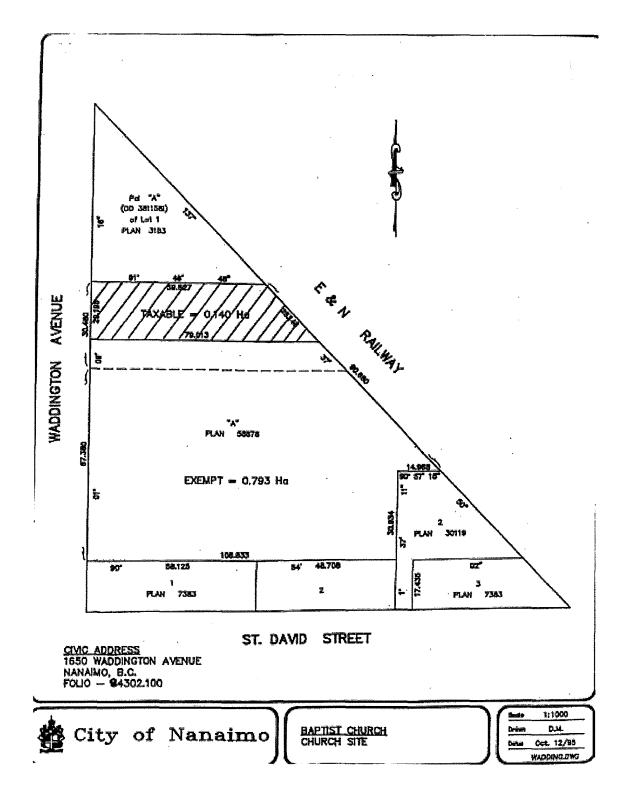

## SCHEDULE 'A'

| Folio     | House | Street              | Organization                                                      | Legal Description                                                                                                                                                                                                                        | Мар |
|-----------|-------|---------------------|-------------------------------------------------------------------|------------------------------------------------------------------------------------------------------------------------------------------------------------------------------------------------------------------------------------------|-----|
| 84331.005 | 100   | CHAPEL STREET       | ANGLICAN SYNOD DIOCESE OF B C                                     | LOT A, SECTION 1, NANAIMO DISTRICT, PLAN EPP49398                                                                                                                                                                                        |     |
| 07708.570 | 4951  | RUTHERFORD ROAD     | B C CONFERENCE OF THE<br>MENNONITE BRETHREN THE                   | LOT 52, DISTRICT LOTS 14 & 19, WELLINGTON DISTRICT, PLAN<br>VIP56051, EXCEPT PART IN PLAN VIP58432                                                                                                                                       |     |
| 06006.305 | 2400  | HIGHLAND BOULEVARD  | B C CORP SEVENTH DAY ADVENTIST                                    | LOT 1, SECTION 18, RANGE 8, MOUNTAIN DISTRICT, PLAN<br>46005                                                                                                                                                                             |     |
| 16897.002 | 897   | HARBOUR VIEW STREET | BC MUSLIM ASSOCIATION THE                                         | PART OF BLOCK C, SECTION 1, NANAIMO DISTRICT, PLAN 1748,<br>ETC, LD 32                                                                                                                                                                   |     |
| 05342.200 | 2371  | ARBOT ROAD          | BASIC CHRISTIAN COMMUNITY<br>ASSOCIATION (BETHLEHEM CENTRE)       | LOT 2, SECTION 10, RANGE 6, MOUNTAIN DISTRICT, PLAN<br>18793                                                                                                                                                                             | A-1 |
| 07704.200 | 6234  | SPARTAN ROAD        | BISHOP OF VICTORIA                                                | LOT 4, SECTION 12, WELLINGTON DISTRICT, PLAN 17325                                                                                                                                                                                       |     |
| 82071.000 | 301   | MACHLEARY STREET    | BISHOP OF VICTORIA                                                | LOT 4, BLOCK Q, SECTION 1, NANAIMO DISTRICT, PLAN 584,<br>EXCEPT THAT PART IN PLAN VIP67460                                                                                                                                              |     |
| 05536.300 | 2221  | BOWEN ROAD          | CHRIST COMMUNITY CHURCH                                           | LOT A, SECTION 18, RANGE 7, MOUNTAIN DISTRICT, PLAN<br>41417                                                                                                                                                                             |     |
| 05949.192 | 1609  | MEREDITH ROAD       | CHRISTIAN AND MISSIONARY<br>ALLIANCE-CANADIAN PACIFIC<br>DISTRICT | LOT 1, SECTION 16, RANGE 8, MOUNTAIN DISTRICT, PLAN<br>VIP87081                                                                                                                                                                          | A-2 |
| 81468.000 | 20    | CHAPEL STREET       | CHRISTIAN SCIENCE SOC OF<br>NANAIMO                               | THE NORTHERLY 1/2 OF LOT 9, BLOCK 55, SECTION 1,<br>NANAIMO DISTRICT, PLAN 584, EXCEPT THE EASTERLY 60<br>FEET                                                                                                                           |     |
| 07657.100 | 2424  | GLEN EAGLE CRESCENT | CHURCH OF JESUS CHRIST OF<br>LATTER-DAY SAINTS IN CANADA          | LOT 1,SECTION 5, WELLINGTON DISTRICT, PLAN 28663                                                                                                                                                                                         | A-7 |
| 16001.002 | 2150  | DEPARTURE BAY ROAD  | CHURCH OF THE NAZARENE CANADA<br>PACIFIC DISTRICT                 | LOT 2, SECTION 1, NANAIMO DISTRICT , PLAN 18757                                                                                                                                                                                          |     |
| 05680.000 | 2114  | MEREDITH ROAD       | DEPARTURE BAY CONGREGATION<br>OF JEHOVAH'S WITNESSES<br>TRUSTEES  | THAT PART OF LOT 2, BLOCK 10, SECTION 17, RANGE 7,<br>MOUNTAIN DISTRICT, PLAN 526, LYING TO THE EAST OF A<br>BOUNDARY PARALLEL TO AND PERPENDICULARLY DISTANT<br>128 FEET FROM THE WESTERLY BOUNDARY OF SAID LOT<br>EXCEPT PLAN VIP56132 |     |
| 84302.100 | 1650  | WADDINGTON ROAD     | FIRST BAPTIST CHURCH NANAIMO<br>BC                                | LOT A, DISTRICT LOT 12, NEWCASTLE RESERVE, SECTION 1,<br>NANAIMO DISTRICT, VIP58878                                                                                                                                                      | A-3 |
| 08055.153 | 6553  | PORTSMOUTH ROAD     | FOURSQUARE GOSPEL CHURCH OF<br>CANADA                             | LOT A, DISTRICT LOT 28, WELLINGTON DISTRICT, PLAN<br>EPP14697                                                                                                                                                                            | A-4 |
| 81059.000 | 305   | PRIDEAUX STREET     | G S M P D SIKH TEMPLE INC                                         | PARCEL B (DD 29290N) OF LOTS 15 AND 16, BLOCK 25,<br>SECTION 1, NANAIMO DISTRICT, PLAN 584                                                                                                                                               |     |
| 80776.000 | 19    | NICOL STREET        | GOVERNING COUNCIL OF THE<br>SALVATION ARMY                        | LOT B, (DD EM34637), BLOCK 12, SECTION 1, NANAIMO<br>DISTRICT, PLAN 584                                                                                                                                                                  |     |
| 17357.000 | 505   | EIGHTH STREET       | GOVERNING COUNCIL OF THE<br>SALVATION                             | SECTION 12, RANGE 8, SECTION 1, NANAIMO DISTRICT, PLAN 1747                                                                                                                                                                              | A-5 |