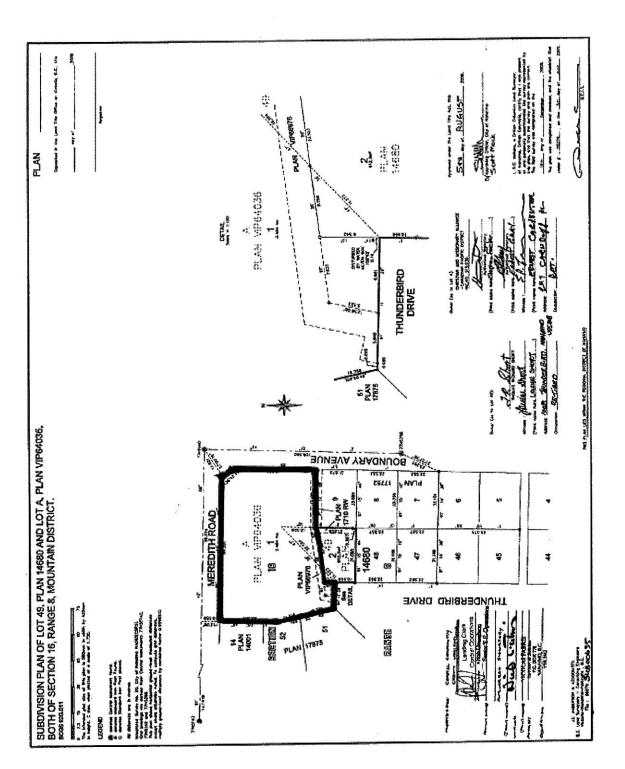

Folio:

Civic:

MAP 'A-2'

MAP 'A-3'

Folio:84302.100Civic:1650 Waddington RoadOrganization:FIRST BAPTIST CHURCH NANAIMO BC

MAP 'A-4'

Folio:08055.153Civic:6553 Portsmouth RoadOrganization:FOURSQUARE GOSPEL CHURCH OF CANADA