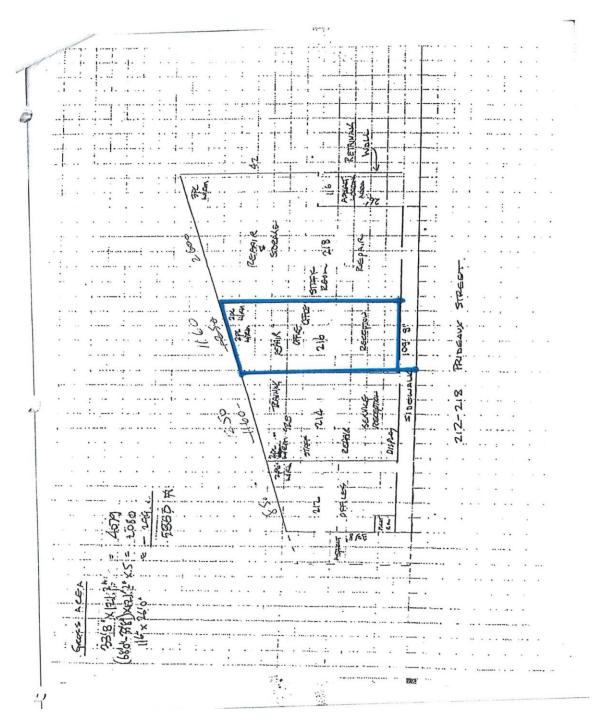

FIRST BAPTIST CHURCH NANAIMO BC

MAP 'A-4'



Folio:08055.153Civic:6553 Portsmouth RoadOrganization:FOURSQUARE GOSPEL CHURCH OF CANADA

MAP 'A-5'



Folio:17357.000Civic:505 Eighth StreetOrganization:THE GOVERNING COUNCIL OF THE SALVATION ARMY CANADA WEST

Bylaw No. 7332 Page 11

MAP 'A-6'



,

## Entire lot area of 4960 Hammond Bay Road = 6.3 acres

Folio:08323.405Civic:4960 Hammond Bay RoadOrganization:HAMMOND BAY BAPTIST CHURCH

MAP 'A-7'



Folio:07657.100Civic:2424 Glen Eagle CrescentOrganization:CHURCH OF JESUS CHRIST OF LATTER-DAY SAINTS IN CANADA

MAP 'A-8'



Folio:07618.001Civic:3510 Departure Bay RoadOrganization:TRUSTEES OF THE CONGREGATION OF DEPARTURE BAY BAPTIST CHURCH





Folio:16536.100Civic:328 Third StreetOrganization:VANCOUVER ISLAND KHALSA DIWAN SOCIETY

MAP 'A-10'



Folio:86094.000Civic:212 Prideaux StreetOrganization:THE REDEEMED CHRISTIAN CHURCH OF GOD

## SCHEDULE 'B'

| Folio     | House | Street            | Organization                                 | Legal Description                                                                                  |
|-----------|-------|-------------------|----------------------------------------------|----------------------------------------------------------------------------------------------------|
| 16006.051 | 11    | BUTTERTUBS DRIVE  | NANAIMO AFFORDABLE HOUSING SOCIETY           | LOT 11, SECTION 1, NANAIMO DISTRICT, PLAN 23432                                                    |
| 16006.252 | 15    | BUTTERTUBS DRIVE  | NANAIMO AFFORDABLE HOUSING SOCIETY           | LOT 12, SECTION 1, NANAIMO DIST