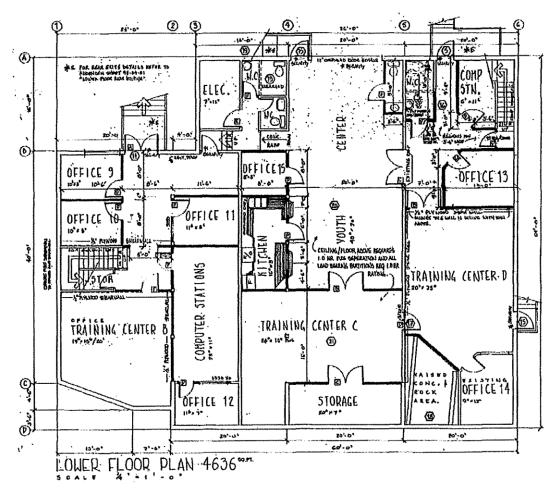

## SCHEDULE 'D'

| Folio     | Unit | House | Street            | Organization                                                                                                               | Legal Description                                                                                                                        | Мар  |
|-----------|------|-------|-------------------|----------------------------------------------------------------------------------------------------------------------------|------------------------------------------------------------------------------------------------------------------------------------------|------|
| 81283.002 |      | 445   | COMOX ROAD        | 1 <sup>ST</sup> NANAIMO SCOUT GROUP / SCOUT<br>PROPERTIES (BC/YUKON)                                                       | PARK DEDICATED BY PLAN 584, EXCEPT PART IN PLAN<br>EPP30249, LEASE TO NANAIMO SCOUT GROUP -<br>LD003083                                  |      |
| 05426.150 |      | 2465  | LABIEUX ROAD      | BC OLD AGE PENSIONERS BRANCH 4 INC                                                                                         | LOT 2, SECTION 19, RANGE 6, MOUNTAIN DISTRICT,<br>PLAN 40481                                                                             |      |
| 05863.000 |      | 154   | WESTWOOD ROAD     | B C SPCA                                                                                                                   | THE WESTERLY 12.042 CHAINS OF SECTION 13, RANGE<br>8, MOUNTAIN DISTRICT EXCEPT PART IN PLANS<br>VIP61247, VIP81292 AND EPP53572          |      |
| 05342.000 |      | 2393  | ARBOT ROAD        | BASIC CHRISTIAN COMMUNITY<br>ASSOCIATION (BETHLEHEM CENTRE)                                                                | LOT 1, SECTION 10, RANGE 6, MOUNTAIN DISTRICT,<br>PLAN 18793                                                                             |      |
| 16019.000 |      | 20    | FIFTH STREET      | BOYS AND GIRLS CLUB OF CENTRAL<br>VANCOUVER ISLAND                                                                         | LOT 3, SECTION 1, NANAIMO DISTRICT, PLAN 9450<br>EXEMPT PORTION AS SHOWN ON MAP ATTACHED<br>HERETO                                       | D-4  |
| 16822.101 |      | 1400  | CRANBERRY AVENUE  | BOYS AND GIRLS CLUB OF CENTRAL<br>VANCOUVER ISLAND/ CITY OF NANAIMO                                                        | LOT 1, SECTION 2, NANAIMO DISTRICT, PLAN 23032,<br>EXCEPT PART INCLUDED IN LEASE TO BOYS & GIRLS<br>CLUB                                 |      |
| 05549.101 |      | 2290  | BOWEN ROAD        | BOYS AND GIRLS CLUB OF CENTRAL<br>VANCOUVER ISLAND/CITY OF NANAIMO                                                         | LOT 1, SECTION 18, 19, & 20, RANGE 7, MOUNTAIN<br>DISTRICT, PLAN 27441, AS SHOWN ON SCHEDULE "C" –<br>BEBAN HOUSE                        |      |
| 86055.000 |      | 290   | BASTION STREET    | CANADIAN MENTAL HEALTH ASSOCATION<br>– MID-ISLAND                                                                          | LOT 1, SECTION 1, NANAIMO DISTRICT, PLAN 25254                                                                                           | D-13 |
| 86081.000 | 101  | 319   | SELBY STREET      | CENTRAL VANCOUVER ISLAND<br>MULTICULTURAL SOCIETY/WIDSTEN<br>KATHLEEN MAY & WIDSTEN LINDSAY<br>FARRELL (50% TAX EXEMPTION) | LOT 2, SECTION 1, NANAIMO DISTRICT, PLAN 27926 (UNIT<br>101 LEASE) AS SHOWN OUTLINED IN BLACK ON MAP<br>ATTACHED HERETO.                 | D-6  |
| 16891.000 |      | 838   | OLD VICTORIA ROAD | CLAY TREE SOCIETY                                                                                                          | LOT 1, SECTION 1, NANAIMO DISTRICT, PLAN 8961                                                                                            |      |
| 85616.010 | 10   | 150   | COMMERCIAL STREET | CRIMSON COAST DANCE SOCIETY/CITY<br>OF NANAIMO                                                                             | LOT A, SECTION 1, NANAIMO DISTRICT, PLAN 12390,<br>THAT PART INCLUDED IN UNIT 10 LEASE                                                   |      |
| 05910.000 |      | 1717  | KERRISDALE ROAD   | CRISIS PREGNANCY CENTRE OF<br>NANAIMO SOCIETY                                                                              | LOT 6, SECTION 15, RANGE 8, MOUNTAIN DISTRICT,<br>PLAN 7272                                                                              |      |
| 05829.000 |      | 175   | PRYDE AVENUE      | DUCKS UNLIMITED CANADA/CITY OF<br>NANAIMO                                                                                  | SECTION 12, RANGE 8, MOUNTAIN DISTRICT, EXCEPT<br>THE WESTERLY 11.979 CHAINS THEREOF AND EXCEPT<br>THAT PART IN PLANS 25503 AND VIP61854 |      |
| 07375.585 |      | 4148  | MOSTAR ROAD       | HABITAT FOR HUMANITY<br>MID-VANCOUVER ISLAND/LENCO<br>DEVELOPMENT LTD/FERNCO<br>DEVELOPMENT LTD/NORCO<br>DEVELOPMENT LTD   | LOT 17, SECTION 5, WELLINGTON DISTRICT, PLAN 38953<br>EXCEPT PART IN PLAN VIP82697 EXEMPT PORTION AS<br>SHOWN ON MAP ATTACHED HERETO     | D-7  |
| 16355.070 |      | 587   | SEVENTH STREET    | HAI AN BUDDHIST SOCIETY                                                                                                    | LOT 11, SECTION 1, NANAIMO DISTRICT, PLAN 26501                                                                                          |      |
| 82336.000 |      | 25    | VICTORIA ROAD     | HARBOUR CITY THEATRE ALLIANCE<br>SOCIETY/CITY OF NANAIMO                                                                   | LOT 4, BLOCK AA, SECTION 1, NANAIMO DISTRICT, PLAN<br>584, EXCEPT PARCELS A (DD 94054) & PARCEL B (DD<br>11647N).                        |      |