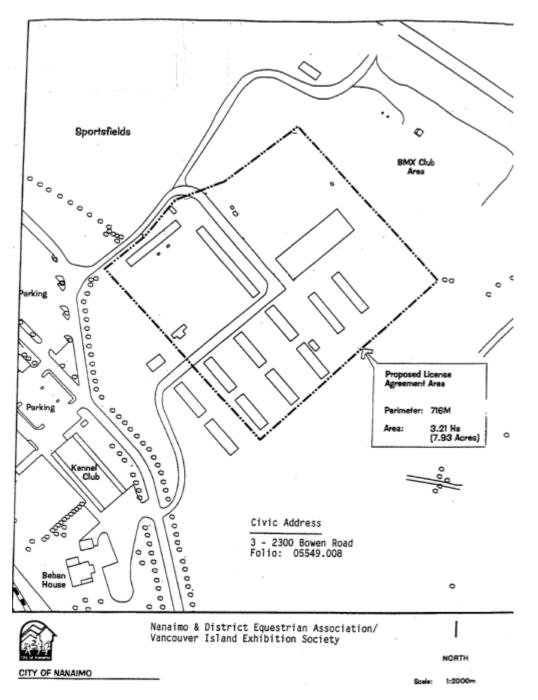

| Folio     | Unit | House | Street            | Organization                                                                                               | Legal Description                                                                                                                                                                                                                                                                                                      | Мар  |
|-----------|------|-------|-------------------|------------------------------------------------------------------------------------------------------------|------------------------------------------------------------------------------------------------------------------------------------------------------------------------------------------------------------------------------------------------------------------------------------------------------------------------|------|
| 05549.008 | 3    | 2300  | BOWEN ROAD        | NANAIMO & DISTRICT EQUESTRIAN<br>ASSOCIATION/VANCOUVER ISLAND<br>EXHIBITION ASSOCIATION/CITY OF<br>NANAIMO | LOT 1, SECTIONS 18, 19 AND 20, RANGE 7, MOUNTAIN<br>DISTRICT, PLAN 27441 EXCEPT THOSE PARTS IN PLANS<br>40622 AND 44255 LEASE FOR VANCOUVER ISLAND<br>EXHIBITION ASSOC & NANAIMO & DISTRICT<br>EQUESTRIAN ASSOC AS OUTLINED IN A HEAVY DASHED<br>LINE ON MAP ATTACHED HERETO                                           | D-1  |
| 85093.002 |      | 100   | CAMERON ROAD      | NANAIMO & DISTRICT MUSEUM<br>SOCIETY/CITY OF NANAIMO                                                       | LOT B, SECTION 1, PLAN 8979, NANAIMO DISTRICT,<br>NANAIMO & DISTRICT MUSEUM SOCIETY - FLOOR 1 -<br>THAT PART INCLUDED IN CITY OF NANAIMO LEASE                                                                                                                                                                         |      |
| 16417.005 |      | 858   | GEORGIA AVENUE    | NANAIMO AFFORDABLE HOUSING<br>SOCIETY                                                                      | LOT 1, SECTION 1, NANAIMO DISTRICT, PLAN EPP85567                                                                                                                                                                                                                                                                      |      |
| 81350.101 |      | 77    | MILL STREET       | NANAIMO AFFORDABLE HOUSING<br>SOCIETY                                                                      | LOT A, SECTION 1, NANAIMO DISTRICT, PLAN VIP77182                                                                                                                                                                                                                                                                      |      |
| 86175.000 |      | 83    | VICTORIA CRESCENT | NANAIMO ASSOCIATION FOR COMMUNITY<br>LIVING                                                                | LOT 1, SECTION 1, NANAIMO DISTRICT, PLAN 35056                                                                                                                                                                                                                                                                         |      |
| 07836.840 |      | 3425  | UPLANDS DRIVE     | NANAIMO ASSOCIATION FOR COMMUNITY<br>LIVING                                                                | LOT 51, DISTRICT LOT 18, WELLINGTON DISTRICT, PLAN<br>VIP13120                                                                                                                                                                                                                                                         |      |
| 08092.305 |      | 5800  | TURNER ROAD       | NANAIMO AUXILIARY TO NANAIMO<br>REGIONAL GENERAL HOSPITAL                                                  | STRATA LOT 1, DISTRICT LOT 30, WELLINGTON<br>DISTRICT, STRATA PLAN VIS5863 TOGETHER WITH AN<br>INTEREST IN THE COMMON PROPERTY IN PROPORTION<br>TO THE UNIT ENTITLEMENT OF THE STRATA LOT AS<br>SHOWN ON FORM 1 – 5% EXEMPTION                                                                                         |      |
| 05549.007 | 2    | 2300  | BOWEN ROAD        | NANAIMO B M X ASSOCIATION /CITY OF<br>NANAIMO                                                              | LOT 1, SECTIONS 18, 19 AND 20, RANGE 7, MOUNTAIN<br>DISTRICT, PLAN 27441 EXCEPT THOSE PARTS IN PLANS<br>40622 AND 44255 LEASE FOR NAN BMX ASSOC                                                                                                                                                                        |      |
| 81535.000 | 101  | 235   | BASTION STREET    | NANAIMO BRAIN INJURY SOCIETY                                                                               | LT 8&9, BLK 60, SEC 1, PLN 584, EXC E 5 FT OF 9, LD 32                                                                                                                                                                                                                                                                 | D-14 |
| 05990.101 | 1    | 2525  | MCCULLOUGH ROAD   | NANAIMO BRANCH OF THE RED CROSS<br>SOCIETY/IKONKAR HOLDINGS LTD                                            | STRATA LOT 1, SECTIONS 18 &19, RANGE 8, MOUNTAIN<br>DISTRICT, STRATA PLAN VIS4260, TOGETHER WITH AN<br>INTEREST IN THE COMMON PROPERTY IN PROPORTION<br>TO THE UNIT ENTITLEMENT OF THE STRATA LOT AS<br>SHOWN ON FORM 1                                                                                                |      |
| 05990.102 | 2    | 2525  | MCCULLOUGH ROAD   | NANAIMO BRANCH OF THE RED CROSS<br>SOCIETY/O M DEVELOPMENT INC                                             | STRATA LOT 2&3, SECTIONS 19, RANGE 8, MOUNTAIN<br>DISTRICT, STRATA PLAN VIS4260, TOGETHER WITH AN<br>INTEREST IN THE COMMON PROPERTY IN PROPORTION<br>TO THE UNIT ENTITLEMENT OF THE STRATA LOT AS<br>SHOWN ON FORM 1                                                                                                  |      |
| 17458.266 |      | 129   | HAREWOOD ROAD     | NANAIMO BRANCH ROYAL CANADIAN<br>LEGION (BRANCH 10) -(CLASS 8<br>EXEMPTION ONLY)                           | LOT 16, SECTION 1, NANAIMO DISTRICT, PLAN 20827                                                                                                                                                                                                                                                                        |      |
| 07151.002 |      | 4295  | VICTORIA AVENUE   | NANAIMO CANOE & KAYAK CLUB /<br>NANAIMO ROWING CLUB / CITY OF<br>NANAIMO                                   | SECTION 5, WELLINGTON DISTRICT, ROADWAY & PUBLIC<br>PARK BETWEEN LOTS 1 & 8 AND LONG LAKE<br>(LBF0138849) THAT PART INCLUDED IN LICENSE FOR<br>THE PURPOSE OF A STORAGE AND TRAINING FACILITY<br>FOR FLATWATER CANOE & KAYAK RACING ON LONG<br>LAKE-SEE 07151.000-LEASE LEA0108, AS OUTLINED ON<br>MAP ATTACHED HERETO | D-2  |

MAP 'D-1'

 Folio:
 05549.008

 Civic:
 3 – 2300 Bowen Road

 Organization:
 NANAIMO & DISTRICT EQUESTRIAN ASSOCIATION

 VANCOUVER ISLAND EXHIBITION ASSOCIATION

Folio:07151.002Civic:4295 Victoria AvenueOrganization:NANAIMO CANOE & KAYAK CLUBNANAIMO ROWING CLUB