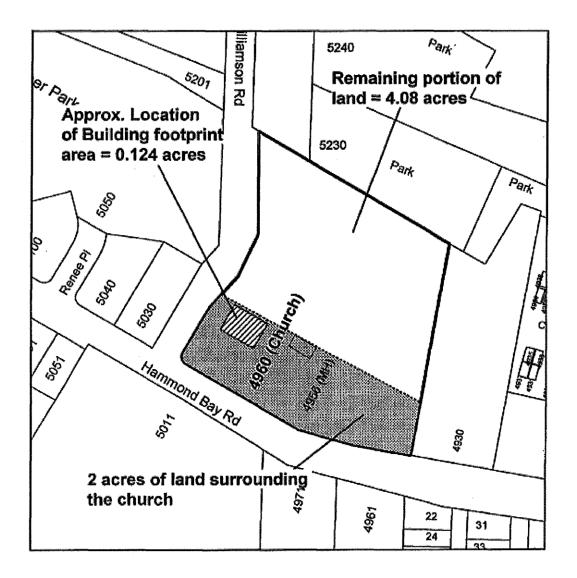

## Entire lot area of 4960 Hammond Bay Road = 6.3 acres

Folio:08323.405Civic:4960 Hammond Bay RoadOrganization:HAMMOND BAY BAPTIST CHURCH

MAP 'A-7'

Folio:07657.100Civic:2424 Glen Eagle CrescentOrganization:CHURCH OF JESUS CHRIST OF LATTER-DAY SAINTS IN CANADA