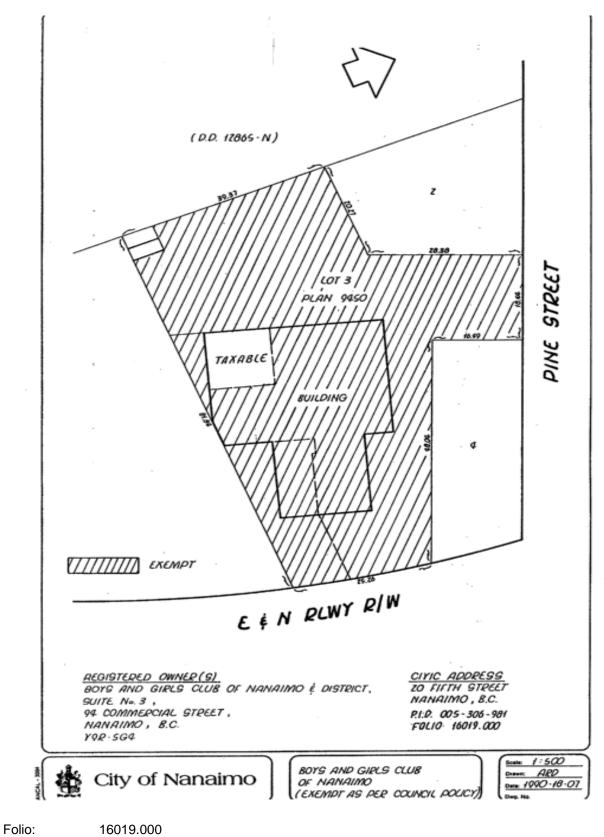

## SCHEDULE 'D'

| Folio     | Unit | House | Street            | Organization                                                                                                               | Legal Description                                                                                                                        | Мар  |
|-----------|------|-------|-------------------|----------------------------------------------------------------------------------------------------------------------------|------------------------------------------------------------------------------------------------------------------------------------------|------|
| 81283.002 |      | 445   | COMOX ROAD        | 1 <sup>ST</sup> NANAIMO SCOUT GROUP / SCOUT<br>PROPERTIES (BC/YUKON)                                                       | PARK DEDICATED BY PLAN 584, EXCEPT PART IN PLAN<br>EPP30249, LEASE TO NANAIMO SCOUT GROUP -<br>LD003083                                  |      |
| 05426.150 |      | 2465  | LABIEUX ROAD      | BC OLD AGE PENSIONERS BRANCH 4 INC                                                                                         | LOT 2, SECTION 19, RANGE 6, MOUNTAIN DISTRICT,<br>PLAN 40481                                                                             |      |
| 05863.000 |      | 154   | WESTWOOD ROAD     | B C SPCA                                                                                                                   | THE WESTERLY 12.042 CHAINS OF SECTION 13, RANGE<br>8, MOUNTAIN DISTRICT EXCEPT PART IN PLANS<br>VIP61247, VIP81292 AND EPP53572          |      |
| 05342.000 |      | 2393  | ARBOT ROAD        | BASIC CHRISTIAN COMMUNITY<br>ASSOCIATION (BETHLEHEM CENTRE)                                                                | LOT 1, SECTION 10, RANGE 6, MOUNTAIN DISTRICT,<br>PLAN 18793                                                                             |      |
| 16019.000 |      | 20    | FIFTH STREET      | BOYS AND GIRLS CLUB OF CENTRAL<br>VANCOUVER ISLAND                                                                         | LOT 3, SECTION 1, NANAIMO DISTRICT, PLAN 9450<br>EXEMPT PORTION AS SHOWN ON MAP ATTACHED<br>HERETO                                       | D-4  |
| 16822.101 |      | 1400  | CRANBERRY AVENUE  | BOYS AND GIRLS CLUB OF CENTRAL<br>VANCOUVER ISLAND/ CITY OF NANAIMO                                                        | LOT 1, SECTION 2, NANAIMO DISTRICT, PLAN 23032,<br>EXCEPT PART INCLUDED IN LEASE TO BOYS & GIRLS<br>CLUB                                 |      |
| 05549.101 |      | 2290  | BOWEN ROAD        | BOYS AND GIRLS CLUB OF CENTRAL<br>VANCOUVER ISLAND/CITY OF NANAIMO                                                         | LOT 1, SECTION 18, 19, & 20, RANGE 7, MOUNTAIN<br>DISTRICT, PLAN 27441, AS SHOWN ON SCHEDULE "C" –<br>BEBAN HOUSE                        |      |
| 86055.000 |      | 290   | BASTION STREET    | CANADIAN MENTAL HEALTH ASSOCATION<br>– MID-ISLAND                                                                          | LOT 1, SECTION 1, NANAIMO DISTRICT, PLAN 25254                                                                                           | D-13 |
| 86081.000 | 101  | 319   | SELBY STREET      | CENTRAL VANCOUVER ISLAND<br>MULTICULTURAL SOCIETY/WIDSTEN<br>KATHLEEN MAY & WIDSTEN LINDSAY<br>FARRELL (50% TAX EXEMPTION) | LOT 2, SECTION 1, NANAIMO DISTRICT, PLAN 27926 (UNIT<br>101 LEASE) AS SHOWN OUTLINED IN BLACK ON MAP<br>ATTACHED HERETO.                 | D-6  |
| 16891.000 |      | 838   | OLD VICTORIA ROAD | CLAY TREE SOCIETY                                                                                                          | LOT 1, SECTION 1, NANAIMO DISTRICT, PLAN 8961                                                                                            |      |
| 85616.010 | 10   | 150   | COMMERCIAL STREET | CRIMSON COAST DANCE SOCIETY/CITY<br>OF NANAIMO                                                                             | LOT A, SECTION 1, NANAIMO DISTRICT, PLAN 12390,<br>THAT PART INCLUDED IN UNIT 10 LEASE                                                   |      |
| 05910.000 |      | 1717  | KERRISDALE ROAD   | CRISIS PREGNANCY CENTRE OF<br>NANAIMO SOCIETY                                                                              | LOT 6, SECTION 15, RANGE 8, MOUNTAIN DISTRICT,<br>PLAN 7272                                                                              |      |
| 05829.000 |      | 175   | PRYDE AVENUE      | DUCKS UNLIMITED CANADA/CITY OF<br>NANAIMO                                                                                  | SECTION 12, RANGE 8, MOUNTAIN DISTRICT, EXCEPT<br>THE WESTERLY 11.979 CHAINS THEREOF AND EXCEPT<br>THAT PART IN PLANS 25503 AND VIP61854 |      |
| 07375.585 |      | 4148  | MOSTAR ROAD       | HABITAT FOR HUMANITY<br>MID-VANCOUVER ISLAND/LENCO<br>DEVELOPMENT LTD/FERNCO<br>DEVELOPMENT LTD/NORCO<br>DEVELOPMENT LTD   | LOT 17, SECTION 5, WELLINGTON DISTRICT, PLAN 38953<br>EXCEPT PART IN PLAN VIP82697 EXEMPT PORTION AS<br>SHOWN ON MAP ATTACHED HERETO     | D-7  |
| 16355.070 |      | 587   | SEVENTH STREET    | HAI AN BUDDHIST SOCIETY                                                                                                    | LOT 11, SECTION 1, NANAIMO DISTRICT, PLAN 26501                                                                                          |      |
| 82336.000 |      | 25    | VICTORIA ROAD     | HARBOUR CITY THEATRE ALLIANCE<br>SOCIETY/CITY OF NANAIMO                                                                   | LOT 4, BLOCK AA, SECTION 1, NANAIMO DISTRICT, PLAN<br>584, EXCEPT PARCELS A (DD 94054) & PARCEL B (DD<br>11647N).                        |      |