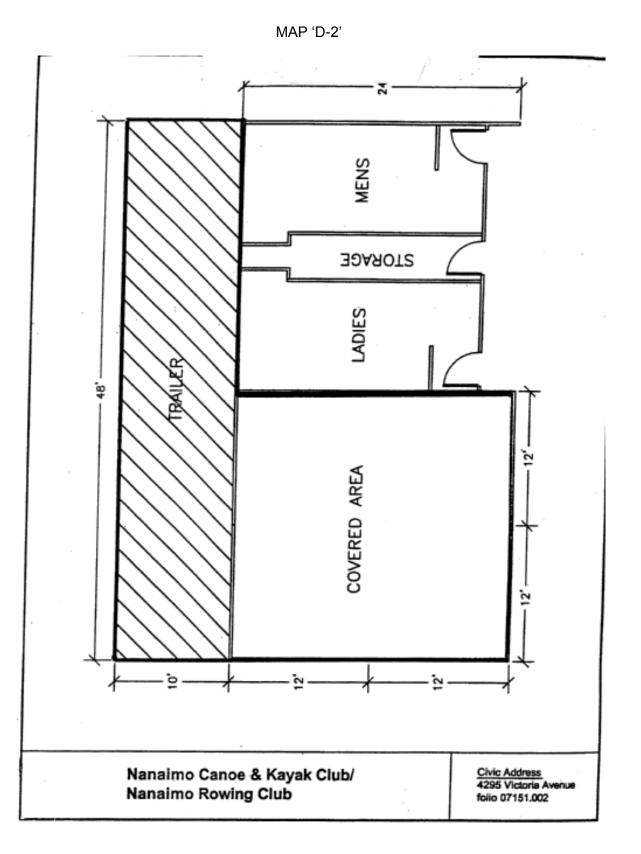

| Folio     | Unit | House | Street            | Organization                                                                                               | Legal Description                                                                                                                                                                                                                                                                                                      | Мар  |
|-----------|------|-------|-------------------|------------------------------------------------------------------------------------------------------------|------------------------------------------------------------------------------------------------------------------------------------------------------------------------------------------------------------------------------------------------------------------------------------------------------------------------|------|
| 05549.008 | 3    | 2300  | BOWEN ROAD        | NANAIMO & DISTRICT EQUESTRIAN<br>ASSOCIATION/VANCOUVER ISLAND<br>EXHIBITION ASSOCIATION/CITY OF<br>NANAIMO | LOT 1, SECTIONS 18, 19 AND 20, RANGE 7, MOUNTAIN<br>DISTRICT, PLAN 27441 EXCEPT THOSE PARTS IN PLANS<br>40622 AND 44255 LEASE FOR VANCOUVER ISLAND<br>EXHIBITION ASSOC & NANAIMO & DISTRICT<br>EQUESTRIAN ASSOC AS OUTLINED IN A HEAVY DASHED<br>LINE ON MAP ATTACHED HERETO                                           | D-1  |
| 85093.002 |      | 100   | CAMERON ROAD      | NANAIMO & DISTRICT MUSEUM<br>SOCIETY/CITY OF NANAIMO                                                       | LOT B, SECTION 1, PLAN 8979, NANAIMO DISTRICT,<br>NANAIMO & DISTRICT MUSEUM SOCIETY - FLOOR 1 -<br>THAT PART INCLUDED IN CITY OF NANAIMO LEASE                                                                                                                                                                         |      |
| 16417.005 |      | 858   | GEORGIA AVENUE    | NANAIMO AFFORDABLE HOUSING<br>SOCIETY                                                                      | LOT 1, SECTION 1, NANAIMO DISTRICT, PLAN EPP85567                                                                                                                                                                                                                                                                      |      |
| 81350.101 |      | 77    | MILL STREET       | NANAIMO AFFORDABLE HOUSING<br>SOCIETY                                                                      | LOT A, SECTION 1, NANAIMO DISTRICT, PLAN VIP77182                                                                                                                                                                                                                                                                      |      |
| 86175.000 |      | 83    | VICTORIA CRESCENT | NANAIMO ASSOCIATION FOR COMMUNITY<br>LIVING                                                                | LOT 1, SECTION 1, NANAIMO DISTRICT, PLAN 35056                                                                                                                                                                                                                                                                         |      |
| 07836.840 |      | 3425  | UPLANDS DRIVE     | NANAIMO ASSOCIATION FOR COMMUNITY<br>LIVING                                                                | LOT 51, DISTRICT LOT 18, WELLINGTON DISTRICT, PLAN<br>VIP13120                                                                                                                                                                                                                                                         |      |
| 08092.305 |      | 5800  | TURNER ROAD       | NANAIMO AUXILIARY TO NANAIMO<br>REGIONAL GENERAL HOSPITAL                                                  | STRATA LOT 1, DISTRICT LOT 30, WELLINGTON<br>DISTRICT, STRATA PLAN VIS5863 TOGETHER WITH AN<br>INTEREST IN THE COMMON PROPERTY IN PROPORTION<br>TO THE UNIT ENTITLEMENT OF THE STRATA LOT AS<br>SHOWN ON FORM 1 – 5% EXEMPTION                                                                                         |      |
| 05549.007 | 2    | 2300  | BOWEN ROAD        | NANAIMO B M X ASSOCIATION /CITY OF<br>NANAIMO                                                              | LOT 1, SECTIONS 18, 19 AND 20, RANGE 7, MOUNTAIN<br>DISTRICT, PLAN 27441 EXCEPT THOSE PARTS IN PLANS<br>40622 AND 44255 LEASE FOR NAN BMX ASSOC                                                                                                                                                                        |      |
| 81535.000 | 101  | 235   | BASTION STREET    | NANAIMO BRAIN INJURY SOCIETY                                                                               | LT 8&9, BLK 60, SEC 1, PLN 584, EXC E 5 FT OF 9, LD 32                                                                                                                                                                                                                                                                 | D-14 |
| 05990.101 | 1    | 2525  | MCCULLOUGH ROAD   | NANAIMO BRANCH OF THE RED CROSS<br>SOCIETY/IKONKAR HOLDINGS LTD                                            | STRATA LOT 1, SECTIONS 18 &19, RANGE 8, MOUNTAIN<br>DISTRICT, STRATA PLAN VIS4260, TOGETHER WITH AN<br>INTEREST IN THE COMMON PROPERTY IN PROPORTION<br>TO THE UNIT ENTITLEMENT OF THE STRATA LOT AS<br>SHOWN ON FORM 1                                                                                                |      |
| 05990.102 | 2    | 2525  | MCCULLOUGH ROAD   | NANAIMO BRANCH OF THE RED CROSS<br>SOCIETY/O M DEVELOPMENT INC                                             | STRATA LOT 2&3, SECTIONS 19, RANGE 8, MOUNTAIN<br>DISTRICT, STRATA PLAN VIS4260, TOGETHER WITH AN<br>INTEREST IN THE COMMON PROPERTY IN PROPORTION<br>TO THE UNIT ENTITLEMENT OF THE STRATA LOT AS<br>SHOWN ON FORM 1                                                                                                  |      |
| 17458.266 |      | 129   | HAREWOOD ROAD     | NANAIMO BRANCH ROYAL CANADIAN<br>LEGION (BRANCH 10) -(CLASS 8<br>EXEMPTION ONLY)                           | LOT 16, SECTION 1, NANAIMO DISTRICT, PLAN 20827                                                                                                                                                                                                                                                                        |      |
| 07151.002 |      | 4295  | VICTORIA AVENUE   | NANAIMO CANOE & KAYAK CLUB /<br>NANAIMO ROWING CLUB / CITY OF<br>NANAIMO                                   | SECTION 5, WELLINGTON DISTRICT, ROADWAY & PUBLIC<br>PARK BETWEEN LOTS 1 & 8 AND LONG LAKE<br>(LBF0138849) THAT PART INCLUDED IN LICENSE FOR<br>THE PURPOSE OF A STORAGE AND TRAINING FACILITY<br>FOR FLATWATER CANOE & KAYAK RACING ON LONG<br>LAKE-SEE 07151.000-LEASE LEA0108, AS OUTLINED ON<br>MAP ATTACHED HERETO | D-2  |

MAP 'D-1'

 Folio:
 05549.008

 Civic:
 3 – 2300 Bowen Road

 Organization:
 NANAIMO & DISTRICT EQUESTRIAN ASSOCIATION

 VANCOUVER ISLAND EXHIBITION ASSOCIATION

Folio:07151.002Civic:4295 Victoria AvenueOrganization:NANAIMO CANOE & KAYAK CLUBNANAIMO ROWING CLUB