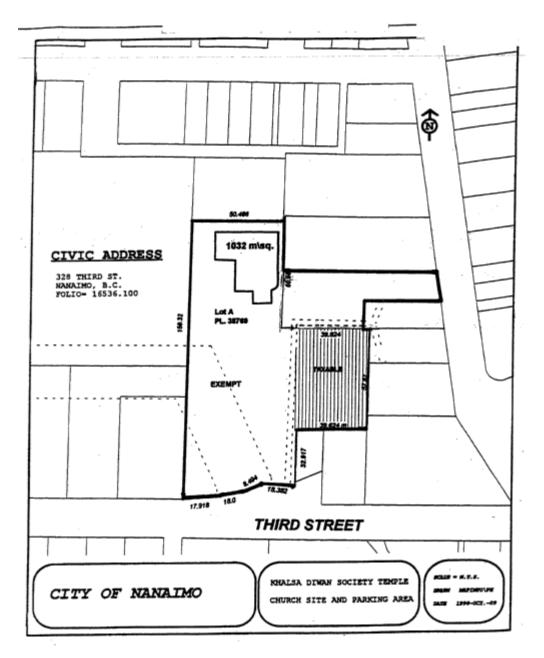

MAP 'A-8'

Folio:07618.001Civic:3510 Departure Bay RoadOrganization:TRUSTEES OF THE CONGREGATION OF DEPARTURE BAY BAPTIST CHURCH

Folio:16536.100Civic:328 Third StreetOrganization:VANCOUVER ISLAND KHALSA DIWAN SOCIETY

Bylaw No. 7332 Page 5

| Folio     | House | Street          | Organization                             | Legal Description                                 | Мар |
|-----------|-------|-----------------|------------------------------------------|---------------------------------------------------|-----|
| 16536.100 | 328   | THIRD STREET    | VANCOUVER ISLAND KHALSA DIWAN<br>SOCIETY | LOT 1, SECTION 1, NANAIMO DISTRICT, PLAN VIP76304 | A-9 |
| 17545.010 | 275   | PINE STREET     | VANCOUVER ISLAND KHALSA DIWAN<br>SOCIETY | LOT 2, SECTION 1, NANAIMO DISTRICT, PLAN VIP71136 |     |
| 16276.025 | 170   | WAKESIAH AVENUE | WAKESIAH GOSPEL CHAPEL                   | LOT 1, SECTION 1, NANAIMO DISTRICT, PLAN 7109     |     |