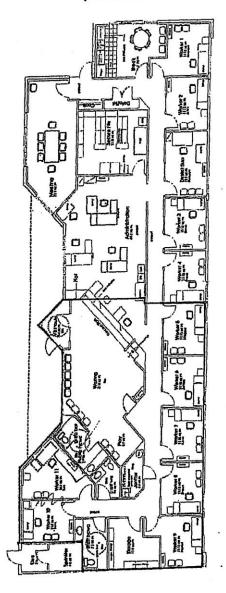

## SCHEDULE 'D'

| Folio     | Unit | House | Street            | Organization                                                                                                               | Legal Description                                                                                                                        | Мар  |
|-----------|------|-------|-------------------|----------------------------------------------------------------------------------------------------------------------------|------------------------------------------------------------------------------------------------------------------------------------------|------|
| 81283.002 |      | 445   | COMOX ROAD        | 1 <sup>ST</sup> NANAIMO SCOUT GROUP / SCOUT<br>PROPERTIES (BC/YUKON)                                                       | PARK DEDICATED BY PLAN 584, EXCEPT PART IN PLAN<br>EPP30249, LEASE TO NANAIMO SCOUT GROUP -<br>LD003083                                  |      |
| 05426.150 |      | 2465  | LABIEUX ROAD      | BC OLD AGE PENSIONERS BRANCH 4 INC                                                                                         | LOT 2, SECTION 19, RANGE 6, MOUNTAIN DISTRICT,<br>PLAN 40481                                                                             |      |
| 05863.000 |      | 154   | WESTWOOD ROAD     | B C SPCA                                                                                                                   | THE WESTERLY 12.042 CHAINS OF SECTION 13, RANGE<br>8, MOUNTAIN DISTRICT EXCEPT PART IN PLANS<br>VIP61247, VIP81292 AND EPP53572          |      |
| 05342.000 |      | 2393  | ARBOT ROAD        | BASIC CHRISTIAN COMMUNITY<br>ASSOCIATION (BETHLEHEM CENTRE)                                                                | LOT 1, SECTION 10, RANGE 6, MOUNTAIN DISTRICT,<br>PLAN 18793                                                                             |      |
| 16019.000 |      | 20    | FIFTH STREET      | BOYS AND GIRLS CLUB OF CENTRAL<br>VANCOUVER ISLAND                                                                         | LOT 3, SECTION 1, NANAIMO DISTRICT, PLAN 9450<br>EXEMPT PORTION AS SHOWN ON MAP ATTACHED<br>HERETO                                       | D-4  |
| 16822.101 |      | 1400  | CRANBERRY AVENUE  | BOYS AND GIRLS CLUB OF CENTRAL<br>VANCOUVER ISLAND/ CITY OF NANAIMO                                                        | LOT 1, SECTION 2, NANAIMO DISTRICT, PLAN 23032,<br>EXCEPT PART INCLUDED IN LEASE TO BOYS & GIRLS<br>CLUB                                 |      |
| 05549.101 |      | 2290  | BOWEN ROAD        | BOYS AND GIRLS CLUB OF CENTRAL<br>VANCOUVER ISLAND/CITY OF NANAIMO                                                         | LOT 1, SECTION 18, 19, & 20, RANGE 7, MOUNTAIN<br>DISTRICT, PLAN 27441, AS SHOWN ON SCHEDULE "C" –<br>BEBAN HOUSE                        |      |
| 86055.000 |      | 290   | BASTION STREET    | CANADIAN MENTAL HEALTH ASSOCATION<br>– MID-ISLAND                                                                          | LOT 1, SECTION 1, NANAIMO DISTRICT, PLAN 25254                                                                                           | D-13 |
| 86081.000 | 101  | 319   | SELBY STREET      | CENTRAL VANCOUVER ISLAND<br>MULTICULTURAL SOCIETY/WIDSTEN<br>KATHLEEN MAY & WIDSTEN LINDSAY<br>FARRELL (50% TAX EXEMPTION) | LOT 2, SECTION 1, NANAIMO DISTRICT, PLAN 27926 (UNIT<br>101 LEASE) AS SHOWN OUTLINED IN BLACK ON MAP<br>ATTACHED HERETO.                 | D-6  |
| 16891.000 |      | 838   | OLD VICTORIA ROAD | CLAY TREE SOCIETY                                                                                                          | LOT 1, SECTION 1, NANAIMO DISTRICT, PLAN 8961                                                                                            |      |
| 85616.010 | 10   | 150   | COMMERCIAL STREET | CRIMSON COAST DANCE SOCIETY/CITY<br>OF NANAIMO                                                                             | LOT A, SECTION 1, NANAIMO DISTRICT, PLAN 12390,<br>THAT PART INCLUDED IN UNIT 10 LEASE                                                   |      |
| 05910.000 |      | 1717  | KERRISDALE ROAD   | CRISIS PREGNANCY CENTRE OF<br>NANAIMO SOCIETY                                                                              | LOT 6, SECTION 15, RANGE 8, MOUNTAIN DISTRICT,<br>PLAN 7272                                                                              |      |
| 05829.000 |      | 175   | PRYDE AVENUE      | DUCKS UNLIMITED CANADA/CITY OF<br>NANAIMO                                                                                  | SECTION 12, RANGE 8, MOUNTAIN DISTRICT, EXCEPT<br>THE WESTERLY 11.979 CHAINS THEREOF AND EXCEPT<br>THAT PART IN PLANS 25503 AND VIP61854 |      |
| 07375.585 |      | 4148  | MOSTAR ROAD       | HABITAT FOR HUMANITY<br>MID-VANCOUVER ISLAND/LENCO<br>DEVELOPMENT LTD/FERNCO<br>DEVELOPMENT LTD/NORCO<br>DEVELOPMENT LTD   | LOT 17, SECTION 5, WELLINGTON DISTRICT, PLAN 38953<br>EXCEPT PART IN PLAN VIP82697 EXEMPT PORTION AS<br>SHOWN ON MAP ATTACHED HERETO     | D-7  |
| 16355.070 |      | 587   | SEVENTH STREET    | HAI AN BUDDHIST SOCIETY                                                                                                    | LOT 11, SECTION 1, NANAIMO DISTRICT, PLAN 26501                                                                                          |      |
| 82336.000 |      | 25    | VICTORIA ROAD     | HARBOUR CITY THEATRE ALLIANCE<br>SOCIETY/CITY OF NANAIMO                                                                   | LOT 4, BLOCK AA, SECTION 1, NANAIMO DISTRICT, PLAN<br>584, EXCEPT PARCELS A (DD 94054) & PARCEL B (DD<br>11647N).                        |      |