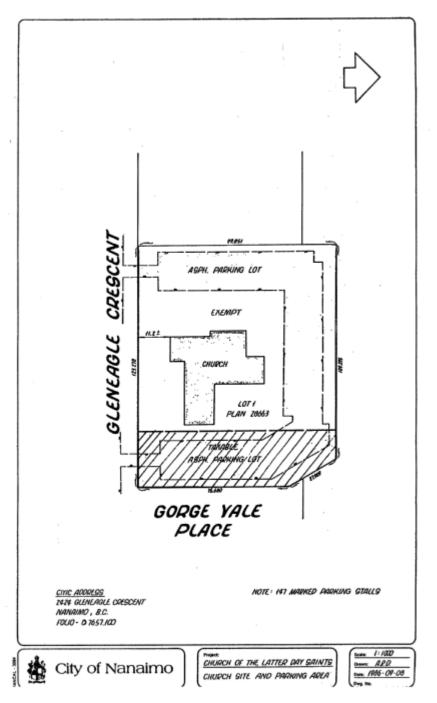

## Entire lot area of 4960 Hammond Bay Road = 6.3 acres

Folio:08323.405Civic:4960 Hammond Bay RoadOrganization:HAMMOND BAY BAPTIST CHURCH

MAP 'A-7'

Folio:07657.100Civic:2424 Glen Eagle CrescentOrganization:CHURCH OF JESUS CHRIST OF LATTER-DAY SAINTS IN CANADA