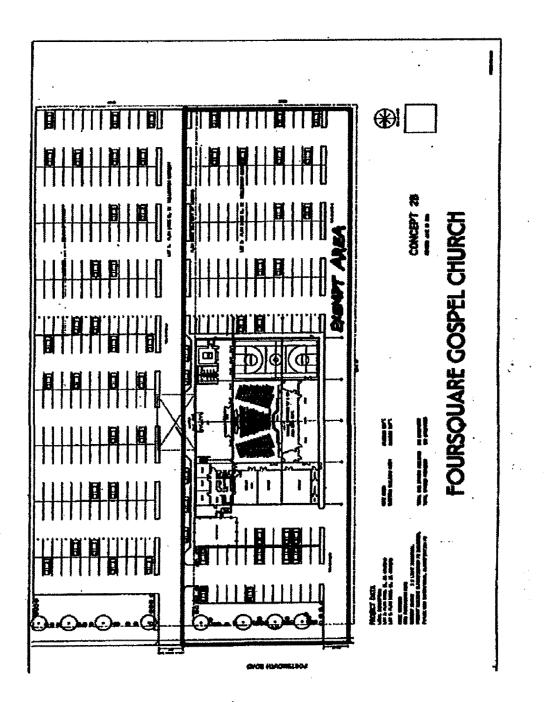

Folio:

Civic:

MAP 'A-2'

MAP 'A-3'

Folio:84302.100Civic:1650 Waddington RoadOrganization:FIRST BAPTIST CHURCH NANAIMO BC

MAP 'A-4'

Folio:08055.153Civic:6553 Portsmouth RoadOrganization:FOURSQUARE GOSPEL CHURCH OF CANADA