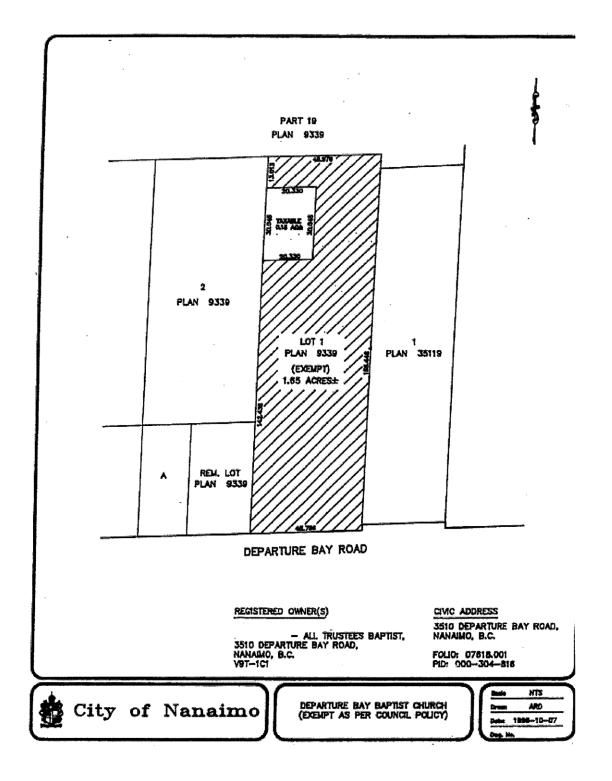

MAP 'A-8'

Folio:07618.001Civic:3510 Departure Bay RoadOrganization:TRUSTEES OF THE CONGREGATION OF DEPARTURE BAY BAPTIST CHURCH

Folio:16536.100Civic:328 Third StreetOrganization:VANCOUVER ISLAND KHALSA DIWAN SOCIETY