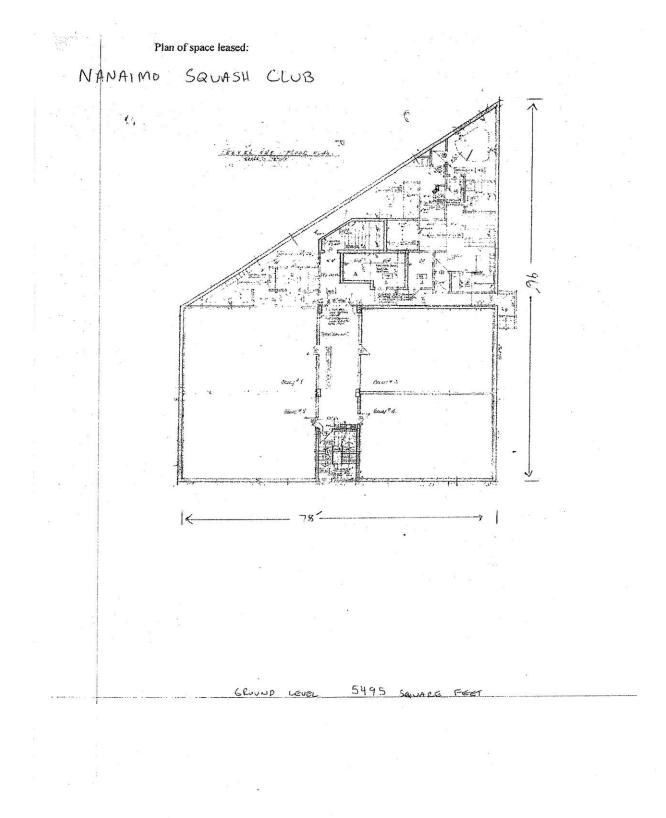

| Folio     | Unit | House | Street             | Organization                                                                       | Legal Description                                                                                                                                                                                                               | Мар           |
|-----------|------|-------|--------------------|------------------------------------------------------------------------------------|---------------------------------------------------------------------------------------------------------------------------------------------------------------------------------------------------------------------------------|---------------|
| 05695.000 |      | 2227  | MCGARRIGLE ROAD    | NANAIMO REGION JOHN HOWARD<br>SOCIETY                                              | LOT 2, BLOCK 14, SECTION 18, RANGE 8, MOUNTAIN<br>DISTRICT, PLAN 526, EXCEPT THE EAST 396 FEET OF<br>THE SOUTH 165 FEET THEREOF AND EXCEPT PARCEL<br>"A" (DD 34684I) THEREOF- EXEMPT PORTION AS<br>SHOWN ON MAP ATTACHED HERETO |               |
| 05536.170 |      | 2353  | ROSSTOWN ROAD      | NANAIMO REGION JOHN HOWARD<br>SOCIETY                                              | LOT 15, SECTION 19, RANGE7, MOUNTAIN DISTRICT,<br>PLAN27484                                                                                                                                                                     |               |
| 05438.000 |      | 2368  | ROSSTOWN ROAD      | NANAIMO REGION JOHN HOWARD<br>SOCIETY                                              | LOT 6, SECTION 19, RANGE 6, MOUNTAIN DISTRICT,<br>PLAN 6733 EXCEPT PART IN PLAN VIP63918                                                                                                                                        |               |
| 16592.001 |      | 195   | FOURTH STREET      | NANAIMO SEARCH & RESCUE<br>SOCIETY/REGIONAL DISTRICT OF<br>NANAIMO/CITY OF NANAIMO | THAT PART OF SECTION 28, RANGE 9, SECTION 1,<br>NANAIMO DISTRICT, PLAN 630, SHOWN OUTLINED IN<br>RED ON PLAN 563R EXEMPT PORTION AS SHOWN ON<br>MAP ATTACHED HERETO                                                             | D-5           |
| 86226.000 |      | 256   | WALLACE STREET     | NANAIMO SQUASH CLUB/597500 BC LTD                                                  | LOT 1, SECTION 1, NANAIMO DISTRICT, PLAN 43024                                                                                                                                                                                  | D-10,<br>D-11 |
| 05431.100 |      | 2373  | ROSSTOWN ROAD      | NANAIMO THEATRE GROUP                                                              | LOT 1, SECTION 19, RANGE 6, MOUNTAIN DISTRICT,<br>PLAN 24020                                                                                                                                                                    |               |
| 82528.001 |      | 60    | NEEDHAM STREET     | NANAIMO UNIQUE KIDS ORGANIZATION                                                   | LOT A, SECTION 1, NANAIMO DISTRICT, PLAN 49522                                                                                                                                                                                  |               |
| 86055.000 |      | 290   | BASTION STREET     | NANAIMO YOUTH SERVICES<br>ASSOCIATION                                              | LOT 1, SECTION 1, NANAIMO DISTRICT, PLAN 25254                                                                                                                                                                                  |               |
| 05457.004 |      | 201   | DOGWOOD ROAD       | NATURE TRUST OF BC                                                                 | WILDLIFE SANCTUARY, SECTION 7, RANGE 7,<br>MOUNTAIN DISTRICT, EXCLUDING PLANS 535R AND<br>NO. 4 RESERVOIR                                                                                                                       |               |
| 05457.006 |      | 250   | DOGWOOD ROAD       | NATURE TRUST OF BC                                                                 | SECTION 7&8, RANGE 7, MOUNTAIN DISTRICT, PRTS<br>PORTION AND PTS OF SECTION 7 RANGE 8, #4<br>RESERVOIR AS SHOWN ON PLN UNDER 766-8562C                                                                                          |               |
| 05761.005 |      | 787   | NANAIMO LAKES ROAD | NATURE TRUST OF BC                                                                 | PARCEL A (DD 49323N) OF SECTION 5, RANGE 8,<br>MOUNTAIN DISTRICT, EXCEPT PARTS IN PLANS 8707,<br>18489, 24715 AND 28135                                                                                                         |               |
| 16021.300 |      | 200   | BUTTERTUBS DRIVE   | NATURE TRUST OF BC                                                                 | LOT A, SECTION 1, NANAIMO DISTRICT, PLAN VIP63268                                                                                                                                                                               |               |
| 05762.101 |      | 731   | DOGWOOD ROAD       | NATURE TRUST OF BC                                                                 | LOT 4, SECTION 6, RANGE 8, MOUNTAIN DISTRICT,<br>PLAN 16149, EXCEPT PARTS IN PLANS 18489, 19566<br>AND 24715                                                                                                                    |               |
| 05765.003 |      | 941   | COLLEGE DRIVE      | NATURE TRUST OF BC                                                                 | SECTION 7, RANGE 8, EXCEPT THE EASTERLY 500 FT<br>AND EXCEPT PART IN NO. 4 RESERVOIR AS SAID<br>RESERVOIR IS SHOWN ON PLAN DEPOSITED UNDER<br>NUMBER 766-8562-C, MOUNTAIN DISTRICT                                              |               |
| 05828.005 |      | 1946  | JINGLE POT ROAD    | NATURE TRUST OF BC                                                                 | LOT A, SECTION 11, RANGE 8, MOUNTAIN DISTRICT,<br>PLAN VIP85882                                                                                                                                                                 |               |
| 16007.500 |      | 1780  | JINGLE POT ROAD    | NATURE TRUST OF BC                                                                 | LOT 1, BLOCK 1, NANAIMO DISTRICT, PLAN 28980                                                                                                                                                                                    |               |
| 16170.000 |      | 1141  | FREW ROAD          | NATURE TRUST OF BC                                                                 | PARCEL A (DD 35952-I) OF SECTION 1, RANGE 6,<br>NANAIMO DISTRICT                                                                                                                                                                |               |
| 16171.000 |      | 1050  | RAINES ROAD        | NATURE TRUST OF BC                                                                 | THAT PART OF SECTION 2, RANGE 6, NANAIMO<br>DISTRICT, LYING TO THE EAST OF THE EAST BRANCH<br>OF THE NANAIMO RIVER, EXCEPT PARCEL A THEREOF                                                                                     |               |

Folio:86186.000Civic:200 – 1585 Bowen RoadOrganization:LET ME BE ME LEARNING FOUNDATION

MAP 'D-9'

MEZZANINE LEVEL

2498 SEWARE FEET

Folio:86226.000Civic:256 Wallace StreetOrganization:NANAIMO SQUASH CLUB

## MAP 'D-11'

Folio:86226.000Civic:256 Wallace StreetOrganization:NANAIMO SQUASH CLUB