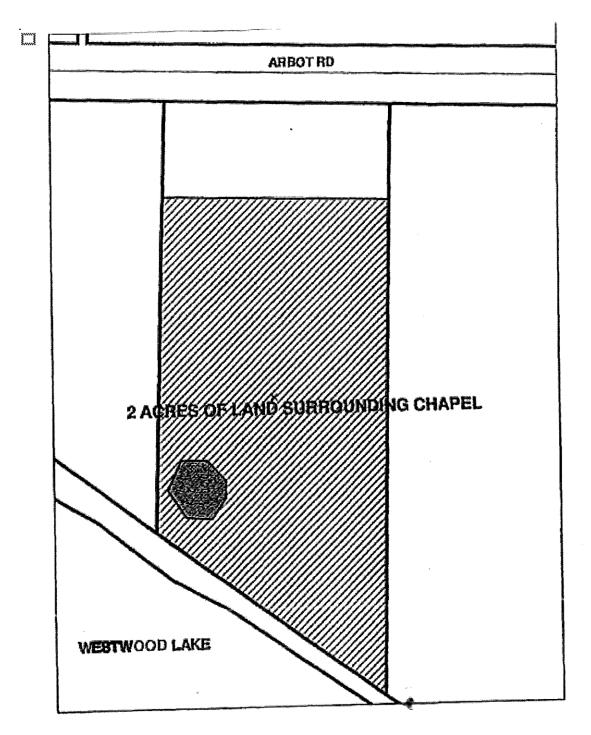

MAP 'A-1'

Folio:05342.200Civic:2371 Arbot RoadOrganization:**BASIC CHRISTIAN COMMUNITY ASSOCIATION (BETHLEHEM CENTRE)** 

05949.192 1609 Meredith Road CHRISTIAN & MISSIONARY ALLIANCE CANADIAN PACIFIC DISTRICT Organization:

#### 2. <u>CHURCHES</u>

- 2.1 Subject to Section 2.2 of this Bylaw, the Church lands, together with the buildings thereon, listed on the attached Schedule 'A' and further clarified in Maps 'A-1' to 'A-10', shall be exempt from taxation.
- 2.2 Church halls situated upon lands described in Schedule 'A' of this Bylaw, whether such halls are within church buildings or apart there from, are deemed to be necessary to their respective church operations.
- 2.3 The maximum area of land to be exempted from taxation shall be 2.0 acres (87,120 sq. ft.) of the land upon which the buildings for public worship stand plus the footprint of the building(s) used for public worship. This exempted area will not exceed the land area of the legal parcel(s) upon which these buildings stand.