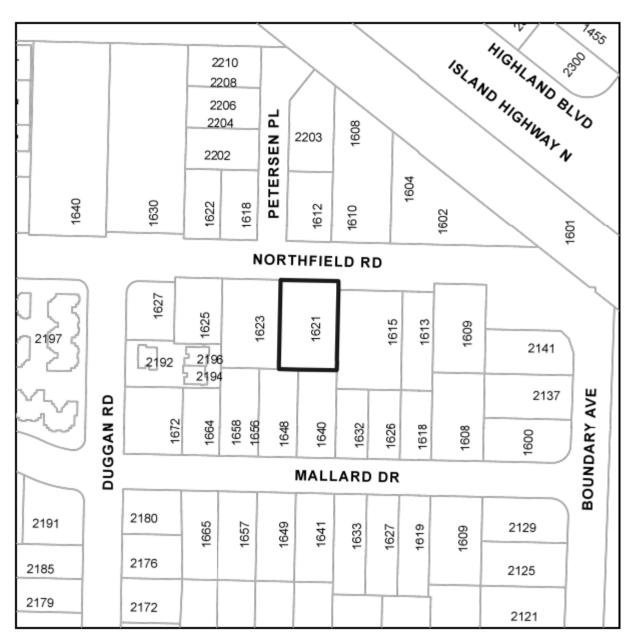

By rezoning the lands legally described as LOT B, SECTION 17, RANGE 8, MOUNTAIN DISTRICT, PLAN 25806 (1621 Northfield Road) from Single Dwelling Residential (R1) to Residential Corridor (COR1) as shown on Schedule A.

File: RA000458

Address: 1621 Northfield Road

# **SCHEDULE A**

## **REZONING APPLICATION NO. RA000458**

CIVIC: 1621 NORTHFIELD ROAD

Subject Property

LEGAL: LOT B, SECTION 17, RANGE 8, MOUNTAIN, PLAN 25806