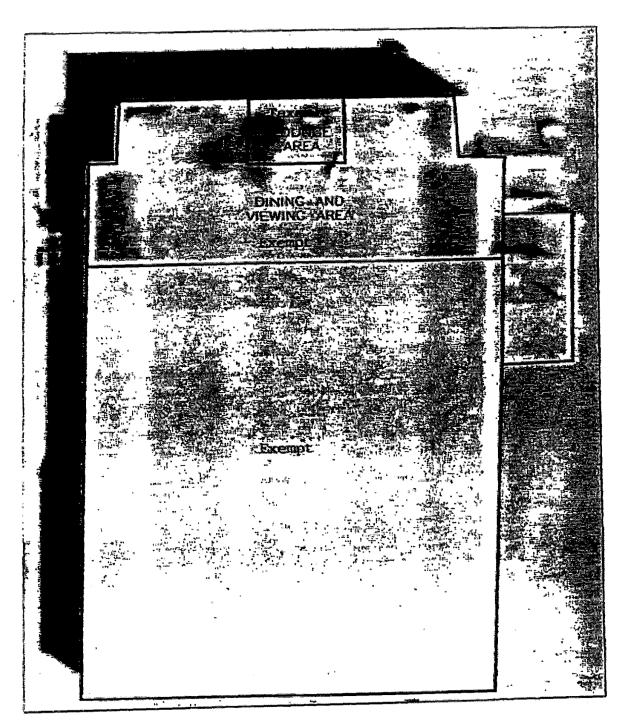

## MAP 'D-10'

SQUASH NANAIMO CLUB

TOTAL SQUARE FOOTAGE 7993

LOUNG SOWARD FOOTAGE 727

9.1% PERCENTAGE OF BUILDING USED FOR LOUNGE =

2498 SOWARE FEET MEZZANINE LEVEL

Folio:

86226.000

Civic:

256 Wallace Street

Organization: NANAIMO SQUASH CLUB

MAP 'D-11'

Folio:

86226.000

Civic: 256 Wallace Street
Organization: NANAIMO SQUASH CLUB