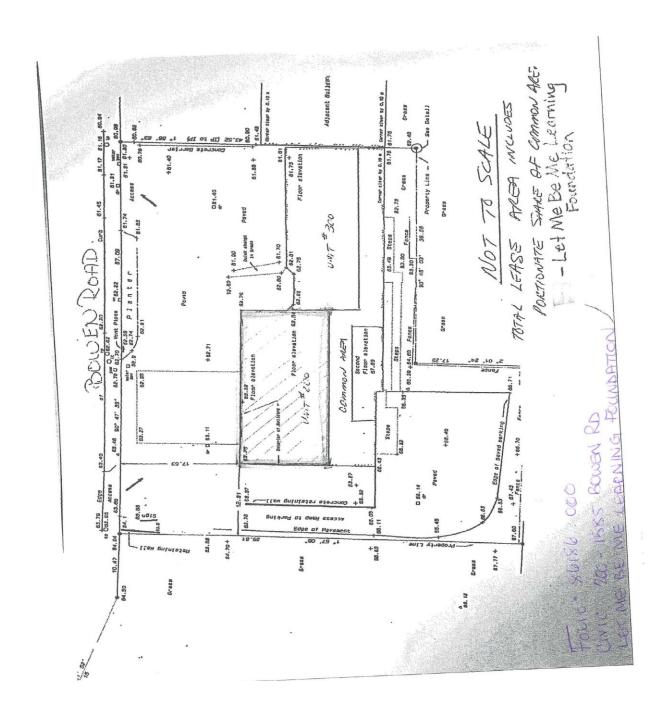

MAP 'D-9'

Folio: 86186.000

200 – 1585 Bowen Road Civic: Organization:

LET ME BE ME LEARNING FOUNDATION