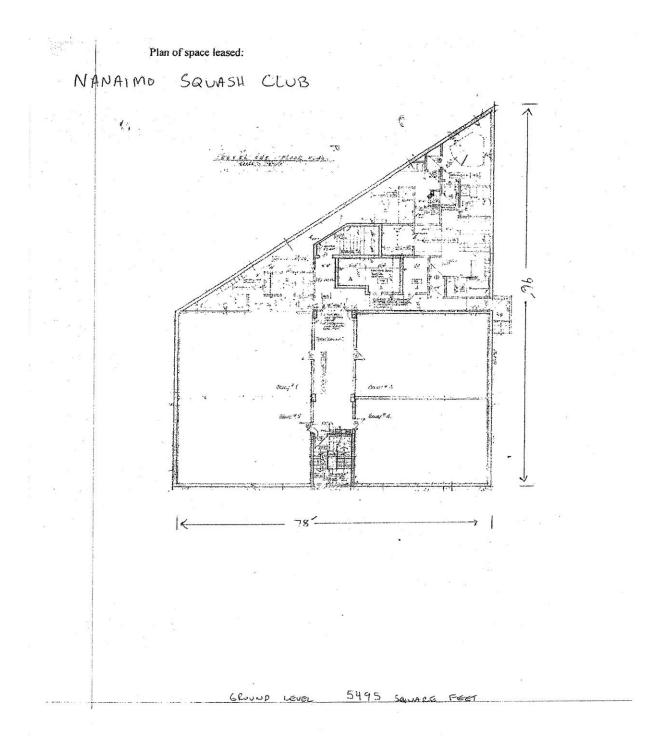

## MAP 'D-10'

SQUASH NANAIMO CLUB

TOTAL SQUARE FOOTAGE 7993

LOUNG SOWARD FOOTAGE 727

9.1% PERCENTAGE OF BUILDING USED FOR LOUNGE =

2498 SOWARE FEET MEZZANINE LEVEL

Folio:

86226.000

Civic:

256 Wallace Street

Organization: NANAIMO SQUASH CLUB

MAP 'D-11'

Folio:

86226.000

Civic: 256 Wallace Street
Organization: NANAIMO SQUASH CLUB