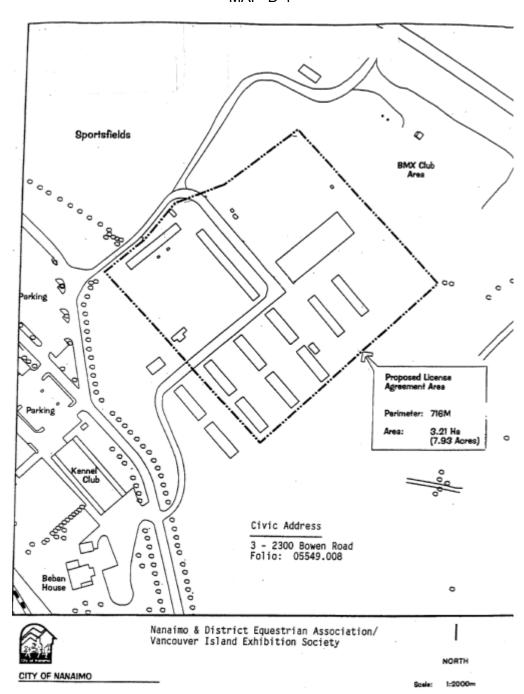

| Folio     | Unit | House | Street            | Organization                                                                                      | Legal Description                                                                                                                                                                                                                                                                                    | Мар  |
|-----------|------|-------|-------------------|---------------------------------------------------------------------------------------------------|------------------------------------------------------------------------------------------------------------------------------------------------------------------------------------------------------------------------------------------------------------------------------------------------------|------|
| 05549.008 | 3    | 2300  | BOWEN ROAD        | NANAIMO & DISTRICT EQUESTRIAN ASSOCIATION/VANCOUVER ISLAND EXHIBITION ASSOCIATION/CITY OF NANAIMO | LOT 1, SECTIONS 18, 19 AND 20, RANGE 7, MOUNTAIN DISTRICT, PLAN 27441 EXCEPT THOSE PARTS IN PLANS 40622 AND 44255 LEASE FOR VANCOUVER ISLAND EXHIBITION ASSOC & NANAIMO & DISTRICT EQUESTRIAN ASSOC AS OUTLINED IN A HEAVY DASHED LINE ON MAP ATTACHED HERETO                                        | D-1  |
| 85093.002 |      | 100   | CAMERON ROAD      | NANAIMO & DISTRICT MUSEUM<br>SOCIETY/CITY OF NANAIMO                                              | LOT B, SECTION 1, PLAN 8979, NANAIMO DISTRICT,<br>NANAIMO & DISTRICT MUSEUM SOCIETY - FLOOR 1 -<br>THAT PART INCLUDED IN CITY OF NANAIMO LEASE                                                                                                                                                       |      |
| 16417.005 |      | 858   | GEORGIA AVENUE    | NANAIMO AFFORDABLE HOUSING<br>SOCIETY                                                             | LOT 1, SECTION 1, NANAIMO DISTRICT, PLAN EPP85567                                                                                                                                                                                                                                                    |      |
| 81350.101 |      | 77    | MILL STREET       | NANAIMO AFFORDABLE HOUSING<br>SOCIETY                                                             | LOT A, SECTION 1, NANAIMO DISTRICT, PLAN VIP77182                                                                                                                                                                                                                                                    |      |
| 86175.000 |      | 83    | VICTORIA CRESCENT | NANAIMO ASSOCIATION FOR COMMUNITY LIVING                                                          | LOT 1, SECTION 1, NANAIMO DISTRICT, PLAN 35056                                                                                                                                                                                                                                                       |      |
| 07836.840 |      | 3425  | UPLANDS DRIVE     | NANAIMO ASSOCIATION FOR COMMUNITY LIVING                                                          | LOT 51, DISTRICT LOT 18, WELLINGTON DISTRICT, PLAN VIP13120                                                                                                                                                                                                                                          |      |
| 08092.305 |      | 5800  | TURNER ROAD       | NANAIMO AUXILIARY TO NANAIMO<br>REGIONAL GENERAL HOSPITAL                                         | STRATA LOT 1, DISTRICT LOT 30, WELLINGTON DISTRICT, STRATA PLAN VIS5863 TOGETHER WITH AN INTEREST IN THE COMMON PROPERTY IN PROPORTION TO THE UNIT ENTITLEMENT OF THE STRATA LOT AS SHOWN ON FORM 1 – 5% EXEMPTION                                                                                   |      |
| 05549.007 | 2    | 2300  | BOWEN ROAD        | NANAIMO B M X ASSOCIATION /CITY OF NANAIMO                                                        | LOT 1, SECTIONS 18, 19 AND 20, RANGE 7, MOUNTAIN<br>DISTRICT, PLAN 27441 EXCEPT THOSE PARTS IN PLANS<br>40622 AND 44255 LEASE FOR NAN BMX ASSOC                                                                                                                                                      |      |
| 81535.000 | 101  | 235   | BASTION STREET    | NANAIMO BRAIN INJURY SOCIETY                                                                      | LT 8&9, BLK 60, SEC 1, PLN 584, EXC E 5 FT OF 9, LD 32                                                                                                                                                                                                                                               | D-14 |
| 05990.101 | 1    | 2525  | MCCULLOUGH ROAD   | NANAIMO BRANCH OF THE RED CROSS<br>SOCIETY/IKONKAR HOLDINGS LTD                                   | STRATA LOT 1, SECTIONS 18 &19 , RANGE 8, MOUNTAIN DISTRICT, STRATA PLAN VIS4260, TOGETHER WITH AN INTEREST IN THE COMMON PROPERTY IN PROPORTION TO THE UNIT ENTITLEMENT OF THE STRATA LOT AS SHOWN ON FORM 1                                                                                         |      |
| 05990.102 | 2    | 2525  | MCCULLOUGH ROAD   | NANAIMO BRANCH OF THE RED CROSS<br>SOCIETY/O M DEVELOPMENT INC                                    | STRATA LOT 2&3, SECTIONS 19, RANGE 8, MOUNTAIN DISTRICT, STRATA PLAN VIS4260, TOGETHER WITH AN INTEREST IN THE COMMON PROPERTY IN PROPORTION TO THE UNIT ENTITLEMENT OF THE STRATA LOT AS SHOWN ON FORM 1                                                                                            |      |
| 17458.266 |      | 129   | HAREWOOD ROAD     | NANAIMO BRANCH ROYAL CANADIAN<br>LEGION (BRANCH 10) -(CLASS 8<br>EXEMPTION ONLY)                  | LOT 16, SECTION 1, NANAIMO DISTRICT, PLAN 20827                                                                                                                                                                                                                                                      |      |
| 07151.002 |      | 4295  | VICTORIA AVENUE   | NANAIMO CANOE & KAYAK CLUB /<br>NANAIMO ROWING CLUB / CITY OF<br>NANAIMO                          | SECTION 5, WELLINGTON DISTRICT, ROADWAY & PUBLIC PARK BETWEEN LOTS 1 & 8 AND LONG LAKE (LBF0138849) THAT PART INCLUDED IN LICENSE FOR THE PURPOSE OF A STORAGE AND TRAINING FACILITY FOR FLATWATER CANOE & KAYAK RACING ON LONG LAKE-SEE 07151.000-LEASE LEA0108, AS OUTLINED ON MAP ATTACHED HERETO | D-2  |

MAP 'D-1'

Folio: 05549.008

Civic: 3 – 2300 Bowen Road

Organization: NANAIMO & DISTRICT EQUESTRIAN ASSOCIATION VANCOUVER ISLAND EXHIBITION ASSOCIATION

MAP 'D-2'

Folio:

07151.002

Civic: