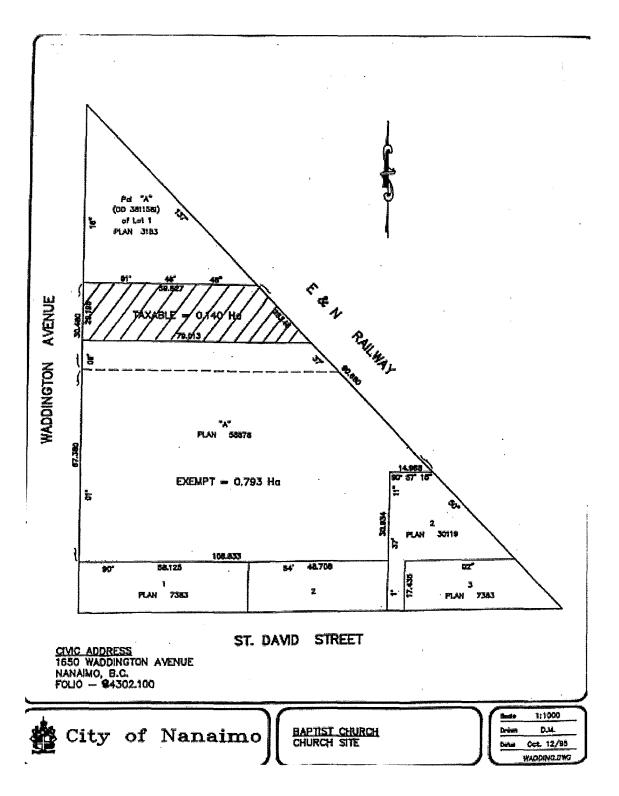

MAP 'A-3'

Folio: 84302.100

Civic: 1650 Waddington Road

Organization: FIRST BAPTIST CHURCH NANAIMO BC

MAP 'A-4'

Folio:

08055.153

Civic: