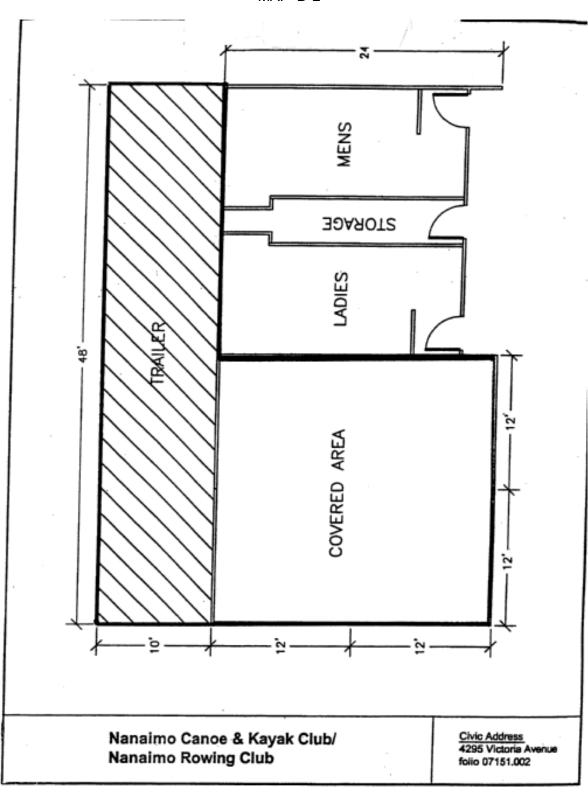

| Folio     | Unit | House | Street            | Organization                                                                                      | Legal Description                                                                                                                                                                                                                                                                                    | Мар  |
|-----------|------|-------|-------------------|---------------------------------------------------------------------------------------------------|------------------------------------------------------------------------------------------------------------------------------------------------------------------------------------------------------------------------------------------------------------------------------------------------------|------|
| 05549.008 | 3    | 2300  | BOWEN ROAD        | NANAIMO & DISTRICT EQUESTRIAN ASSOCIATION/VANCOUVER ISLAND EXHIBITION ASSOCIATION/CITY OF NANAIMO | LOT 1, SECTIONS 18, 19 AND 20, RANGE 7, MOUNTAIN DISTRICT, PLAN 27441 EXCEPT THOSE PARTS IN PLANS 40622 AND 44255 LEASE FOR VANCOUVER ISLAND EXHIBITION ASSOC & NANAIMO & DISTRICT EQUESTRIAN ASSOC AS OUTLINED IN A HEAVY DASHED LINE ON MAP ATTACHED HERETO                                        | D-1  |
| 85093.002 |      | 100   | CAMERON ROAD      | NANAIMO & DISTRICT MUSEUM<br>SOCIETY/CITY OF NANAIMO                                              | LOT B, SECTION 1, PLAN 8979, NANAIMO DISTRICT,<br>NANAIMO & DISTRICT MUSEUM SOCIETY - FLOOR 1 -<br>THAT PART INCLUDED IN CITY OF NANAIMO LEASE                                                                                                                                                       |      |
| 16417.005 |      | 858   | GEORGIA AVENUE    | NANAIMO AFFORDABLE HOUSING<br>SOCIETY                                                             | LOT 1, SECTION 1, NANAIMO DISTRICT, PLAN EPP85567                                                                                                                                                                                                                                                    |      |
| 81350.101 |      | 77    | MILL STREET       | NANAIMO AFFORDABLE HOUSING<br>SOCIETY                                                             | LOT A, SECTION 1, NANAIMO DISTRICT, PLAN VIP77182                                                                                                                                                                                                                                                    |      |
| 86175.000 |      | 83    | VICTORIA CRESCENT | NANAIMO ASSOCIATION FOR COMMUNITY LIVING                                                          | LOT 1, SECTION 1, NANAIMO DISTRICT, PLAN 35056                                                                                                                                                                                                                                                       |      |
| 07836.840 |      | 3425  | UPLANDS DRIVE     | NANAIMO ASSOCIATION FOR COMMUNITY LIVING                                                          | LOT 51, DISTRICT LOT 18, WELLINGTON DISTRICT, PLAN VIP13120                                                                                                                                                                                                                                          |      |
| 08092.305 |      | 5800  | TURNER ROAD       | NANAIMO AUXILIARY TO NANAIMO<br>REGIONAL GENERAL HOSPITAL                                         | STRATA LOT 1, DISTRICT LOT 30, WELLINGTON DISTRICT, STRATA PLAN VIS5863 TOGETHER WITH AN INTEREST IN THE COMMON PROPERTY IN PROPORTION TO THE UNIT ENTITLEMENT OF THE STRATA LOT AS SHOWN ON FORM 1 – 5% EXEMPTION                                                                                   |      |
| 05549.007 | 2    | 2300  | BOWEN ROAD        | NANAIMO B M X ASSOCIATION /CITY OF NANAIMO                                                        | LOT 1, SECTIONS 18, 19 AND 20, RANGE 7, MOUNTAIN<br>DISTRICT, PLAN 27441 EXCEPT THOSE PARTS IN PLANS<br>40622 AND 44255 LEASE FOR NAN BMX ASSOC                                                                                                                                                      |      |
| 81535.000 | 101  | 235   | BASTION STREET    | NANAIMO BRAIN INJURY SOCIETY                                                                      | LT 8&9, BLK 60, SEC 1, PLN 584, EXC E 5 FT OF 9, LD 32                                                                                                                                                                                                                                               | D-14 |
| 05990.101 | 1    | 2525  | MCCULLOUGH ROAD   | NANAIMO BRANCH OF THE RED CROSS<br>SOCIETY/IKONKAR HOLDINGS LTD                                   | STRATA LOT 1, SECTIONS 18 &19 , RANGE 8, MOUNTAIN DISTRICT, STRATA PLAN VIS4260, TOGETHER WITH AN INTEREST IN THE COMMON PROPERTY IN PROPORTION TO THE UNIT ENTITLEMENT OF THE STRATA LOT AS SHOWN ON FORM 1                                                                                         |      |
| 05990.102 | 2    | 2525  | MCCULLOUGH ROAD   | NANAIMO BRANCH OF THE RED CROSS<br>SOCIETY/O M DEVELOPMENT INC                                    | STRATA LOT 2&3, SECTIONS 19, RANGE 8, MOUNTAIN DISTRICT, STRATA PLAN VIS4260, TOGETHER WITH AN INTEREST IN THE COMMON PROPERTY IN PROPORTION TO THE UNIT ENTITLEMENT OF THE STRATA LOT AS SHOWN ON FORM 1                                                                                            |      |
| 17458.266 |      | 129   | HAREWOOD ROAD     | NANAIMO BRANCH ROYAL CANADIAN<br>LEGION (BRANCH 10) -(CLASS 8<br>EXEMPTION ONLY)                  | LOT 16, SECTION 1, NANAIMO DISTRICT, PLAN 20827                                                                                                                                                                                                                                                      |      |
| 07151.002 |      | 4295  | VICTORIA AVENUE   | NANAIMO CANOE & KAYAK CLUB /<br>NANAIMO ROWING CLUB / CITY OF<br>NANAIMO                          | SECTION 5, WELLINGTON DISTRICT, ROADWAY & PUBLIC PARK BETWEEN LOTS 1 & 8 AND LONG LAKE (LBF0138849) THAT PART INCLUDED IN LICENSE FOR THE PURPOSE OF A STORAGE AND TRAINING FACILITY FOR FLATWATER CANOE & KAYAK RACING ON LONG LAKE-SEE 07151.000-LEASE LEA0108, AS OUTLINED ON MAP ATTACHED HERETO | D-2  |

4295 Victoria Avenue

Organization:

**NANAIMO CANOE & KAYAK CLUB** 

**NANAIMO ROWING CLUB** 

MAP 'D-3'