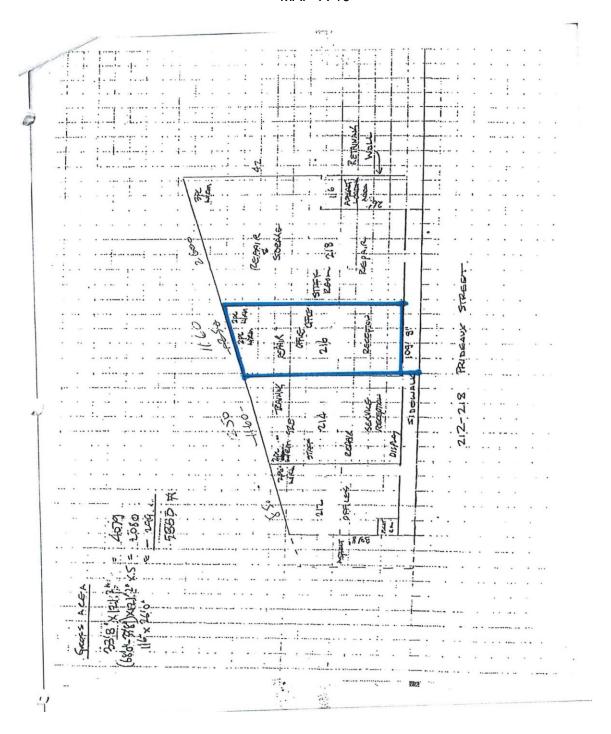

| Folio     | Unit | House | Street            | Organization                                                                                      | Legal Description                                                                                                                                                                                                                                                                                    | Мар  |
|-----------|------|-------|-------------------|---------------------------------------------------------------------------------------------------|------------------------------------------------------------------------------------------------------------------------------------------------------------------------------------------------------------------------------------------------------------------------------------------------------|------|
| 05549.008 | 3    | 2300  | BOWEN ROAD        | NANAIMO & DISTRICT EQUESTRIAN ASSOCIATION/VANCOUVER ISLAND EXHIBITION ASSOCIATION/CITY OF NANAIMO | LOT 1, SECTIONS 18, 19 AND 20, RANGE 7, MOUNTAIN DISTRICT, PLAN 27441 EXCEPT THOSE PARTS IN PLANS 40622 AND 44255 LEASE FOR VANCOUVER ISLAND EXHIBITION ASSOC & NANAIMO & DISTRICT EQUESTRIAN ASSOC AS OUTLINED IN A HEAVY DASHED LINE ON MAP ATTACHED HERETO                                        | D-1  |
| 85093.002 |      | 100   | CAMERON ROAD      | NANAIMO & DISTRICT MUSEUM<br>SOCIETY/CITY OF NANAIMO                                              | LOT B, SECTION 1, PLAN 8979, NANAIMO DISTRICT,<br>NANAIMO & DISTRICT MUSEUM SOCIETY - FLOOR 1 -<br>THAT PART INCLUDED IN CITY OF NANAIMO LEASE                                                                                                                                                       |      |
| 16417.005 |      | 858   | GEORGIA AVENUE    | NANAIMO AFFORDABLE HOUSING<br>SOCIETY                                                             | LOT 1, SECTION 1, NANAIMO DISTRICT, PLAN EPP85567                                                                                                                                                                                                                                                    |      |
| 81350.101 |      | 77    | MILL STREET       | NANAIMO AFFORDABLE HOUSING<br>SOCIETY                                                             | LOT A, SECTION 1, NANAIMO DISTRICT, PLAN VIP77182                                                                                                                                                                                                                                                    |      |
| 86175.000 |      | 83    | VICTORIA CRESCENT | NANAIMO ASSOCIATION FOR COMMUNITY LIVING                                                          | LOT 1, SECTION 1, NANAIMO DISTRICT, PLAN 35056                                                                                                                                                                                                                                                       |      |
| 07836.840 |      | 3425  | UPLANDS DRIVE     | NANAIMO ASSOCIATION FOR COMMUNITY LIVING                                                          | LOT 51, DISTRICT LOT 18, WELLINGTON DISTRICT, PLAN VIP13120                                                                                                                                                                                                                                          |      |
| 08092.305 |      | 5800  | TURNER ROAD       | NANAIMO AUXILIARY TO NANAIMO<br>REGIONAL GENERAL HOSPITAL                                         | STRATA LOT 1, DISTRICT LOT 30, WELLINGTON DISTRICT, STRATA PLAN VIS5863 TOGETHER WITH AN INTEREST IN THE COMMON PROPERTY IN PROPORTION TO THE UNIT ENTITLEMENT OF THE STRATA LOT AS SHOWN ON FORM 1 – 5% EXEMPTION                                                                                   |      |
| 05549.007 | 2    | 2300  | BOWEN ROAD        | NANAIMO B M X ASSOCIATION /CITY OF NANAIMO                                                        | LOT 1, SECTIONS 18, 19 AND 20, RANGE 7, MOUNTAIN<br>DISTRICT, PLAN 27441 EXCEPT THOSE PARTS IN PLANS<br>40622 AND 44255 LEASE FOR NAN BMX ASSOC                                                                                                                                                      |      |
| 81535.000 | 101  | 235   | BASTION STREET    | NANAIMO BRAIN INJURY SOCIETY                                                                      | LT 8&9, BLK 60, SEC 1, PLN 584, EXC E 5 FT OF 9, LD 32                                                                                                                                                                                                                                               | D-14 |
| 05990.101 | 1    | 2525  | MCCULLOUGH ROAD   | NANAIMO BRANCH OF THE RED CROSS<br>SOCIETY/IKONKAR HOLDINGS LTD                                   | STRATA LOT 1, SECTIONS 18 &19 , RANGE 8, MOUNTAIN DISTRICT, STRATA PLAN VIS4260, TOGETHER WITH AN INTEREST IN THE COMMON PROPERTY IN PROPORTION TO THE UNIT ENTITLEMENT OF THE STRATA LOT AS SHOWN ON FORM 1                                                                                         |      |
| 05990.102 | 2    | 2525  | MCCULLOUGH ROAD   | NANAIMO BRANCH OF THE RED CROSS<br>SOCIETY/O M DEVELOPMENT INC                                    | STRATA LOT 2&3, SECTIONS 19, RANGE 8, MOUNTAIN DISTRICT, STRATA PLAN VIS4260, TOGETHER WITH AN INTEREST IN THE COMMON PROPERTY IN PROPORTION TO THE UNIT ENTITLEMENT OF THE STRATA LOT AS SHOWN ON FORM 1                                                                                            |      |
| 17458.266 |      | 129   | HAREWOOD ROAD     | NANAIMO BRANCH ROYAL CANADIAN<br>LEGION (BRANCH 10) -(CLASS 8<br>EXEMPTION ONLY)                  | LOT 16, SECTION 1, NANAIMO DISTRICT, PLAN 20827                                                                                                                                                                                                                                                      |      |
| 07151.002 |      | 4295  | VICTORIA AVENUE   | NANAIMO CANOE & KAYAK CLUB /<br>NANAIMO ROWING CLUB / CITY OF<br>NANAIMO                          | SECTION 5, WELLINGTON DISTRICT, ROADWAY & PUBLIC PARK BETWEEN LOTS 1 & 8 AND LONG LAKE (LBF0138849) THAT PART INCLUDED IN LICENSE FOR THE PURPOSE OF A STORAGE AND TRAINING FACILITY FOR FLATWATER CANOE & KAYAK RACING ON LONG LAKE-SEE 07151.000-LEASE LEA0108, AS OUTLINED ON MAP ATTACHED HERETO | D-2  |