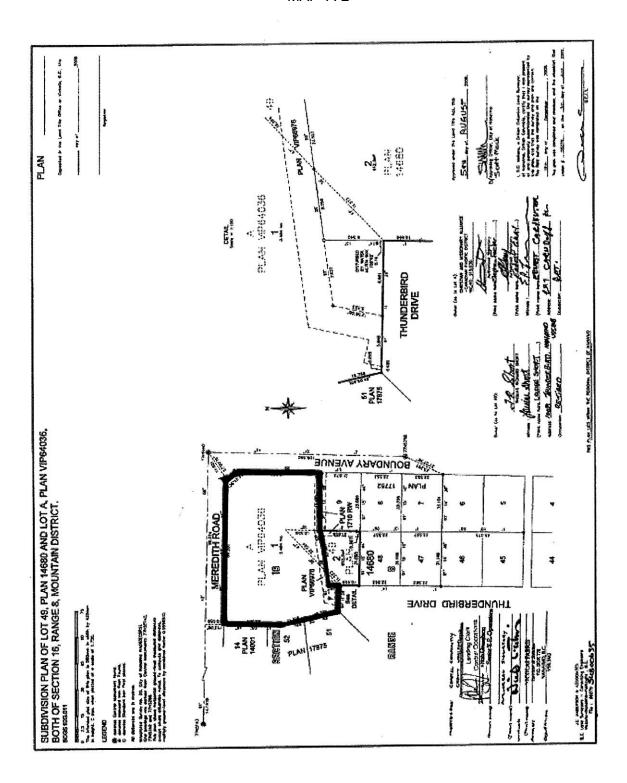

MAP 'A-3'

Folio: 84302.100

Civic: 1650 Waddington Road

Organization: FIRST BAPTIST CHURCH NANAIMO BC

MAP 'A-4'

Folio:

08055.153

Civic: