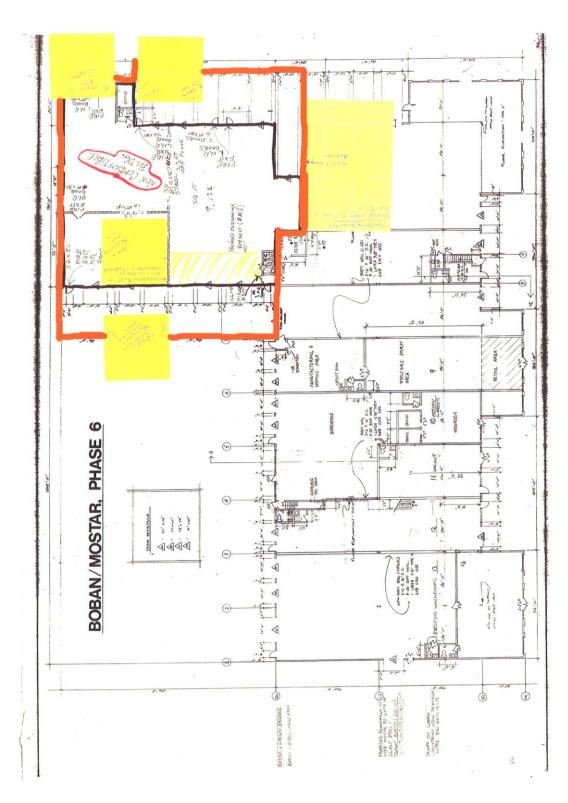

MAP 'D-7'

Folio: Civic: 07375.585

4148 Mostar Road **HABITAT FOR HUMANITY MID-VANCOUVER ISLAND** Organization

MAP 'D-8'

Folio: 84750.000 Civic: 7 Port Drive
Folio: 84758.000 Civic: 1161 Milton Street
Organization: ISLAND CORRIDOR FOUNDATION