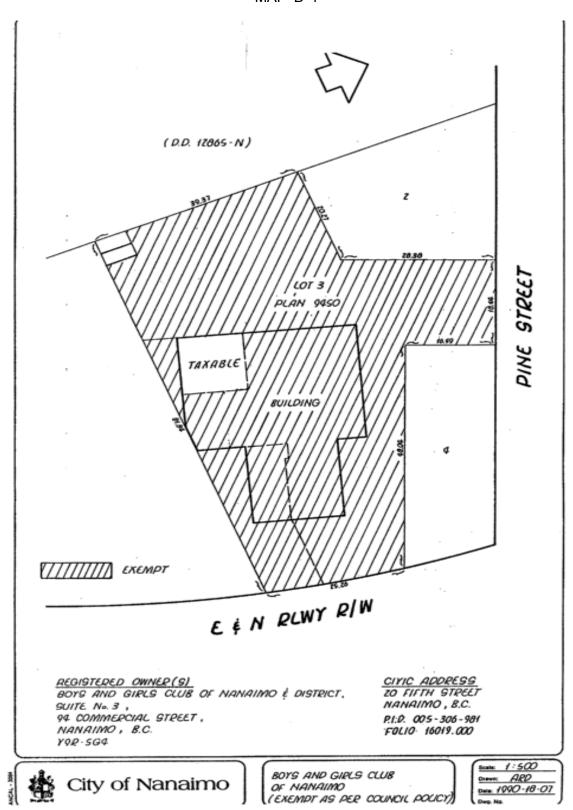

# NANAIMO CURLING CLUB

Folio: Civic:

89095.000 100 Wall Street

Organization: NANAIMO CURLING CLUB

MAP 'D-4'

Folio: Civic:

16019.000 20 Fifth Street

Organization: BOYS AND GIRLS CLUB OF CENTRAL VANCOUVER ISLAND