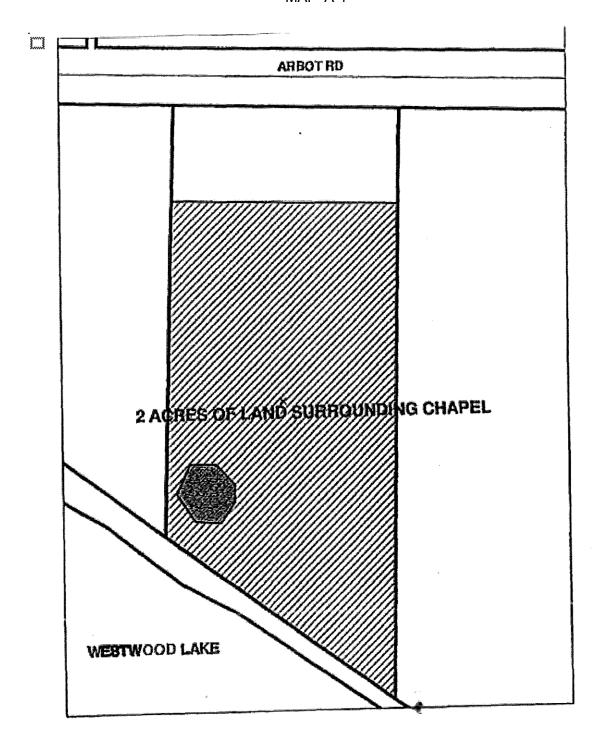

MAP 'A-1'

Folio: 05342.200 Civic: 2371 Arbot Road

Organization: BASIC CHRISTIAN COMMUNITY ASSOCIATION (BETHLEHEM CENTRE)

MAP 'A-2'

Folio: 05949.192

Civic: 1609 Meredith Road

CHRISTIAN & MISSIONARY ALLIANCE CANADIAN PACIFIC DISTRICT Organization: