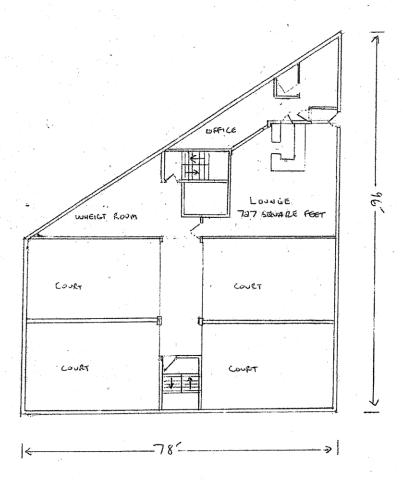

## MAP 'D-10'

SQUASH NANAIMO CLUB

TOTAL SQUARE FOOTAGE 7993

LOUNG SOWARD FOOTAGE 727

9.1% PERCENTAGE OF BUILDING USED FOR LOUNGE =

2498 SOWARE FEET MEZZANINE LEVEL

Folio:

86226.000

Civic:

256 Wallace Street

Organization: NANAIMO SQUASH CLUB

MAP 'D-11'

Folio:

86226.000

Civic: 256 Wallace Street
Organization: NANAIMO SQUASH CLUB