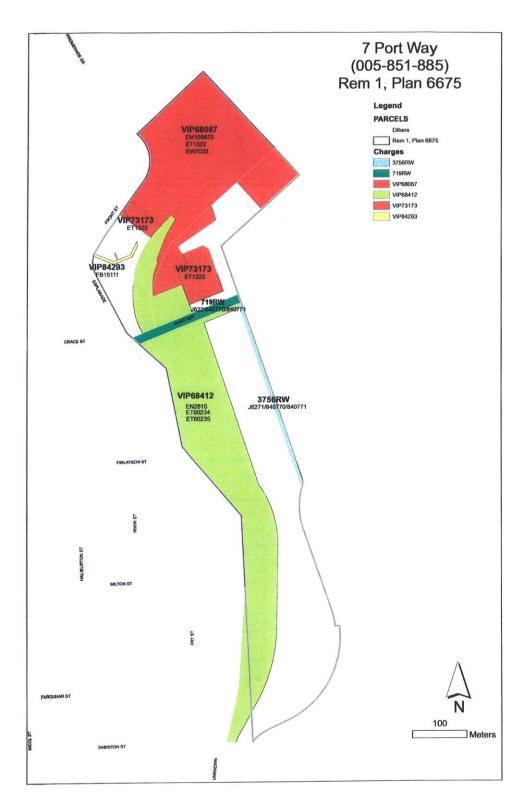

MAP 'D-7'

Folio: Civic: 07375.585

4148 Mostar Road **HABITAT FOR HUMANITY MID-VANCOUVER ISLAND** Organization

MAP 'D-8'

Folio: 84750.000 Civic: 7 Port Drive
Folio: 84758.000 Civic: 1161 Milton Street
Organization: ISLAND CORRIDOR FOUNDATION