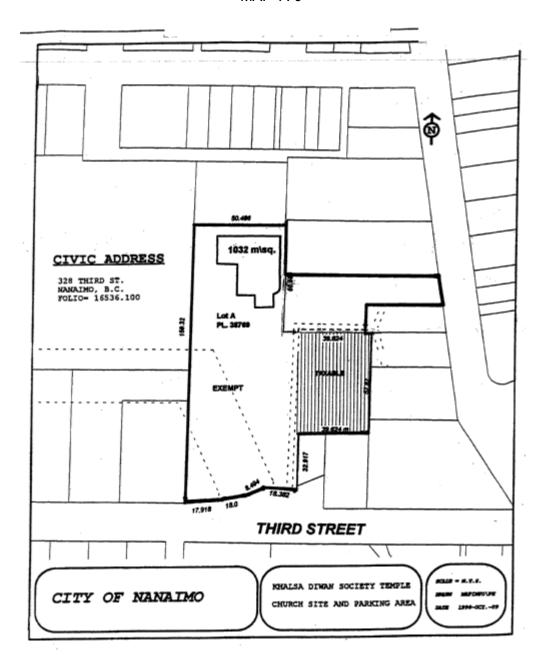

Folio: 16536.100 Civic: 328 Third Street

Organization: VANCOUVER ISLAND KHALSA DIWAN SOCIETY

MAP 'A-10'

Folio: 86094.000

Civic: 212 Prideaux Street

Organization: THE REDEEMED CHRISTIAN CHURCH OF GOD