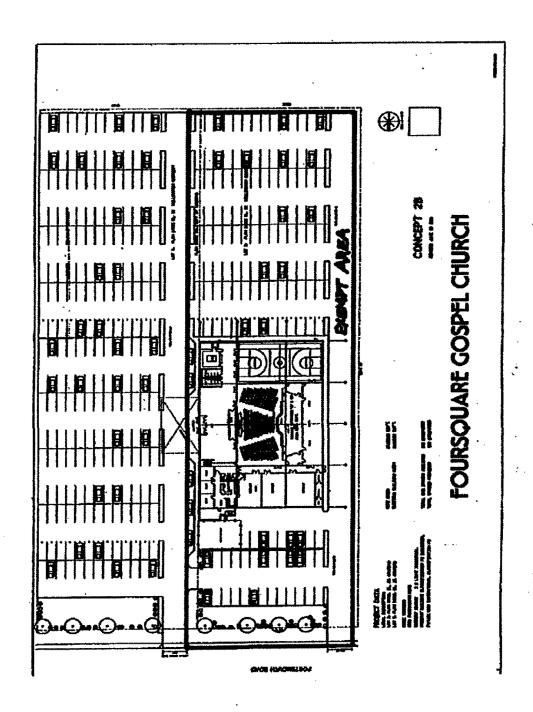

MAP 'A-3'

Folio: 84302.100

Civic: 1650 Waddington Road

Organization: FIRST BAPTIST CHURCH NANAIMO BC

MAP 'A-4'

Folio:

08055.153

Civic:

6553 Portsmouth Road

Organization: FOURSQUARE GOSPEL CHURCH OF CANADA

MAP 'A-5'

Folio: 17357.000 Civic: 505 Eighth Street

Organization: THE GOVERNING COUNCIL OF THE SALVATION ARMY CANADA WEST

MAP 'A-6'