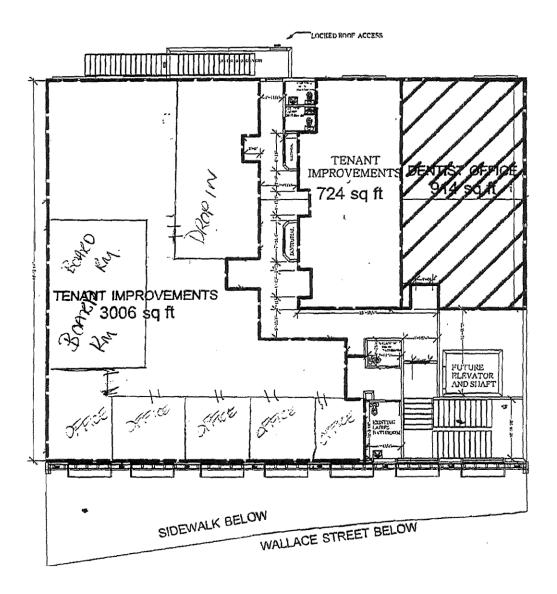

## MAP 'D-10'

SQUASH NANAIMO CLUB

TOTAL SQUARE FOOTAGE 7993

LOUNG SOWARD FOOTAGE 727

9.1% PERCENTAGE OF BUILDING USED FOR LOUNGE =

2498 SOWARE FEET MEZZANINE LEVEL

Folio:

86226.000

Civic:

256 Wallace Street

Organization: NANAIMO SQUASH CLUB

MAP 'D-11'

Folio:

86226.000

Civic: 256 Wallace Street
Organization: NANAIMO SQUASH CLUB