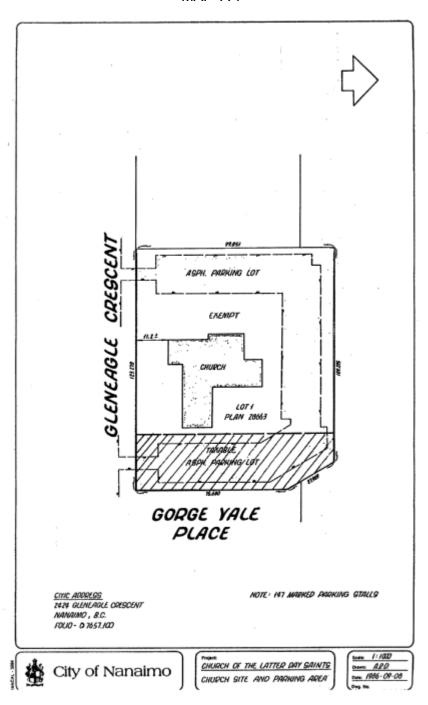

# Entire lot area of 4960 Hammond Bay Road = 6.3 acres

Folio: 08323.405

Civic: 4960 Hammond Bay Road

Organization: HAMMOND BAY BAPTIST CHURCH

MAP 'A-7'

Folio:

07657.100

Civic: 2424 Glen Eagle Crescent

Organization: CHURCH OF JESUS CHRIST OF LATTER-DAY SAINTS IN CANADA

MAP 'A-8'

Folio: 07618.001

Civic: 3510 Departure Bay Road

Organization: TRUSTEES OF THE CONGREGATION OF DEPARTURE BAY BAPTIST CHURCH

MAP 'A-9'