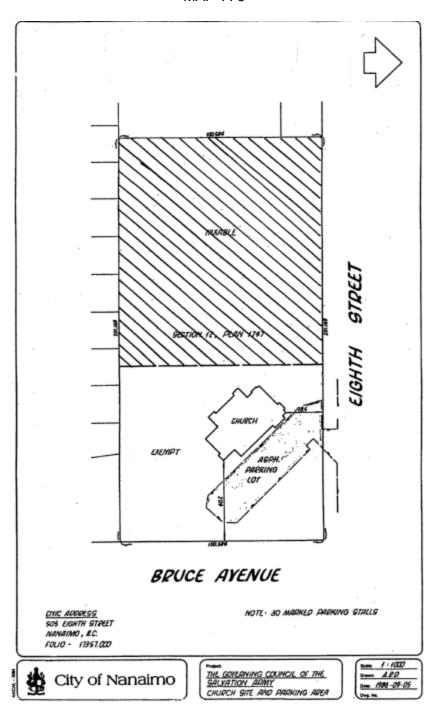

6553 Portsmouth Road

Organization: FOURSQUARE GOSPEL CHURCH OF CANADA

MAP 'A-5'

Folio: 17357.000 Civic: 505 Eighth Street

Organization: THE GOVERNING COUNCIL OF THE SALVATION ARMY CANADA WEST

MAP 'A-6'