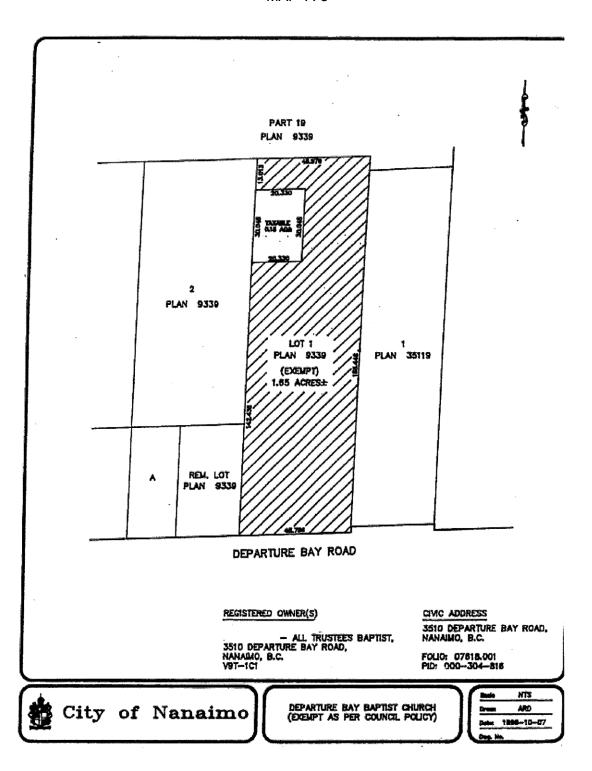

Organization: CHURCH OF JESUS CHRIST OF LATTER-DAY SAINTS IN CANADA

MAP 'A-8'

Folio: 07618.001

Civic: 3510 Departure Bay Road

Organization: TRUSTEES OF THE CONGREGATION OF DEPARTURE BAY BAPTIST CHURCH

MAP 'A-9'