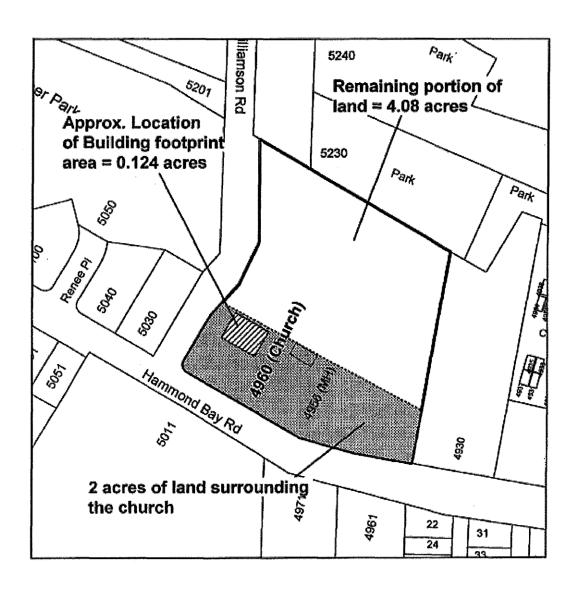

# Entire lot area of 4960 Hammond Bay Road = 6.3 acres

Folio: 08323.405

Civic: 4960 Hammond Bay Road

Organization: HAMMOND BAY BAPTIST CHURCH

MAP 'A-7'

Folio:

07657.100

Civic: 2424 Glen Eagle Crescent