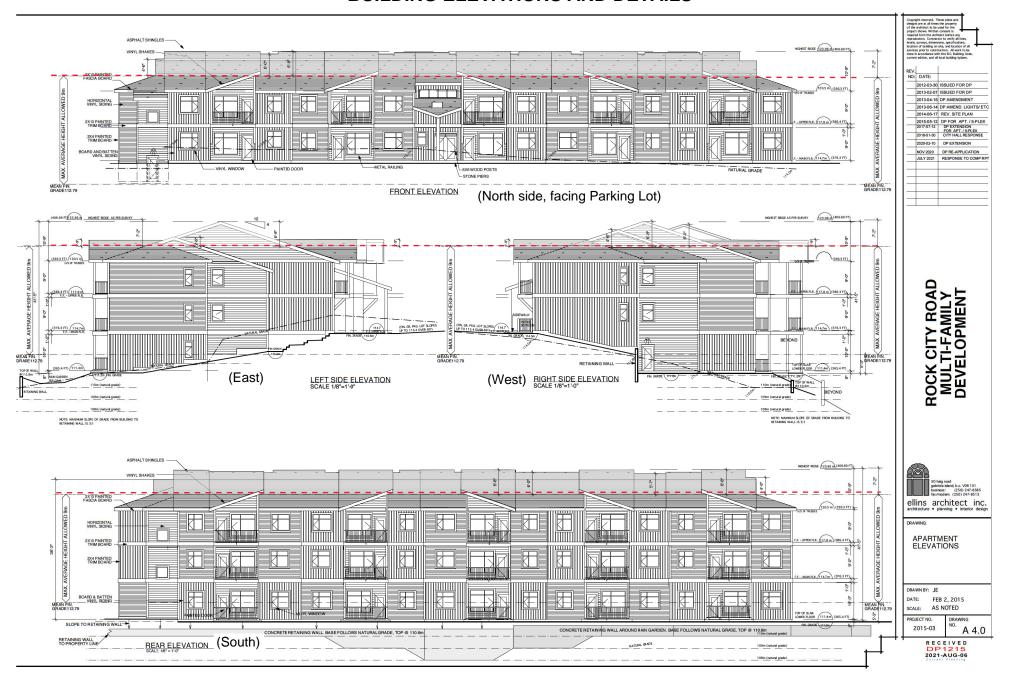

# ATTACHMENT E BUILDING ELEVATIONS AND DETAILS







# **ROCK CITY APARTMENT - EXTERIOR FINISHES 2017**JULY 11, 2017

## \*REFER ALSO TO COLOURED ELEVATION FOR FINISH LOCATIONS

FIBRE GLASS SHINGLE

WEATHERED WOOD

BOARD & BATTEN VINYL SIDING

WHERE INDICATED

GENTEK COLOUR DOVER GREY

HORIZ. VINYL SIDING T3 WHERE INDICATED **GENTEK COLOUR WICKER** 

HORIZ. VINYL ACCENT SIDING D4 PROFILE WHERE INDICATED

GENTEK SEQUOIA COLOUR MIDNIGHT SURF 653

OUTSIDE ENTRY DOORS
& DECKS AND PATIOS
\*EXCEPT MAIN ENTRANCE

PAINT FINISH SHERWIN WILLIAMS

COLOUR SW 7533 KHAKI SHADE

MAIN ENTRANCE DOORS (BLUE)

PAINT FINISH SHERWIN WILLIAMS

COLOUR SW 9141 WATERLOO

CORNER TRIM, WINDOW TRIM FASCIA, BARGEBOARD, GABLE TRIM

PAINT FINISH SHERWIN WILLIAMS SW 7010 WHITE DUCK

VINYL WINDOWS

WHITE

VINYL SOFFITS

GENTEK COLOUR LINEN

**GUTTERS AND CAP FLASHING*