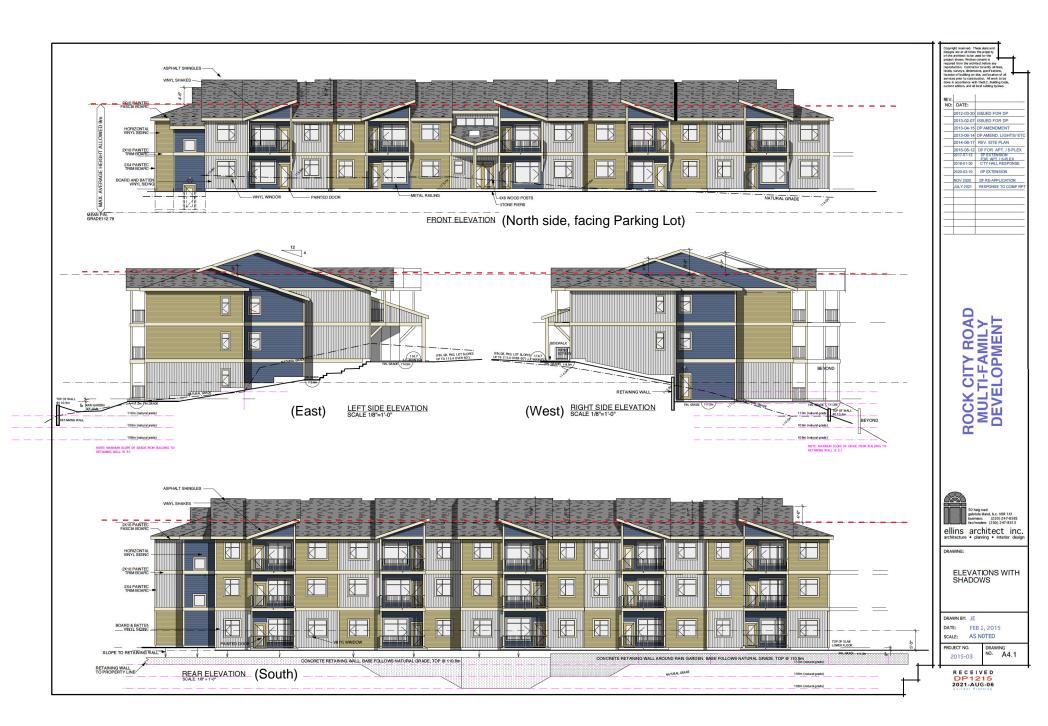

## \*REFER ALSO TO COLOURED ELEVATION FOR FINISH LOCATIONS

FIBRE GLASS SHINGLE

WEATHERED WOOD

BOARD & BATTEN VINYL SIDING

WHERE INDICATED

GENTEK COLOUR DOVER GREY

HORIZ. VINYL SIDING T3 WHERE INDICATED **GENTEK COLOUR WICKER** 

HORIZ. VINYL ACCENT SIDING D4 PROFILE WHERE INDICATED

GENTEK SEQUOIA COLOUR MIDNIGHT SURF 653

OUTSIDE ENTRY DOORS
& DECKS AND PATIOS
\*EXCEPT MAIN ENTRANCE

PAINT FINISH SHERWIN WILLIAMS

COLOUR SW 7533 KHAKI SHADE

MAIN ENTRANCE DOORS (BLUE)

PAINT FINISH SHERWIN WILLIAMS

COLOUR SW 9141 WATERLOO

CORNER TRIM, WINDOW TRIM FASCIA, BARGEBOARD, GABLE TRIM

PAINT FINISH SHERWIN WILLIAMS SW 7010 WHITE DUCK

VINYL WINDOWS

WHITE

VINYL SOFFITS

GENTEK COLOUR LINEN

**GUTTERS AND CAP FLASHING** 

GENTEK COLOUR CASHMERE

METAL RAILINGS

TO MATCH CASHMERE

WOOD POST AND BRACKETS

PAINT FINISH

SHERWIN WILLIAMS SW 7010 WHITE DUCK