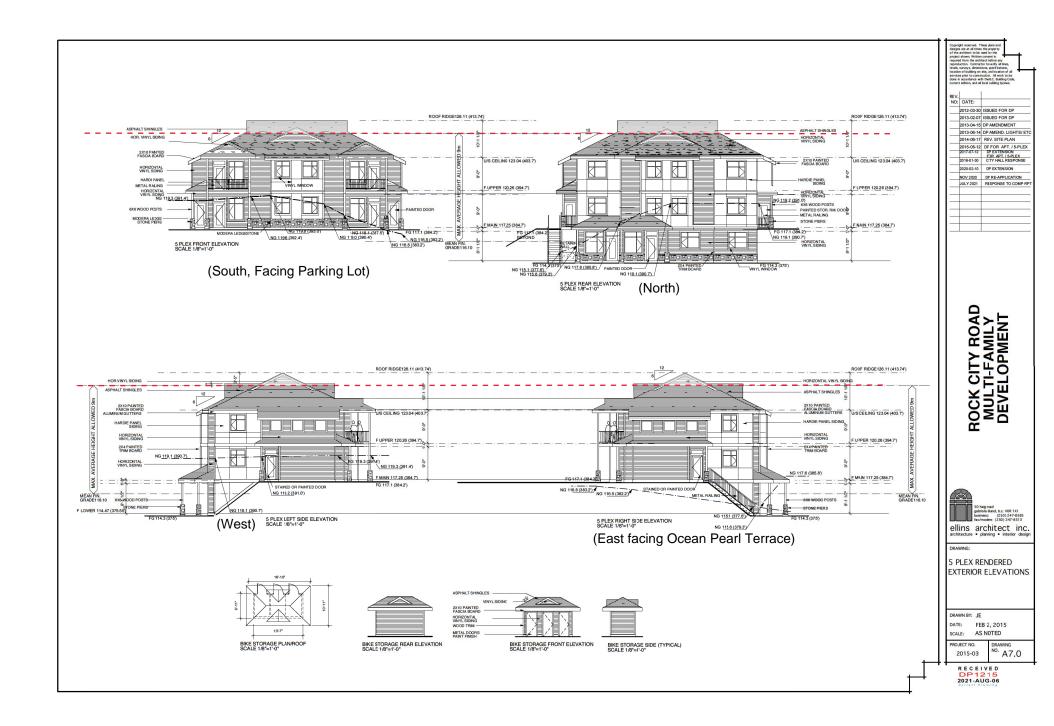

### \*REFER ALSO TO COLOURED ELEVATION FOR EXACT FINISH **LOCATIONS**

FIBRE GLASS SHINGLE WEATHERED WOOD

HORIZONTAL VINYL SIDING **KAYCAN COLOUR 21** 

ALL FLOORS WHERE SHOWN WICKER

HORIZONTAL VINYL SIDING KAYCAN VERONA

GABLES PREMIUM VINYL JAVA BROWN

HARDI SMOOTH PANEL SIDING SHERWIN WILLIAMS

PAINT FINISH SW 2853

WHERE INDICATED **NEW COLONIAL YELLOW** 

**OUTSIDE ENTRY DOORS** SHERWIN WILLIAMS

SW 9182 ROJO MARRON PAINT FINISH

STORAGE DOORS SHERWIN WILLIAMS

PAINT FINISH SW 2853

**NEW COLONIAL YELLOW** 

CORNER TRIM, WINDOW TRIM, PAINT FINISH SW 7010

FASCIA, BARGEBOARD, WHITE DUCK

GABLE TRIM.

BELLY BANDS, DOOR TRIM

**VINYL WINDOWS** WHITE

VINYL SOFFITS KAYCAN COLOUR LINEN

GUTTERS AND CAP FLASHING KAYCAN ALUMINUM COLOUR

CHOCOLATE

METAL RAILINGS TO MATCH KAYCAN ALUMINUM

COLOUR LINEN

WOOD POSTS SHERWIN WILLIAMS

PAINT FINISH SW 9182 ROJO MARRON

**CULTURED STONE CULTURED STONE PRO FIT** 

> MODERN LEDGESTONE COLOUR INTAGLIO