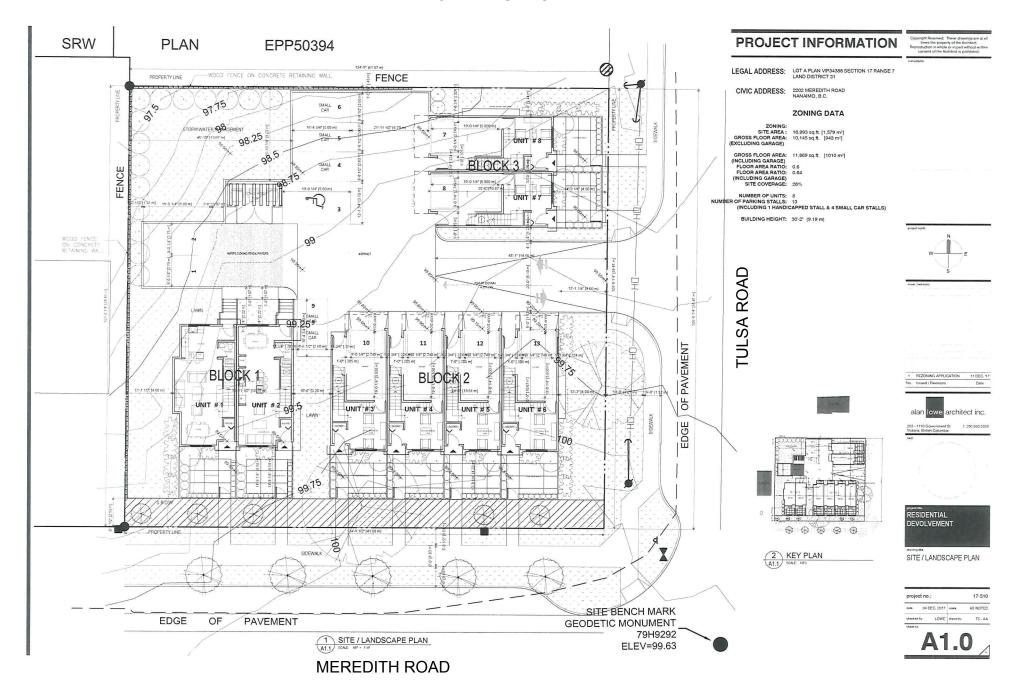

#### **LOCATION PLAN FERN RD** SONEN RO **LANG CRES TULSA RD MEREDITH RD**

**ATTACHMENT A** 

REZONING APPLICATION NO. RA000388



### **LOCATION PLAN**

Civic: 2202 Meredith Road Lot A, Section 17, Range7, Mountain District, Plan 34388



## ATTACHMENT B CONCEPTUAL SITE PLAN



# ATTACHMENT C CONCEPTUAL RENDERINGS





TULSA ROAD



RENDERING #2

A3.1 SCALE: NTS

**CORNER VIEW** 







MEREDITH ROAD



RENDERING #4

A3.1 SCALE: NTS

MEREDITH ROAD







RENDERINGS

| project no.: |              |           | 17-   |
|--------------|--------------|-----------|-------|
| date:        | 04 DEC. 2017 | scale:    | AS NO |
| checked      | by: LOWE     | drawn by: | T     |

A3.1







#### ATTACHMENT D AERIAL PHOTO



**REZONING APPLICATION NO. RA000388** 



ATTACHMENT E
OFFICIAL COMMUNITY PLAN FUTURE LAND USE DESIGNATION



REZONING APPLICATION NO. RA000388 OCP - Future Land Use

## **LOCATION PLAN**

Civic: 2202 Meredith Road Lot A, Section 17, Range7, Mountain District, Plan 34388