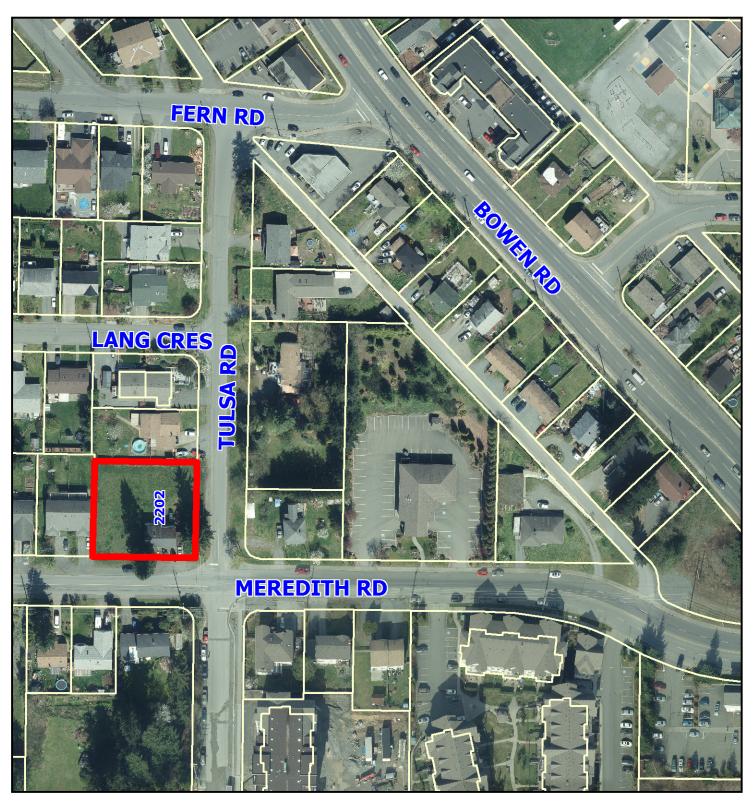

#### **LOCATION PLAN FERN RD** SONEN RO **LANG CRES TULSA RD MEREDITH RD**

**ATTACHMENT A** 

REZONING APPLICATION NO. RA000388

### **LOCATION PLAN**

Civic: 2202 Meredith Road Lot A, Section 17, Range7, Mountain District, Plan 34388

## **LOCATION PLAN**

Civic: 2202 Meredith Road Lot A, Section 17, Range7, Mountain District, Plan 34388