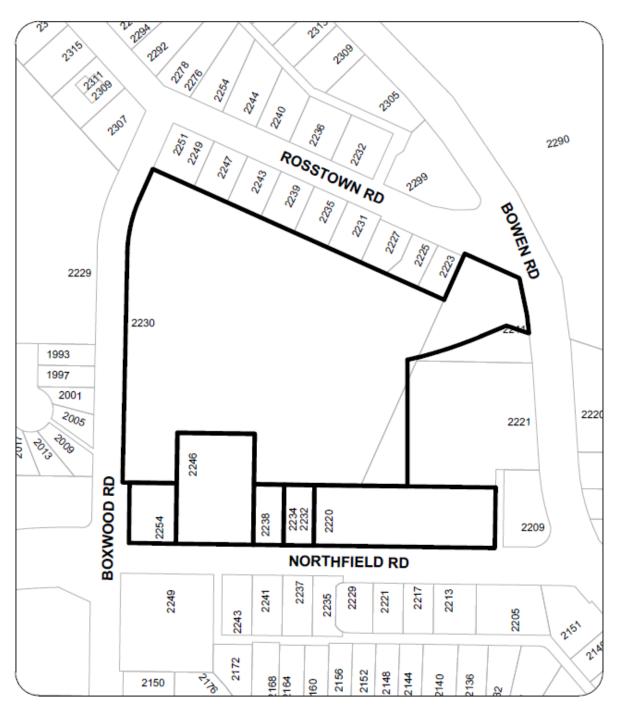

File: RA000469

Address: 2220, 2232, 2238, 2246, 2254 Northfield Road & 2230 Boxwood Road

## **REZONING APPLICATION NO. RA000469**

CIVIC: 2220, 2232, 2238, 2246, & 2254 NORTHFIELD ROAD, 2230 BOXWOOD ROAD

LEGAL: SEE NEXT PAGE FOR LEGAL DESCRIPTIONS

# SCHEDULE A (2/2)

| Civic Address:       | Legal Description:                                  |
|----------------------|-----------------------------------------------------|
| 2230 Boxwood Road    | LOT 1, SECTION 18, RANGE 7, MOUNTAIN DISTRICT, PLAN |
|                      | EPP110454                                           |
| 2220 Northfield Road | LOT 1, SECTION 18, RANGE 7, MOUNTAIN DISTRICT, PLAN |
|                      | 21250                                               |
| 2232 Northfield Road | LOT 13, BLOCK 2, SECTION 18, RANGE 7, MOUNTAIN      |
|                      | DISTRICT, PLAN 526                                  |
| 2238 Northfield Road | LOT 14, BLOCK 2, SECTION 18, RANGE 7, MOUNTAIN      |
|                      | DISTRICT, PLAN 526                                  |
| 2246 Northfield Road | LOT N, SECTION 18, RANGE 7, MOUNTAIN DISTRICT, PLAN |
|                      | 22081                                               |
| 2254 Northfield Road | AMENDED LOT 2 (DD 62102N), SECTION 18, RANGE 7,     |
|                      | MOUNTAIN DISTRICT, PLAN 8097                        |