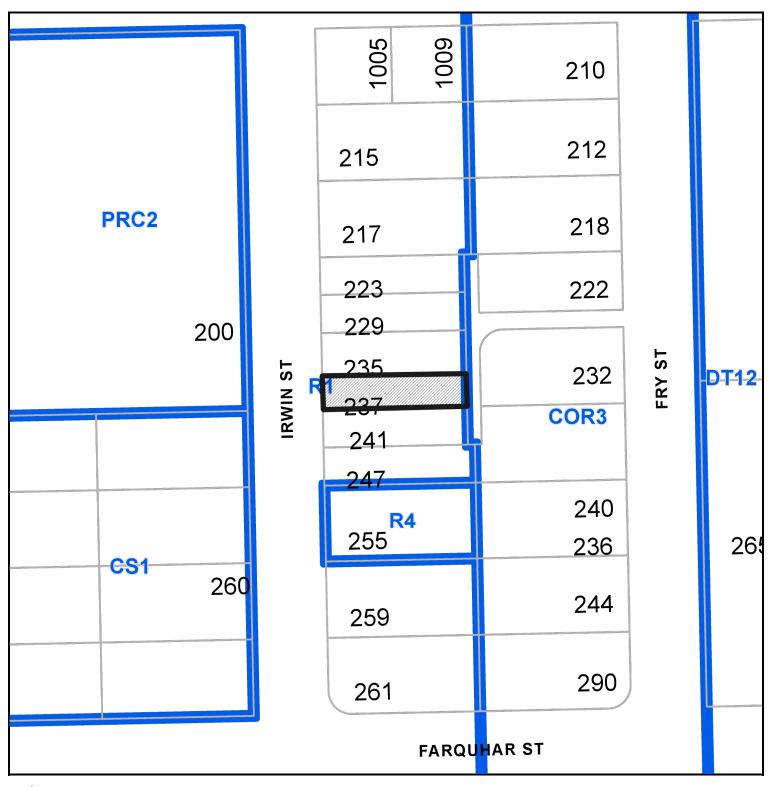

# **LOCATION PLAN**

## **BOARD OF VARIANCE NO. BOV00751**

Subject Property

**CIVIC: 237 IRWIN STREET** 

LEGAL: THE SOUTHERLY 29 FEET OF LOT 5, BLOCK 3, SECTION 1, NANAIMO

DISTRICT, PLAN 584, EXCEPT THAT PART IN PLAN 341 B.L.