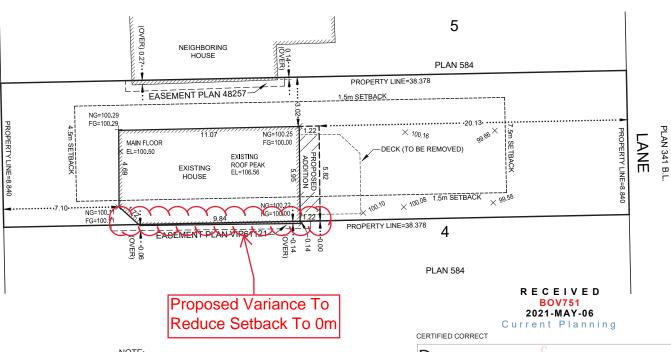

### SITE PLAN OF THE SOUTHERLY 29 FEET OF LOT 5, **BLOCK 3, SECTION 1, NANAIMO DISTRICT, PLAN 584, EXCEPT THAT PART IN PLAN 341 B.L.**

SHOWING ELEVATIONS. BUILDINGS AND FEATURES THEREON.

CITY OF NANAIMO

CIVIC ADDRESS: 237 IRWIN STREET

PID: 008-904-341 ZONE: R1

PARCEL AREA: 339.3 m<sup>2</sup> CLIENT: ALLISON AINSLEY

ALL DISTANCES ARE IN METRES AND DECIMALS THEREOF

THE INTENDED PLOT SIZE OF THIS PLAN IS 432mm IN WIDTH BY 280mm IN HEIGHT (B SIZE) WHEN PLOTTED AT

#### LEGEND:

DENOTES SPOT ELEVATION OF 100.08m (TYPICAL)

ELEVATIONS ARE ASSUMED.

#### PROPERTY:

PROPERTY DIMENSIONS SHOWN ARE DERIVED FROM: PLAN 584

OFFSETS TO PROPERTY LINES ARE NOT TO BE USED TO DEFINE BOUNDARIES.

REFER TO CURRENT CERTIFICATE(S) OF TITLE FOR ADDITIONAL, EXISTING OR PENDING CHARGES.

TEL 250-754-5518 www.bennettsurvevs.com

BUILDING AND HEIGHT CALCULATIONS Average Natural Grade (NG) 100.22m Average Finished Grade (FG) 100.10m Maximum Permitted Building Height 9 0m Maximum Roof Peak Elevation 109.10m Proposed Roof Peak Elevation 107.80m Proposed Main Floor Elevation 100.50m