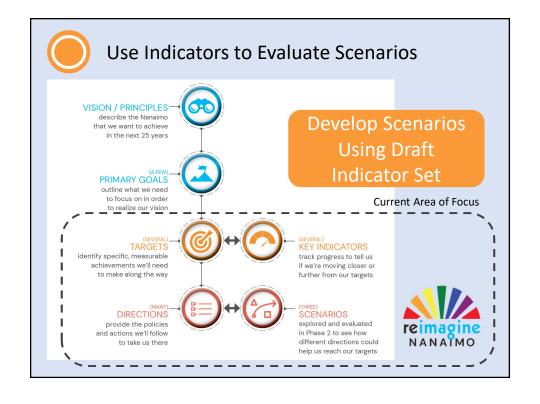

## Indicators and Targets Workshop Highlights

- ⊙ ~40 Participants (incl. Council + Committees)
- O Six Facilitated "Zoom Rooms"
- O 75 Potential Indicators Discussed
- O 21 Indicators "Upvoted"

**5 Draft goals** are organized around the doughnut – one goal each for the 4 **social** foundations, one for the **ecological** ceiling

- Healthy
- Connected
- Enabled
- Empowered
- Ecological

#### **5 Draft Goals**

- Healthy Support well-being for all
- Connected Build a more sustainable community
- Enabled Promote a thriving economy
- **Empowered** Encourage social enrichment
- **Ecological** Protect and enhance our environment