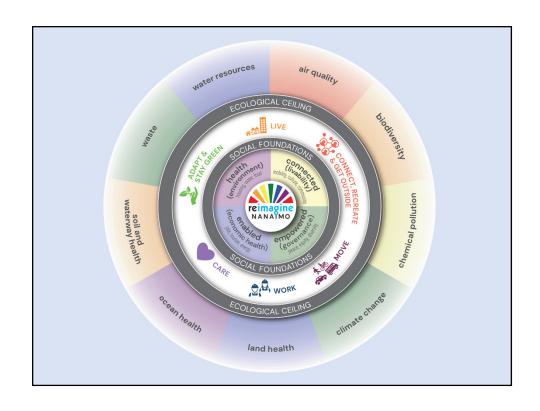

## Indicators and Targets Workshop Highlights

- ⊙ ~40 Participants (incl. Council + Committees)
- O Six Facilitated "Zoom Rooms"
- O 75 Potential Indicators Discussed
- O 21 Indicators "Upvoted"

**5 Draft goals** are organized around the doughnut – one goal each for the 4 **social** foundations, one for the **ecological** ceiling

- Healthy
- Connected
- Enabled
- Empowered
- Ecological

#### **5 Draft Goals**

- Healthy Support well-being for all
- Connected Build a more sustainable community
- Enabled Promote a thriving economy
- **Empowered** Encourage social enrichment
- **Ecological** Protect and enhance our environment